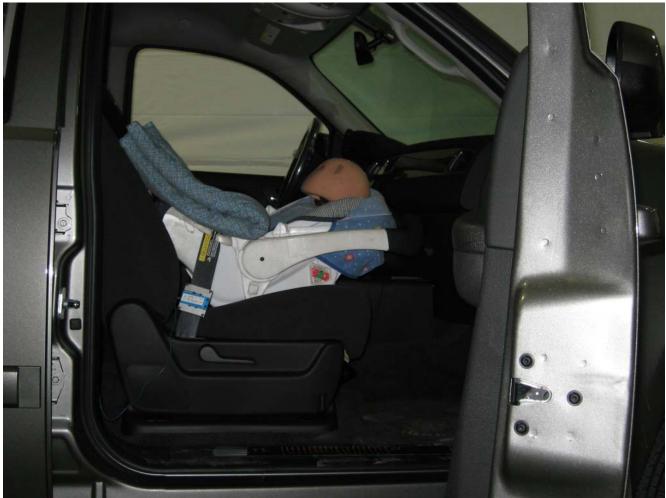

#### Additional Customer-Specified Requirements

Per request, one (1) photograph was taken (passenger side) of each individual car seat and dummy position.