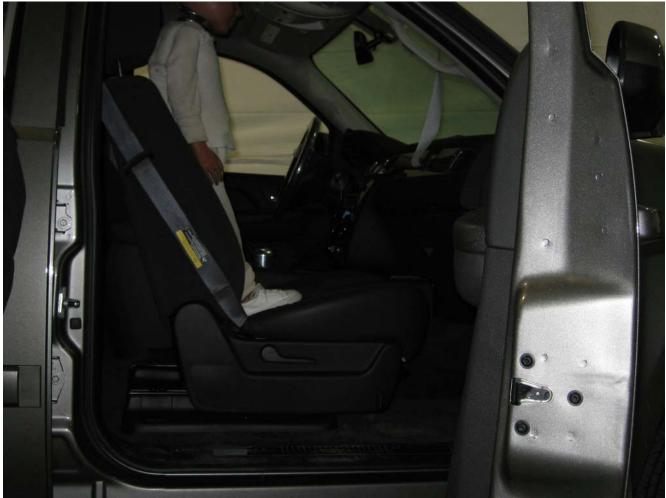

#### Additional Customer-Specified Requirements

Per request, one (1) photograph was taken (passenger side) of each individual car seat and dummy position.