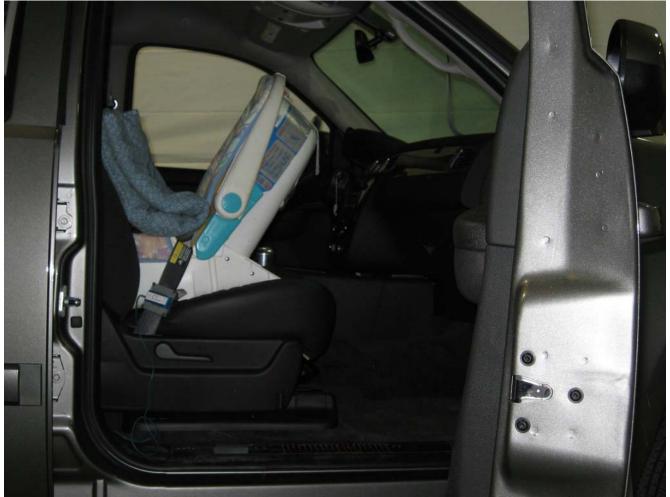

#### Additional Customer-Specified Requirements

Per request, one (1) photograph was taken (passenger side) of each individual car seat and dummy position.

#### Test Results

1 car bed, 3 rear facing, 4 convertible, and 2 booster Child Restraint Systems (CRS) were used to evaluate each seat. All tests requiring the Dummies were completed. All tests were conducted with respect to the standard. The Chevy Suburban appeared to meet the requirements of FMVSS 208 Suppression. All data traceable to the National Institute of Standards and Technology (NIST).