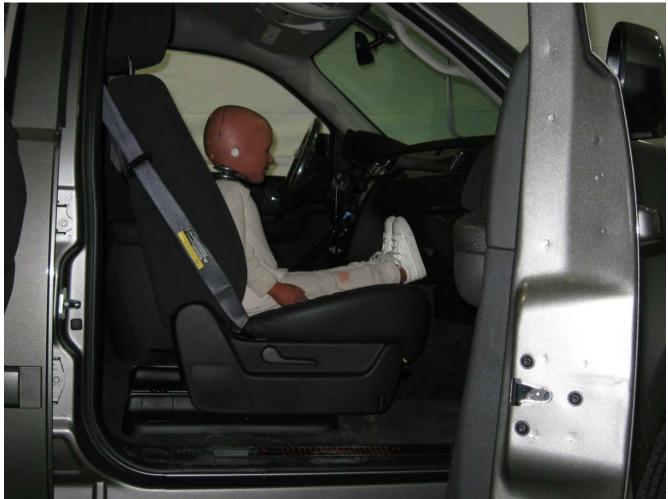

#### Additional Customer-Specified Requirements

Per request, one (1) photograph was taken (passenger side) of each individual car seat and dummy position.

#### Test Results

1 car bed, 3 rear facing, 4 convertible, and 2 booster Child Restraint Systems (CRS) were used to evaluate each seat. All tests requiring the Dummies were completed. All tests were conducted with respect to the standard. The Chevy Suburban appeared to meet the requirements of FMVSS 208 Suppression. All data traceable to the National Institute of Standards and Technology (NIST).