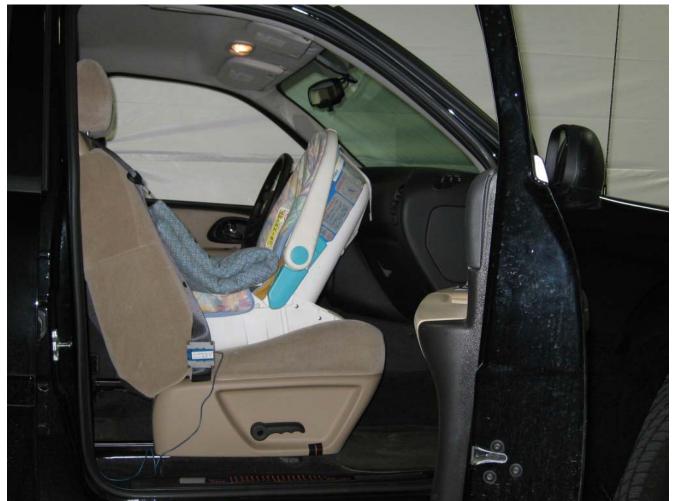

#### Additional Customer-Specified Requirements

Per request, one (1) photograph was taken (passenger side) of each individual car seat and dummy position.

#### Test Results

1 car bed, 3 rear facing, 4 convertible, and 2 booster Child Restraint Systems (CRS) were used to evaluate each seat. All tests requiring the Dummies were completed. All tests were conducted with respect to the standard. The Chevy Suburban appeared to meet the requirements of FMVSS 208 Suppression. All data traceable to the National Institute of Standards and Technology (NIST).