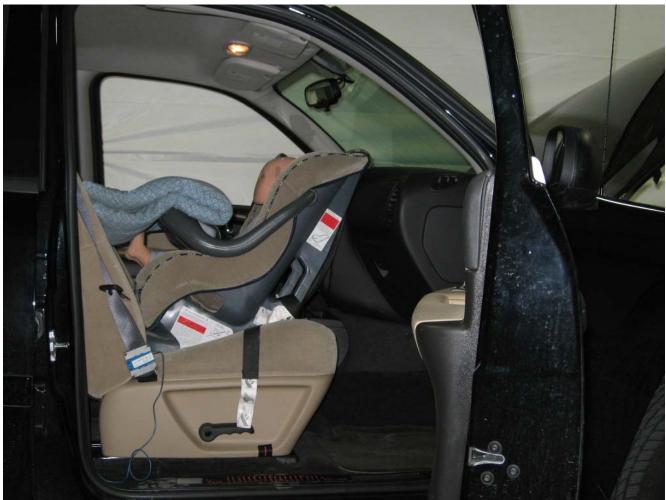

#### Additional Customer-Specified Requirements

Per request, one (1) photograph was taken (passenger side) of each individual car seat and dummy position.

#### Test Results

1 car bed, 3 rear facing, 4 convertible, and 2 booster Child Restraint Systems (CRS) were used to evaluate each seat. All tests requiring the Dummies were completed. All tests were conducted with respect to the standard. The Chevy Suburban appeared to meet the requirements of FMVSS 208 Suppression. All data traceable to the National Institute of Standards and Technology (NIST).