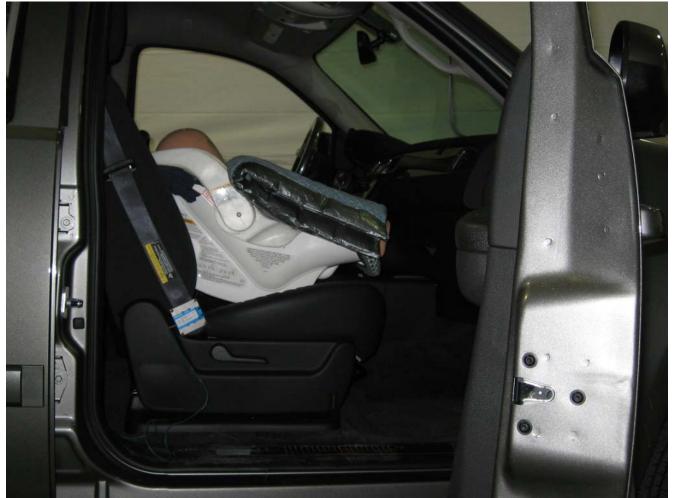

#### Additional Customer-Specified Requirements

Per request, one (1) photograph was taken (passenger side) of each individual car seat and dummy position.

#### Test Results

1 car bed, 3 rear facing, 4 convertible, and 2 booster Child Restraint Systems (CRS) were used to evaluate each seat. All tests requiring the Dummies were completed. All tests were conducted with respect to the standard. The Chevy Suburban appeared to meet the requirements of FMVSS 208 Suppression. All data traceable to the National Institute of Standards and Technology (NIST).