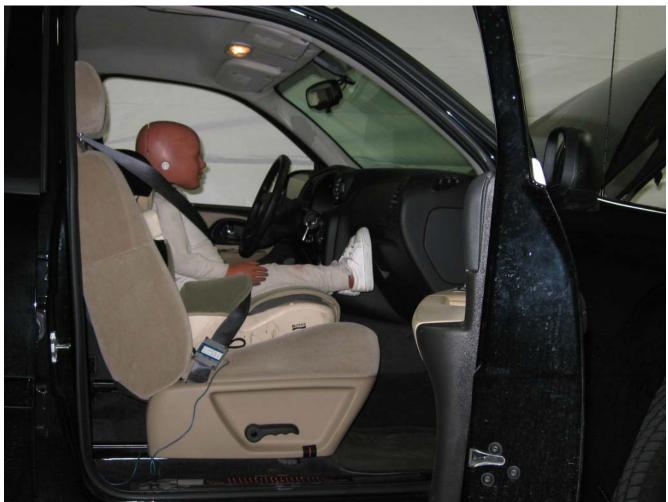

#### Additional Customer-Specified Requirements

Per request, one (1) photograph was taken (passenger side) of each individual car seat and dummy position.

#### <u>Equipment</u>

MGA Research Corporation's FMVSS 208 Child Seats were used for this testing. For the complete test series, equipment included 10 child seats, a 50 lbs load cell, and the following dummies: Newborn Infant, CRABI 12 month-old, Hybrid III 3 year-old, Hybrid III 6 year-old, and Hybrid III 5<sup>th</sup>% Female.

#### Test Results

1 car bed, 3 rear facing, 4 convertible, and 2 booster Child Restraint Systems (CRS) were used to evaluate each seat. All tests requiring the Dummies were completed. All tests were conducted with respect to the standard. The Chevy Suburban appeared to meet the requirements of FMVSS 208 Suppression. All data traceable to the National Institute of Standards and Technology (NIST).