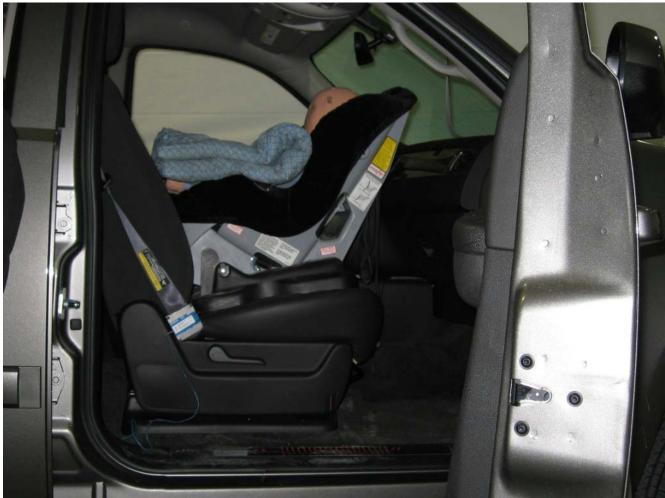

#### Additional Customer-Specified Requirements

Per request, one (1) photograph was taken (passenger side) of each individual car seat and dummy position.

#### <u>Equipment</u>

MGA Research Corporation's FMVSS 208 Child Seats were used for this testing. For the complete test series, equipment included 10 child seats, a 50 lbs load cell, and the following dummies: Newborn Infant, CRABI 12 month-old, Hybrid III 3 year-old, Hybrid III 6 year-old, and Hybrid III 5<sup>th</sup>% Female.