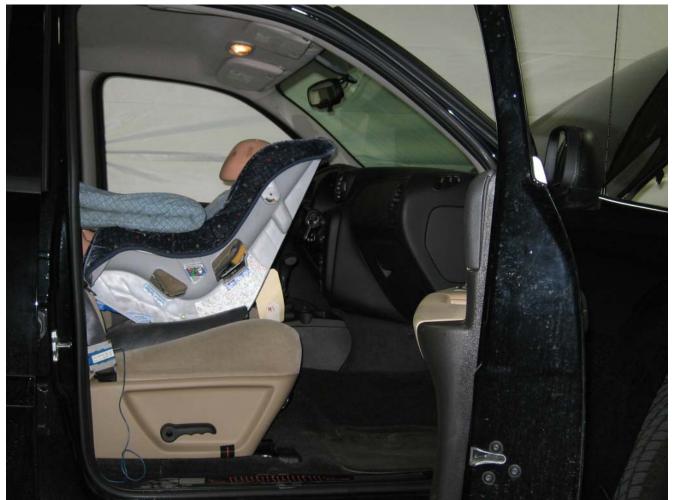

#### Additional Customer-Specified Requirements

Per request, one (1) photograph was taken (passenger side) of each individual car seat and dummy position.

#### Test Results

1 car bed, 3 rear facing, 4 convertible, and 2 booster Child Restraint Systems (CRS) were used to evaluate each seat. All tests requiring the Dummies were completed. All tests were conducted with respect to the standard. The Chevy Suburban appeared to meet the requirements of FMVSS 208 Suppression. All data traceable to the National Institute of Standards and Technology (NIST).