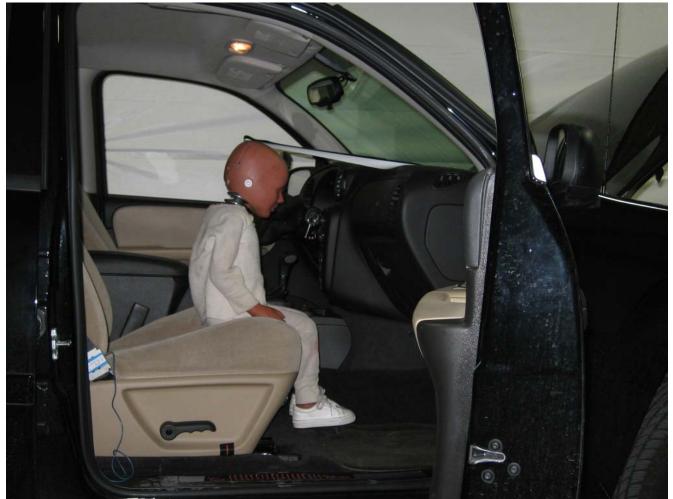

#### Additional Customer-Specified Requirements

Per request, one (1) photograph was taken (passenger side) of each individual car seat and dummy position.