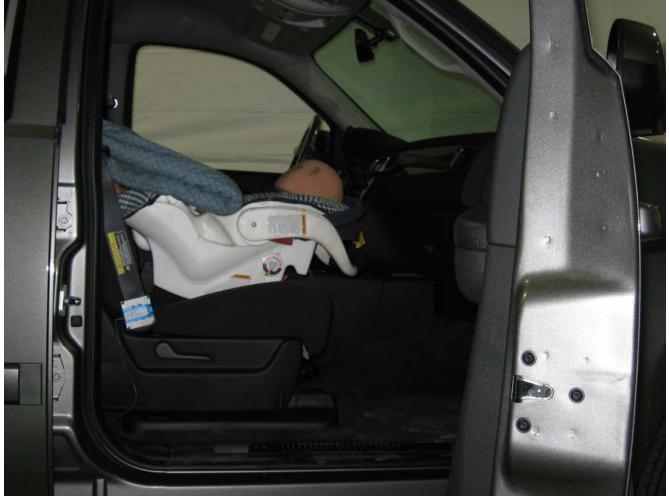

#### Additional Customer-Specified Requirements

Per request, one (1) photograph was taken (passenger side) of each individual car seat and dummy position.

#### Test Results

1 car bed, 3 rear facing, 4 convertible, and 2 booster Child Restraint Systems (CRS) were used to evaluate each seat. All tests requiring the Dummies were completed. All tests were conducted with respect to the standard. The Chevy Suburban appeared to meet the requirements of FMVSS 208 Suppression. All data traceable to the National Institute of Standards and Technology (NIST).