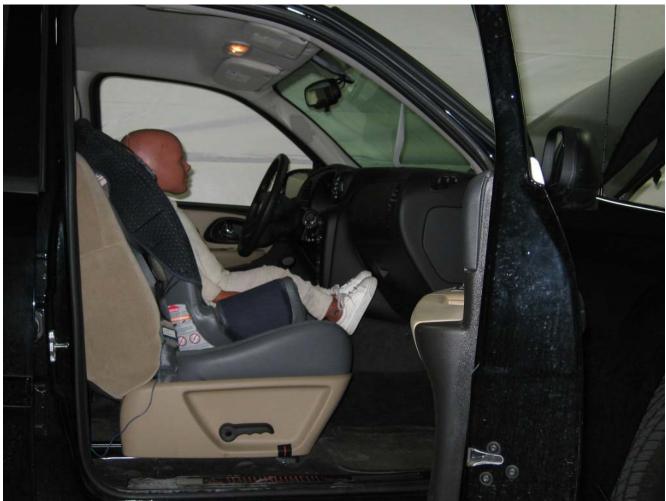

#### Additional Customer-Specified Requirements

Per request, one (1) photograph was taken (passenger side) of each individual car seat and dummy position.

#### Test Results

1 car bed, 3 rear facing, 4 convertible, and 2 booster Child Restraint Systems (CRS) were used to evaluate each seat. All tests requiring the Dummies were completed. All tests were conducted with respect to the standard. The Chevy Suburban appeared to meet the requirements of FMVSS 208 Suppression. All data traceable to the National Institute of Standards and Technology (NIST).