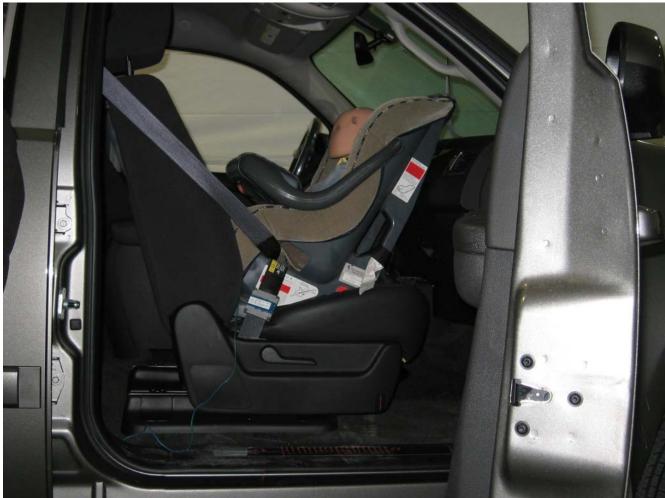

#### Additional Customer-Specified Requirements

Per request, one (1) photograph was taken (passenger side) of each individual car seat and dummy position.

#### Test Results

1 car bed, 3 rear facing, 4 convertible, and 2 booster Child Restraint Systems (CRS) were used to evaluate each seat. All tests requiring the Dummies were completed. All tests were conducted with respect to the standard. The Chevy Suburban appeared to meet the requirements of FMVSS 208 Suppression. All data traceable to the National Institute of Standards and Technology (NIST).