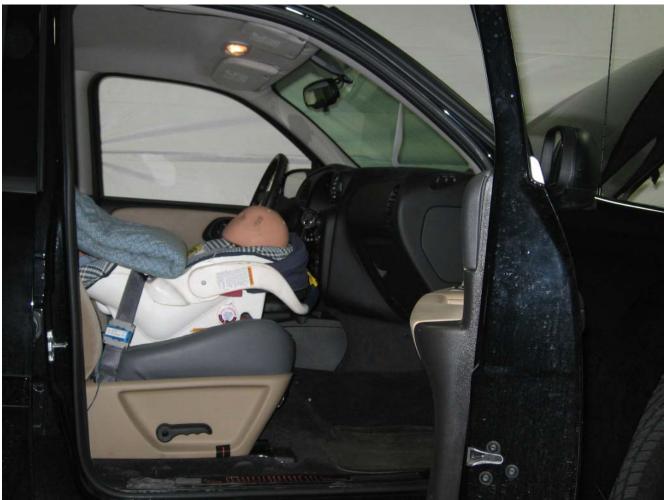

#### Additional Customer-Specified Requirements

Per request, one (1) photograph was taken (passenger side) of each individual car seat and dummy position.

#### Test Results

1 car bed, 3 rear facing, 4 convertible, and 2 booster Child Restraint Systems (CRS) were used to evaluate each seat. All tests requiring the Dummies were completed. All tests were conducted with respect to the standard. The Chevy Suburban appeared to meet the requirements of FMVSS 208 Suppression. All data traceable to the National Institute of Standards and Technology (NIST).