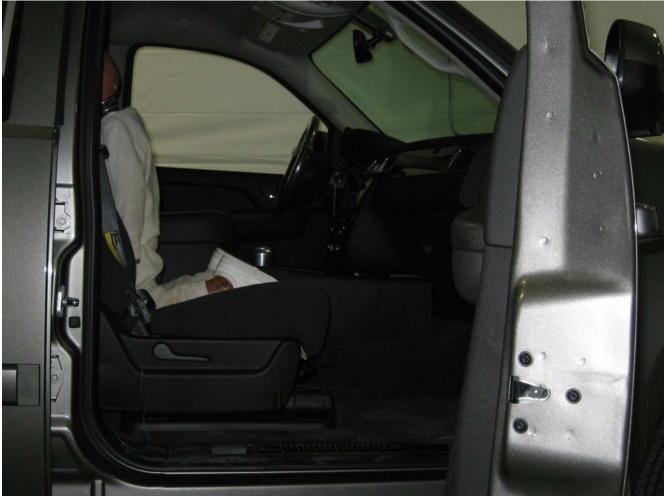

#### Additional Customer-Specified Requirements

Per request, one (1) photograph was taken (passenger side) of each individual car seat and dummy position.

#### Test Results

1 car bed, 3 rear facing, 4 convertible, and 2 booster Child Restraint Systems (CRS) were used to evaluate each seat. All tests requiring the Dummies were completed. All tests were conducted with respect to the standard. The Chevy Suburban appeared to meet the requirements of FMVSS 208 Suppression. All data traceable to the National Institute of Standards and Technology (NIST).