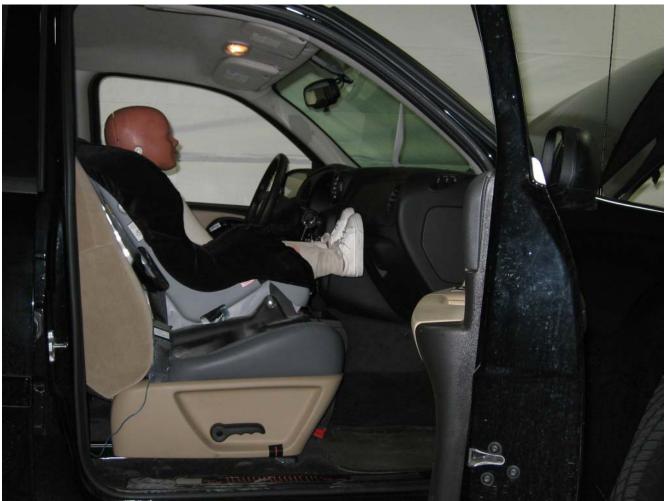

#### Additional Customer-Specified Requirements

Per request, one (1) photograph was taken (passenger side) of each individual car seat and dummy position.

#### Test Results

1 car bed, 3 rear facing, 4 convertible, and 2 booster Child Restraint Systems (CRS) were used to evaluate each seat. All tests requiring the Dummies were completed. All tests were conducted with respect to the standard. The Chevy Suburban appeared to meet the requirements of FMVSS 208 Suppression. All data traceable to the National Institute of Standards and Technology (NIST).