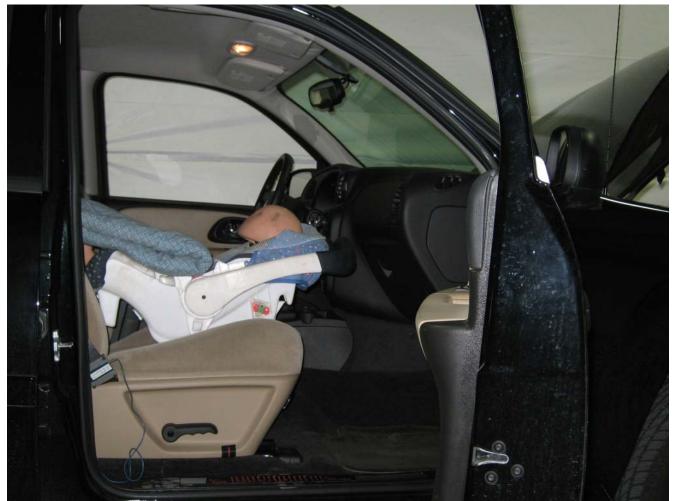

#### Additional Customer-Specified Requirements

Per request, one (1) photograph was taken (passenger side) of each individual car seat and dummy position.

#### <u>Equipment</u>

MGA Research Corporation's FMVSS 208 Child Seats were used for this testing. For the complete test series, equipment included 10 child seats, a 50 lbs load cell, and the following dummies: Newborn Infant, CRABI 12 month-old, Hybrid III 3 year-old, Hybrid III 6 year-old, and Hybrid III 5<sup>th</sup>% Female.