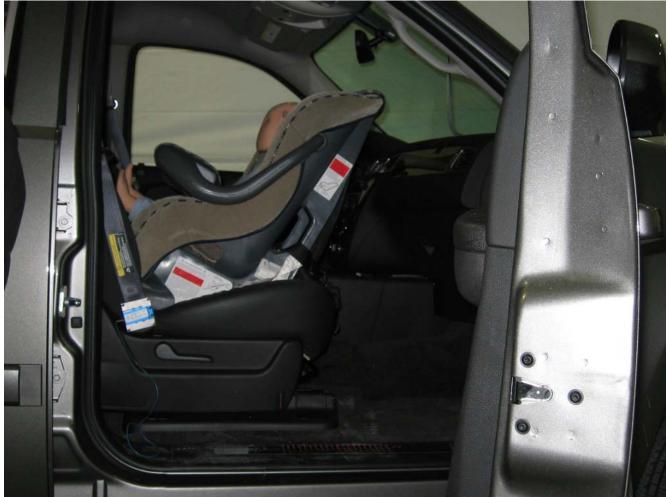

#### Additional Customer-Specified Requirements

Per request, one (1) photograph was taken (passenger side) of each individual car seat and dummy position.

#### Test Results

1 car bed, 3 rear facing, 4 convertible, and 2 booster Child Restraint Systems (CRS) were used to evaluate each seat. All tests requiring the Dummies were completed. All tests were conducted with respect to the standard. The Chevy Suburban appeared to meet the requirements of FMVSS 208 Suppression. All data traceable to the National Institute of Standards and Technology (NIST).