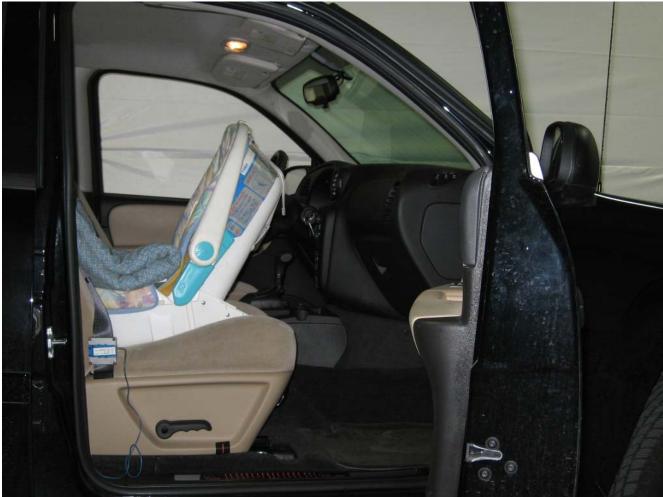

#### Additional Customer-Specified Requirements

Per request, one (1) photograph was taken (passenger side) of each individual car seat and dummy position.

#### Test Results

1 car bed, 3 rear facing, 4 convertible, and 2 booster Child Restraint Systems (CRS) were used to evaluate each seat. All tests requiring the Dummies were completed. All tests were conducted with respect to the standard. The Chevy Suburban appeared to meet the requirements of FMVSS 208 Suppression. All data traceable to the National Institute of Standards and Technology (NIST).