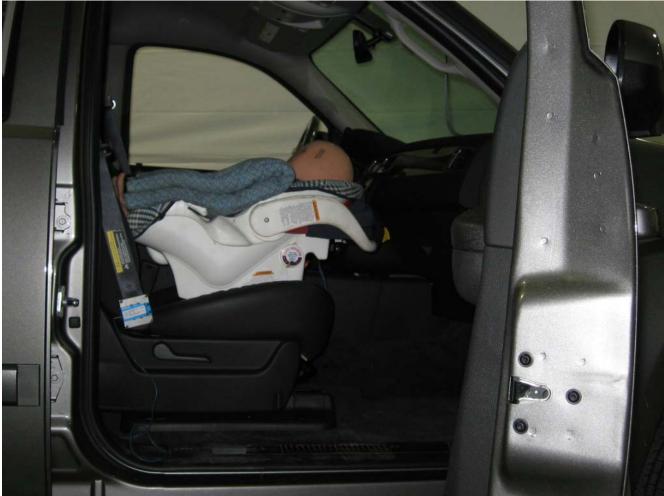

#### Additional Customer-Specified Requirements

Per request, one (1) photograph was taken (passenger side) of each individual car seat and dummy position.

#### Test Results

1 car bed, 3 rear facing, 4 convertible, and 2 booster Child Restraint Systems (CRS) were used to evaluate each seat. All tests requiring the Dummies were completed. All tests were conducted with respect to the standard. The Chevy Suburban appeared to meet the requirements of FMVSS 208 Suppression. All data traceable to the National Institute of Standards and Technology (NIST).