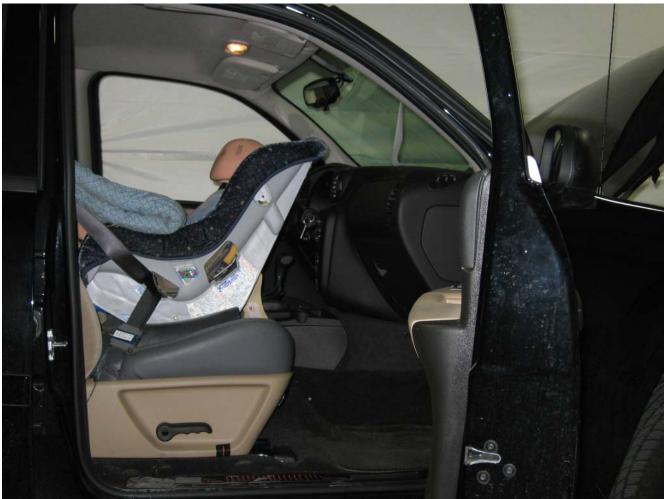

#### Additional Customer-Specified Requirements

Per request, one (1) photograph was taken (passenger side) of each individual car seat and dummy position.