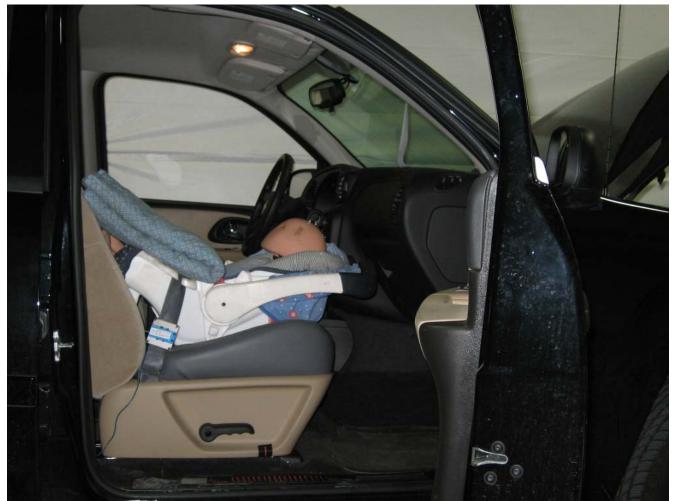

#### Additional Customer-Specified Requirements

Per request, one (1) photograph was taken (passenger side) of each individual car seat and dummy position.