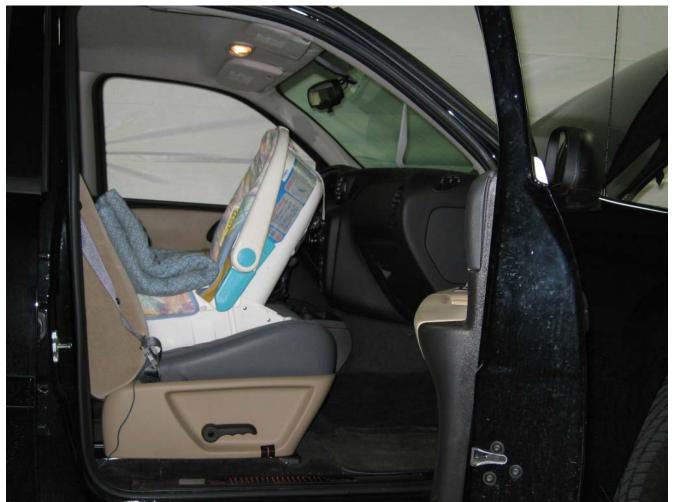

#### Additional Customer-Specified Requirements

Per request, one (1) photograph was taken (passenger side) of each individual car seat and dummy position.