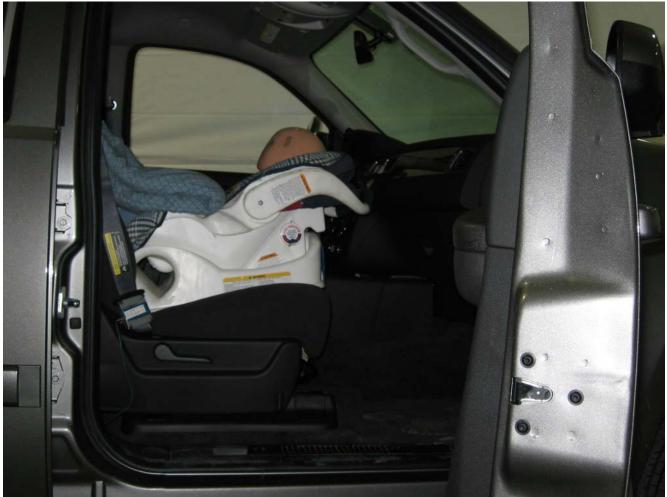

#### Additional Customer-Specified Requirements

Per request, one (1) photograph was taken (passenger side) of each individual car seat and dummy position.

#### Test Results

1 car bed, 3 rear facing, 4 convertible, and 2 booster Child Restraint Systems (CRS) were used to evaluate each seat. All tests requiring the Dummies were completed. All tests were conducted with respect to the standard. The Chevy Suburban appeared to meet the requirements of FMVSS 208 Suppression. All data traceable to the National Institute of Standards and Technology (NIST).