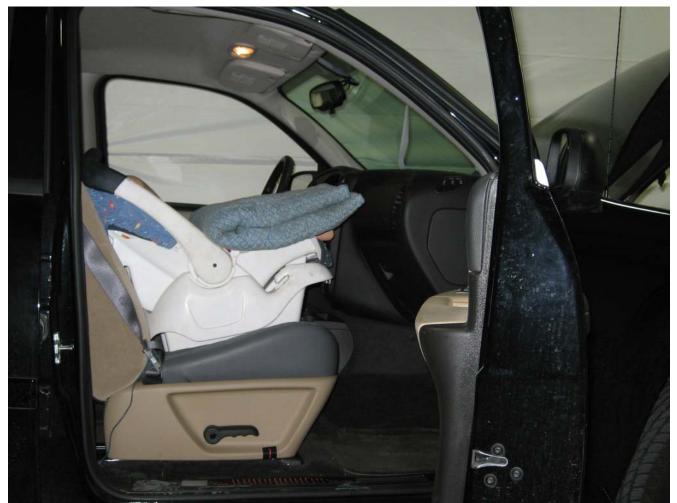

#### Additional Customer-Specified Requirements

Per request, one (1) photograph was taken (passenger side) of each individual car seat and dummy position.

#### Test Results

1 car bed, 3 rear facing, 4 convertible, and 2 booster Child Restraint Systems (CRS) were used to evaluate each seat. All tests requiring the Dummies were completed. All tests were conducted with respect to the standard. The Chevy Suburban appeared to meet the requirements of FMVSS 208 Suppression. All data traceable to the National Institute of Standards and Technology (NIST).