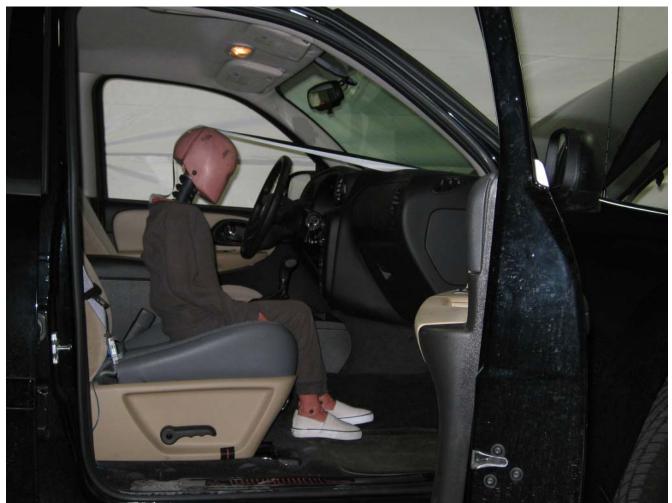

#### Additional Customer-Specified Requirements

Per request, one (1) photograph was taken (passenger side) of each individual car seat and dummy position.