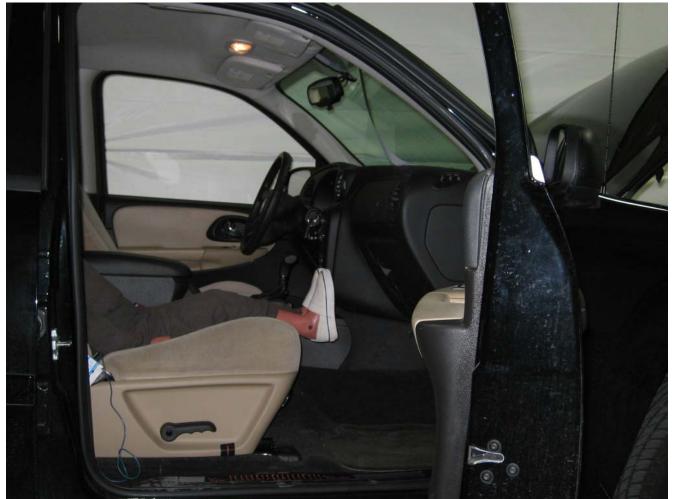

#### Additional Customer-Specified Requirements

Per request, one (1) photograph was taken (passenger side) of each individual car seat and dummy position.