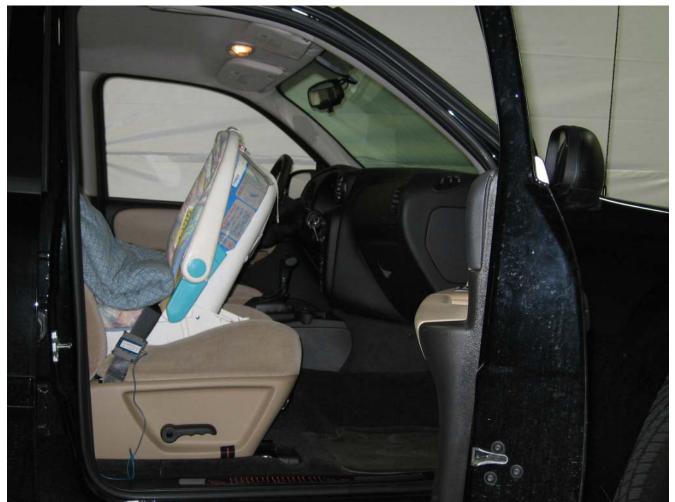

#### Additional Customer-Specified Requirements

Per request, one (1) photograph was taken (passenger side) of each individual car seat and dummy position.

#### Test Results

1 car bed, 3 rear facing, 4 convertible, and 2 booster Child Restraint Systems (CRS) were used to evaluate each seat. All tests requiring the Dummies were completed. All tests were conducted with respect to the standard. The Chevy Suburban appeared to meet the requirements of FMVSS 208 Suppression. All data traceable to the National Institute of Standards and Technology (NIST).