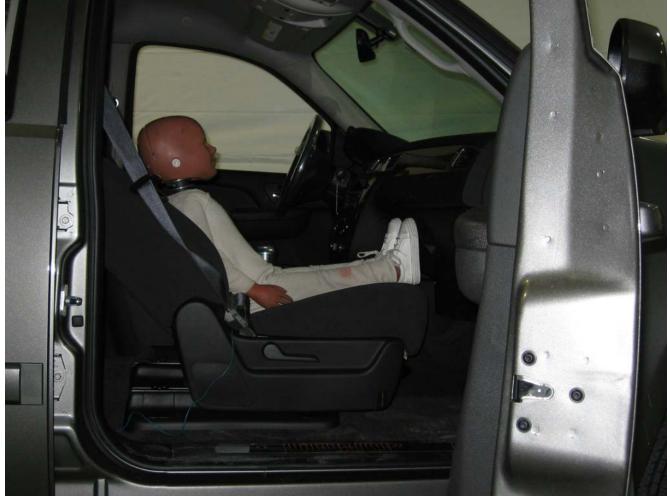

#### Additional Customer-Specified Requirements

Per request, one (1) photograph was taken (passenger side) of each individual car seat and dummy position.

#### Test Results

1 car bed, 3 rear facing, 4 convertible, and 2 booster Child Restraint Systems (CRS) were used to evaluate each seat. All tests requiring the Dummies were completed. All tests were conducted with respect to the standard. The Chevy Suburban appeared to meet the requirements of FMVSS 208 Suppression. All data traceable to the National Institute of Standards and Technology (NIST).