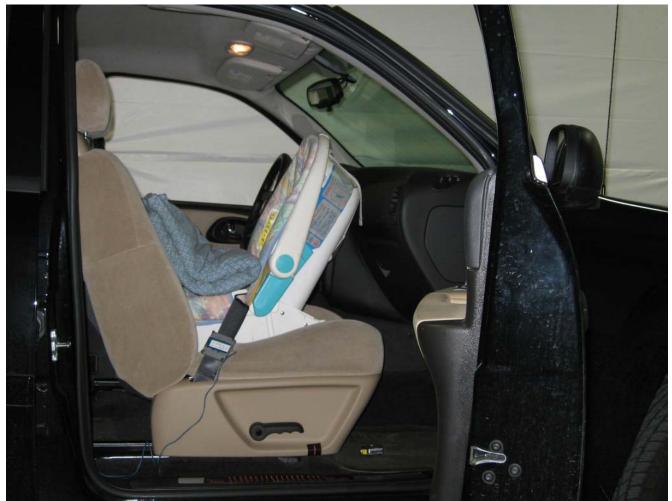

#### Additional Customer-Specified Requirements

Per request, one (1) photograph was taken (passenger side) of each individual car seat and dummy position.

#### Test Results

1 car bed, 3 rear facing, 4 convertible, and 2 booster Child Restraint Systems (CRS) were used to evaluate each seat. All tests requiring the Dummies were completed. All tests were conducted with respect to the standard. The Chevy Suburban appeared to meet the requirements of FMVSS 208 Suppression. All data traceable to the National Institute of Standards and Technology (NIST).