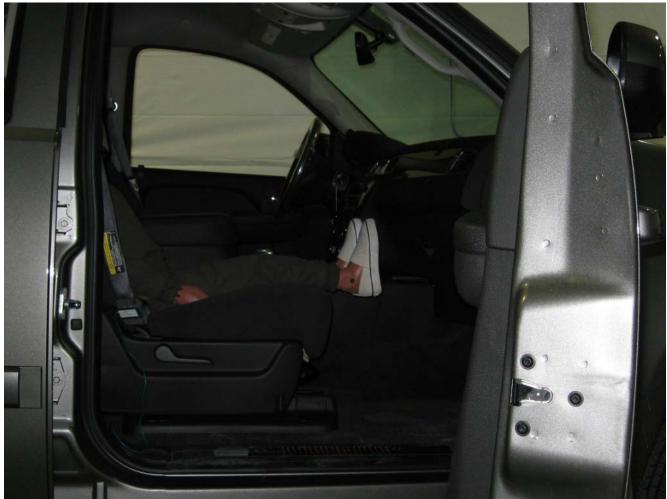

#### Additional Customer-Specified Requirements

Per request, one (1) photograph was taken (passenger side) of each individual car seat and dummy position.

#### Test Results

1 car bed, 3 rear facing, 4 convertible, and 2 booster Child Restraint Systems (CRS) were used to evaluate each seat. All tests requiring the Dummies were completed. All tests were conducted with respect to the standard. The Chevy Suburban appeared to meet the requirements of FMVSS 208 Suppression. All data traceable to the National Institute of Standards and Technology (NIST).