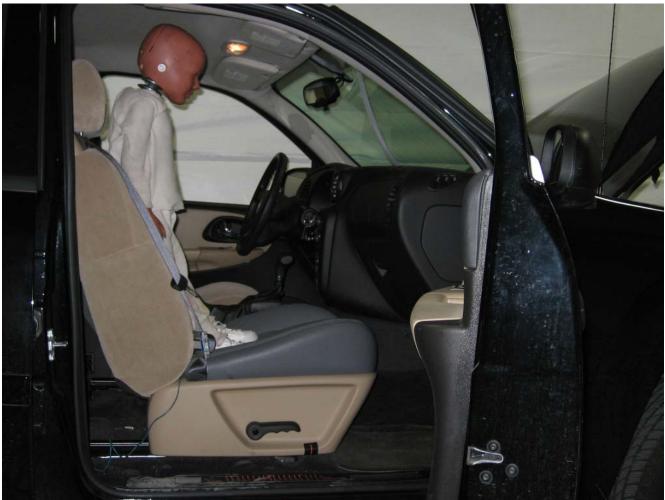

#### Additional Customer-Specified Requirements

Per request, one (1) photograph was taken (passenger side) of each individual car seat and dummy position.

#### <u>Equipment</u>

MGA Research Corporation's FMVSS 208 Child Seats were used for this testing. For the complete test series, equipment included 10 child seats, a 50 lbs load cell, and the following dummies: Newborn Infant, CRABI 12 month-old, Hybrid III 3 year-old, Hybrid III 6 year-old, and Hybrid III 5<sup>th</sup>% Female.