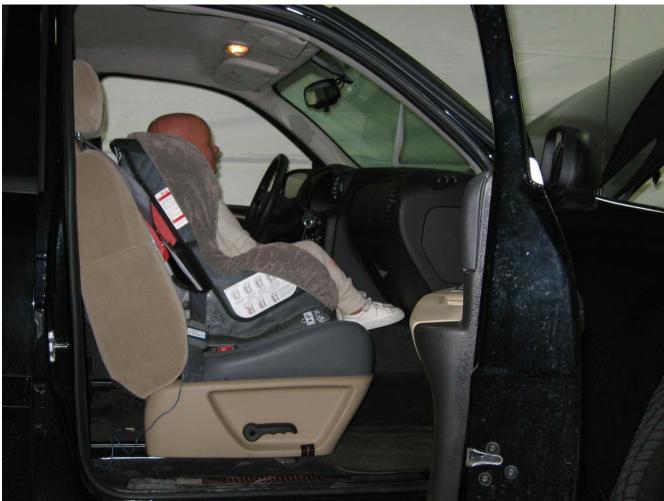

#### Additional Customer-Specified Requirements

Per request, one (1) photograph was taken (passenger side) of each individual car seat and dummy position.