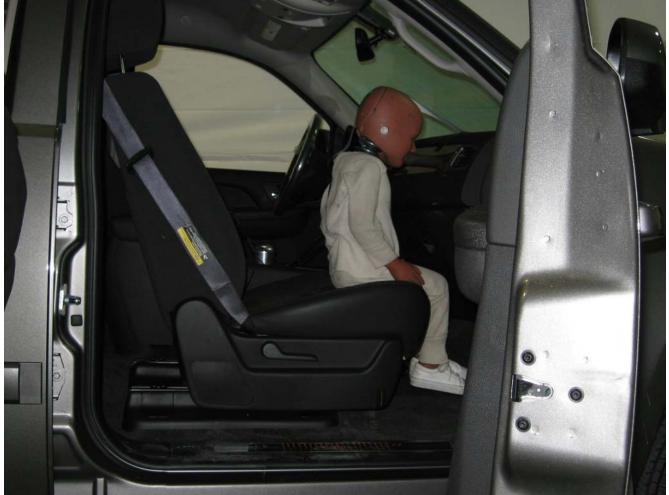

#### Additional Customer-Specified Requirements

Per request, one (1) photograph was taken (passenger side) of each individual car seat and dummy position.