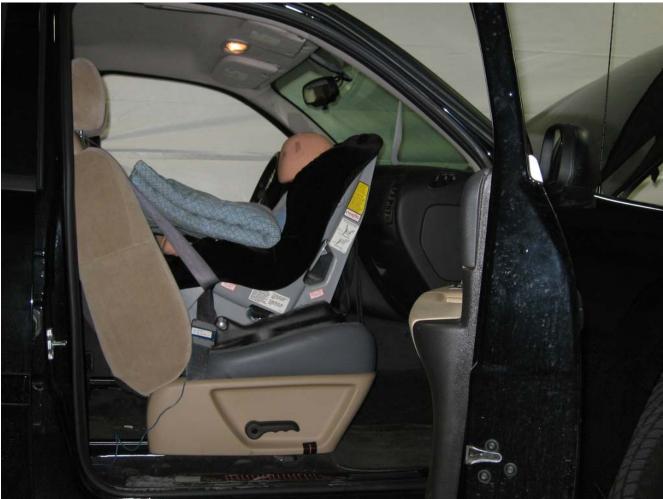

#### Additional Customer-Specified Requirements

Per request, one (1) photograph was taken (passenger side) of each individual car seat and dummy position.