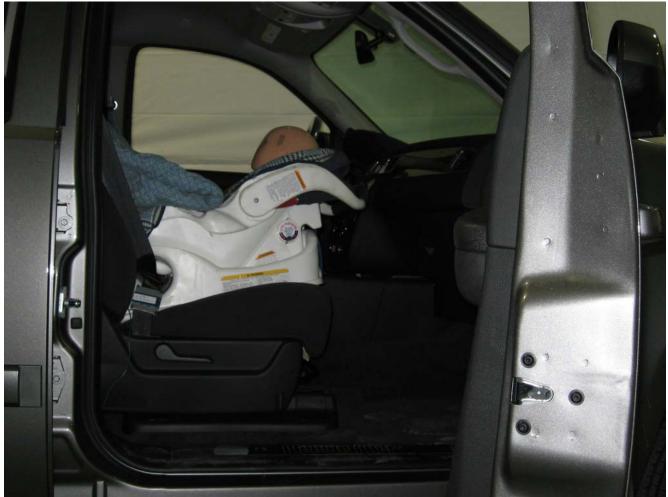

#### Additional Customer-Specified Requirements

Per request, one (1) photograph was taken (passenger side) of each individual car seat and dummy position.

#### Test Results

1 car bed, 3 rear facing, 4 convertible, and 2 booster Child Restraint Systems (CRS) were used to evaluate each seat. All tests requiring the Dummies were completed. All tests were conducted with respect to the standard. The Chevy Suburban appeared to meet the requirements of FMVSS 208 Suppression. All data traceable to the National Institute of Standards and Technology (NIST).