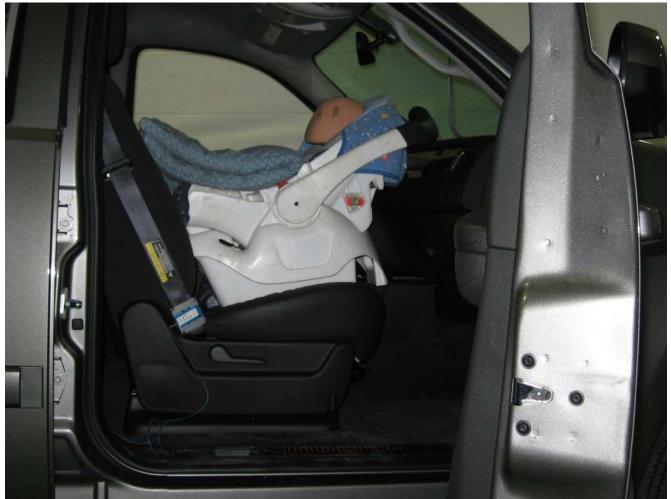

#### Additional Customer-Specified Requirements

Per request, one (1) photograph was taken (passenger side) of each individual car seat and dummy position.

#### Test Results

1 car bed, 3 rear facing, 4 convertible, and 2 booster Child Restraint Systems (CRS) were used to evaluate each seat. All tests requiring the Dummies were completed. All tests were conducted with respect to the standard. The Chevy Suburban appeared to meet the requirements of FMVSS 208 Suppression. All data traceable to the National Institute of Standards and Technology (NIST).