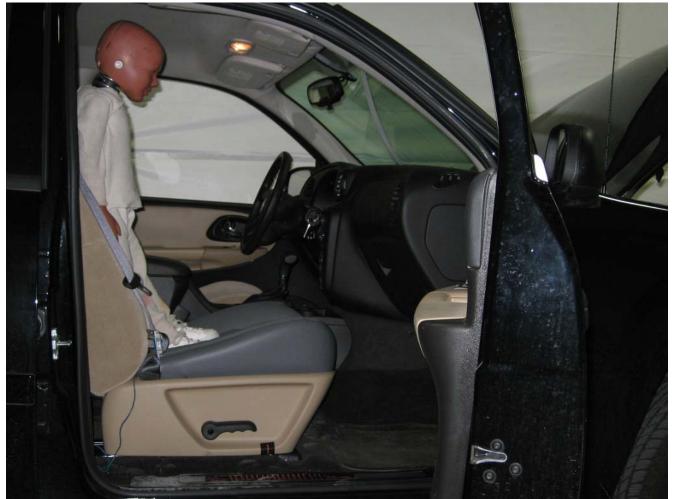

#### Additional Customer-Specified Requirements

Per request, one (1) photograph was taken (passenger side) of each individual car seat and dummy position.

#### Test Results

1 car bed, 3 rear facing, 4 convertible, and 2 booster Child Restraint Systems (CRS) were used to evaluate each seat. All tests requiring the Dummies were completed. All tests were conducted with respect to the standard. The Chevy Suburban appeared to meet the requirements of FMVSS 208 Suppression. All data traceable to the National Institute of Standards and Technology (NIST).