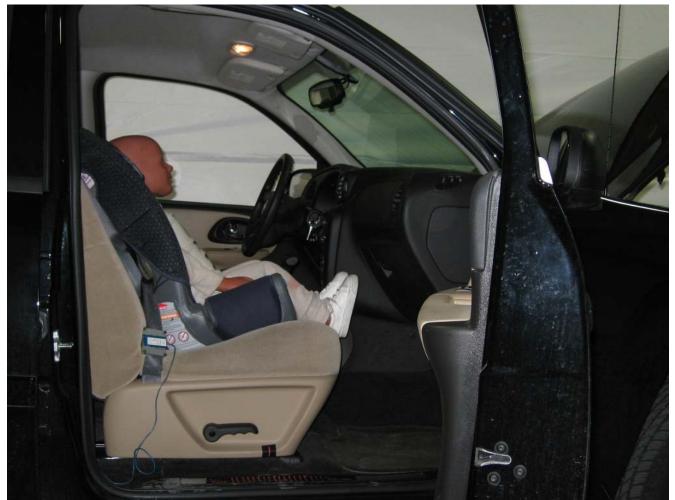

#### Additional Customer-Specified Requirements

Per request, one (1) photograph was taken (passenger side) of each individual car seat and dummy position.

#### Test Results

1 car bed, 3 rear facing, 4 convertible, and 2 booster Child Restraint Systems (CRS) were used to evaluate each seat. All tests requiring the Dummies were completed. All tests were conducted with respect to the standard. The Chevy Suburban appeared to meet the requirements of FMVSS 208 Suppression. All data traceable to the National Institute of Standards and Technology (NIST).