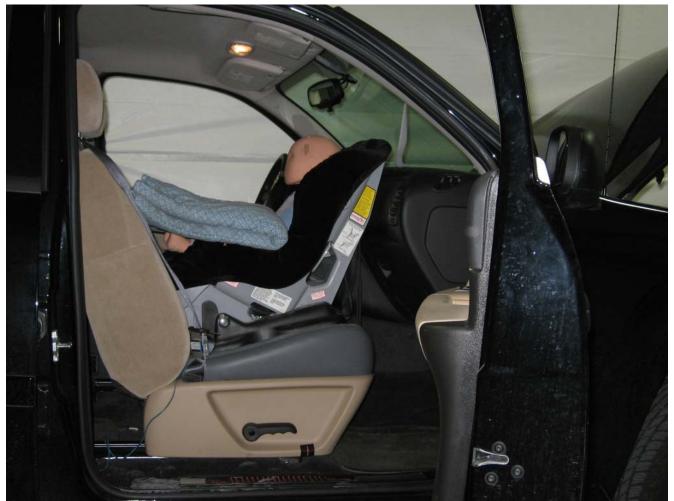

#### Additional Customer-Specified Requirements

Per request, one (1) photograph was taken (passenger side) of each individual car seat and dummy position.

#### Test Results

1 car bed, 3 rear facing, 4 convertible, and 2 booster Child Restraint Systems (CRS) were used to evaluate each seat. All tests requiring the Dummies were completed. All tests were conducted with respect to the standard. The Chevy Suburban appeared to meet the requirements of FMVSS 208 Suppression. All data traceable to the National Institute of Standards and Technology (NIST).