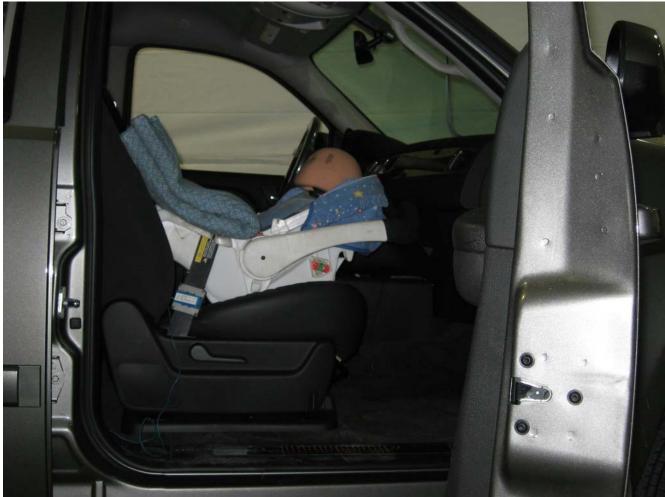

#### Additional Customer-Specified Requirements

Per request, one (1) photograph was taken (passenger side) of each individual car seat and dummy position.

#### Test Results

1 car bed, 3 rear facing, 4 convertible, and 2 booster Child Restraint Systems (CRS) were used to evaluate each seat. All tests requiring the Dummies were completed. All tests were conducted with respect to the standard. The Chevy Suburban appeared to meet the requirements of FMVSS 208 Suppression. All data traceable to the National Institute of Standards and Technology (NIST).