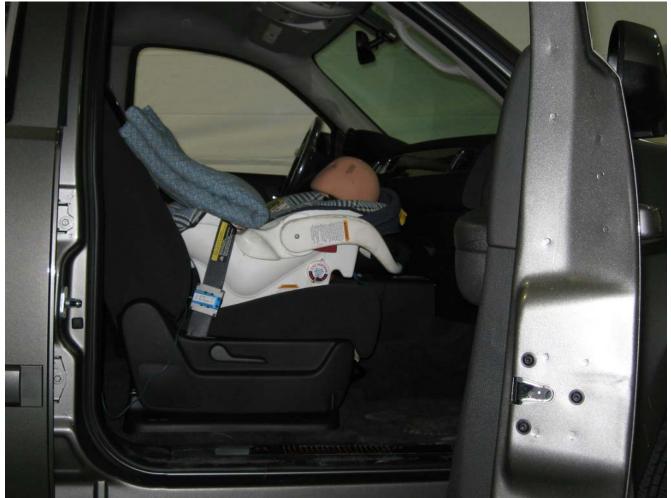

#### Additional Customer-Specified Requirements

Per request, one (1) photograph was taken (passenger side) of each individual car seat and dummy position.

#### Test Results

1 car bed, 3 rear facing, 4 convertible, and 2 booster Child Restraint Systems (CRS) were used to evaluate each seat. All tests requiring the Dummies were completed. All tests were conducted with respect to the standard. The Chevy Suburban appeared to meet the requirements of FMVSS 208 Suppression. All data traceable to the National Institute of Standards and Technology (NIST).