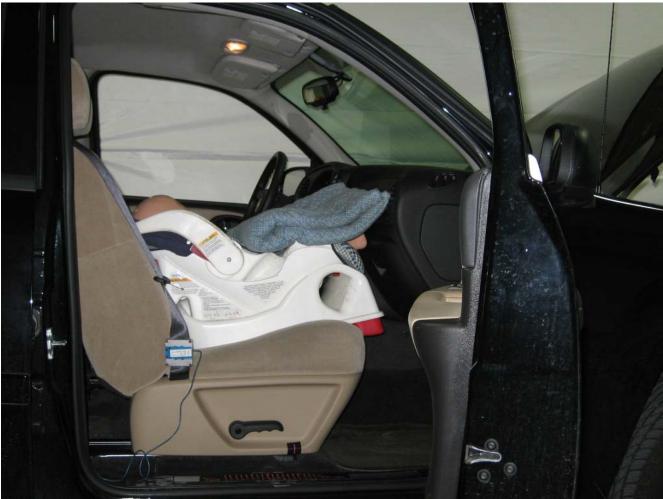

#### Additional Customer-Specified Requirements

Per request, one (1) photograph was taken (passenger side) of each individual car seat and dummy position.

#### <u>Equipment</u>

MGA Research Corporation's FMVSS 208 Child Seats were used for this testing. For the complete test series, equipment included 10 child seats, a 50 lbs load cell, and the following dummies: Newborn Infant, CRABI 12 month-old, Hybrid III 3 year-old, Hybrid III 6 year-old, and Hybrid III 5<sup>th</sup>% Female.