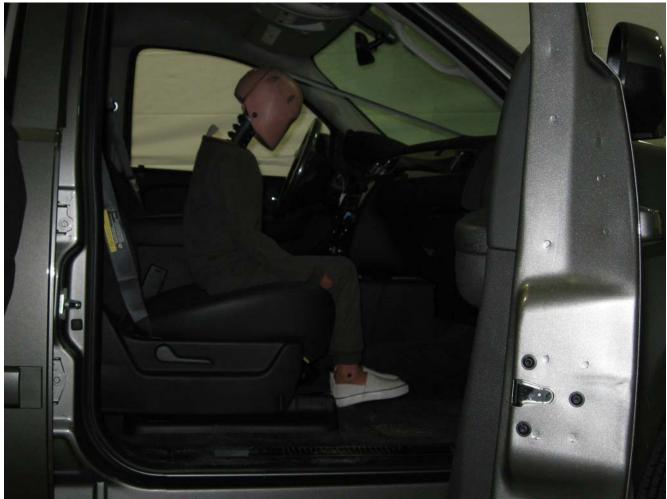

#### Additional Customer-Specified Requirements

Per request, one (1) photograph was taken (passenger side) of each individual car seat and dummy position.

#### Test Results

1 car bed, 3 rear facing, 4 convertible, and 2 booster Child Restraint Systems (CRS) were used to evaluate each seat. All tests requiring the Dummies were completed. All tests were conducted with respect to the standard. The Chevy Suburban appeared to meet the requirements of FMVSS 208 Suppression. All data traceable to the National Institute of Standards and Technology (NIST).