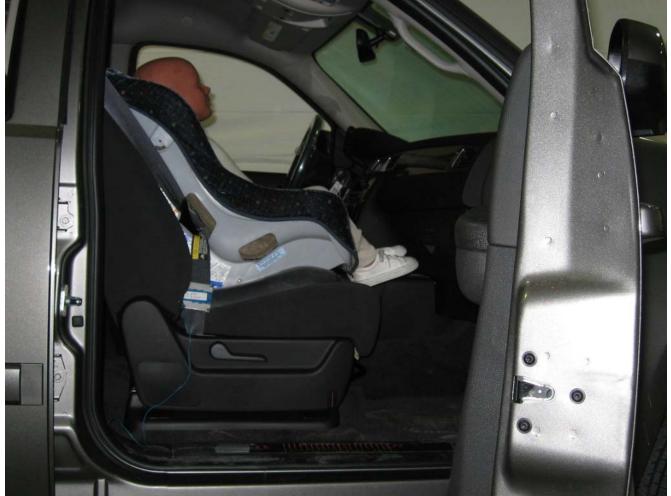

#### Additional Customer-Specified Requirements

Per request, one (1) photograph was taken (passenger side) of each individual car seat and dummy position.

#### <u>Equipment</u>

MGA Research Corporation's FMVSS 208 Child Seats were used for this testing. For the complete test series, equipment included 10 child seats, a 50 lbs load cell, and the following dummies: Newborn Infant, CRABI 12 month-old, Hybrid III 3 year-old, Hybrid III 6 year-old, and Hybrid III 5<sup>th</sup>% Female.

#### Test Results

1 car bed, 3 rear facing, 4 convertible, and 2 booster Child Restraint Systems (CRS) were used to evaluate each seat. All tests requiring the Dummies were completed. All tests were conducted with respect to the standard. The Chevy Suburban appeared to meet the requirements of FMVSS 208 Suppression. All data traceable to the National Institute of Standards and Technology (NIST).