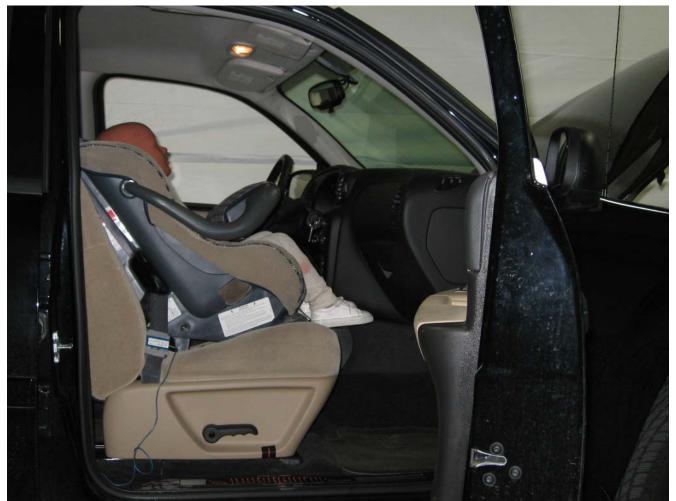

#### Additional Customer-Specified Requirements

Per request, one (1) photograph was taken (passenger side) of each individual car seat and dummy position.

#### Test Results

1 car bed, 3 rear facing, 4 convertible, and 2 booster Child Restraint Systems (CRS) were used to evaluate each seat. All tests requiring the Dummies were completed. All tests were conducted with respect to the standard. The Chevy Suburban appeared to meet the requirements of FMVSS 208 Suppression. All data traceable to the National Institute of Standards and Technology (NIST).