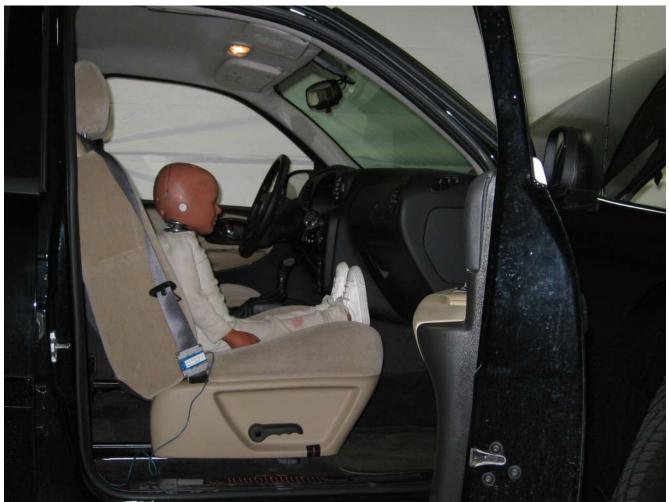

#### Additional Customer-Specified Requirements

Per request, one (1) photograph was taken (passenger side) of each individual car seat and dummy position.