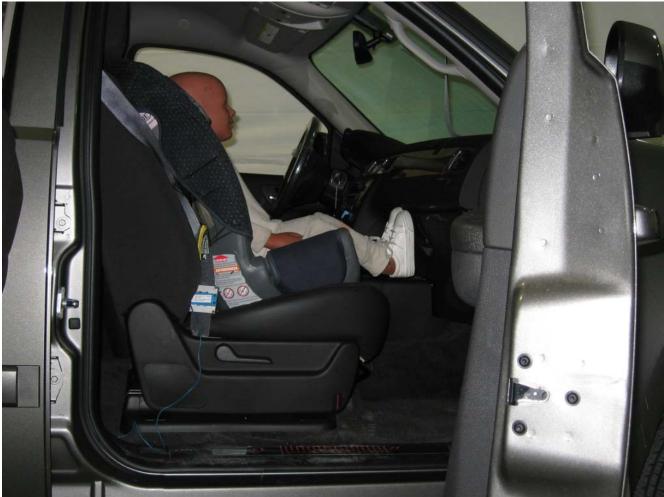

#### Additional Customer-Specified Requirements

Per request, one (1) photograph was taken (passenger side) of each individual car seat and dummy position.

#### Test Results

1 car bed, 3 rear facing, 4 convertible, and 2 booster Child Restraint Systems (CRS) were used to evaluate each seat. All tests requiring the Dummies were completed. All tests were conducted with respect to the standard. The Chevy Suburban appeared to meet the requirements of FMVSS 208 Suppression. All data traceable to the National Institute of Standards and Technology (NIST).