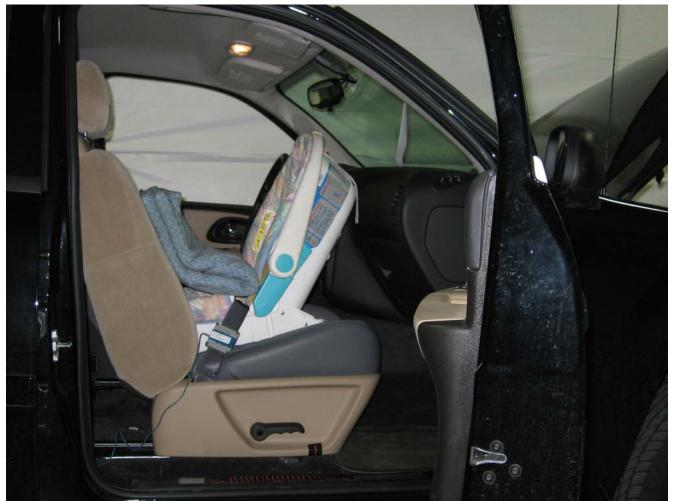

#### Additional Customer-Specified Requirements

Per request, one (1) photograph was taken (passenger side) of each individual car seat and dummy position.