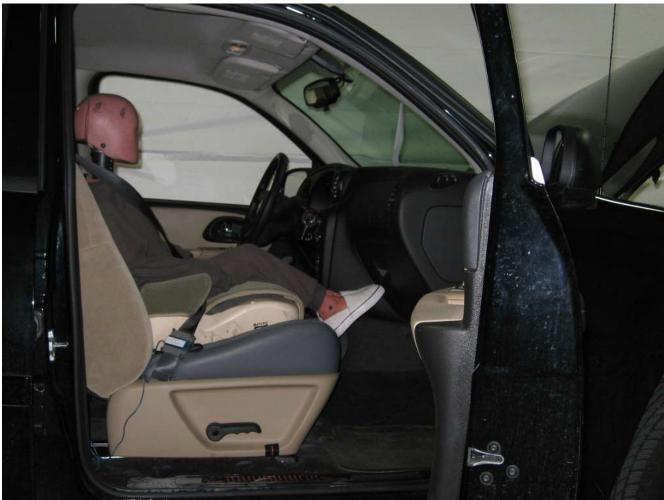

#### Additional Customer-Specified Requirements

Per request, one (1) photograph was taken (passenger side) of each individual car seat and dummy position.

#### Test Results

1 car bed, 3 rear facing, 4 convertible, and 2 booster Child Restraint Systems (CRS) were used to evaluate each seat. All tests requiring the Dummies were completed. All tests were conducted with respect to the standard. The Chevy Suburban appeared to meet the requirements of FMVSS 208 Suppression. All data traceable to the National Institute of Standards and Technology (NIST).