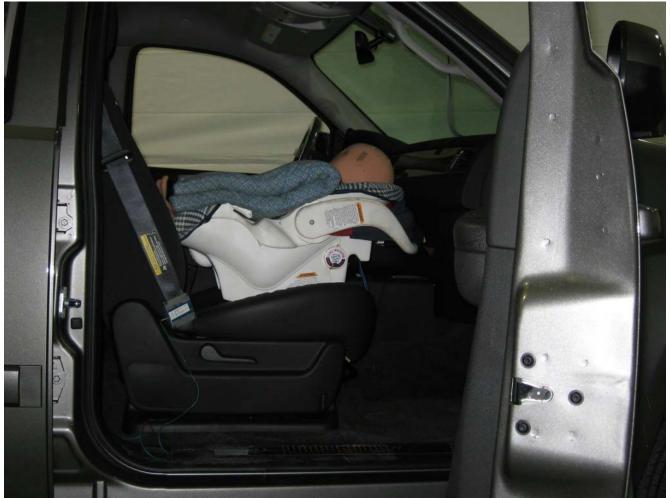

#### Additional Customer-Specified Requirements

Per request, one (1) photograph was taken (passenger side) of each individual car seat and dummy position.

#### Test Results

1 car bed, 3 rear facing, 4 convertible, and 2 booster Child Restraint Systems (CRS) were used to evaluate each seat. All tests requiring the Dummies were completed. All tests were conducted with respect to the standard. The Chevy Suburban appeared to meet the requirements of FMVSS 208 Suppression. All data traceable to the National Institute of Standards and Technology (NIST).