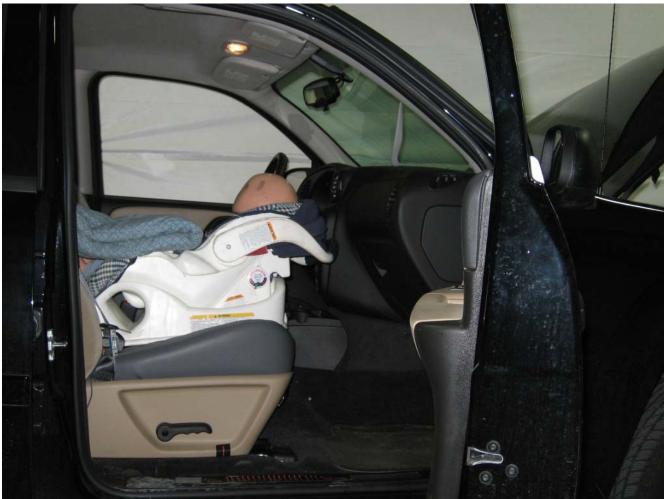

#### Additional Customer-Specified Requirements

Per request, one (1) photograph was taken (passenger side) of each individual car seat and dummy position.

#### Test Results

1 car bed, 3 rear facing, 4 convertible, and 2 booster Child Restraint Systems (CRS) were used to evaluate each seat. All tests requiring the Dummies were completed. All tests were conducted with respect to the standard. The Chevy Suburban appeared to meet the requirements of FMVSS 208 Suppression. All data traceable to the National Institute of Standards and Technology (NIST).