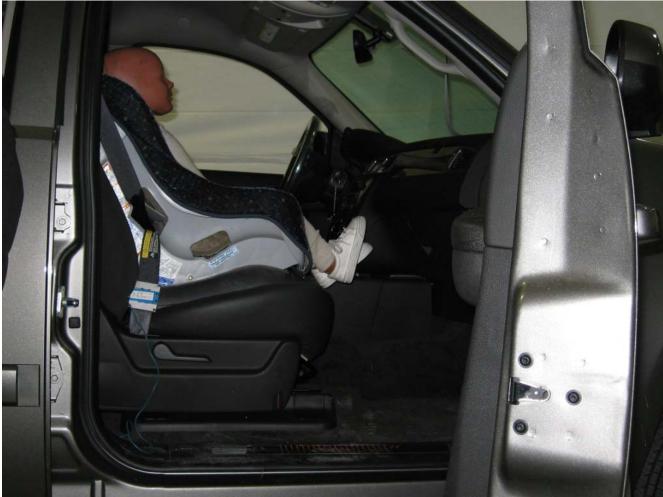

#### Additional Customer-Specified Requirements

Per request, one (1) photograph was taken (passenger side) of each individual car seat and dummy position.