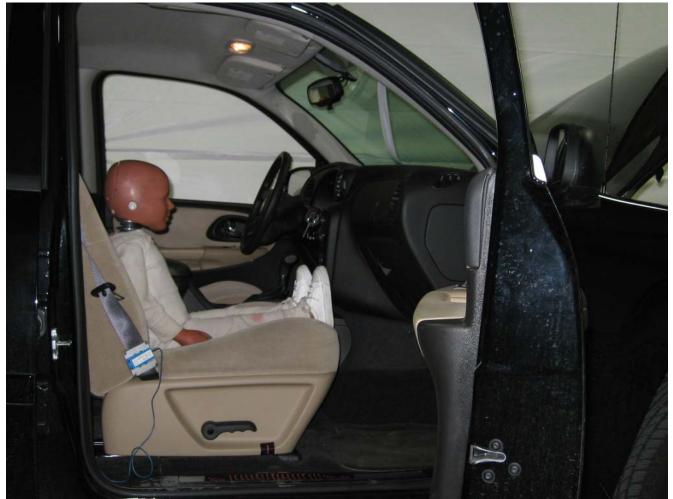

#### Additional Customer-Specified Requirements

Per request, one (1) photograph was taken (passenger side) of each individual car seat and dummy position.

#### Test Results

1 car bed, 3 rear facing, 4 convertible, and 2 booster Child Restraint Systems (CRS) were used to evaluate each seat. All tests requiring the Dummies were completed. All tests were conducted with respect to the standard. The Chevy Suburban appeared to meet the requirements of FMVSS 208 Suppression. All data traceable to the National Institute of Standards and Technology (NIST).