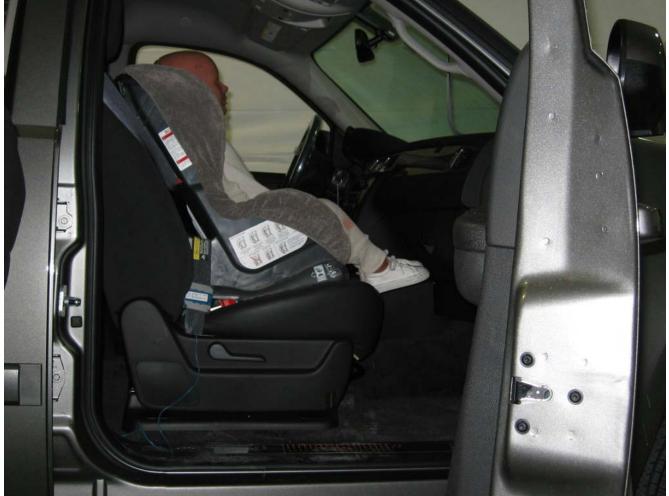

#### Additional Customer-Specified Requirements

Per request, one (1) photograph was taken (passenger side) of each individual car seat and dummy position.

#### <u>Equipment</u>

MGA Research Corporation's FMVSS 208 Child Seats were used for this testing. For the complete test series, equipment included 10 child seats, a 50 lbs load cell, and the following dummies: Newborn Infant, CRABI 12 month-old, Hybrid III 3 year-old, Hybrid III 6 year-old, and Hybrid III 5<sup>th</sup>% Female.