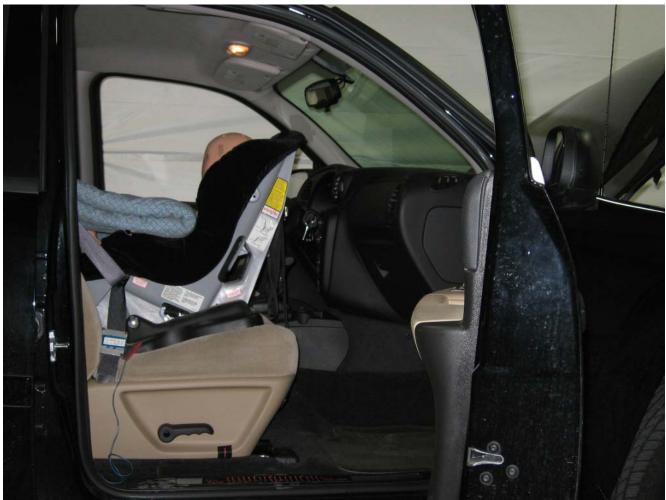

#### Additional Customer-Specified Requirements

Per request, one (1) photograph was taken (passenger side) of each individual car seat and dummy position.

#### Test Results

1 car bed, 3 rear facing, 4 convertible, and 2 booster Child Restraint Systems (CRS) were used to evaluate each seat. All tests requiring the Dummies were completed. All tests were conducted with respect to the standard. The Chevy Suburban appeared to meet the requirements of FMVSS 208 Suppression. All data traceable to the National Institute of Standards and Technology (NIST).