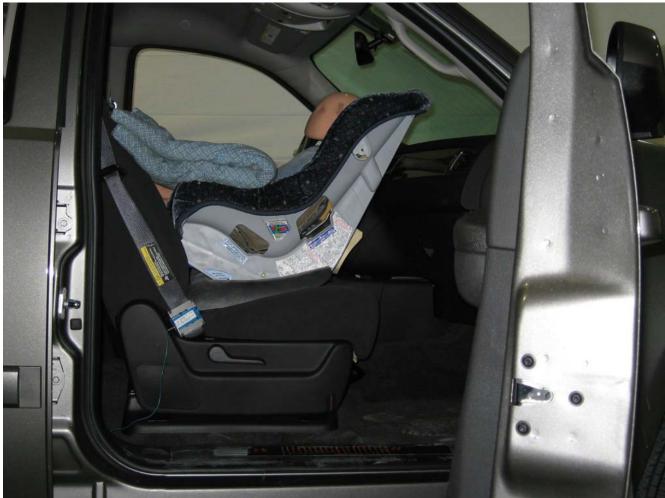

#### Additional Customer-Specified Requirements

Per request, one (1) photograph was taken (passenger side) of each individual car seat and dummy position.

#### Test Results

1 car bed, 3 rear facing, 4 convertible, and 2 booster Child Restraint Systems (CRS) were used to evaluate each seat. All tests requiring the Dummies were completed. All tests were conducted with respect to the standard. The Chevy Suburban appeared to meet the requirements of FMVSS 208 Suppression. All data traceable to the National Institute of Standards and Technology (NIST).