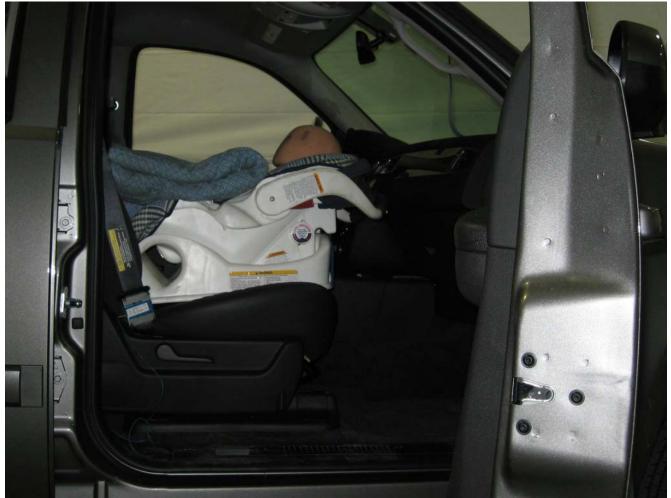

#### Additional Customer-Specified Requirements

Per request, one (1) photograph was taken (passenger side) of each individual car seat and dummy position.

#### Test Results

1 car bed, 3 rear facing, 4 convertible, and 2 booster Child Restraint Systems (CRS) were used to evaluate each seat. All tests requiring the Dummies were completed. All tests were conducted with respect to the standard. The Chevy Suburban appeared to meet the requirements of FMVSS 208 Suppression. All data traceable to the National Institute of Standards and Technology (NIST).