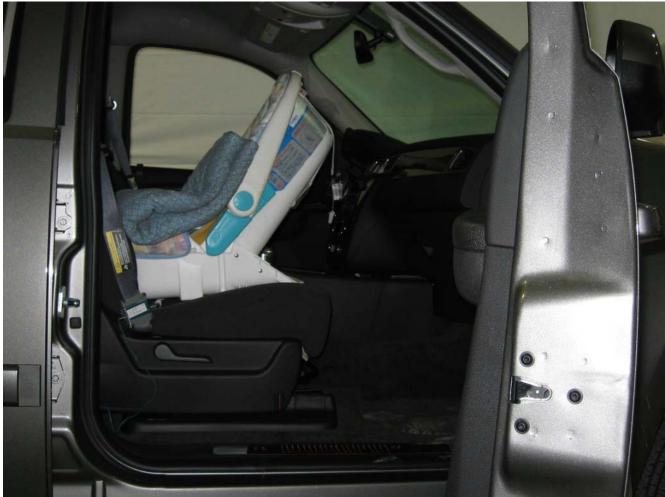

#### Additional Customer-Specified Requirements

Per request, one (1) photograph was taken (passenger side) of each individual car seat and dummy position.

#### Test Results

1 car bed, 3 rear facing, 4 convertible, and 2 booster Child Restraint Systems (CRS) were used to evaluate each seat. All tests requiring the Dummies were completed. All tests were conducted with respect to the standard. The Chevy Suburban appeared to meet the requirements of FMVSS 208 Suppression. All data traceable to the National Institute of Standards and Technology (NIST).