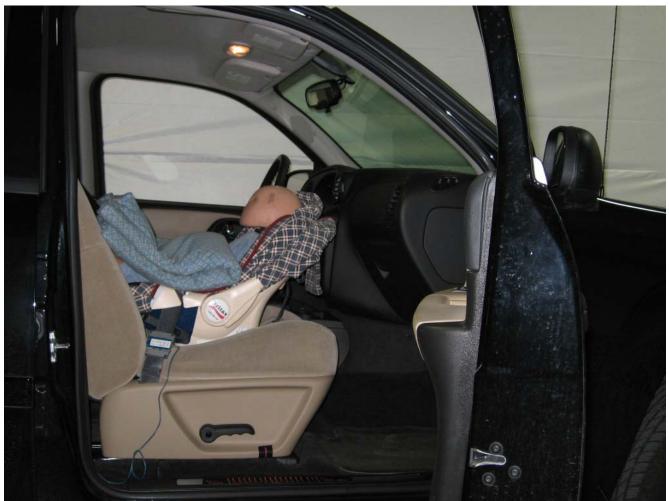

#### Additional Customer-Specified Requirements

Per request, one (1) photograph was taken (passenger side) of each individual car seat and dummy position.

#### <u>Equipment</u>

MGA Research Corporation's FMVSS 208 Child Seats were used for this testing. For the complete test series, equipment included 10 child seats, a 50 lbs load cell, and the following dummies: Newborn Infant, CRABI 12 month-old, Hybrid III 3 year-old, Hybrid III 6 year-old, and Hybrid III 5<sup>th</sup>% Female.

#### Test Results

1 car bed, 3 rear facing, 4 convertible, and 2 booster Child Restraint Systems (CRS) were used to evaluate each seat. All tests requiring the Dummies were completed. All tests were conducted with respect to the standard. The Chevy Suburban appeared to meet the requirements of FMVSS 208 Suppression. All data traceable to the National Institute of Standards and Technology (NIST).