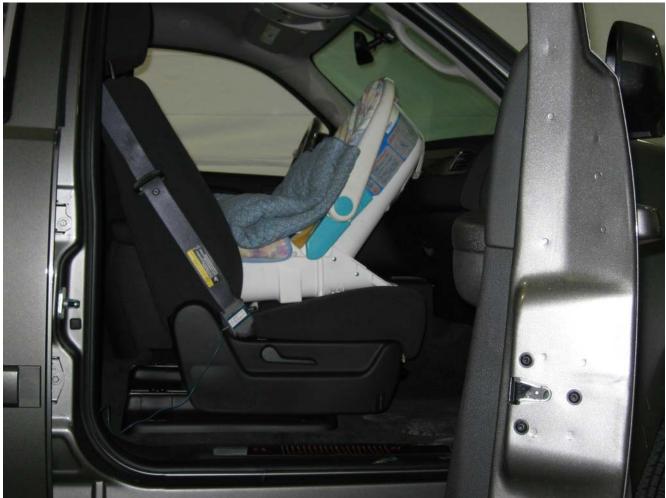

#### Additional Customer-Specified Requirements

Per request, one (1) photograph was taken (passenger side) of each individual car seat and dummy position.

#### Test Results

1 car bed, 3 rear facing, 4 convertible, and 2 booster Child Restraint Systems (CRS) were used to evaluate each seat. All tests requiring the Dummies were completed. All tests were conducted with respect to the standard. The Chevy Suburban appeared to meet the requirements of FMVSS 208 Suppression. All data traceable to the National Institute of Standards and Technology (NIST).