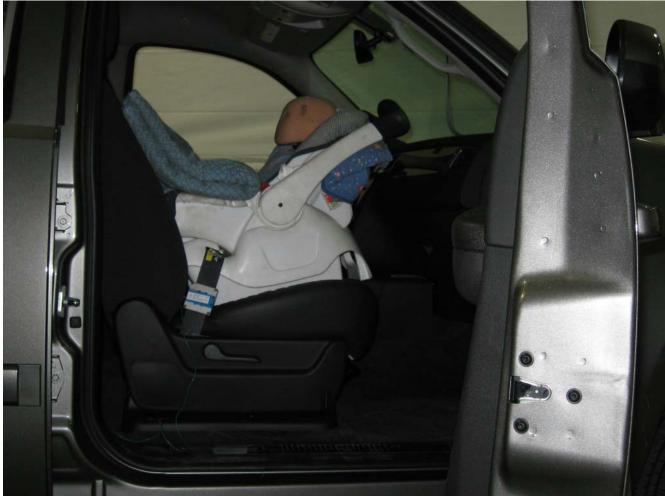

#### Additional Customer-Specified Requirements

Per request, one (1) photograph was taken (passenger side) of each individual car seat and dummy position.