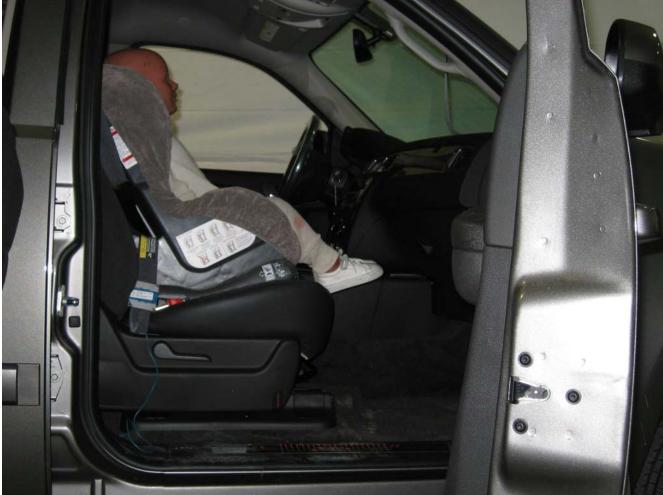

#### Additional Customer-Specified Requirements

Per request, one (1) photograph was taken (passenger side) of each individual car seat and dummy position.