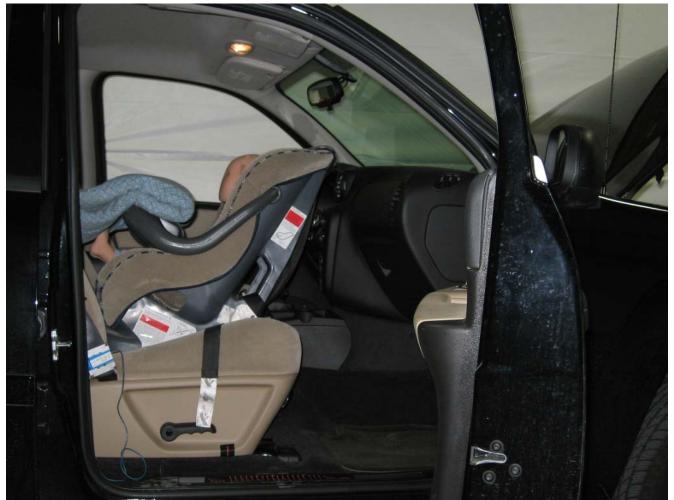

#### Additional Customer-Specified Requirements

Per request, one (1) photograph was taken (passenger side) of each individual car seat and dummy position.

#### Test Results

1 car bed, 3 rear facing, 4 convertible, and 2 booster Child Restraint Systems (CRS) were used to evaluate each seat. All tests requiring the Dummies were completed. All tests were conducted with respect to the standard. The Chevy Suburban appeared to meet the requirements of FMVSS 208 Suppression. All data traceable to the National Institute of Standards and Technology (NIST).