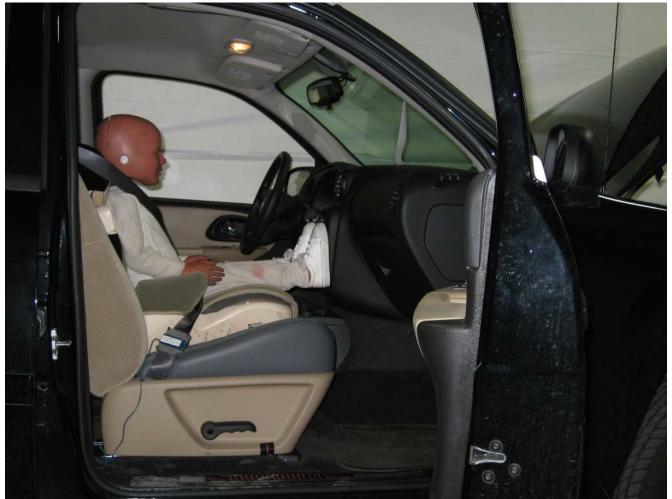

#### Additional Customer-Specified Requirements

Per request, one (1) photograph was taken (passenger side) of each individual car seat and dummy position.

#### Test Results

1 car bed, 3 rear facing, 4 convertible, and 2 booster Child Restraint Systems (CRS) were used to evaluate each seat. All tests requiring the Dummies were completed. All tests were conducted with respect to the standard. The Chevy Suburban appeared to meet the requirements of FMVSS 208 Suppression. All data traceable to the National Institute of Standards and Technology (NIST).