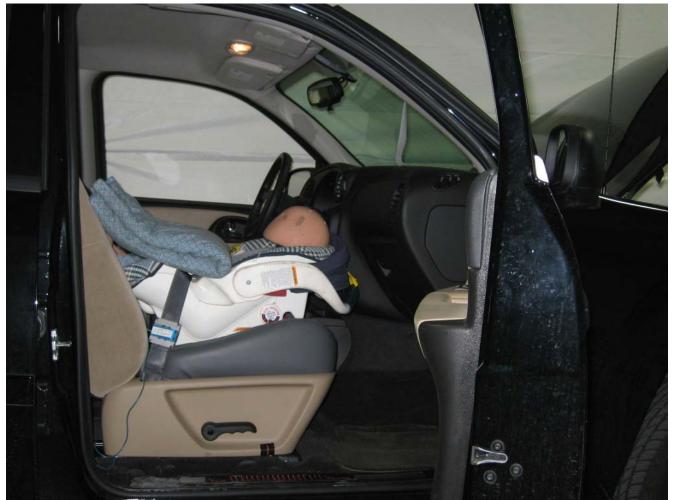

#### Additional Customer-Specified Requirements

Per request, one (1) photograph was taken (passenger side) of each individual car seat and dummy position.