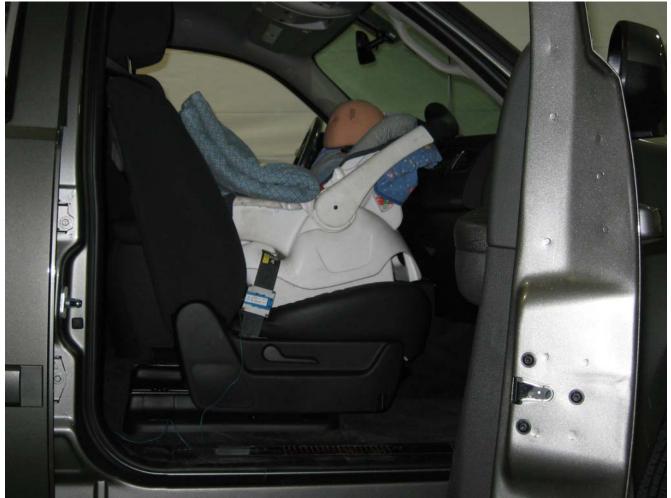

#### Additional Customer-Specified Requirements

Per request, one (1) photograph was taken (passenger side) of each individual car seat and dummy position.