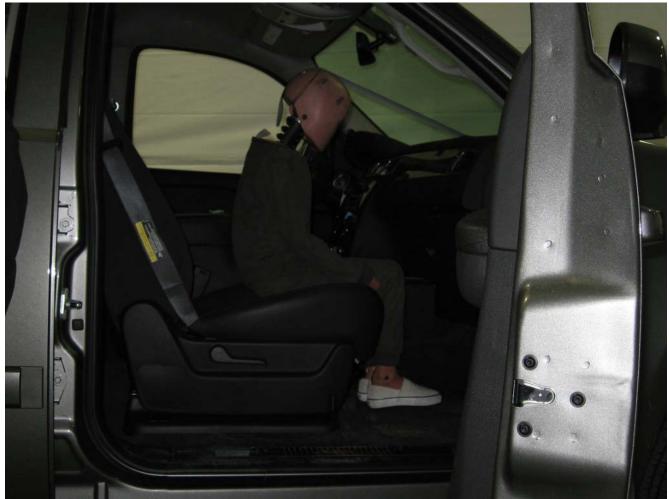

#### Additional Customer-Specified Requirements

Per request, one (1) photograph was taken (passenger side) of each individual car seat and dummy position.

#### Test Results

1 car bed, 3 rear facing, 4 convertible, and 2 booster Child Restraint Systems (CRS) were used to evaluate each seat. All tests requiring the Dummies were completed. All tests were conducted with respect to the standard. The Chevy Suburban appeared to meet the requirements of FMVSS 208 Suppression. All data traceable to the National Institute of Standards and Technology (NIST).