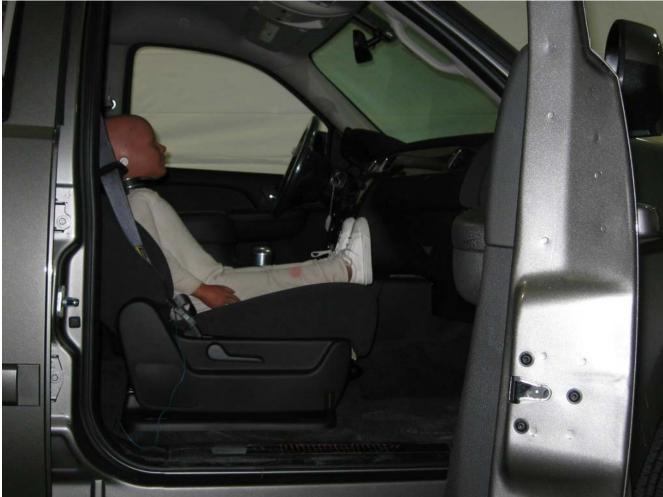

#### Additional Customer-Specified Requirements

Per request, one (1) photograph was taken (passenger side) of each individual car seat and dummy position.

#### Test Results

1 car bed, 3 rear facing, 4 convertible, and 2 booster Child Restraint Systems (CRS) were used to evaluate each seat. All tests requiring the Dummies were completed. All tests were conducted with respect to the standard. The Chevy Suburban appeared to meet the requirements of FMVSS 208 Suppression. All data traceable to the National Institute of Standards and Technology (NIST).