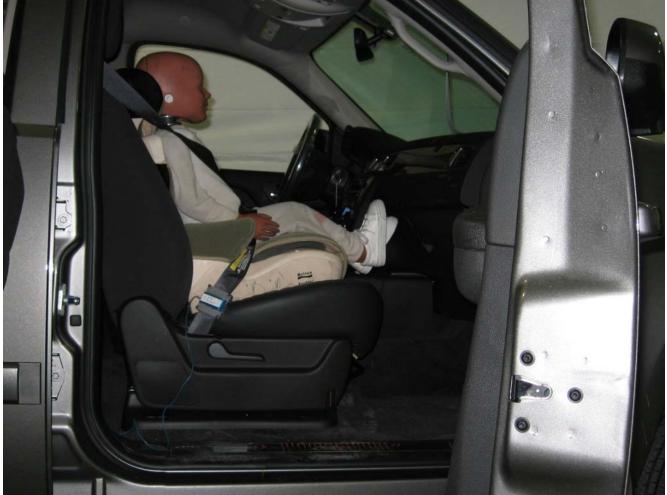

#### Additional Customer-Specified Requirements

Per request, one (1) photograph was taken (passenger side) of each individual car seat and dummy position.

#### Test Results

1 car bed, 3 rear facing, 4 convertible, and 2 booster Child Restraint Systems (CRS) were used to evaluate each seat. All tests requiring the Dummies were completed. All tests were conducted with respect to the standard. The Chevy Suburban appeared to meet the requirements of FMVSS 208 Suppression. All data traceable to the National Institute of Standards and Technology (NIST).