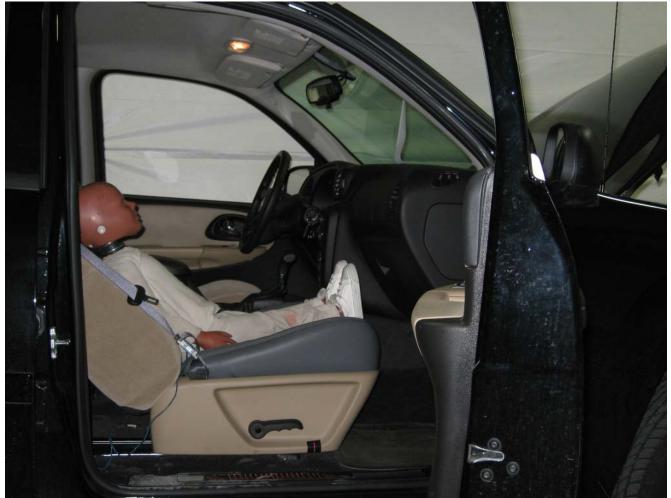

#### Additional Customer-Specified Requirements

Per request, one (1) photograph was taken (passenger side) of each individual car seat and dummy position.

#### Test Results

1 car bed, 3 rear facing, 4 convertible, and 2 booster Child Restraint Systems (CRS) were used to evaluate each seat. All tests requiring the Dummies were completed. All tests were conducted with respect to the standard. The Chevy Suburban appeared to meet the requirements of FMVSS 208 Suppression. All data traceable to the National Institute of Standards and Technology (NIST).