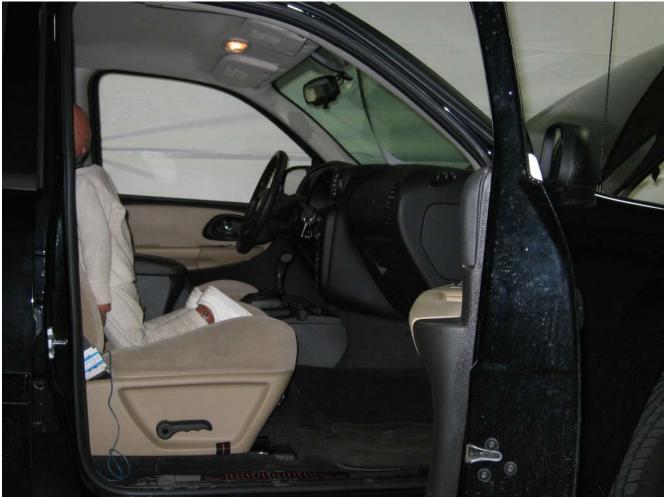

#### Additional Customer-Specified Requirements

Per request, one (1) photograph was taken (passenger side) of each individual car seat and dummy position.

#### Test Results

1 car bed, 3 rear facing, 4 convertible, and 2 booster Child Restraint Systems (CRS) were used to evaluate each seat. All tests requiring the Dummies were completed. All tests were conducted with respect to the standard. The Chevy Suburban appeared to meet the requirements of FMVSS 208 Suppression. All data traceable to the National Institute of Standards and Technology (NIST).