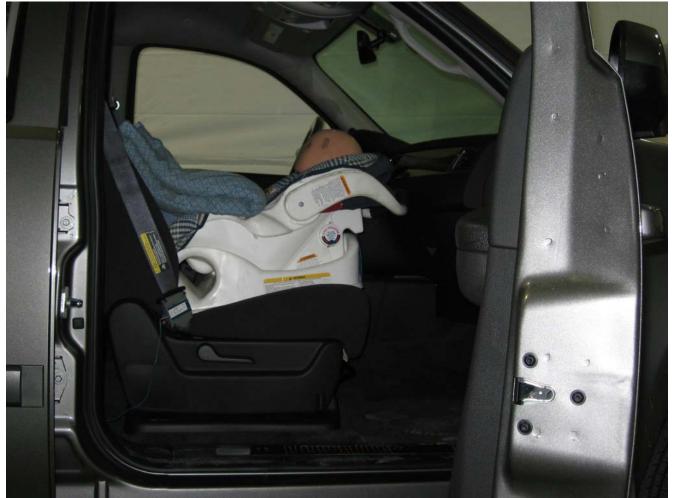

#### Additional Customer-Specified Requirements

Per request, one (1) photograph was taken (passenger side) of each individual car seat and dummy position.

#### Test Results

1 car bed, 3 rear facing, 4 convertible, and 2 booster Child Restraint Systems (CRS) were used to evaluate each seat. All tests requiring the Dummies were completed. All tests were conducted with respect to the standard. The Chevy Suburban appeared to meet the requirements of FMVSS 208 Suppression. All data traceable to the National Institute of Standards and Technology (NIST).