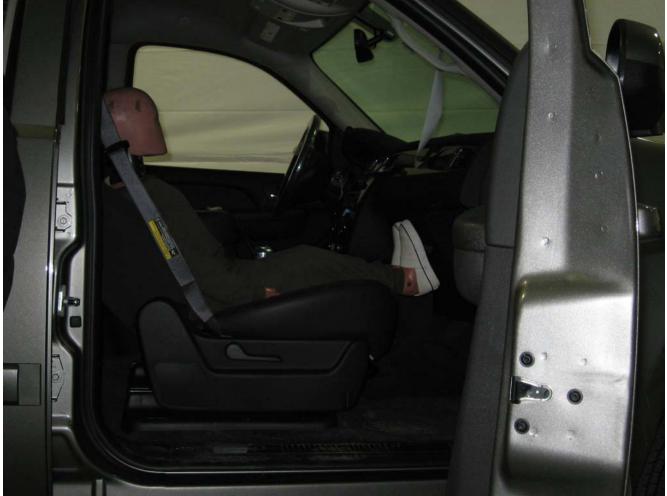

#### Additional Customer-Specified Requirements

Per request, one (1) photograph was taken (passenger side) of each individual car seat and dummy position.