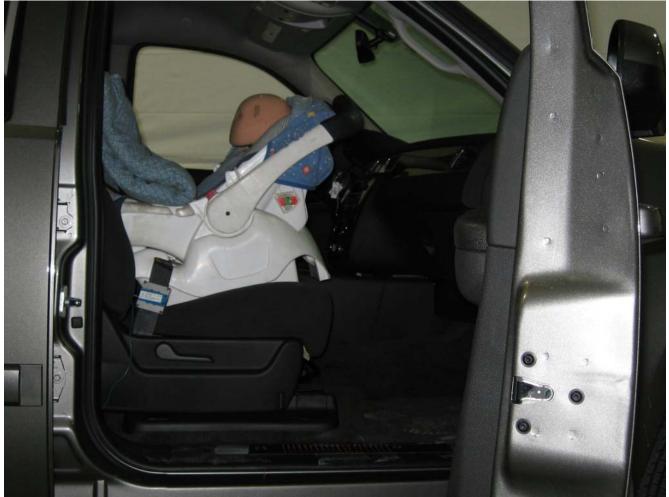

#### Additional Customer-Specified Requirements

Per request, one (1) photograph was taken (passenger side) of each individual car seat and dummy position.

#### Test Results

1 car bed, 3 rear facing, 4 convertible, and 2 booster Child Restraint Systems (CRS) were used to evaluate each seat. All tests requiring the Dummies were completed. All tests were conducted with respect to the standard. The Chevy Suburban appeared to meet the requirements of FMVSS 208 Suppression. All data traceable to the National Institute of Standards and Technology (NIST).