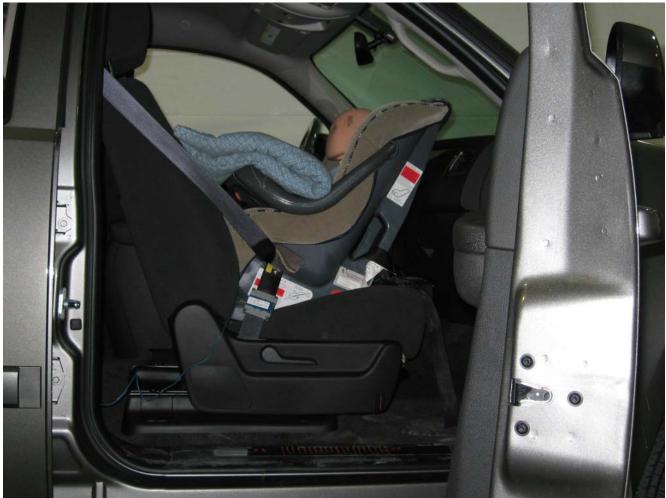

#### Additional Customer-Specified Requirements

Per request, one (1) photograph was taken (passenger side) of each individual car seat and dummy position.

#### Test Results

1 car bed, 3 rear facing, 4 convertible, and 2 booster Child Restraint Systems (CRS) were used to evaluate each seat. All tests requiring the Dummies were completed. All tests were conducted with respect to the standard. The Chevy Suburban appeared to meet the requirements of FMVSS 208 Suppression. All data traceable to the National Institute of Standards and Technology (NIST).