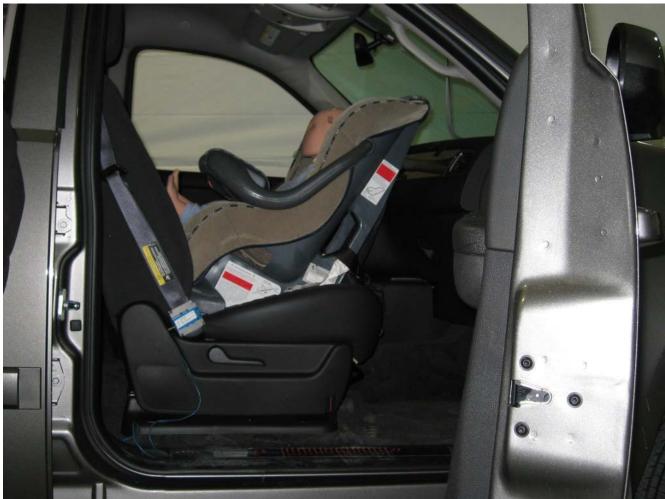

#### Additional Customer-Specified Requirements

Per request, one (1) photograph was taken (passenger side) of each individual car seat and dummy position.

#### Test Results

1 car bed, 3 rear facing, 4 convertible, and 2 booster Child Restraint Systems (CRS) were used to evaluate each seat. All tests requiring the Dummies were completed. All tests were conducted with respect to the standard. The Chevy Suburban appeared to meet the requirements of FMVSS 208 Suppression. All data traceable to the National Institute of Standards and Technology (NIST).