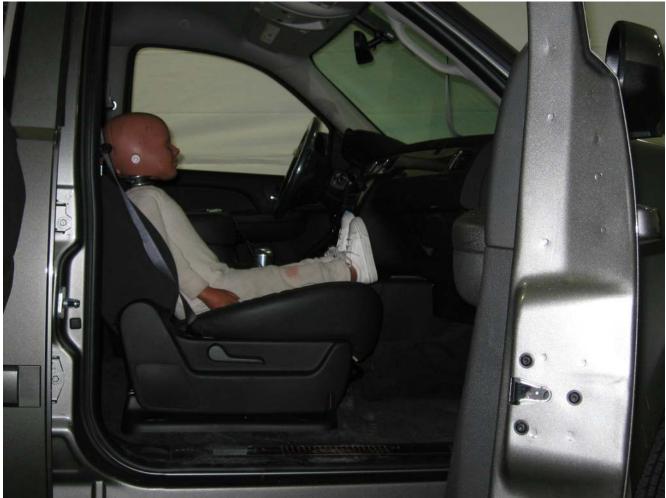

#### Additional Customer-Specified Requirements

Per request, one (1) photograph was taken (passenger side) of each individual car seat and dummy position.

#### Test Results

1 car bed, 3 rear facing, 4 convertible, and 2 booster Child Restraint Systems (CRS) were used to evaluate each seat. All tests requiring the Dummies were completed. All tests were conducted with respect to the standard. The Chevy Suburban appeared to meet the requirements of FMVSS 208 Suppression. All data traceable to the National Institute of Standards and Technology (NIST).