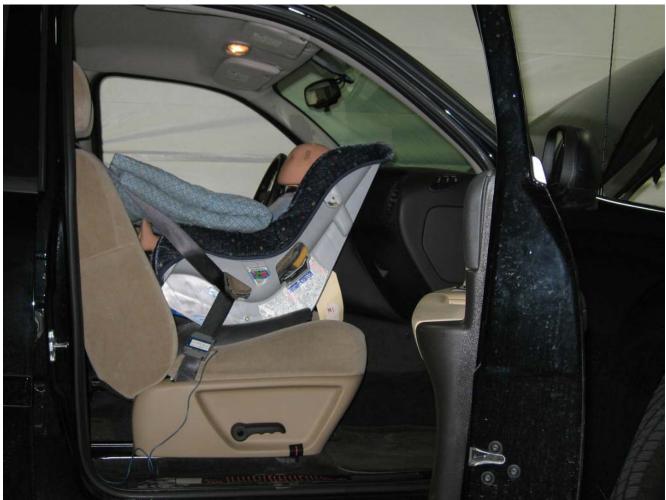

#### Additional Customer-Specified Requirements

Per request, one (1) photograph was taken (passenger side) of each individual car seat and dummy position.

#### Test Results

1 car bed, 3 rear facing, 4 convertible, and 2 booster Child Restraint Systems (CRS) were used to evaluate each seat. All tests requiring the Dummies were completed. All tests were conducted with respect to the standard. The Chevy Suburban appeared to meet the requirements of FMVSS 208 Suppression. All data traceable to the National Institute of Standards and Technology (NIST).