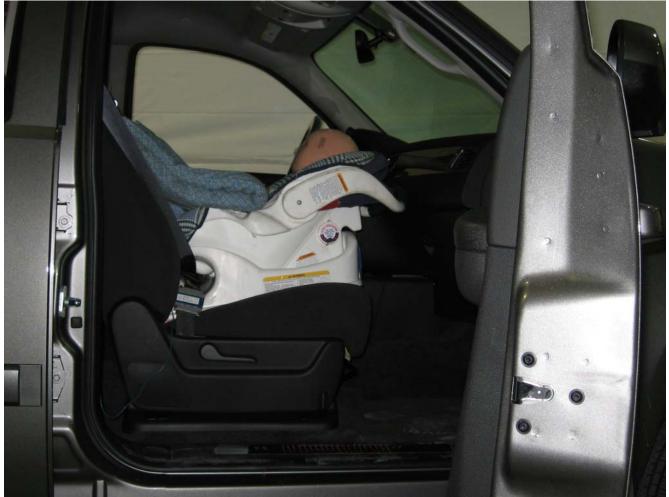

#### Additional Customer-Specified Requirements

Per request, one (1) photograph was taken (passenger side) of each individual car seat and dummy position.

#### Test Results

1 car bed, 3 rear facing, 4 convertible, and 2 booster Child Restraint Systems (CRS) were used to evaluate each seat. All tests requiring the Dummies were completed. All tests were conducted with respect to the standard. The Chevy Suburban appeared to meet the requirements of FMVSS 208 Suppression. All data traceable to the National Institute of Standards and Technology (NIST).