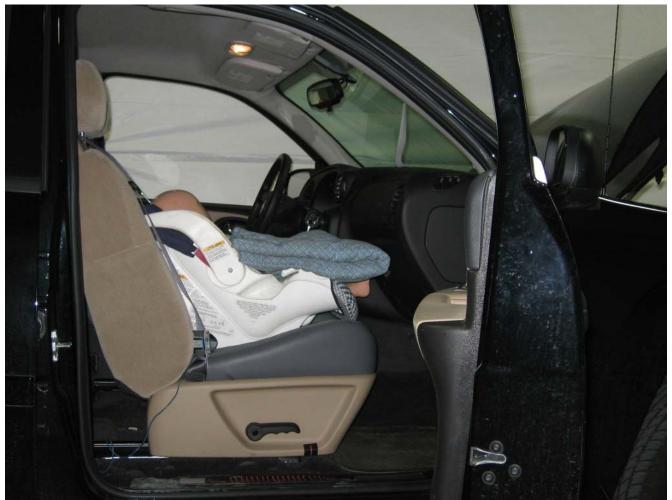

#### Additional Customer-Specified Requirements

Per request, one (1) photograph was taken (passenger side) of each individual car seat and dummy position.

#### Test Results

1 car bed, 3 rear facing, 4 convertible, and 2 booster Child Restraint Systems (CRS) were used to evaluate each seat. All tests requiring the Dummies were completed. All tests were conducted with respect to the standard. The Chevy Suburban appeared to meet the requirements of FMVSS 208 Suppression. All data traceable to the National Institute of Standards and Technology (NIST).