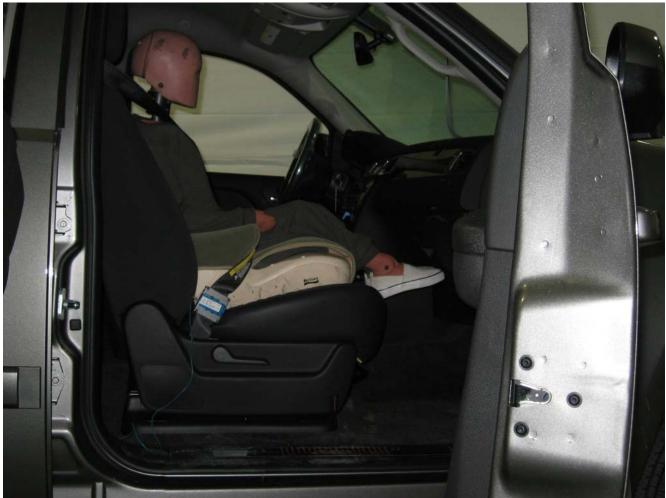

#### Additional Customer-Specified Requirements

Per request, one (1) photograph was taken (passenger side) of each individual car seat and dummy position.

#### Test Results

1 car bed, 3 rear facing, 4 convertible, and 2 booster Child Restraint Systems (CRS) were used to evaluate each seat. All tests requiring the Dummies were completed. All tests were conducted with respect to the standard. The Chevy Suburban appeared to meet the requirements of FMVSS 208 Suppression. All data traceable to the National Institute of Standards and Technology (NIST).