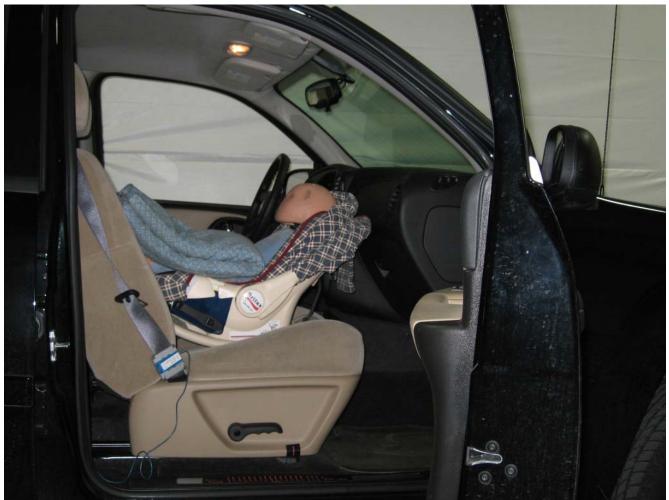

#### Additional Customer-Specified Requirements

Per request, one (1) photograph was taken (passenger side) of each individual car seat and dummy position.

#### Test Results

1 car bed, 3 rear facing, 4 convertible, and 2 booster Child Restraint Systems (CRS) were used to evaluate each seat. All tests requiring the Dummies were completed. All tests were conducted with respect to the standard. The Chevy Suburban appeared to meet the requirements of FMVSS 208 Suppression. All data traceable to the National Institute of Standards and Technology (NIST).