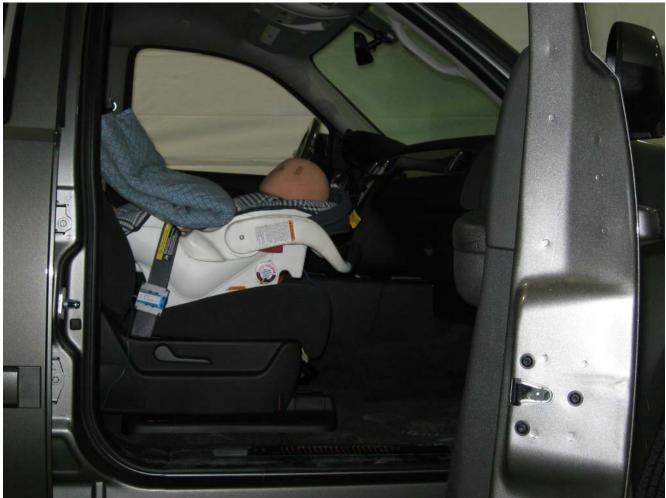

#### Additional Customer-Specified Requirements

Per request, one (1) photograph was taken (passenger side) of each individual car seat and dummy position.

#### Test Results

1 car bed, 3 rear facing, 4 convertible, and 2 booster Child Restraint Systems (CRS) were used to evaluate each seat. All tests requiring the Dummies were completed. All tests were conducted with respect to the standard. The Chevy Suburban appeared to meet the requirements of FMVSS 208 Suppression. All data traceable to the National Institute of Standards and Technology (NIST).