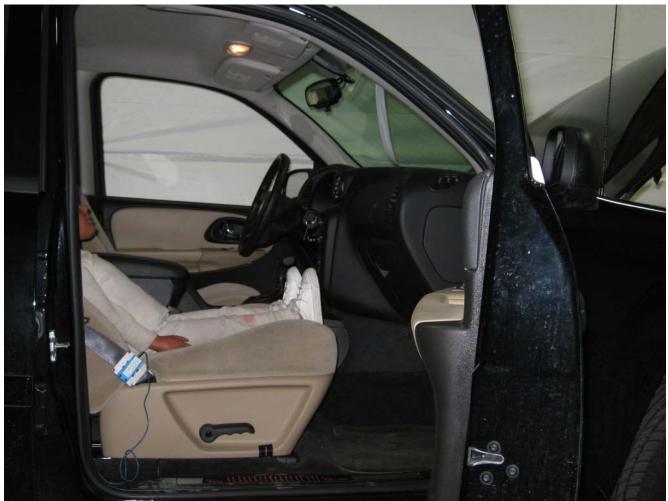

#### Additional Customer-Specified Requirements

Per request, one (1) photograph was taken (passenger side) of each individual car seat and dummy position.

#### Test Results

1 car bed, 3 rear facing, 4 convertible, and 2 booster Child Restraint Systems (CRS) were used to evaluate each seat. All tests requiring the Dummies were completed. All tests were conducted with respect to the standard. The Chevy Suburban appeared to meet the requirements of FMVSS 208 Suppression. All data traceable to the National Institute of Standards and Technology (NIST).