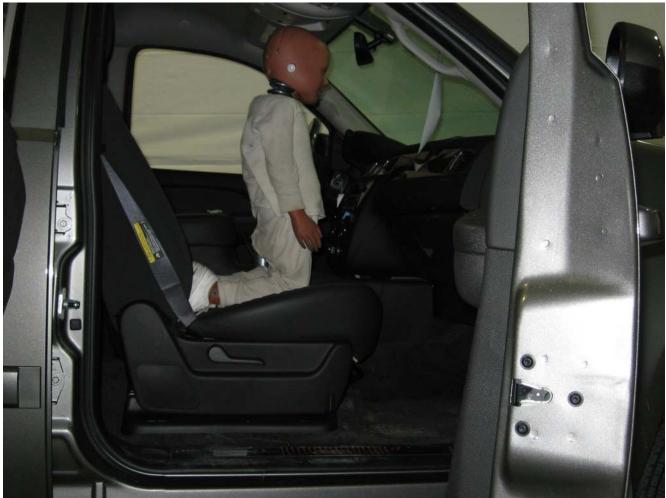

#### Additional Customer-Specified Requirements

Per request, one (1) photograph was taken (passenger side) of each individual car seat and dummy position.

#### Test Results

1 car bed, 3 rear facing, 4 convertible, and 2 booster Child Restraint Systems (CRS) were used to evaluate each seat. All tests requiring the Dummies were completed. All tests were conducted with respect to the standard. The Chevy Suburban appeared to meet the requirements of FMVSS 208 Suppression. All data traceable to the National Institute of Standards and Technology (NIST).