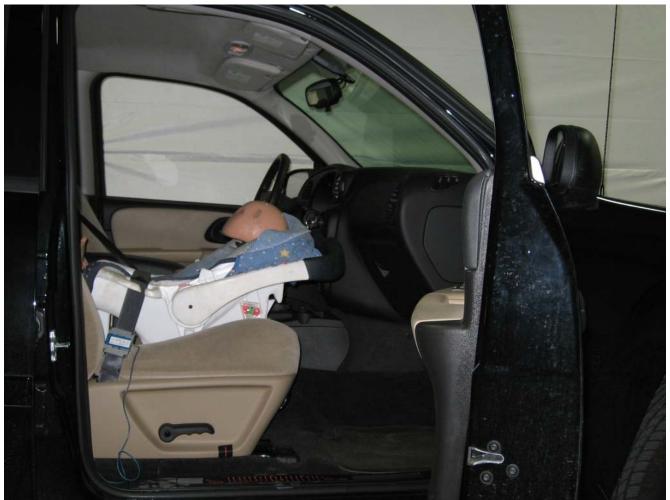

#### Additional Customer-Specified Requirements

Per request, one (1) photograph was taken (passenger side) of each individual car seat and dummy position.

#### <u>Equipment</u>

MGA Research Corporation's FMVSS 208 Child Seats were used for this testing. For the complete test series, equipment included 10 child seats, a 50 lbs load cell, and the following dummies: Newborn Infant, CRABI 12 month-old, Hybrid III 3 year-old, Hybrid III 6 year-old, and Hybrid III 5<sup>th</sup>% Female.