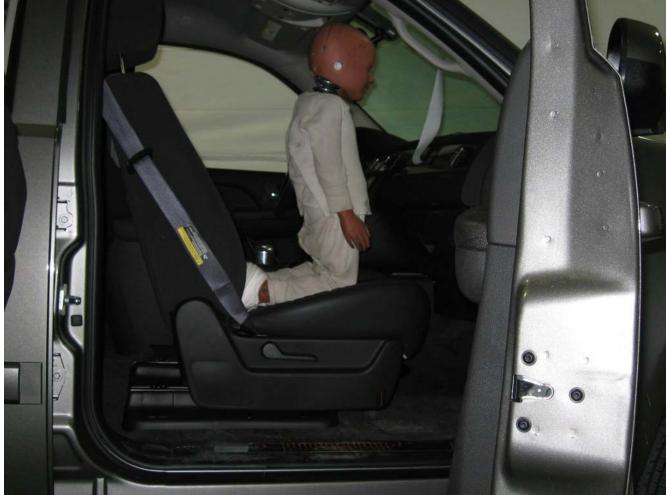

#### Additional Customer-Specified Requirements

Per request, one (1) photograph was taken (passenger side) of each individual car seat and dummy position.