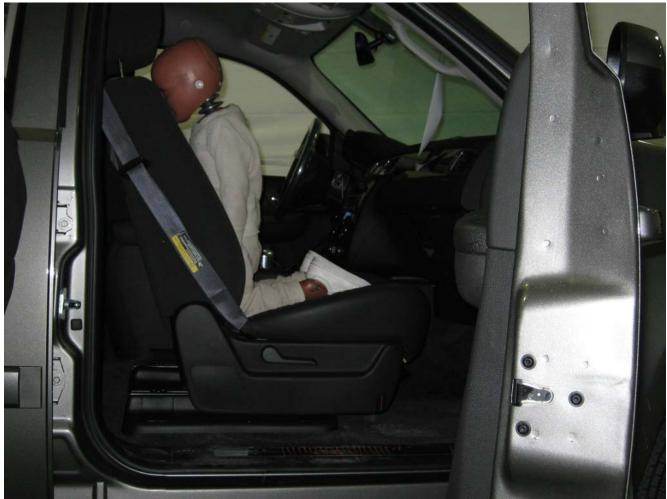

#### Additional Customer-Specified Requirements

Per request, one (1) photograph was taken (passenger side) of each individual car seat and dummy position.