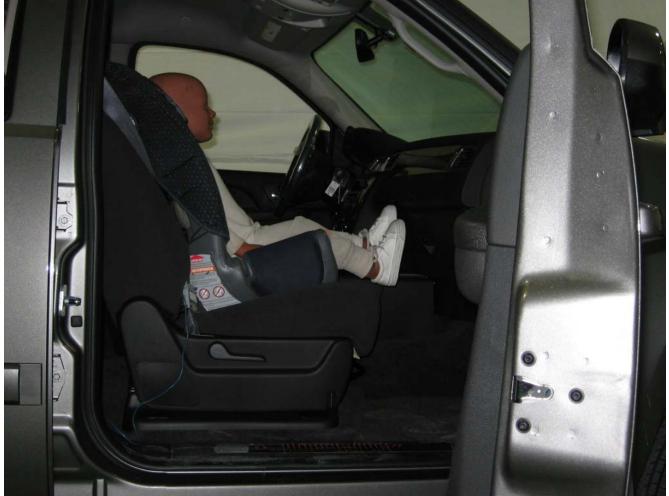

#### Additional Customer-Specified Requirements

Per request, one (1) photograph was taken (passenger side) of each individual car seat and dummy position.

#### Test Results

1 car bed, 3 rear facing, 4 convertible, and 2 booster Child Restraint Systems (CRS) were used to evaluate each seat. All tests requiring the Dummies were completed. All tests were conducted with respect to the standard. The Chevy Suburban appeared to meet the requirements of FMVSS 208 Suppression. All data traceable to the National Institute of Standards and Technology (NIST).