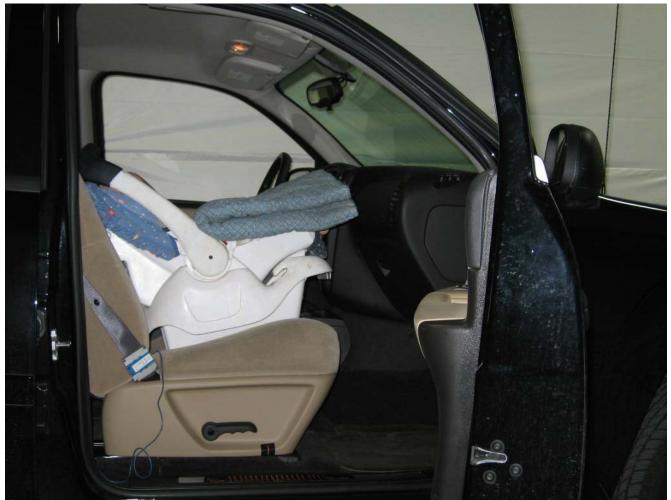

#### Additional Customer-Specified Requirements

Per request, one (1) photograph was taken (passenger side) of each individual car seat and dummy position.