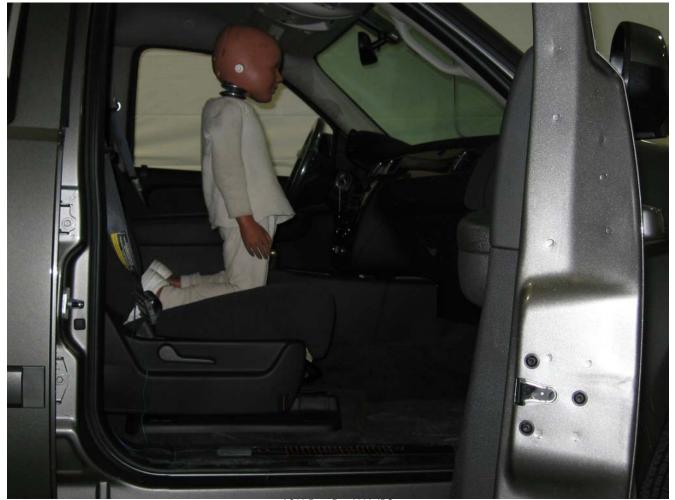

#### Additional Customer-Specified Requirements

Per request, one (1) photograph was taken (passenger side) of each individual car seat and dummy position.

#### Test Results

1 car bed, 3 rear facing, 4 convertible, and 2 booster Child Restraint Systems (CRS) were used to evaluate each seat. All tests requiring the Dummies were completed. All tests were conducted with respect to the standard. The Chevy Suburban appeared to meet the requirements of FMVSS 208 Suppression. All data traceable to the National Institute of Standards and Technology (NIST).