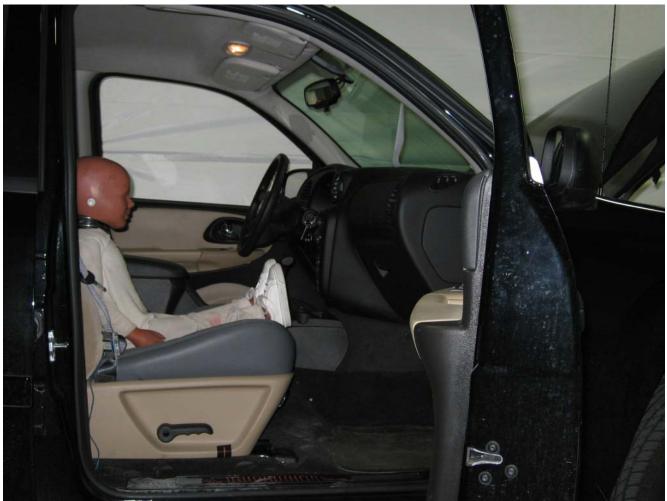

#### Additional Customer-Specified Requirements

Per request, one (1) photograph was taken (passenger side) of each individual car seat and dummy position.

#### Test Results

1 car bed, 3 rear facing, 4 convertible, and 2 booster Child Restraint Systems (CRS) were used to evaluate each seat. All tests requiring the Dummies were completed. All tests were conducted with respect to the standard. The Chevy Suburban appeared to meet the requirements of FMVSS 208 Suppression. All data traceable to the National Institute of Standards and Technology (NIST).