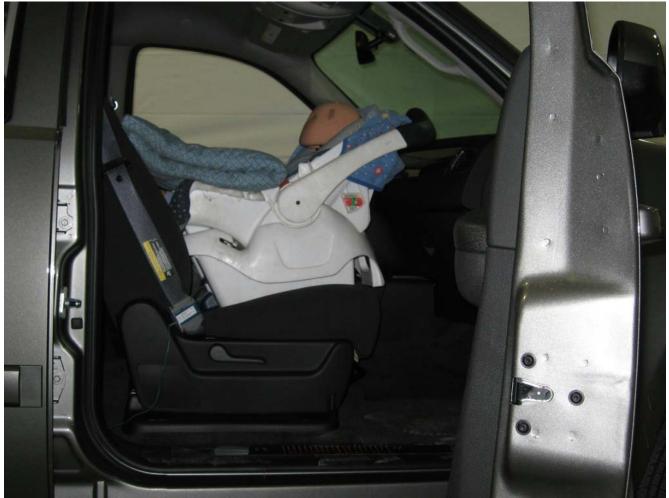

#### Additional Customer-Specified Requirements

Per request, one (1) photograph was taken (passenger side) of each individual car seat and dummy position.

#### Test Results

1 car bed, 3 rear facing, 4 convertible, and 2 booster Child Restraint Systems (CRS) were used to evaluate each seat. All tests requiring the Dummies were completed. All tests were conducted with respect to the standard. The Chevy Suburban appeared to meet the requirements of FMVSS 208 Suppression. All data traceable to the National Institute of Standards and Technology (NIST).