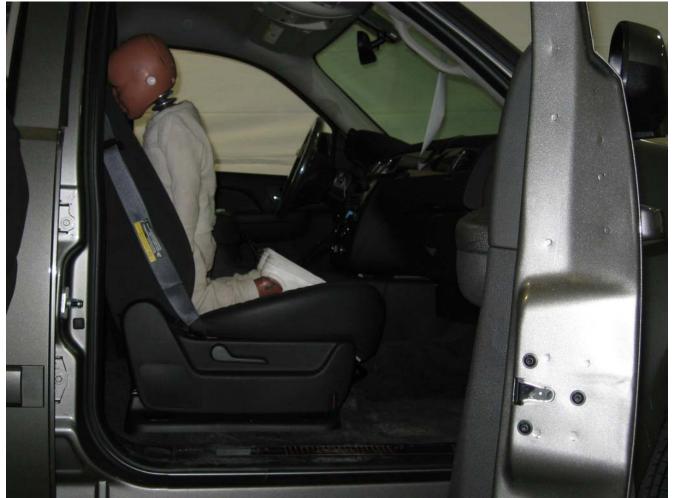

#### Additional Customer-Specified Requirements

Per request, one (1) photograph was taken (passenger side) of each individual car seat and dummy position.

#### Test Results

1 car bed, 3 rear facing, 4 convertible, and 2 booster Child Restraint Systems (CRS) were used to evaluate each seat. All tests requiring the Dummies were completed. All tests were conducted with respect to the standard. The Chevy Suburban appeared to meet the requirements of FMVSS 208 Suppression. All data traceable to the National Institute of Standards and Technology (NIST).