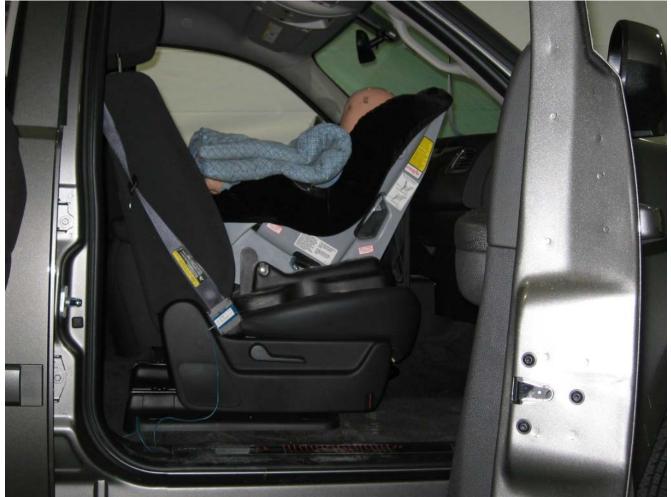

#### Additional Customer-Specified Requirements

Per request, one (1) photograph was taken (passenger side) of each individual car seat and dummy position.

#### Test Results

1 car bed, 3 rear facing, 4 convertible, and 2 booster Child Restraint Systems (CRS) were used to evaluate each seat. All tests requiring the Dummies were completed. All tests were conducted with respect to the standard. The Chevy Suburban appeared to meet the requirements of FMVSS 208 Suppression. All data traceable to the National Institute of Standards and Technology (NIST).