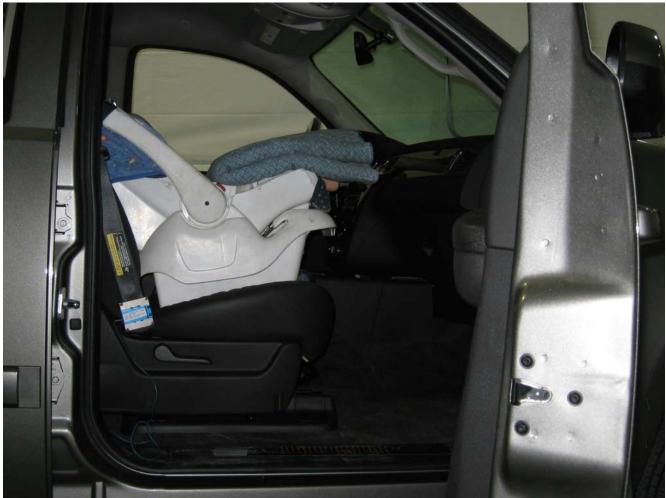

#### Additional Customer-Specified Requirements

Per request, one (1) photograph was taken (passenger side) of each individual car seat and dummy position.