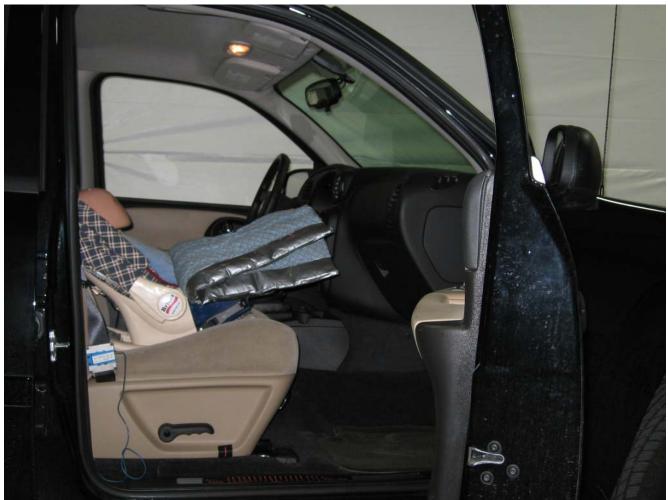

#### Additional Customer-Specified Requirements

Per request, one (1) photograph was taken (passenger side) of each individual car seat and dummy position.

#### <u>Equipment</u>

MGA Research Corporation's FMVSS 208 Child Seats were used for this testing. For the complete test series, equipment included 10 child seats, a 50 lbs load cell, and the following dummies: Newborn Infant, CRABI 12 month-old, Hybrid III 3 year-old, Hybrid III 6 year-old, and Hybrid III 5<sup>th</sup>% Female.

#### Test Results

1 car bed, 3 rear facing, 4 convertible, and 2 booster Child Restraint Systems (CRS) were used to evaluate each seat. All tests requiring the Dummies were completed. All tests were conducted with respect to the standard. The Chevy Suburban appeared to meet the requirements of FMVSS 208 Suppression. All data traceable to the National Institute of Standards and Technology (NIST).