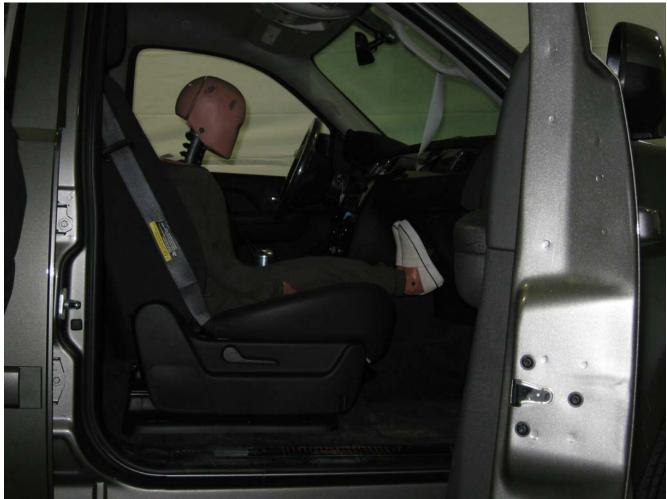

#### Additional Customer-Specified Requirements

Per request, one (1) photograph was taken (passenger side) of each individual car seat and dummy position.