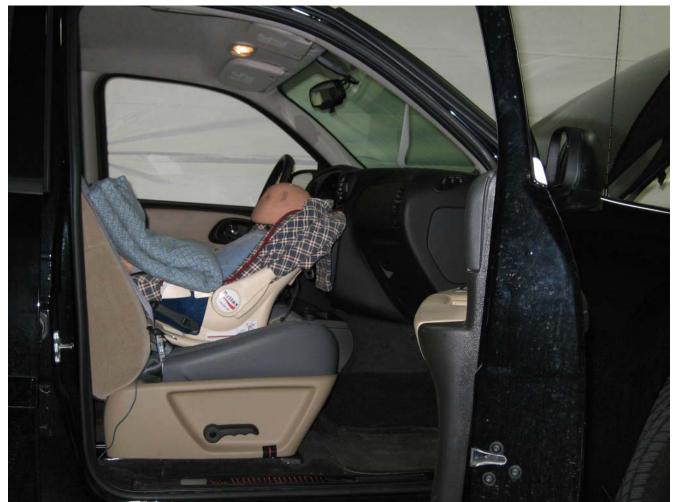

#### Additional Customer-Specified Requirements

Per request, one (1) photograph was taken (passenger side) of each individual car seat and dummy position.

#### Test Results

1 car bed, 3 rear facing, 4 convertible, and 2 booster Child Restraint Systems (CRS) were used to evaluate each seat. All tests requiring the Dummies were completed. All tests were conducted with respect to the standard. The Chevy Suburban appeared to meet the requirements of FMVSS 208 Suppression. All data traceable to the National Institute of Standards and Technology (NIST).