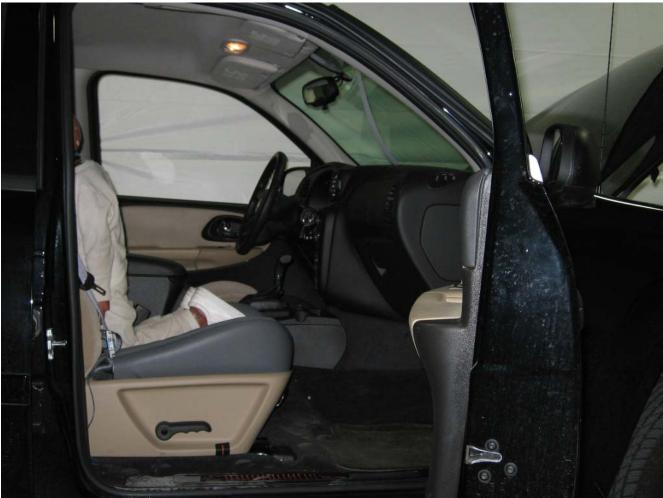

#### Additional Customer-Specified Requirements

Per request, one (1) photograph was taken (passenger side) of each individual car seat and dummy position.

#### Test Results

1 car bed, 3 rear facing, 4 convertible, and 2 booster Child Restraint Systems (CRS) were used to evaluate each seat. All tests requiring the Dummies were completed. All tests were conducted with respect to the standard. The Chevy Suburban appeared to meet the requirements of FMVSS 208 Suppression. All data traceable to the National Institute of Standards and Technology (NIST).