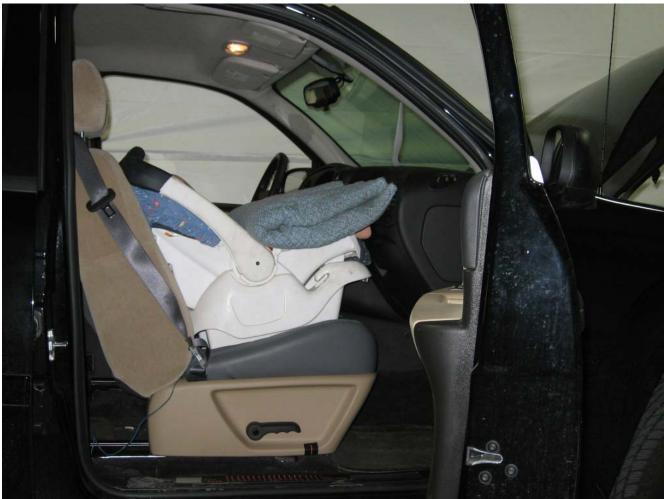

#### Additional Customer-Specified Requirements

Per request, one (1) photograph was taken (passenger side) of each individual car seat and dummy position.

#### Test Results

1 car bed, 3 rear facing, 4 convertible, and 2 booster Child Restraint Systems (CRS) were used to evaluate each seat. All tests requiring the Dummies were completed. All tests were conducted with respect to the standard. The Chevy Suburban appeared to meet the requirements of FMVSS 208 Suppression. All data traceable to the National Institute of Standards and Technology (NIST).