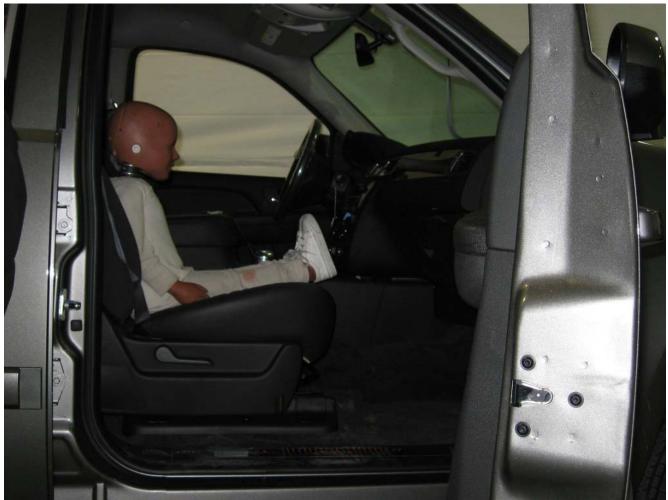

#### Additional Customer-Specified Requirements

Per request, one (1) photograph was taken (passenger side) of each individual car seat and dummy position.

#### Test Results

1 car bed, 3 rear facing, 4 convertible, and 2 booster Child Restraint Systems (CRS) were used to evaluate each seat. All tests requiring the Dummies were completed. All tests were conducted with respect to the standard. The Chevy Suburban appeared to meet the requirements of FMVSS 208 Suppression. All data traceable to the National Institute of Standards and Technology (NIST).