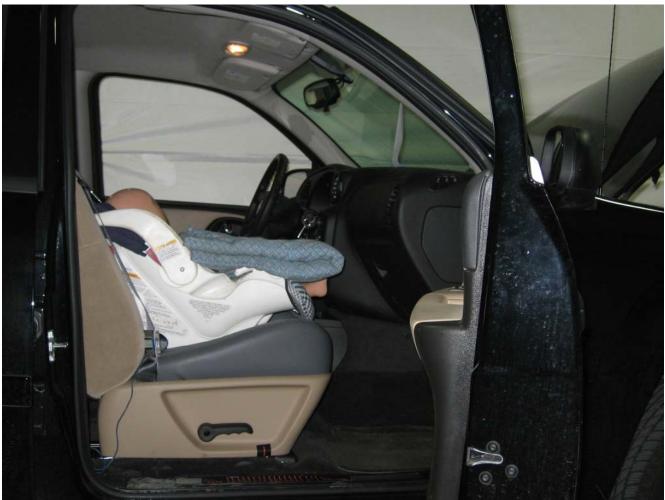

#### Additional Customer-Specified Requirements

Per request, one (1) photograph was taken (passenger side) of each individual car seat and dummy position.