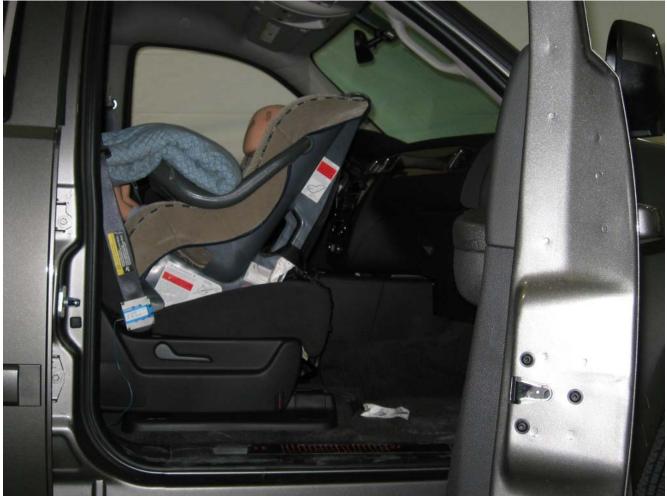

#### Additional Customer-Specified Requirements

Per request, one (1) photograph was taken (passenger side) of each individual car seat and dummy position.

#### Test Results

1 car bed, 3 rear facing, 4 convertible, and 2 booster Child Restraint Systems (CRS) were used to evaluate each seat. All tests requiring the Dummies were completed. All tests were conducted with respect to the standard. The Chevy Suburban appeared to meet the requirements of FMVSS 208 Suppression. All data traceable to the National Institute of Standards and Technology (NIST).