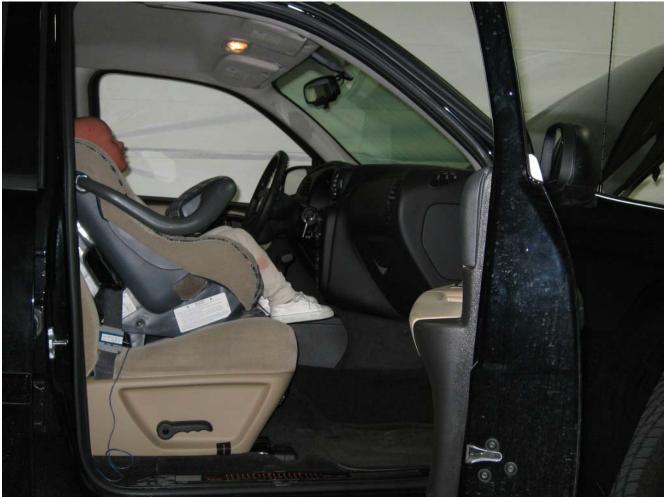

#### Additional Customer-Specified Requirements

Per request, one (1) photograph was taken (passenger side) of each individual car seat and dummy position.

#### Test Results

1 car bed, 3 rear facing, 4 convertible, and 2 booster Child Restraint Systems (CRS) were used to evaluate each seat. All tests requiring the Dummies were completed. All tests were conducted with respect to the standard. The Chevy Suburban appeared to meet the requirements of FMVSS 208 Suppression. All data traceable to the National Institute of Standards and Technology (NIST).