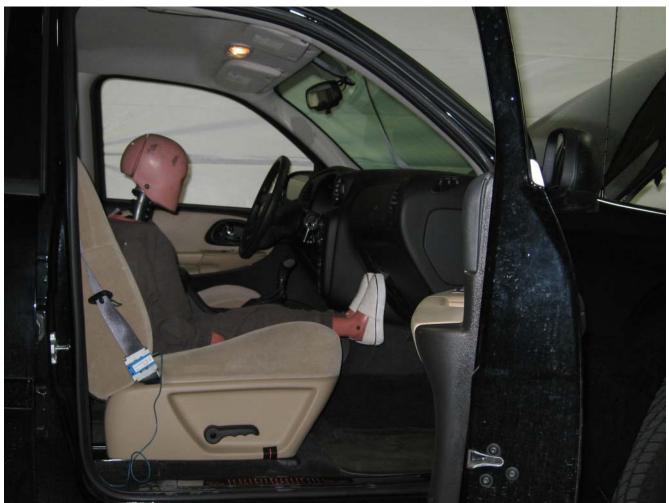

#### Additional Customer-Specified Requirements

Per request, one (1) photograph was taken (passenger side) of each individual car seat and dummy position.

#### Test Results

1 car bed, 3 rear facing, 4 convertible, and 2 booster Child Restraint Systems (CRS) were used to evaluate each seat. All tests requiring the Dummies were completed. All tests were conducted with respect to the standard. The Chevy Suburban appeared to meet the requirements of FMVSS 208 Suppression. All data traceable to the National Institute of Standards and Technology (NIST).