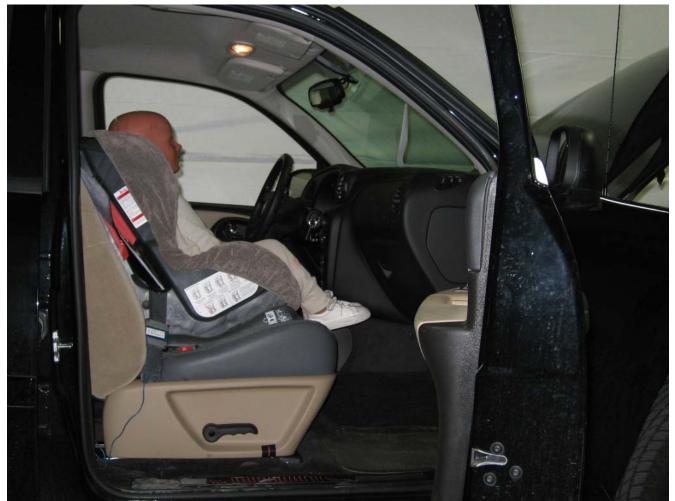

#### Additional Customer-Specified Requirements

Per request, one (1) photograph was taken (passenger side) of each individual car seat and dummy position.