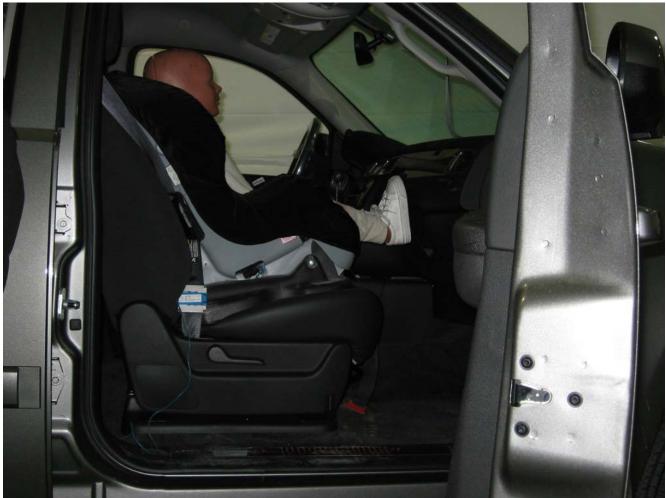

#### Additional Customer-Specified Requirements

Per request, one (1) photograph was taken (passenger side) of each individual car seat and dummy position.

#### Test Results

1 car bed, 3 rear facing, 4 convertible, and 2 booster Child Restraint Systems (CRS) were used to evaluate each seat. All tests requiring the Dummies were completed. All tests were conducted with respect to the standard. The Chevy Suburban appeared to meet the requirements of FMVSS 208 Suppression. All data traceable to the National Institute of Standards and Technology (NIST).