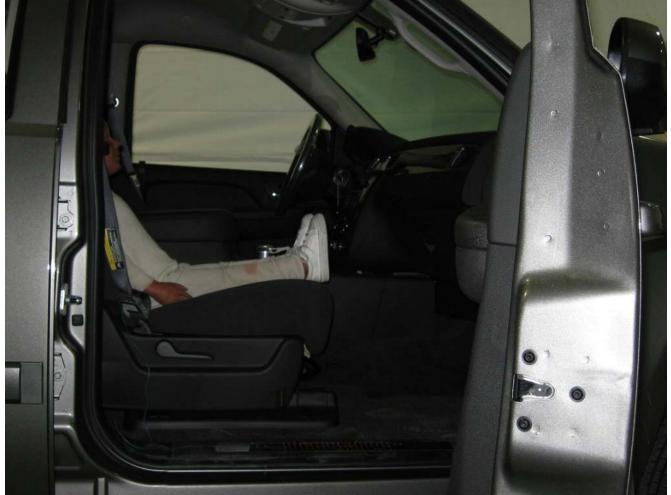

#### Additional Customer-Specified Requirements

Per request, one (1) photograph was taken (passenger side) of each individual car seat and dummy position.