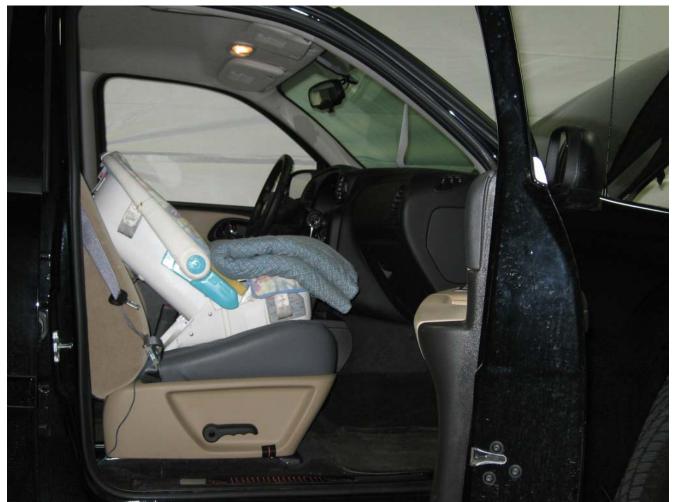

#### Additional Customer-Specified Requirements

Per request, one (1) photograph was taken (passenger side) of each individual car seat and dummy position.