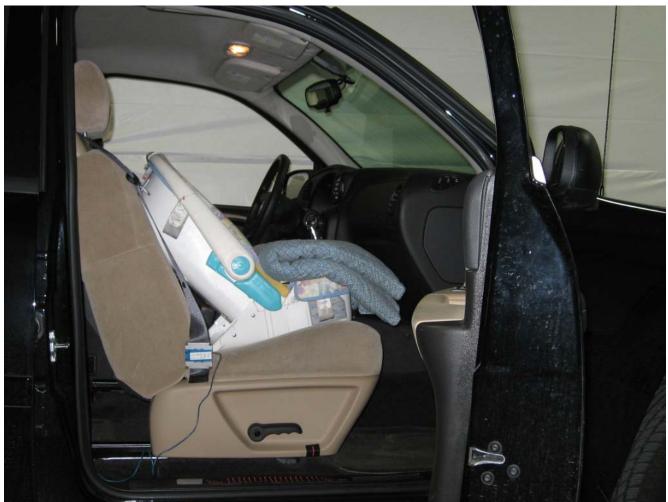

#### Additional Customer-Specified Requirements

Per request, one (1) photograph was taken (passenger side) of each individual car seat and dummy position.

#### <u>Equipment</u>

MGA Research Corporation's FMVSS 208 Child Seats were used for this testing. For the complete test series, equipment included 10 child seats, a 50 lbs load cell, and the following dummies: Newborn Infant, CRABI 12 month-old, Hybrid III 3 year-old, Hybrid III 6 year-old, and Hybrid III 5<sup>th</sup>% Female.