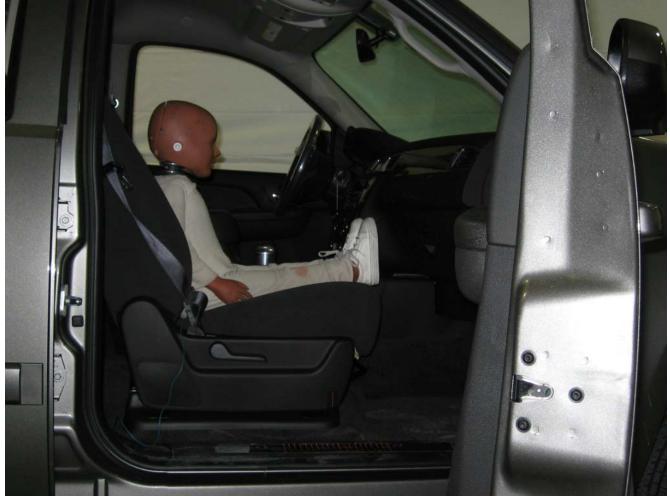

#### Additional Customer-Specified Requirements

Per request, one (1) photograph was taken (passenger side) of each individual car seat and dummy position.

#### Test Results

1 car bed, 3 rear facing, 4 convertible, and 2 booster Child Restraint Systems (CRS) were used to evaluate each seat. All tests requiring the Dummies were completed. All tests were conducted with respect to the standard. The Chevy Suburban appeared to meet the requirements of FMVSS 208 Suppression. All data traceable to the National Institute of Standards and Technology (NIST).