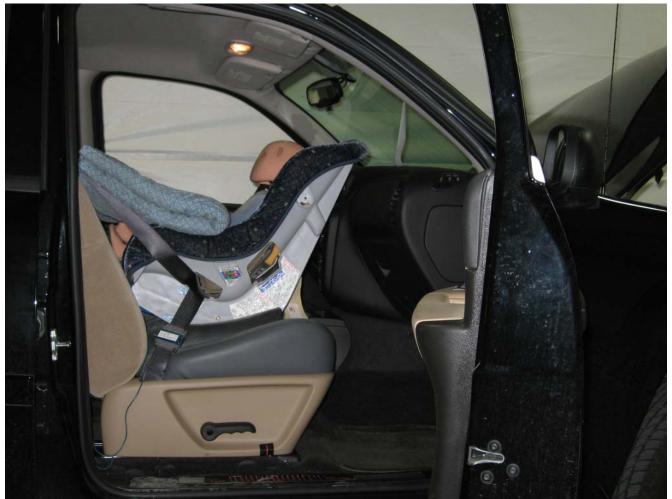

#### Additional Customer-Specified Requirements

Per request, one (1) photograph was taken (passenger side) of each individual car seat and dummy position.