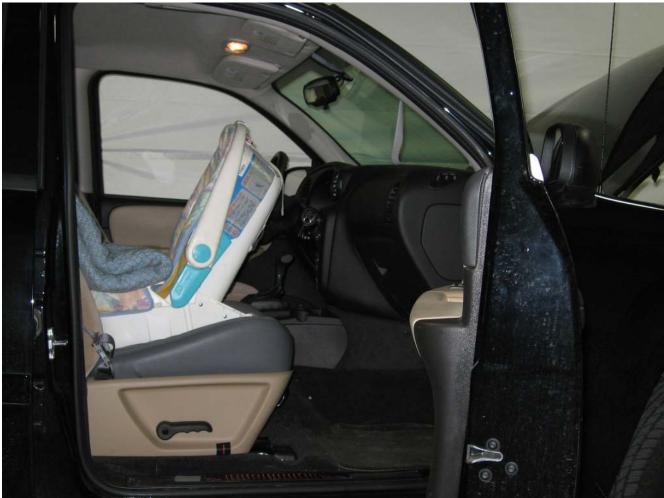

#### Additional Customer-Specified Requirements

Per request, one (1) photograph was taken (passenger side) of each individual car seat and dummy position.