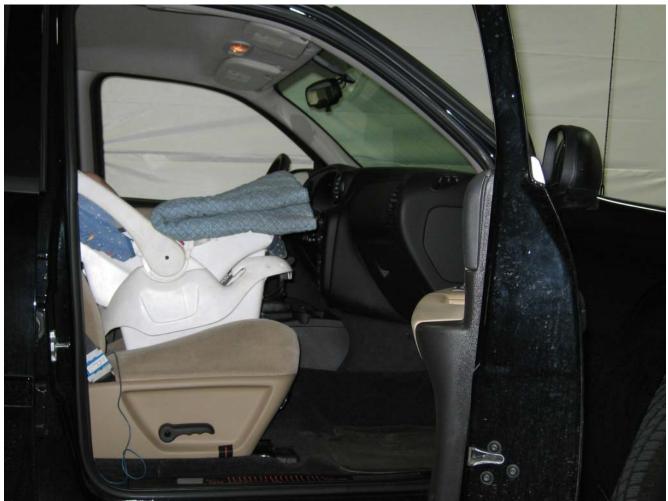

#### Additional Customer-Specified Requirements

Per request, one (1) photograph was taken (passenger side) of each individual car seat and dummy position.