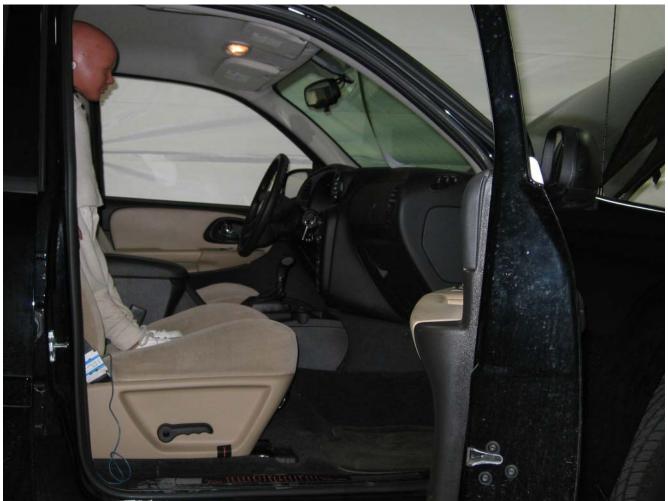

#### Additional Customer-Specified Requirements

Per request, one (1) photograph was taken (passenger side) of each individual car seat and dummy position.