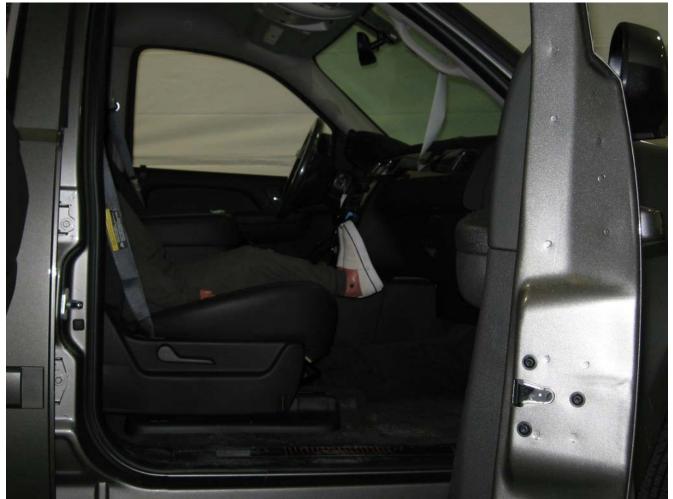

#### Additional Customer-Specified Requirements

Per request, one (1) photograph was taken (passenger side) of each individual car seat and dummy position.

#### Test Results

1 car bed, 3 rear facing, 4 convertible, and 2 booster Child Restraint Systems (CRS) were used to evaluate each seat. All tests requiring the Dummies were completed. All tests were conducted with respect to the standard. The Chevy Suburban appeared to meet the requirements of FMVSS 208 Suppression. All data traceable to the National Institute of Standards and Technology (NIST).