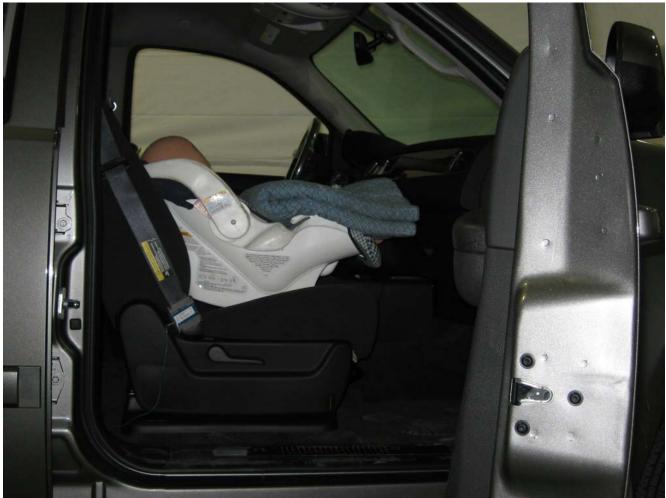

#### Additional Customer-Specified Requirements

Per request, one (1) photograph was taken (passenger side) of each individual car seat and dummy position.