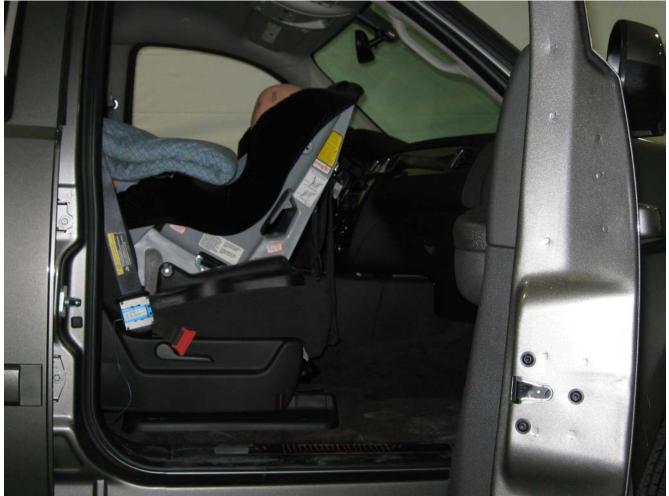

#### Additional Customer-Specified Requirements

Per request, one (1) photograph was taken (passenger side) of each individual car seat and dummy position.

#### Test Results

1 car bed, 3 rear facing, 4 convertible, and 2 booster Child Restraint Systems (CRS) were used to evaluate each seat. All tests requiring the Dummies were completed. All tests were conducted with respect to the standard. The Chevy Suburban appeared to meet the requirements of FMVSS 208 Suppression. All data traceable to the National Institute of Standards and Technology (NIST).