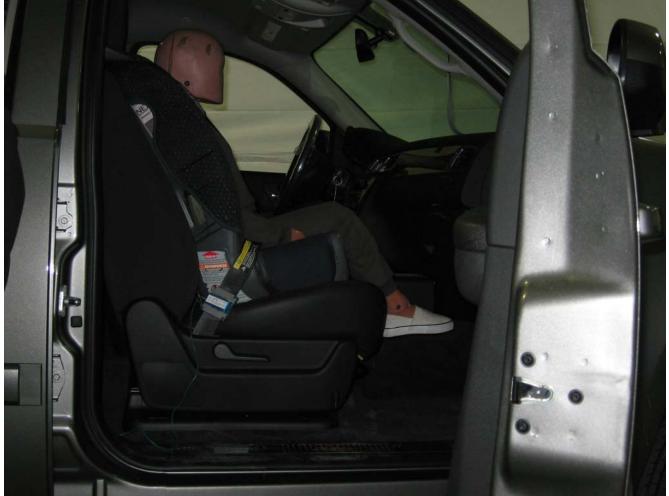

#### Additional Customer-Specified Requirements

Per request, one (1) photograph was taken (passenger side) of each individual car seat and dummy position.

#### Test Results

1 car bed, 3 rear facing, 4 convertible, and 2 booster Child Restraint Systems (CRS) were used to evaluate each seat. All tests requiring the Dummies were completed. All tests were conducted with respect to the standard. The Chevy Suburban appeared to meet the requirements of FMVSS 208 Suppression. All data traceable to the National Institute of Standards and Technology (NIST).