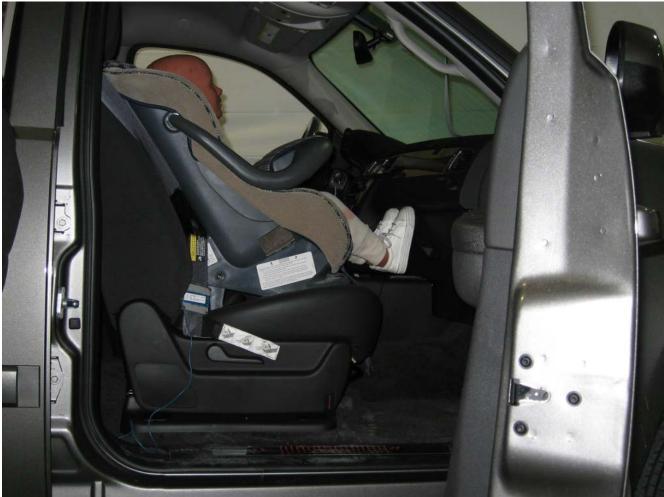

#### Additional Customer-Specified Requirements

Per request, one (1) photograph was taken (passenger side) of each individual car seat and dummy position.

#### Test Results

1 car bed, 3 rear facing, 4 convertible, and 2 booster Child Restraint Systems (CRS) were used to evaluate each seat. All tests requiring the Dummies were completed. All tests were conducted with respect to the standard. The Chevy Suburban appeared to meet the requirements of FMVSS 208 Suppression. All data traceable to the National Institute of Standards and Technology (NIST).