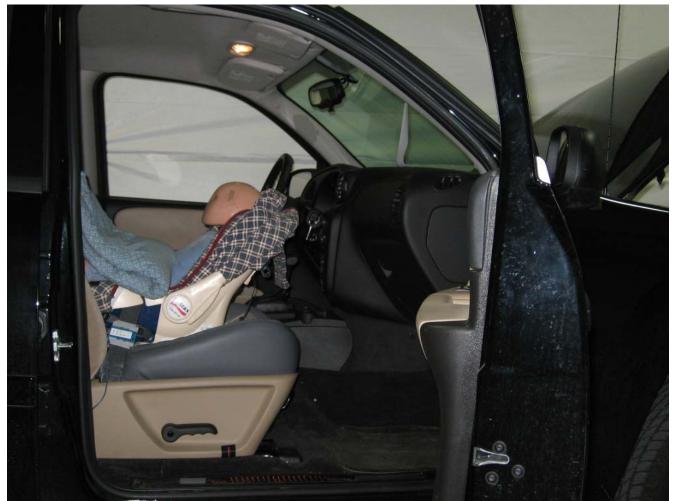

#### Additional Customer-Specified Requirements

Per request, one (1) photograph was taken (passenger side) of each individual car seat and dummy position.

#### Test Results

1 car bed, 3 rear facing, 4 convertible, and 2 booster Child Restraint Systems (CRS) were used to evaluate each seat. All tests requiring the Dummies were completed. All tests were conducted with respect to the standard. The Chevy Suburban appeared to meet the requirements of FMVSS 208 Suppression. All data traceable to the National Institute of Standards and Technology (NIST).