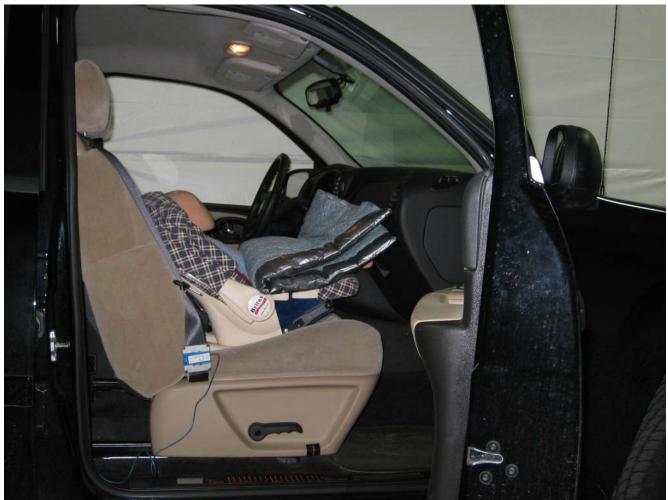

#### Additional Customer-Specified Requirements

Per request, one (1) photograph was taken (passenger side) of each individual car seat and dummy position.

#### Test Results

1 car bed, 3 rear facing, 4 convertible, and 2 booster Child Restraint Systems (CRS) were used to evaluate each seat. All tests requiring the Dummies were completed. All tests were conducted with respect to the standard. The Chevy Suburban appeared to meet the requirements of FMVSS 208 Suppression. All data traceable to the National Institute of Standards and Technology (NIST).