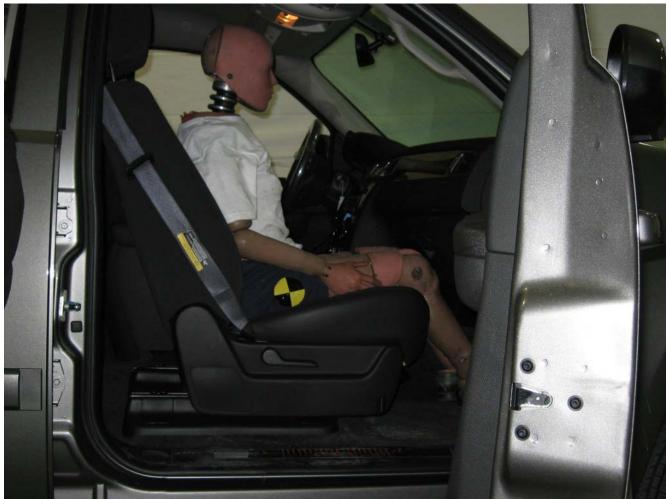

#### Additional Customer-Specified Requirements

Per request, one (1) photograph was taken (passenger side) of each individual car seat and dummy position.

#### <u>Equipment</u>

MGA Research Corporation's FMVSS 208 Child Seats were used for this testing. For the complete test series, equipment included 10 child seats, a 50 lbs load cell, and the following dummies: Newborn Infant, CRABI 12 month-old, Hybrid III 3 year-old, Hybrid III 6 year-old, and Hybrid III 5<sup>th</sup>% Female.