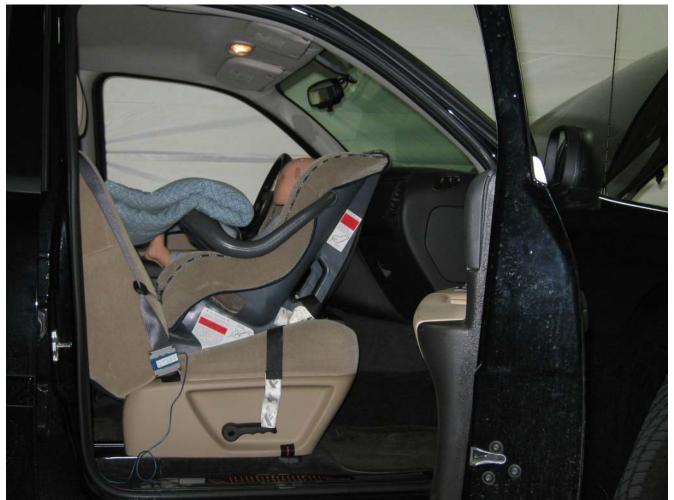

#### Additional Customer-Specified Requirements

Per request, one (1) photograph was taken (passenger side) of each individual car seat and dummy position.

#### Test Results

1 car bed, 3 rear facing, 4 convertible, and 2 booster Child Restraint Systems (CRS) were used to evaluate each seat. All tests requiring the Dummies were completed. All tests were conducted with respect to the standard. The Chevy Suburban appeared to meet the requirements of FMVSS 208 Suppression. All data traceable to the National Institute of Standards and Technology (NIST).