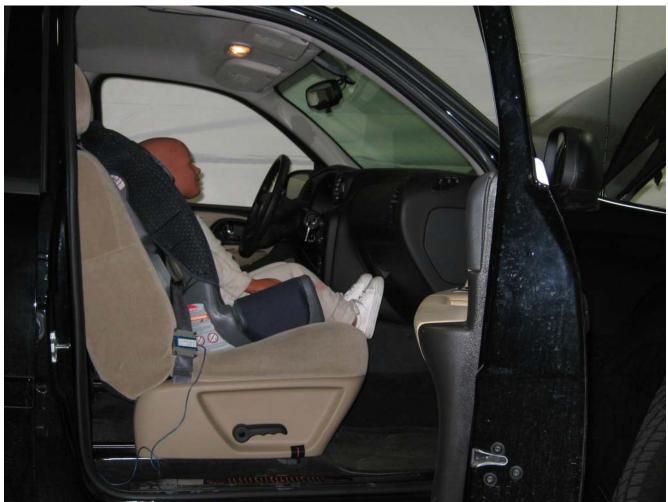

#### Additional Customer-Specified Requirements

Per request, one (1) photograph was taken (passenger side) of each individual car seat and dummy position.

#### Test Results

1 car bed, 3 rear facing, 4 convertible, and 2 booster Child Restraint Systems (CRS) were used to evaluate each seat. All tests requiring the Dummies were completed. All tests were conducted with respect to the standard. The Chevy Suburban appeared to meet the requirements of FMVSS 208 Suppression. All data traceable to the National Institute of Standards and Technology (NIST).