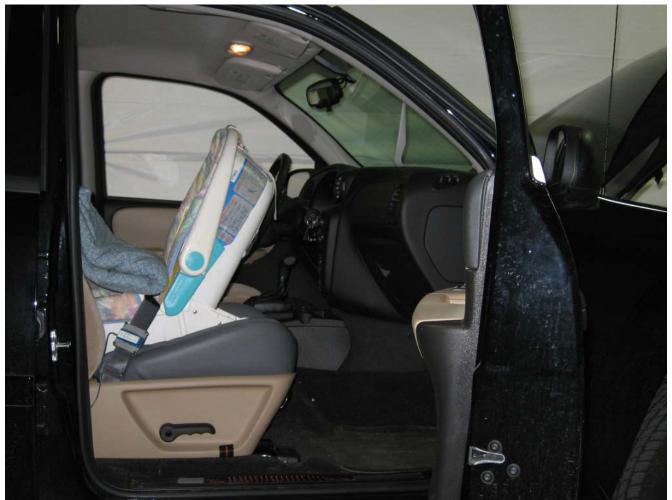

#### Additional Customer-Specified Requirements

Per request, one (1) photograph was taken (passenger side) of each individual car seat and dummy position.