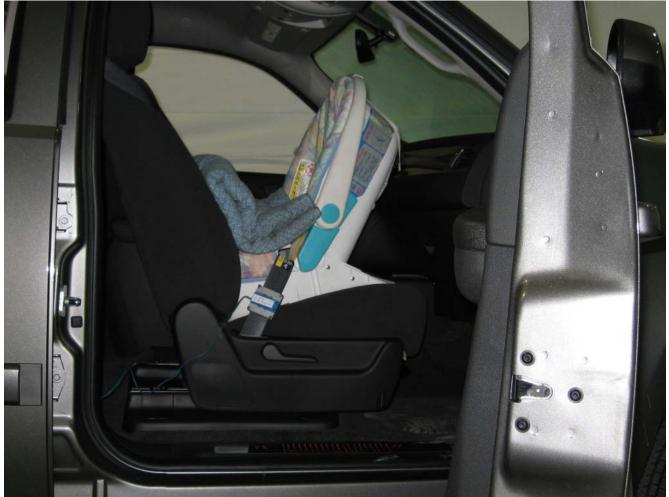

#### Additional Customer-Specified Requirements

Per request, one (1) photograph was taken (passenger side) of each individual car seat and dummy position.