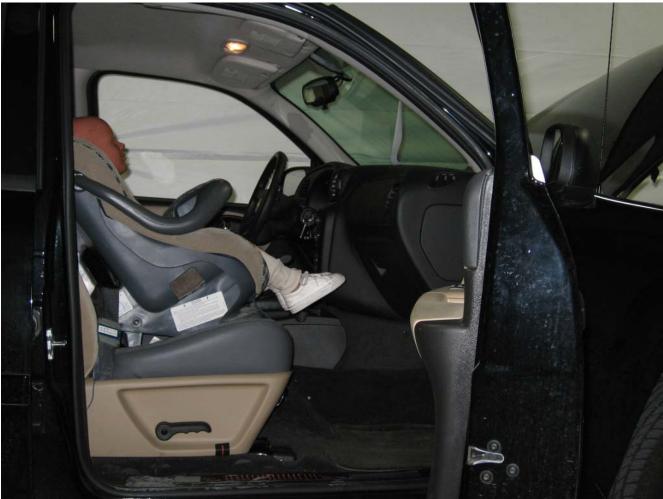

#### Additional Customer-Specified Requirements

Per request, one (1) photograph was taken (passenger side) of each individual car seat and dummy position.

#### Test Results

1 car bed, 3 rear facing, 4 convertible, and 2 booster Child Restraint Systems (CRS) were used to evaluate each seat. All tests requiring the Dummies were completed. All tests were conducted with respect to the standard. The Chevy Suburban appeared to meet the requirements of FMVSS 208 Suppression. All data traceable to the National Institute of Standards and Technology (NIST).