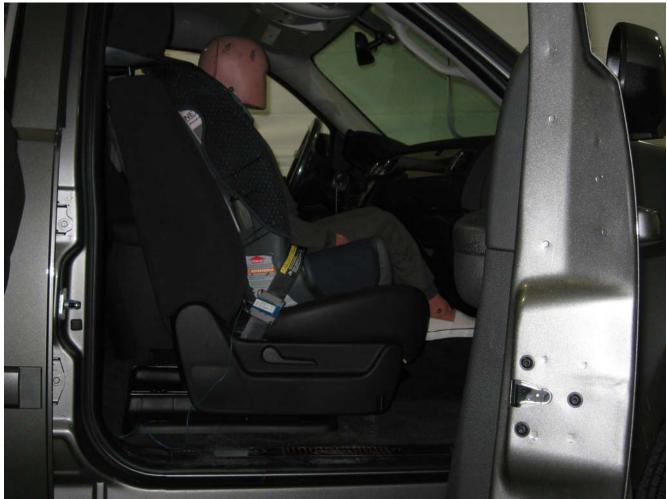

#### Additional Customer-Specified Requirements

Per request, one (1) photograph was taken (passenger side) of each individual car seat and dummy position.

#### Test Results

1 car bed, 3 rear facing, 4 convertible, and 2 booster Child Restraint Systems (CRS) were used to evaluate each seat. All tests requiring the Dummies were completed. All tests were conducted with respect to the standard. The Chevy Suburban appeared to meet the requirements of FMVSS 208 Suppression. All data traceable to the National Institute of Standards and Technology (NIST).