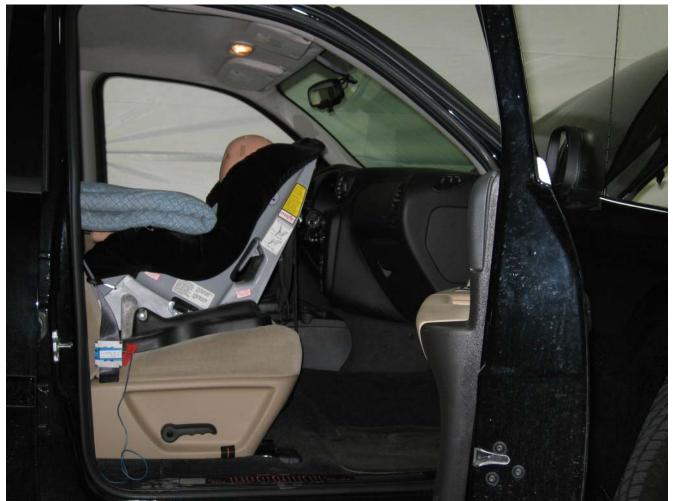

#### Additional Customer-Specified Requirements

Per request, one (1) photograph was taken (passenger side) of each individual car seat and dummy position.

#### Test Results

1 car bed, 3 rear facing, 4 convertible, and 2 booster Child Restraint Systems (CRS) were used to evaluate each seat. All tests requiring the Dummies were completed. All tests were conducted with respect to the standard. The Chevy Suburban appeared to meet the requirements of FMVSS 208 Suppression. All data traceable to the National Institute of Standards and Technology (NIST).