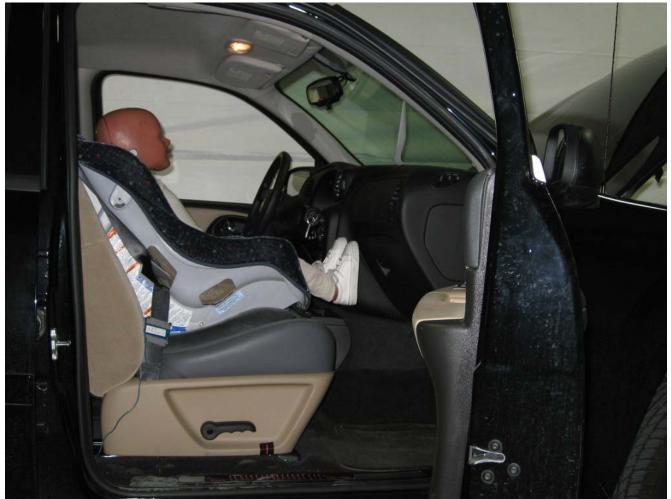

#### Additional Customer-Specified Requirements

Per request, one (1) photograph was taken (passenger side) of each individual car seat and dummy position.