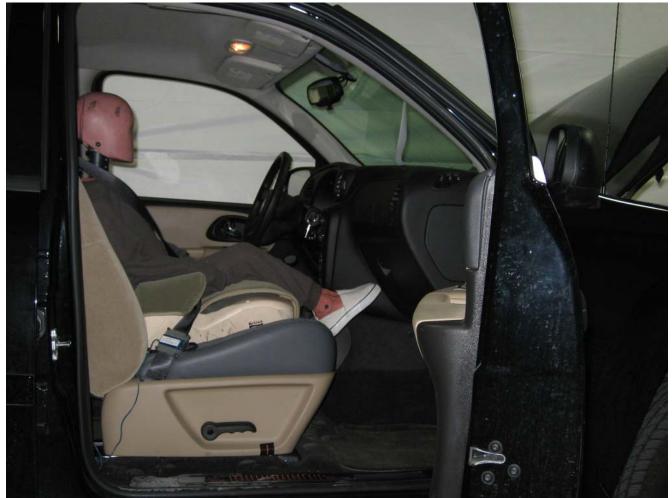

#### Additional Customer-Specified Requirements

Per request, one (1) photograph was taken (passenger side) of each individual car seat and dummy position.

#### Test Results

1 car bed, 3 rear facing, 4 convertible, and 2 booster Child Restraint Systems (CRS) were used to evaluate each seat. All tests requiring the Dummies were completed. All tests were conducted with respect to the standard. The Chevy Suburban appeared to meet the requirements of FMVSS 208 Suppression. All data traceable to the National Institute of Standards and Technology (NIST).