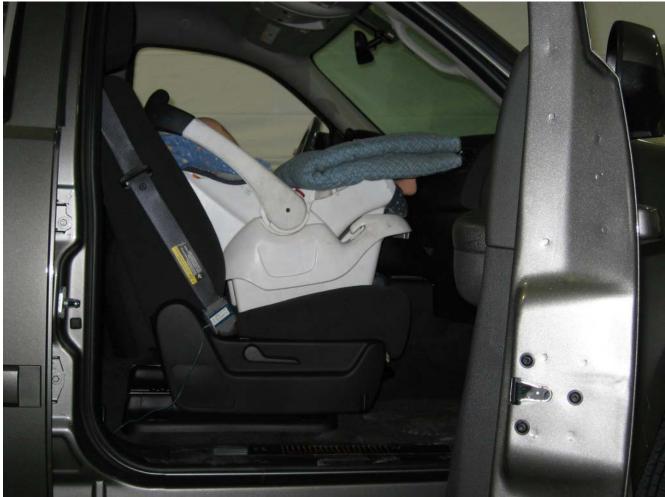

#### Additional Customer-Specified Requirements

Per request, one (1) photograph was taken (passenger side) of each individual car seat and dummy position.

#### <u>Equipment</u>

MGA Research Corporation's FMVSS 208 Child Seats were used for this testing. For the complete test series, equipment included 10 child seats, a 50 lbs load cell, and the following dummies: Newborn Infant, CRABI 12 month-old, Hybrid III 3 year-old, Hybrid III 6 year-old, and Hybrid III 5<sup>th</sup>% Female.