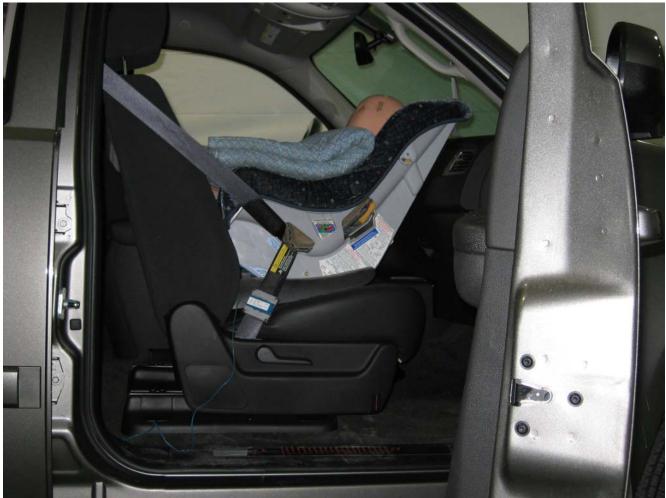

#### Additional Customer-Specified Requirements

Per request, one (1) photograph was taken (passenger side) of each individual car seat and dummy position.

#### <u>Equipment</u>

MGA Research Corporation's FMVSS 208 Child Seats were used for this testing. For the complete test series, equipment included 10 child seats, a 50 lbs load cell, and the following dummies: Newborn Infant, CRABI 12 month-old, Hybrid III 3 year-old, Hybrid III 6 year-old, and Hybrid III 5<sup>th</sup>% Female.

#### Test Results

1 car bed, 3 rear facing, 4 convertible, and 2 booster Child Restraint Systems (CRS) were used to evaluate each seat. All tests requiring the Dummies were completed. All tests were conducted with respect to the standard. The Chevy Suburban appeared to meet the requirements of FMVSS 208 Suppression. All data traceable to the National Institute of Standards and Technology (NIST).