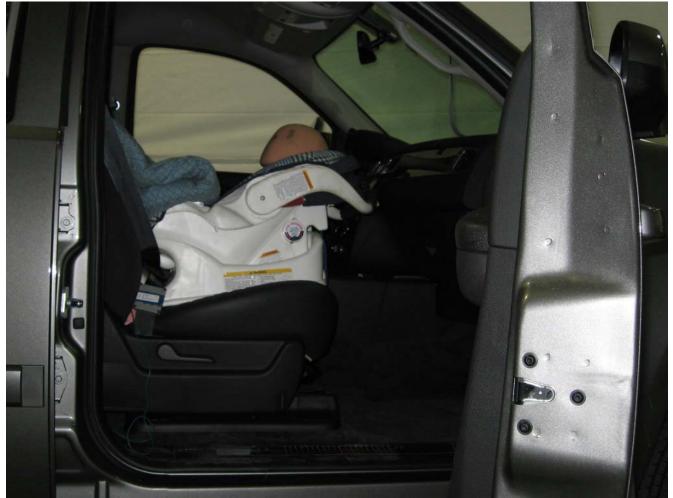

#### Additional Customer-Specified Requirements

Per request, one (1) photograph was taken (passenger side) of each individual car seat and dummy position.

#### Test Results

1 car bed, 3 rear facing, 4 convertible, and 2 booster Child Restraint Systems (CRS) were used to evaluate each seat. All tests requiring the Dummies were completed. All tests were conducted with respect to the standard. The Chevy Suburban appeared to meet the requirements of FMVSS 208 Suppression. All data traceable to the National Institute of Standards and Technology (NIST).