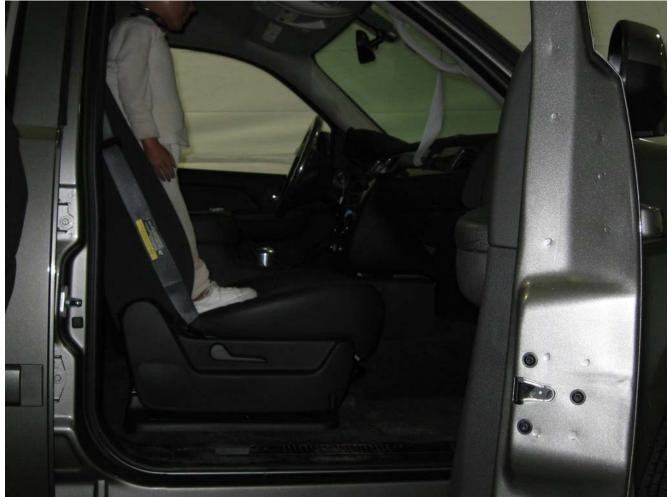

#### Additional Customer-Specified Requirements

Per request, one (1) photograph was taken (passenger side) of each individual car seat and dummy position.

#### Test Results

1 car bed, 3 rear facing, 4 convertible, and 2 booster Child Restraint Systems (CRS) were used to evaluate each seat. All tests requiring the Dummies were completed. All tests were conducted with respect to the standard. The Chevy Suburban appeared to meet the requirements of FMVSS 208 Suppression. All data traceable to the National Institute of Standards and Technology (NIST).