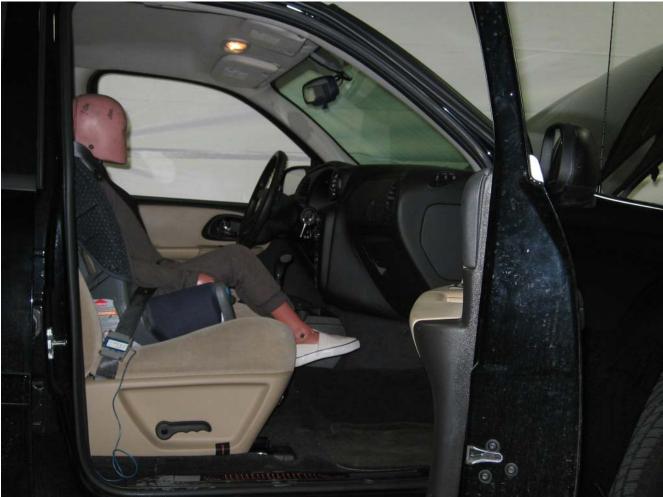

#### Additional Customer-Specified Requirements

Per request, one (1) photograph was taken (passenger side) of each individual car seat and dummy position.