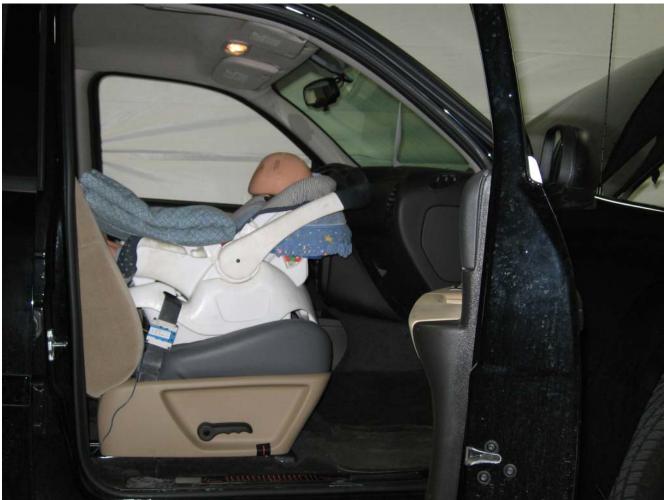

#### Additional Customer-Specified Requirements

Per request, one (1) photograph was taken (passenger side) of each individual car seat and dummy position.

#### Test Results

1 car bed, 3 rear facing, 4 convertible, and 2 booster Child Restraint Systems (CRS) were used to evaluate each seat. All tests requiring the Dummies were completed. All tests were conducted with respect to the standard. The Chevy Suburban appeared to meet the requirements of FMVSS 208 Suppression. All data traceable to the National Institute of Standards and Technology (NIST).