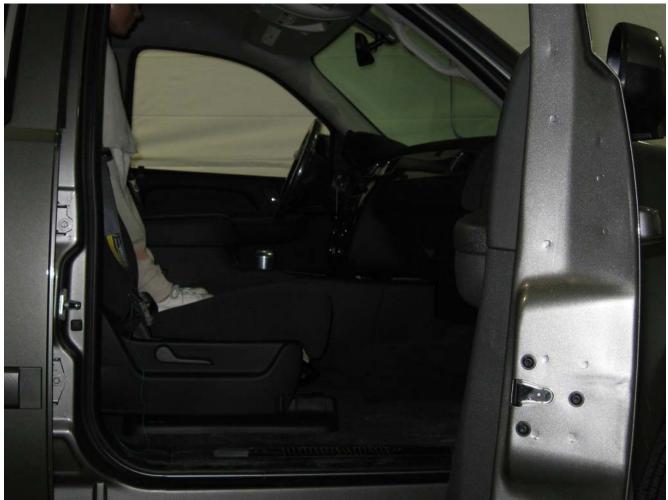

#### Additional Customer-Specified Requirements

Per request, one (1) photograph was taken (passenger side) of each individual car seat and dummy position.

#### Test Results

1 car bed, 3 rear facing, 4 convertible, and 2 booster Child Restraint Systems (CRS) were used to evaluate each seat. All tests requiring the Dummies were completed. All tests were conducted with respect to the standard. The Chevy Suburban appeared to meet the requirements of FMVSS 208 Suppression. All data traceable to the National Institute of Standards and Technology (NIST).