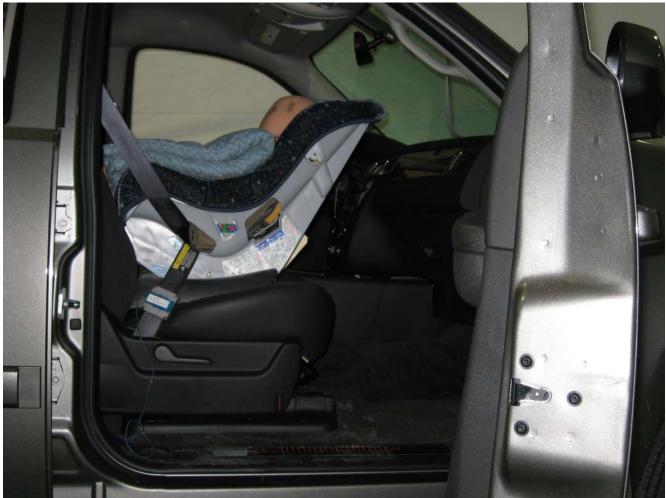

#### Additional Customer-Specified Requirements

Per request, one (1) photograph was taken (passenger side) of each individual car seat and dummy position.

#### <u>Equipment</u>

MGA Research Corporation's FMVSS 208 Child Seats were used for this testing. For the complete test series, equipment included 10 child seats, a 50 lbs load cell, and the following dummies: Newborn Infant, CRABI 12 month-old, Hybrid III 3 year-old, Hybrid III 6 year-old, and Hybrid III 5<sup>th</sup>% Female.

#### Test Results

1 car bed, 3 rear facing, 4 convertible, and 2 booster Child Restraint Systems (CRS) were used to evaluate each seat. All tests requiring the Dummies were completed. All tests were conducted with respect to the standard. The Chevy Suburban appeared to meet the requirements of FMVSS 208 Suppression. All data traceable to the National Institute of Standards and Technology (NIST).