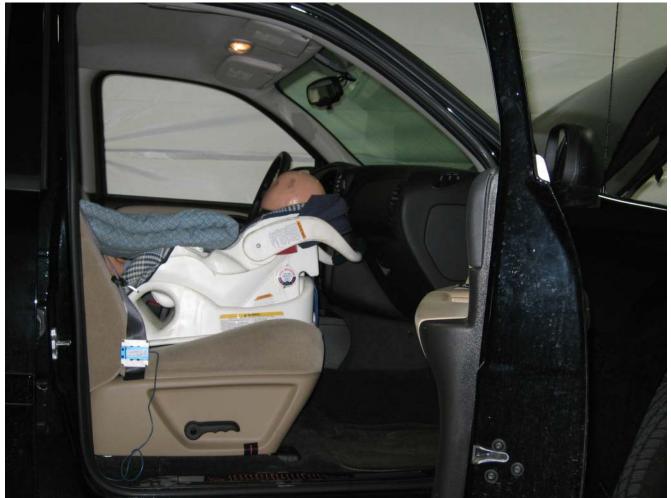

#### Additional Customer-Specified Requirements

Per request, one (1) photograph was taken (passenger side) of each individual car seat and dummy position.

#### Test Results

1 car bed, 3 rear facing, 4 convertible, and 2 booster Child Restraint Systems (CRS) were used to evaluate each seat. All tests requiring the Dummies were completed. All tests were conducted with respect to the standard. The Chevy Suburban appeared to meet the requirements of FMVSS 208 Suppression. All data traceable to the National Institute of Standards and Technology (NIST).