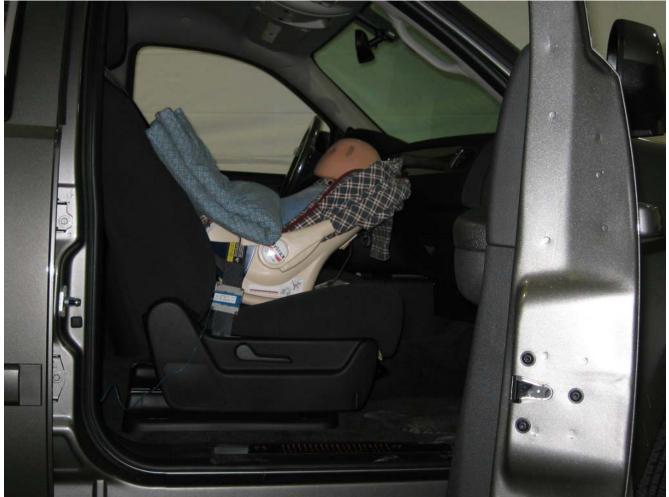

#### Additional Customer-Specified Requirements

Per request, one (1) photograph was taken (passenger side) of each individual car seat and dummy position.

#### Test Results

1 car bed, 3 rear facing, 4 convertible, and 2 booster Child Restraint Systems (CRS) were used to evaluate each seat. All tests requiring the Dummies were completed. All tests were conducted with respect to the standard. The Chevy Suburban appeared to meet the requirements of FMVSS 208 Suppression. All data traceable to the National Institute of Standards and Technology (NIST).