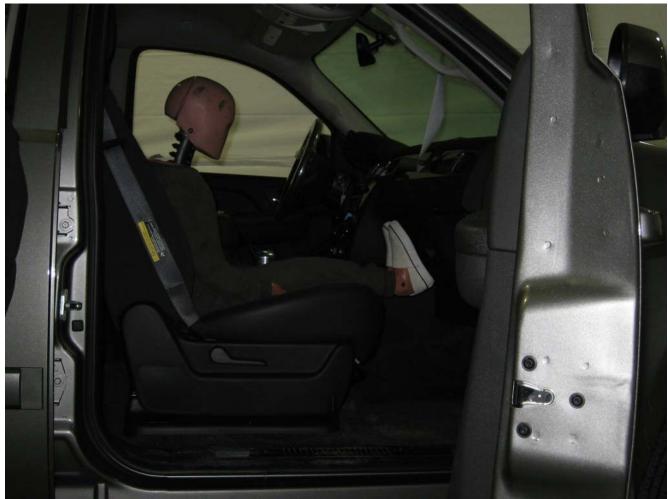

#### Additional Customer-Specified Requirements

Per request, one (1) photograph was taken (passenger side) of each individual car seat and dummy position.

#### Test Results

1 car bed, 3 rear facing, 4 convertible, and 2 booster Child Restraint Systems (CRS) were used to evaluate each seat. All tests requiring the Dummies were completed. All tests were conducted with respect to the standard. The Chevy Suburban appeared to meet the requirements of FMVSS 208 Suppression. All data traceable to the National Institute of Standards and Technology (NIST).