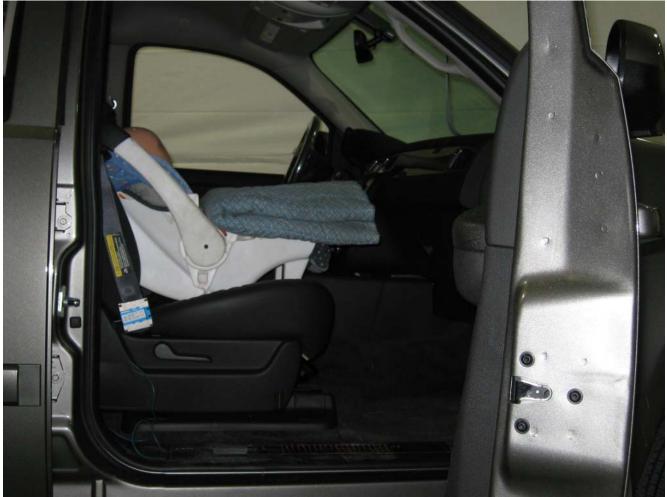

#### Additional Customer-Specified Requirements

Per request, one (1) photograph was taken (passenger side) of each individual car seat and dummy position.

#### Test Results

1 car bed, 3 rear facing, 4 convertible, and 2 booster Child Restraint Systems (CRS) were used to evaluate each seat. All tests requiring the Dummies were completed. All tests were conducted with respect to the standard. The Chevy Suburban appeared to meet the requirements of FMVSS 208 Suppression. All data traceable to the National Institute of Standards and Technology (NIST).