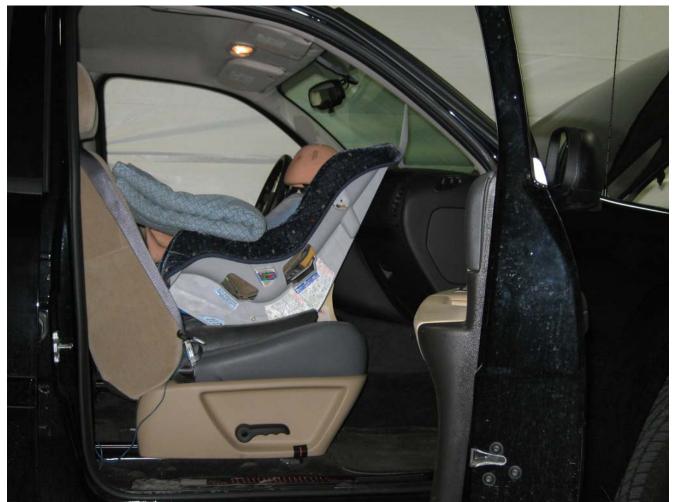

#### Additional Customer-Specified Requirements

Per request, one (1) photograph was taken (passenger side) of each individual car seat and dummy position.