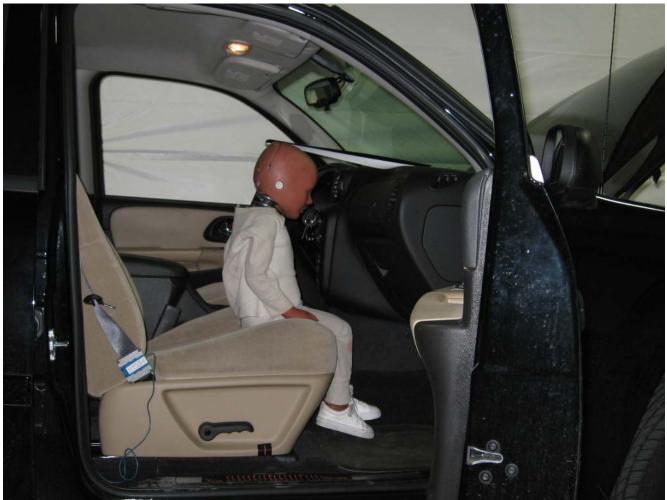

#### Additional Customer-Specified Requirements

Per request, one (1) photograph was taken (passenger side) of each individual car seat and dummy position.

#### Test Results

1 car bed, 3 rear facing, 4 convertible, and 2 booster Child Restraint Systems (CRS) were used to evaluate each seat. All tests requiring the Dummies were completed. All tests were conducted with respect to the standard. The Chevy Suburban appeared to meet the requirements of FMVSS 208 Suppression. All data traceable to the National Institute of Standards and Technology (NIST).