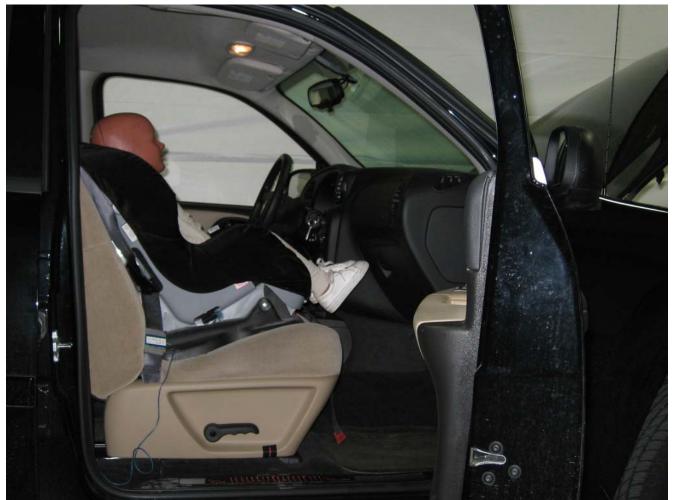

#### Additional Customer-Specified Requirements

Per request, one (1) photograph was taken (passenger side) of each individual car seat and dummy position.

#### <u>Equipment</u>

MGA Research Corporation's FMVSS 208 Child Seats were used for this testing. For the complete test series, equipment included 10 child seats, a 50 lbs load cell, and the following dummies: Newborn Infant, CRABI 12 month-old, Hybrid III 3 year-old, Hybrid III 6 year-old, and Hybrid III 5<sup>th</sup>% Female.

#### Test Results

1 car bed, 3 rear facing, 4 convertible, and 2 booster Child Restraint Systems (CRS) were used to evaluate each seat. All tests requiring the Dummies were completed. All tests were conducted with respect to the standard. The Chevy Suburban appeared to meet the requirements of FMVSS 208 Suppression. All data traceable to the National Institute of Standards and Technology (NIST).