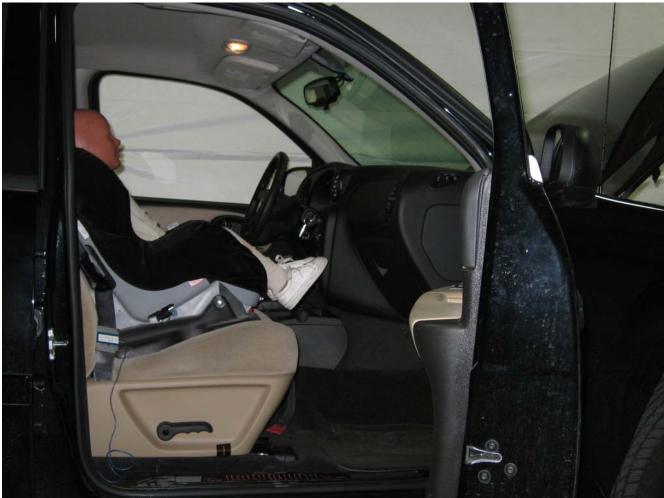

#### Additional Customer-Specified Requirements

Per request, one (1) photograph was taken (passenger side) of each individual car seat and dummy position.

#### <u>Equipment</u>

MGA Research Corporation's FMVSS 208 Child Seats were used for this testing. For the complete test series, equipment included 10 child seats, a 50 lbs load cell, and the following dummies: Newborn Infant, CRABI 12 month-old, Hybrid III 3 year-old, Hybrid III 6 year-old, and Hybrid III 5<sup>th</sup>% Female.

#### Test Results

1 car bed, 3 rear facing, 4 convertible, and 2 booster Child Restraint Systems (CRS) were used to evaluate each seat. All tests requiring the Dummies were completed. All tests were conducted with respect to the standard. The Chevy Suburban appeared to meet the requirements of FMVSS 208 Suppression. All data traceable to the National Institute of Standards and Technology (NIST).