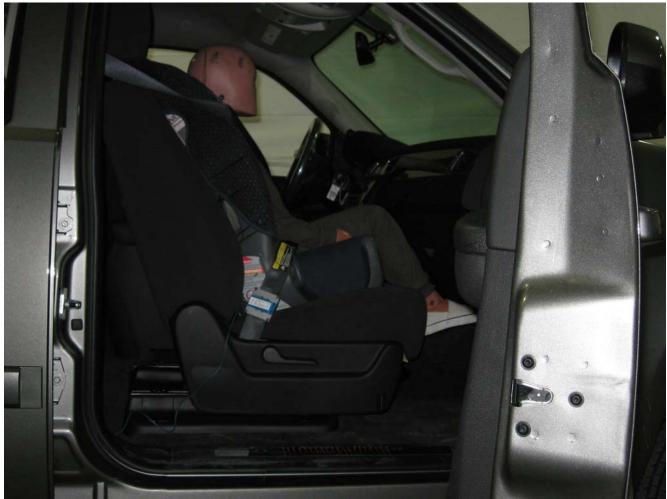

#### Additional Customer-Specified Requirements

Per request, one (1) photograph was taken (passenger side) of each individual car seat and dummy position.

#### Test Results

1 car bed, 3 rear facing, 4 convertible, and 2 booster Child Restraint Systems (CRS) were used to evaluate each seat. All tests requiring the Dummies were completed. All tests were conducted with respect to the standard. The Chevy Suburban appeared to meet the requirements of FMVSS 208 Suppression. All data traceable to the National Institute of Standards and Technology (NIST).