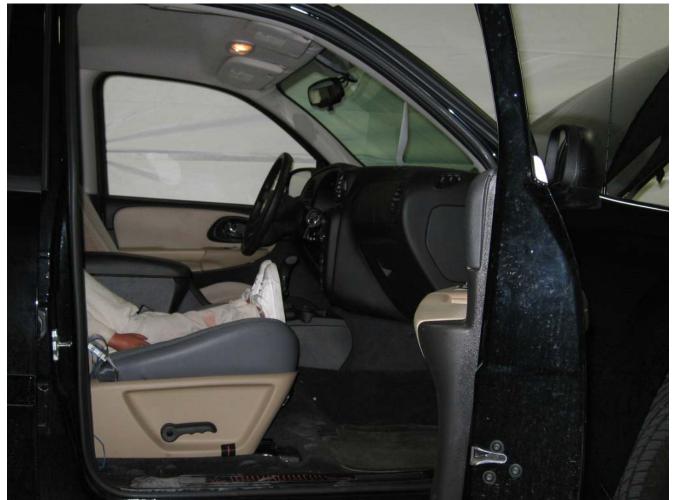

#### Additional Customer-Specified Requirements

Per request, one (1) photograph was taken (passenger side) of each individual car seat and dummy position.

#### Test Results

1 car bed, 3 rear facing, 4 convertible, and 2 booster Child Restraint Systems (CRS) were used to evaluate each seat. All tests requiring the Dummies were completed. All tests were conducted with respect to the standard. The Chevy Suburban appeared to meet the requirements of FMVSS 208 Suppression. All data traceable to the National Institute of Standards and Technology (NIST).