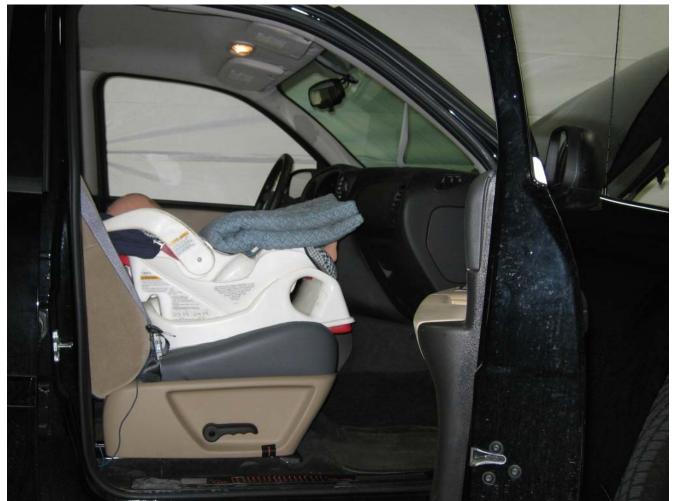

#### Additional Customer-Specified Requirements

Per request, one (1) photograph was taken (passenger side) of each individual car seat and dummy position.

#### Test Results

1 car bed, 3 rear facing, 4 convertible, and 2 booster Child Restraint Systems (CRS) were used to evaluate each seat. All tests requiring the Dummies were completed. All tests were conducted with respect to the standard. The Chevy Suburban appeared to meet the requirements of FMVSS 208 Suppression. All data traceable to the National Institute of Standards and Technology (NIST).