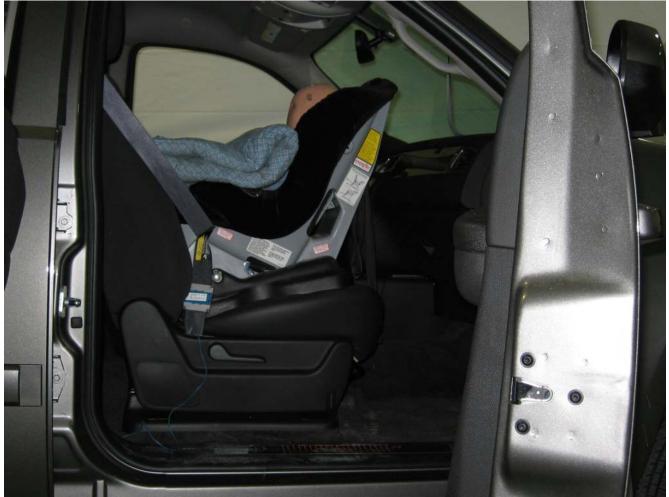

#### Additional Customer-Specified Requirements

Per request, one (1) photograph was taken (passenger side) of each individual car seat and dummy position.

#### Test Results

1 car bed, 3 rear facing, 4 convertible, and 2 booster Child Restraint Systems (CRS) were used to evaluate each seat. All tests requiring the Dummies were completed. All tests were conducted with respect to the standard. The Chevy Suburban appeared to meet the requirements of FMVSS 208 Suppression. All data traceable to the National Institute of Standards and Technology (NIST).