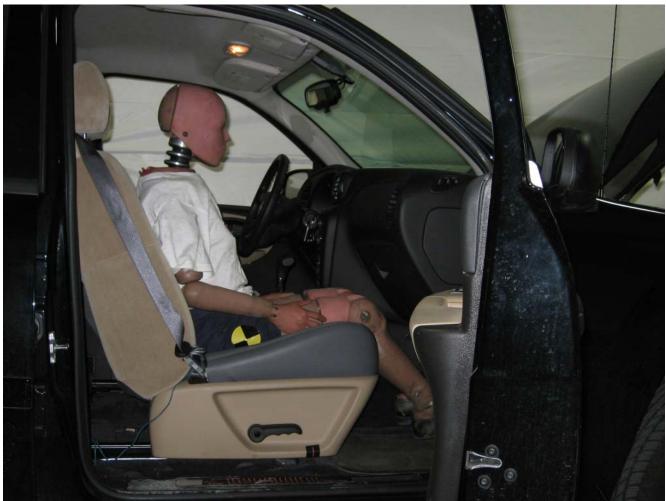

#### Additional Customer-Specified Requirements

Per request, one (1) photograph was taken (passenger side) of each individual car seat and dummy position.