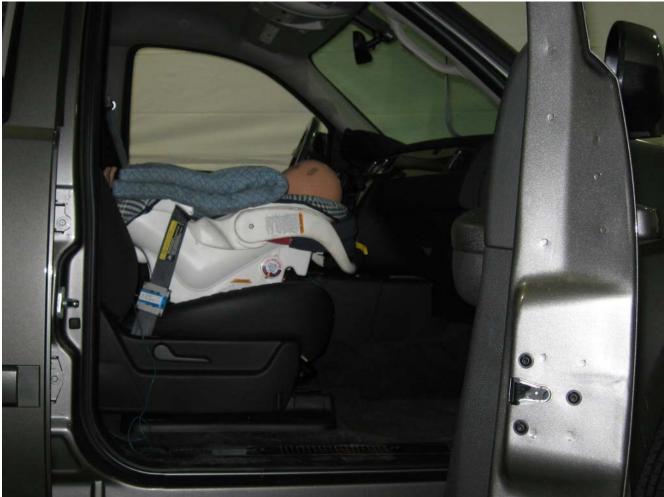

#### Additional Customer-Specified Requirements

Per request, one (1) photograph was taken (passenger side) of each individual car seat and dummy position.

#### Test Results

1 car bed, 3 rear facing, 4 convertible, and 2 booster Child Restraint Systems (CRS) were used to evaluate each seat. All tests requiring the Dummies were completed. All tests were conducted with respect to the standard. The Chevy Suburban appeared to meet the requirements of FMVSS 208 Suppression. All data traceable to the National Institute of Standards and Technology (NIST).