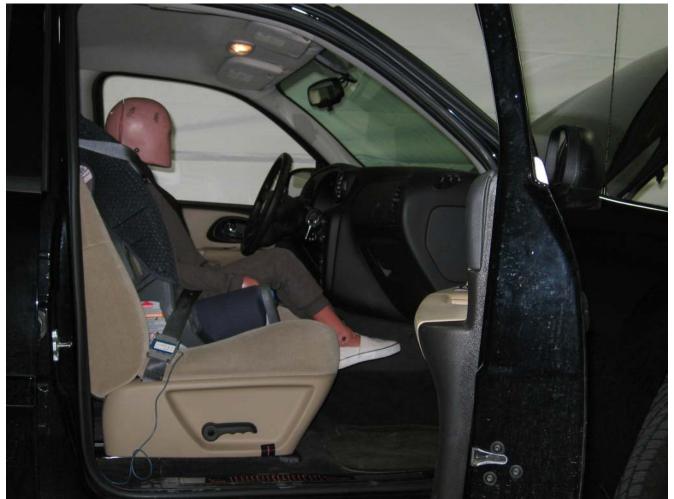

#### Additional Customer-Specified Requirements

Per request, one (1) photograph was taken (passenger side) of each individual car seat and dummy position.