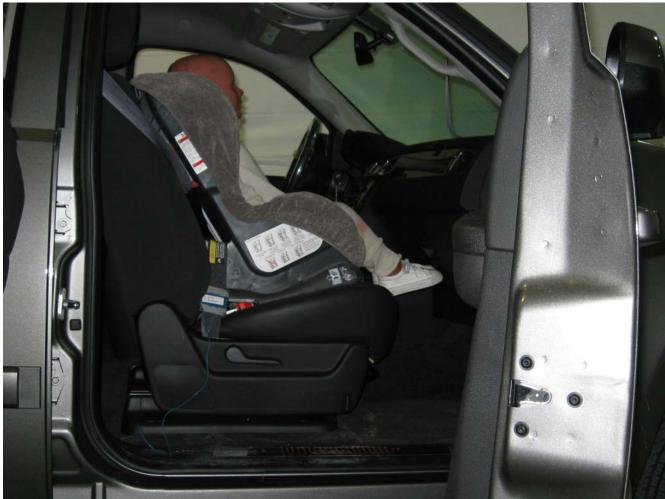

#### Additional Customer-Specified Requirements

Per request, one (1) photograph was taken (passenger side) of each individual car seat and dummy position.

#### <u>Equipment</u>

MGA Research Corporation's FMVSS 208 Child Seats were used for this testing. For the complete test series, equipment included 10 child seats, a 50 lbs load cell, and the following dummies: Newborn Infant, CRABI 12 month-old, Hybrid III 3 year-old, Hybrid III 6 year-old, and Hybrid III 5<sup>th</sup>% Female.