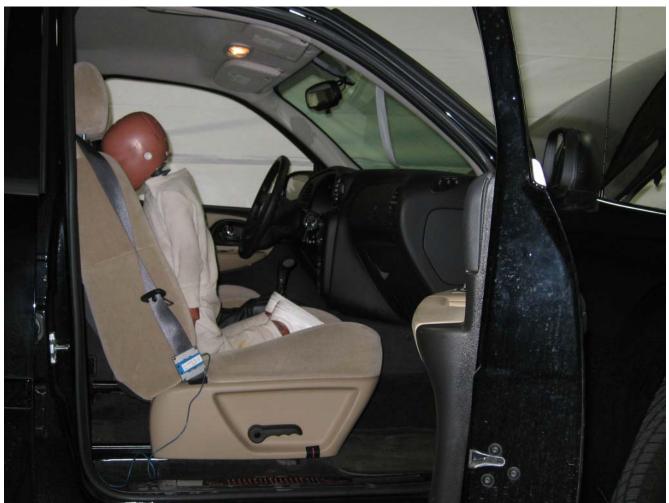

#### Additional Customer-Specified Requirements

Per request, one (1) photograph was taken (passenger side) of each individual car seat and dummy position.

#### Test Results

1 car bed, 3 rear facing, 4 convertible, and 2 booster Child Restraint Systems (CRS) were used to evaluate each seat. All tests requiring the Dummies were completed. All tests were conducted with respect to the standard. The Chevy Suburban appeared to meet the requirements of FMVSS 208 Suppression. All data traceable to the National Institute of Standards and Technology (NIST).