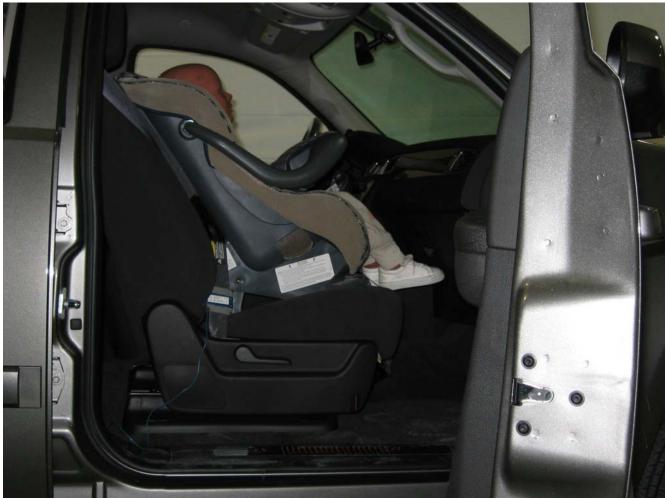

#### Additional Customer-Specified Requirements

Per request, one (1) photograph was taken (passenger side) of each individual car seat and dummy position.

#### <u>Equipment</u>

MGA Research Corporation's FMVSS 208 Child Seats were used for this testing. For the complete test series, equipment included 10 child seats, a 50 lbs load cell, and the following dummies: Newborn Infant, CRABI 12 month-old, Hybrid III 3 year-old, Hybrid III 6 year-old, and Hybrid III 5<sup>th</sup>% Female.

#### Test Results

1 car bed, 3 rear facing, 4 convertible, and 2 booster Child Restraint Systems (CRS) were used to evaluate each seat. All tests requiring the Dummies were completed. All tests were conducted with respect to the standard. The Chevy Suburban appeared to meet the requirements of FMVSS 208 Suppression. All data traceable to the National Institute of Standards and Technology (NIST).