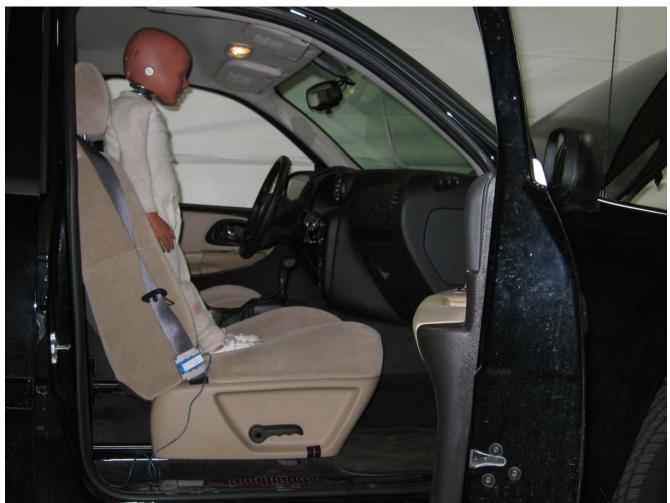

#### Additional Customer-Specified Requirements

Per request, one (1) photograph was taken (passenger side) of each individual car seat and dummy position.

#### <u>Equipment</u>

MGA Research Corporation's FMVSS 208 Child Seats were used for this testing. For the complete test series, equipment included 10 child seats, a 50 lbs load cell, and the following dummies: Newborn Infant, CRABI 12 month-old, Hybrid III 3 year-old, Hybrid III 6 year-old, and Hybrid III 5<sup>th</sup>% Female.