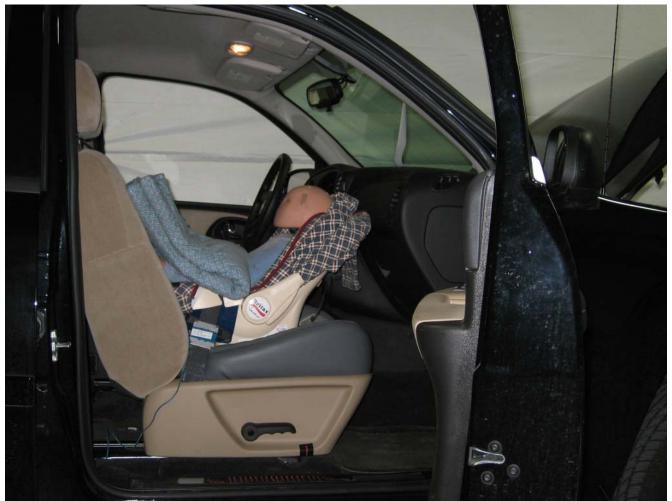

#### Additional Customer-Specified Requirements

Per request, one (1) photograph was taken (passenger side) of each individual car seat and dummy position.

#### Test Results

1 car bed, 3 rear facing, 4 convertible, and 2 booster Child Restraint Systems (CRS) were used to evaluate each seat. All tests requiring the Dummies were completed. All tests were conducted with respect to the standard. The Chevy Suburban appeared to meet the requirements of FMVSS 208 Suppression. All data traceable to the National Institute of Standards and Technology (NIST).