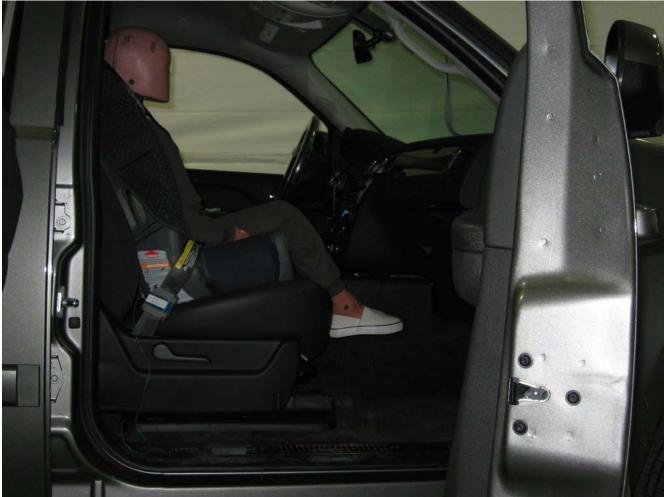

#### Additional Customer-Specified Requirements

Per request, one (1) photograph was taken (passenger side) of each individual car seat and dummy position.

#### Test Results

1 car bed, 3 rear facing, 4 convertible, and 2 booster Child Restraint Systems (CRS) were used to evaluate each seat. All tests requiring the Dummies were completed. All tests were conducted with respect to the standard. The Chevy Suburban appeared to meet the requirements of FMVSS 208 Suppression. All data traceable to the National Institute of Standards and Technology (NIST).