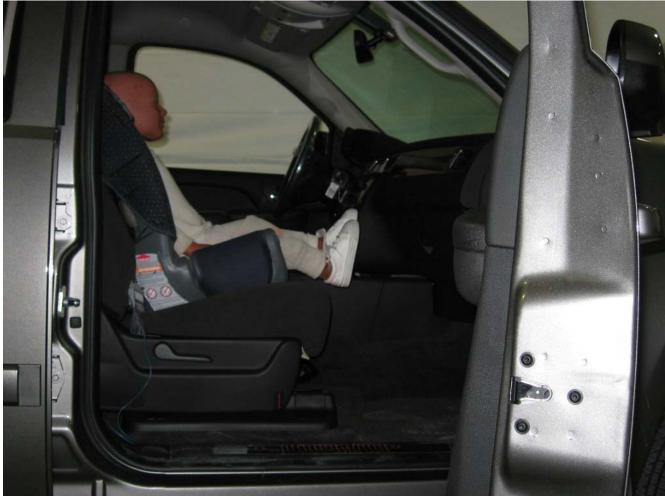

#### Additional Customer-Specified Requirements

Per request, one (1) photograph was taken (passenger side) of each individual car seat and dummy position.

#### Test Results

1 car bed, 3 rear facing, 4 convertible, and 2 booster Child Restraint Systems (CRS) were used to evaluate each seat. All tests requiring the Dummies were completed. All tests were conducted with respect to the standard. The Chevy Suburban appeared to meet the requirements of FMVSS 208 Suppression. All data traceable to the National Institute of Standards and Technology (NIST).