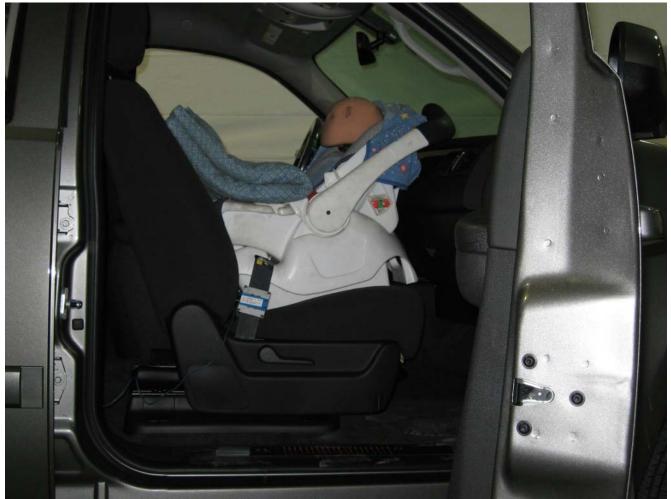

#### Additional Customer-Specified Requirements

Per request, one (1) photograph was taken (passenger side) of each individual car seat and dummy position.

#### Test Results

1 car bed, 3 rear facing, 4 convertible, and 2 booster Child Restraint Systems (CRS) were used to evaluate each seat. All tests requiring the Dummies were completed. All tests were conducted with respect to the standard. The Chevy Suburban appeared to meet the requirements of FMVSS 208 Suppression. All data traceable to the National Institute of Standards and Technology (NIST).