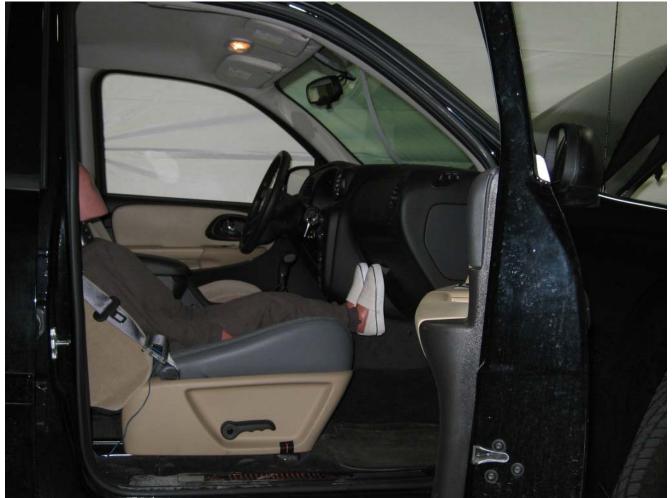

#### Additional Customer-Specified Requirements

Per request, one (1) photograph was taken (passenger side) of each individual car seat and dummy position.

#### Test Results

1 car bed, 3 rear facing, 4 convertible, and 2 booster Child Restraint Systems (CRS) were used to evaluate each seat. All tests requiring the Dummies were completed. All tests were conducted with respect to the standard. The Chevy Suburban appeared to meet the requirements of FMVSS 208 Suppression. All data traceable to the National Institute of Standards and Technology (NIST).