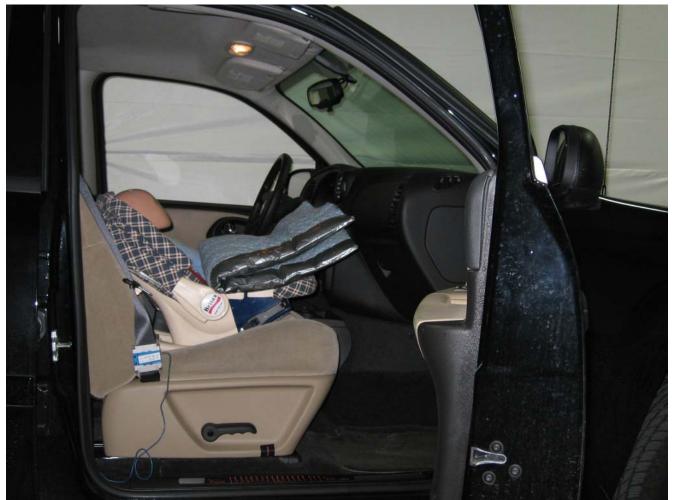

#### Additional Customer-Specified Requirements

Per request, one (1) photograph was taken (passenger side) of each individual car seat and dummy position.

#### Test Results

1 car bed, 3 rear facing, 4 convertible, and 2 booster Child Restraint Systems (CRS) were used to evaluate each seat. All tests requiring the Dummies were completed. All tests were conducted with respect to the standard. The Chevy Suburban appeared to meet the requirements of FMVSS 208 Suppression. All data traceable to the National Institute of Standards and Technology (NIST).