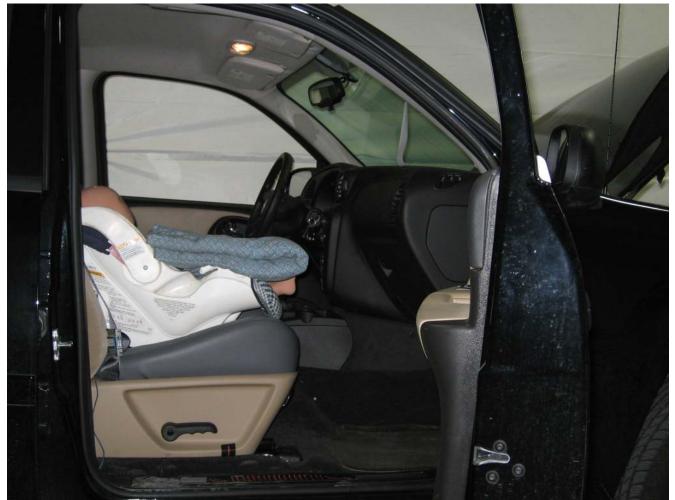

#### Additional Customer-Specified Requirements

Per request, one (1) photograph was taken (passenger side) of each individual car seat and dummy position.