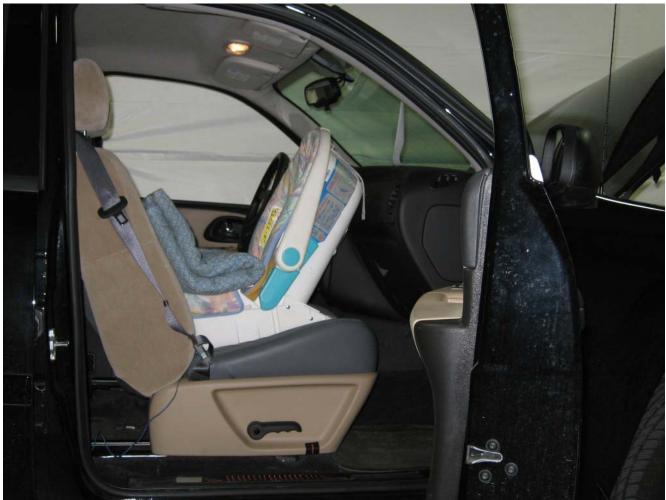

#### Additional Customer-Specified Requirements

Per request, one (1) photograph was taken (passenger side) of each individual car seat and dummy position.