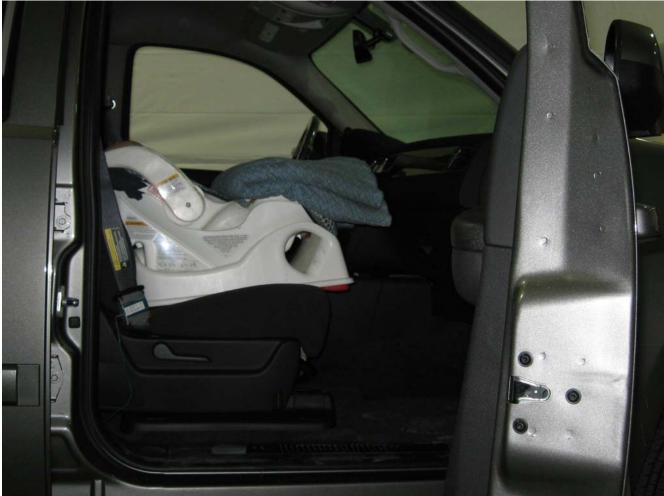

#### Additional Customer-Specified Requirements

Per request, one (1) photograph was taken (passenger side) of each individual car seat and dummy position.

#### Test Results

1 car bed, 3 rear facing, 4 convertible, and 2 booster Child Restraint Systems (CRS) were used to evaluate each seat. All tests requiring the Dummies were completed. All tests were conducted with respect to the standard. The Chevy Suburban appeared to meet the requirements of FMVSS 208 Suppression. All data traceable to the National Institute of Standards and Technology (NIST).