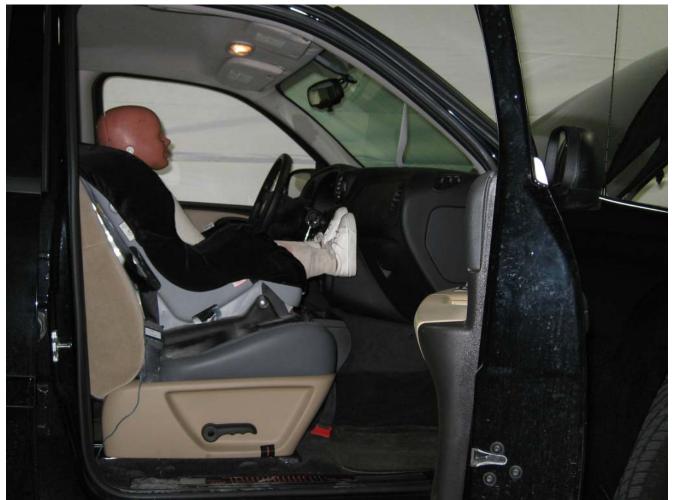

#### Additional Customer-Specified Requirements

Per request, one (1) photograph was taken (passenger side) of each individual car seat and dummy position.

#### Test Results

1 car bed, 3 rear facing, 4 convertible, and 2 booster Child Restraint Systems (CRS) were used to evaluate each seat. All tests requiring the Dummies were completed. All tests were conducted with respect to the standard. The Chevy Suburban appeared to meet the requirements of FMVSS 208 Suppression. All data traceable to the National Institute of Standards and Technology (NIST).