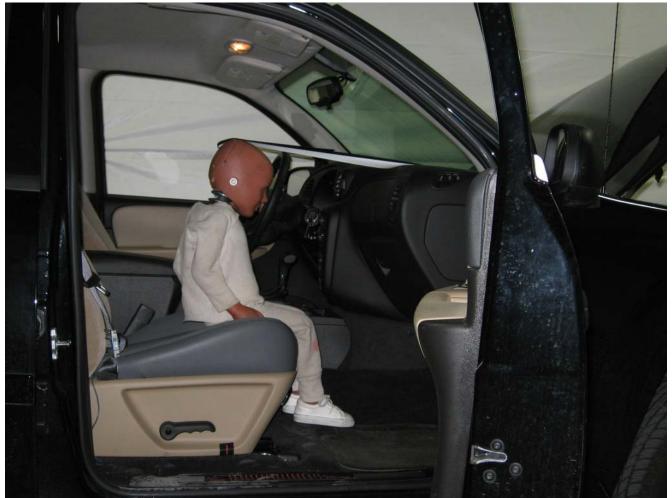

#### Additional Customer-Specified Requirements

Per request, one (1) photograph was taken (passenger side) of each individual car seat and dummy position.

#### Test Results

1 car bed, 3 rear facing, 4 convertible, and 2 booster Child Restraint Systems (CRS) were used to evaluate each seat. All tests requiring the Dummies were completed. All tests were conducted with respect to the standard. The Chevy Suburban appeared to meet the requirements of FMVSS 208 Suppression. All data traceable to the National Institute of Standards and Technology (NIST).