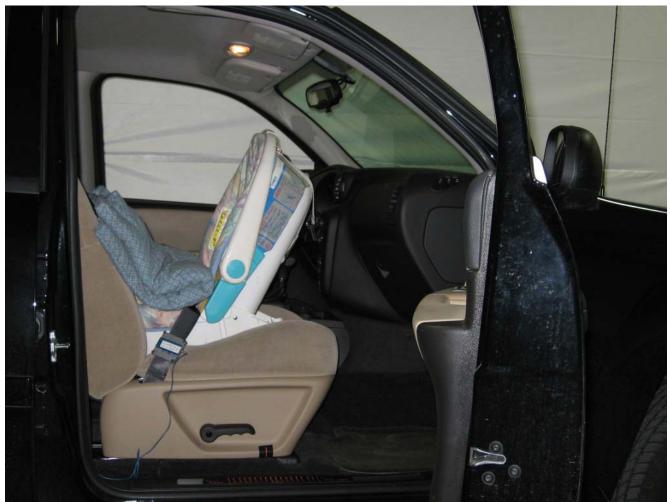

#### Additional Customer-Specified Requirements

Per request, one (1) photograph was taken (passenger side) of each individual car seat and dummy position.

#### Test Results

1 car bed, 3 rear facing, 4 convertible, and 2 booster Child Restraint Systems (CRS) were used to evaluate each seat. All tests requiring the Dummies were completed. All tests were conducted with respect to the standard. The Chevy Suburban appeared to meet the requirements of FMVSS 208 Suppression. All data traceable to the National Institute of Standards and Technology (NIST).