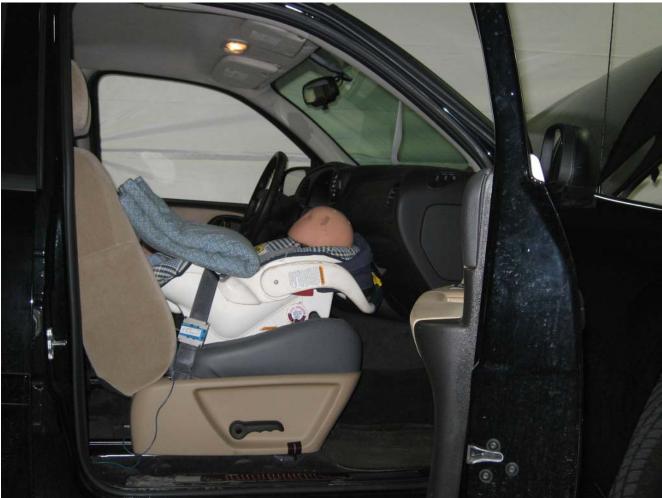

#### Additional Customer-Specified Requirements

Per request, one (1) photograph was taken (passenger side) of each individual car seat and dummy position.