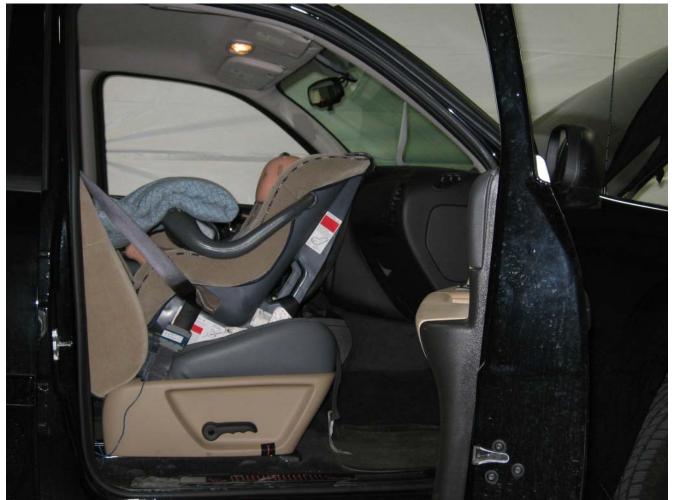

#### Additional Customer-Specified Requirements

Per request, one (1) photograph was taken (passenger side) of each individual car seat and dummy position.