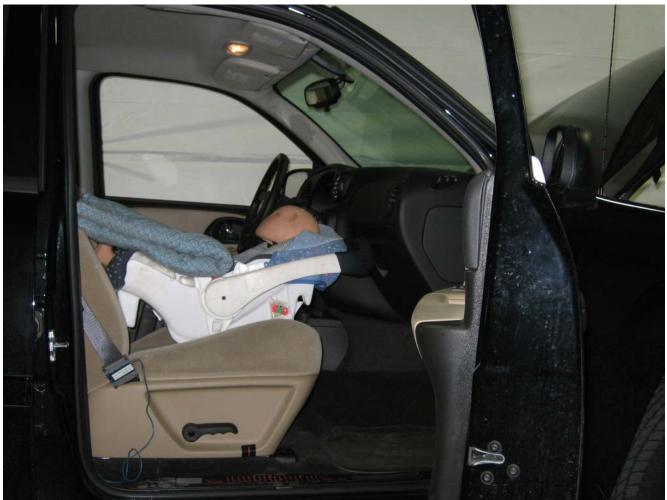

#### Additional Customer-Specified Requirements

Per request, one (1) photograph was taken (passenger side) of each individual car seat and dummy position.

#### <u>Equipment</u>

MGA Research Corporation's FMVSS 208 Child Seats were used for this testing. For the complete test series, equipment included 10 child seats, a 50 lbs load cell, and the following dummies: Newborn Infant, CRABI 12 month-old, Hybrid III 3 year-old, Hybrid III 6 year-old, and Hybrid III 5<sup>th</sup>% Female.