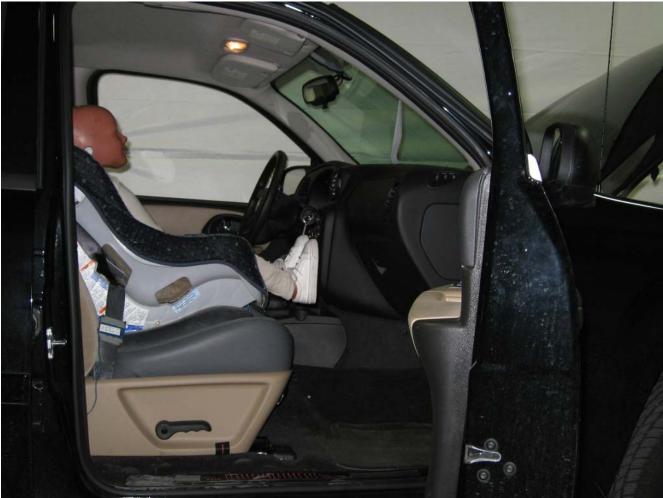

#### Additional Customer-Specified Requirements

Per request, one (1) photograph was taken (passenger side) of each individual car seat and dummy position.