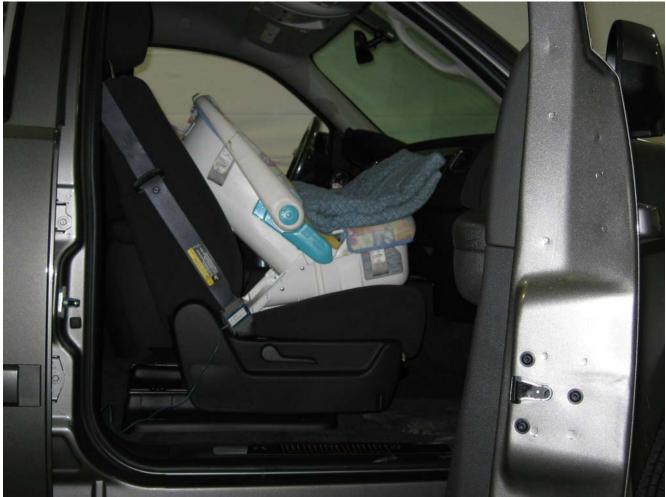

#### Additional Customer-Specified Requirements

Per request, one (1) photograph was taken (passenger side) of each individual car seat and dummy position.