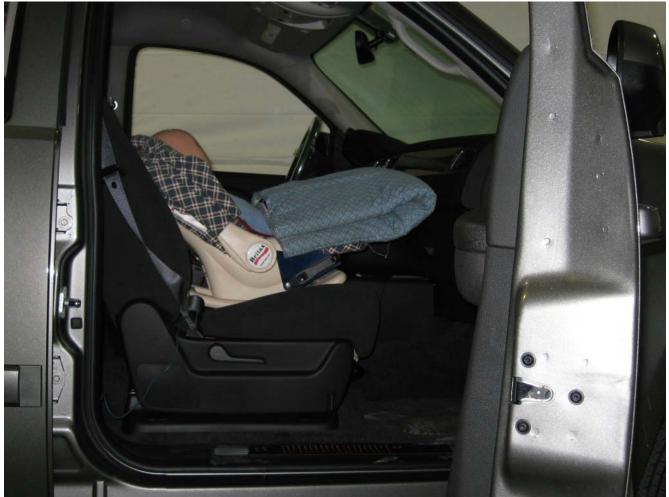

#### Additional Customer-Specified Requirements

Per request, one (1) photograph was taken (passenger side) of each individual car seat and dummy position.

#### Test Results

1 car bed, 3 rear facing, 4 convertible, and 2 booster Child Restraint Systems (CRS) were used to evaluate each seat. All tests requiring the Dummies were completed. All tests were conducted with respect to the standard. The Chevy Suburban appeared to meet the requirements of FMVSS 208 Suppression. All data traceable to the National Institute of Standards and Technology (NIST).