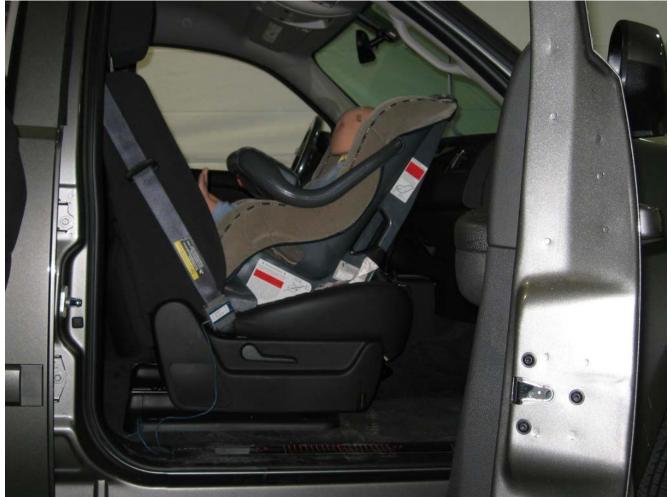

#### Additional Customer-Specified Requirements

Per request, one (1) photograph was taken (passenger side) of each individual car seat and dummy position.

#### Test Results

1 car bed, 3 rear facing, 4 convertible, and 2 booster Child Restraint Systems (CRS) were used to evaluate each seat. All tests requiring the Dummies were completed. All tests were conducted with respect to the standard. The Chevy Suburban appeared to meet the requirements of FMVSS 208 Suppression. All data traceable to the National Institute of Standards and Technology (NIST).