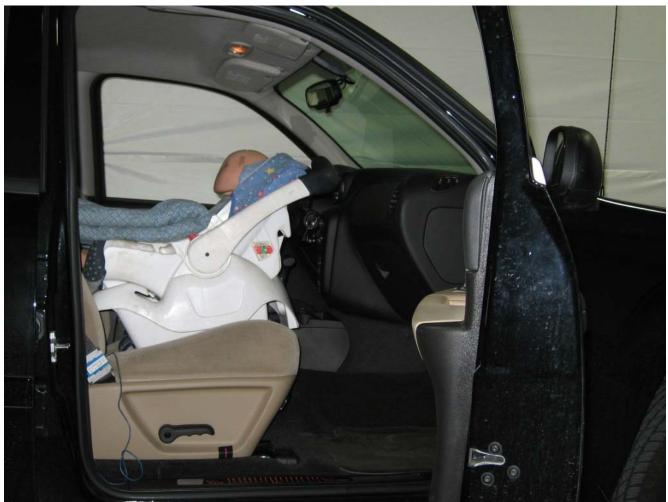

#### Additional Customer-Specified Requirements

Per request, one (1) photograph was taken (passenger side) of each individual car seat and dummy position.

#### Test Results

1 car bed, 3 rear facing, 4 convertible, and 2 booster Child Restraint Systems (CRS) were used to evaluate each seat. All tests requiring the Dummies were completed. All tests were conducted with respect to the standard. The Chevy Suburban appeared to meet the requirements of FMVSS 208 Suppression. All data traceable to the National Institute of Standards and Technology (NIST).