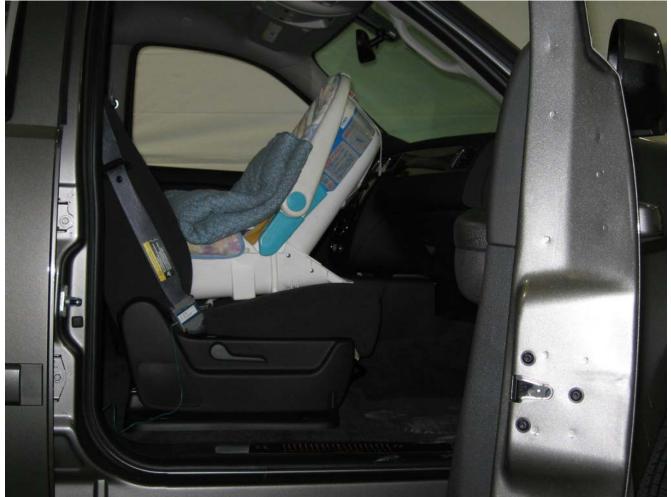

#### Additional Customer-Specified Requirements

Per request, one (1) photograph was taken (passenger side) of each individual car seat and dummy position.

#### Test Results

1 car bed, 3 rear facing, 4 convertible, and 2 booster Child Restraint Systems (CRS) were used to evaluate each seat. All tests requiring the Dummies were completed. All tests were conducted with respect to the standard. The Chevy Suburban appeared to meet the requirements of FMVSS 208 Suppression. All data traceable to the National Institute of Standards and Technology (NIST).