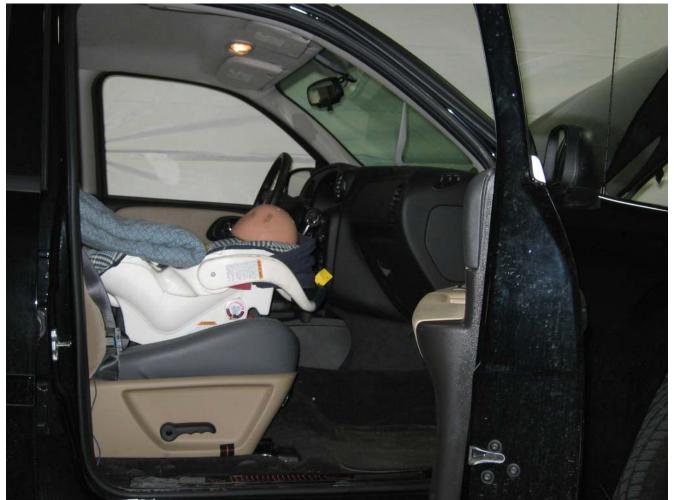

#### Additional Customer-Specified Requirements

Per request, one (1) photograph was taken (passenger side) of each individual car seat and dummy position.

#### Test Results

1 car bed, 3 rear facing, 4 convertible, and 2 booster Child Restraint Systems (CRS) were used to evaluate each seat. All tests requiring the Dummies were completed. All tests were conducted with respect to the standard. The Chevy Suburban appeared to meet the requirements of FMVSS 208 Suppression. All data traceable to the National Institute of Standards and Technology (NIST).