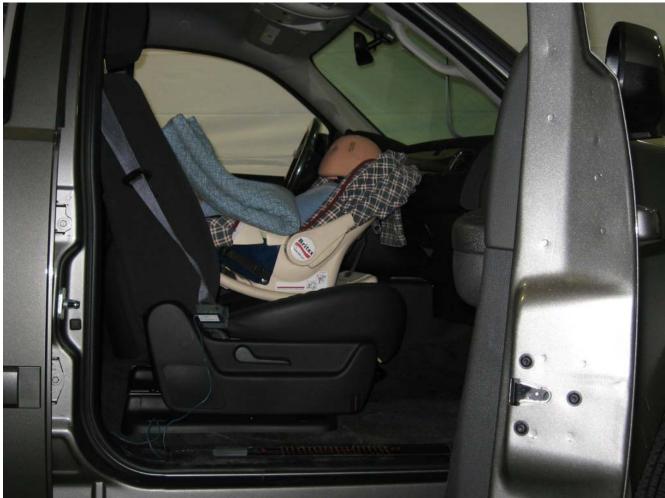

#### Additional Customer-Specified Requirements

Per request, one (1) photograph was taken (passenger side) of each individual car seat and dummy position.

#### Test Results

1 car bed, 3 rear facing, 4 convertible, and 2 booster Child Restraint Systems (CRS) were used to evaluate each seat. All tests requiring the Dummies were completed. All tests were conducted with respect to the standard. The Chevy Suburban appeared to meet the requirements of FMVSS 208 Suppression. All data traceable to the National Institute of Standards and Technology (NIST).