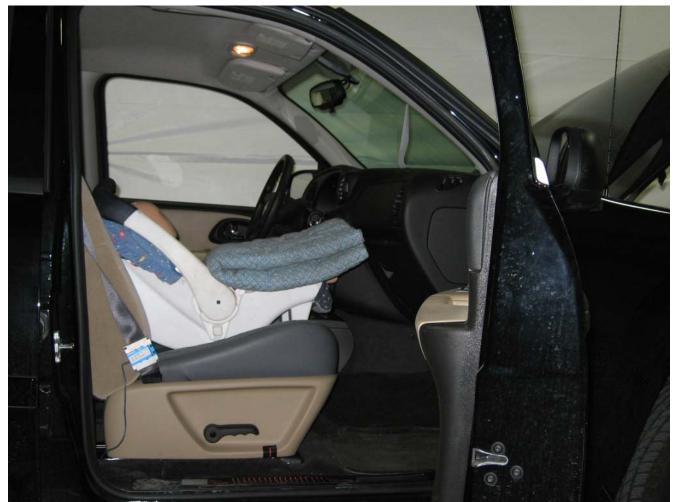

#### Additional Customer-Specified Requirements

Per request, one (1) photograph was taken (passenger side) of each individual car seat and dummy position.

#### Test Results

1 car bed, 3 rear facing, 4 convertible, and 2 booster Child Restraint Systems (CRS) were used to evaluate each seat. All tests requiring the Dummies were completed. All tests were conducted with respect to the standard. The Chevy Suburban appeared to meet the requirements of FMVSS 208 Suppression. All data traceable to the National Institute of Standards and Technology (NIST).