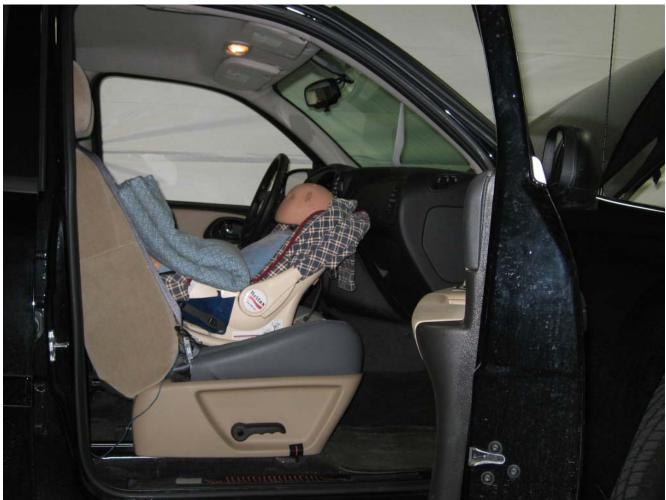

#### Additional Customer-Specified Requirements

Per request, one (1) photograph was taken (passenger side) of each individual car seat and dummy position.

#### Test Results

1 car bed, 3 rear facing, 4 convertible, and 2 booster Child Restraint Systems (CRS) were used to evaluate each seat. All tests requiring the Dummies were completed. All tests were conducted with respect to the standard. The Chevy Suburban appeared to meet the requirements of FMVSS 208 Suppression. All data traceable to the National Institute of Standards and Technology (NIST).