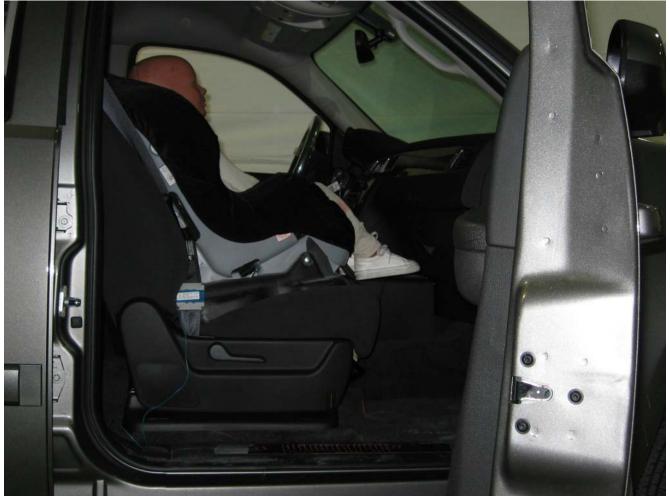

#### Additional Customer-Specified Requirements

Per request, one (1) photograph was taken (passenger side) of each individual car seat and dummy position.

#### Test Results

1 car bed, 3 rear facing, 4 convertible, and 2 booster Child Restraint Systems (CRS) were used to evaluate each seat. All tests requiring the Dummies were completed. All tests were conducted with respect to the standard. The Chevy Suburban appeared to meet the requirements of FMVSS 208 Suppression. All data traceable to the National Institute of Standards and Technology (NIST).