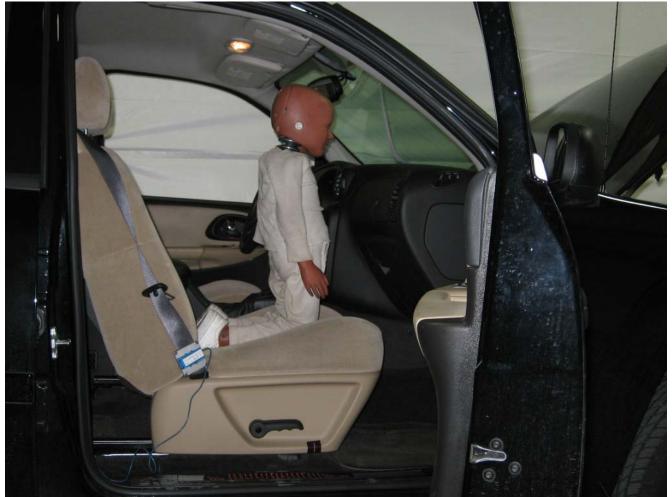

#### Additional Customer-Specified Requirements

Per request, one (1) photograph was taken (passenger side) of each individual car seat and dummy position.

#### <u>Equipment</u>

MGA Research Corporation's FMVSS 208 Child Seats were used for this testing. For the complete test series, equipment included 10 child seats, a 50 lbs load cell, and the following dummies: Newborn Infant, CRABI 12 month-old, Hybrid III 3 year-old, Hybrid III 6 year-old, and Hybrid III 5<sup>th</sup>% Female.