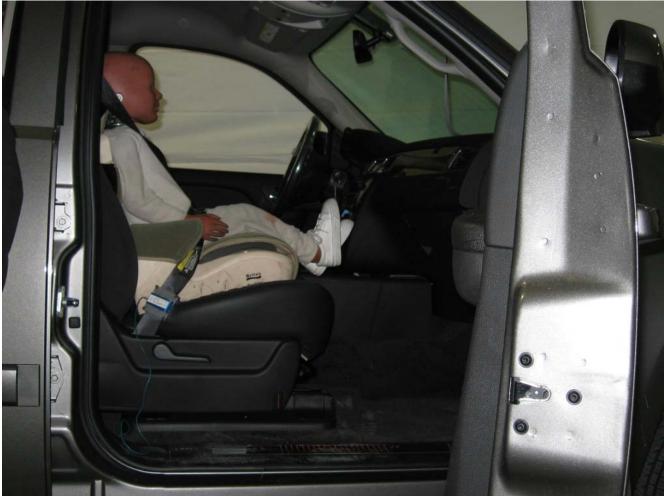

#### Additional Customer-Specified Requirements

Per request, one (1) photograph was taken (passenger side) of each individual car seat and dummy position.

#### Test Results

1 car bed, 3 rear facing, 4 convertible, and 2 booster Child Restraint Systems (CRS) were used to evaluate each seat. All tests requiring the Dummies were completed. All tests were conducted with respect to the standard. The Chevy Suburban appeared to meet the requirements of FMVSS 208 Suppression. All data traceable to the National Institute of Standards and Technology (NIST).