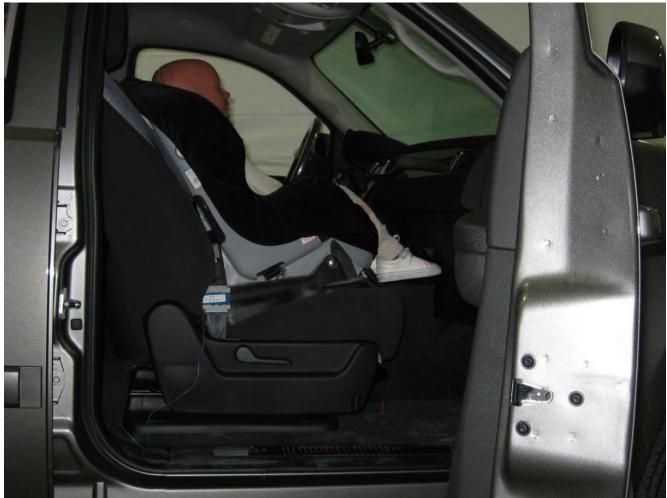

#### Additional Customer-Specified Requirements

Per request, one (1) photograph was taken (passenger side) of each individual car seat and dummy position.

#### Test Results

1 car bed, 3 rear facing, 4 convertible, and 2 booster Child Restraint Systems (CRS) were used to evaluate each seat. All tests requiring the Dummies were completed. All tests were conducted with respect to the standard. The Chevy Suburban appeared to meet the requirements of FMVSS 208 Suppression. All data traceable to the National Institute of Standards and Technology (NIST).