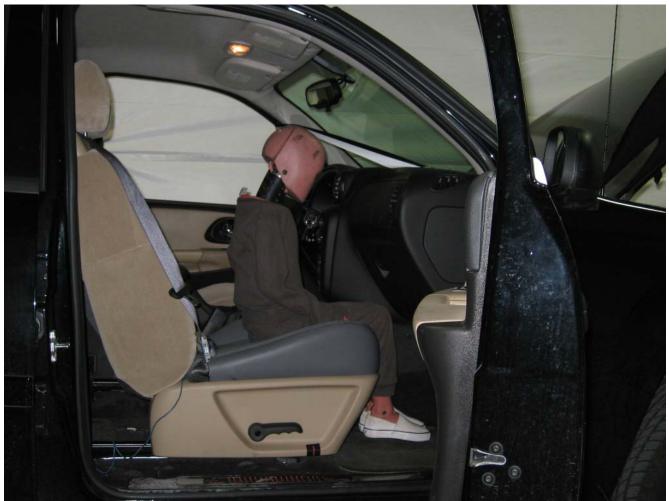

#### Additional Customer-Specified Requirements

Per request, one (1) photograph was taken (passenger side) of each individual car seat and dummy position.

#### Test Results

1 car bed, 3 rear facing, 4 convertible, and 2 booster Child Restraint Systems (CRS) were used to evaluate each seat. All tests requiring the Dummies were completed. All tests were conducted with respect to the standard. The Chevy Suburban appeared to meet the requirements of FMVSS 208 Suppression. All data traceable to the National Institute of Standards and Technology (NIST).