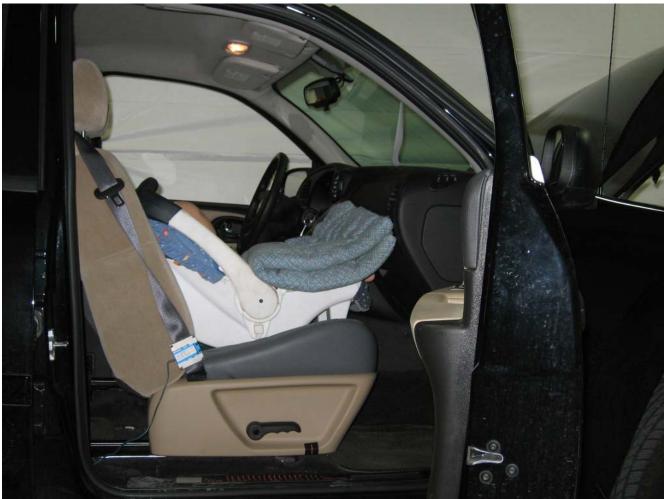

#### Additional Customer-Specified Requirements

Per request, one (1) photograph was taken (passenger side) of each individual car seat and dummy position.

#### Test Results

1 car bed, 3 rear facing, 4 convertible, and 2 booster Child Restraint Systems (CRS) were used to evaluate each seat. All tests requiring the Dummies were completed. All tests were conducted with respect to the standard. The Chevy Suburban appeared to meet the requirements of FMVSS 208 Suppression. All data traceable to the National Institute of Standards and Technology (NIST).