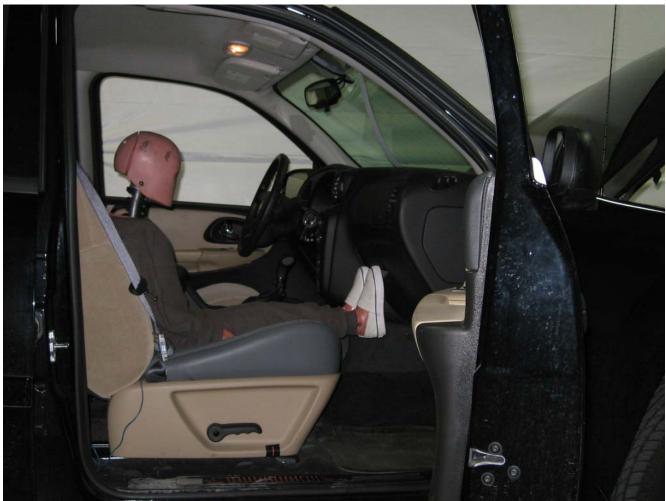

#### Additional Customer-Specified Requirements

Per request, one (1) photograph was taken (passenger side) of each individual car seat and dummy position.

#### Test Results

1 car bed, 3 rear facing, 4 convertible, and 2 booster Child Restraint Systems (CRS) were used to evaluate each seat. All tests requiring the Dummies were completed. All tests were conducted with respect to the standard. The Chevy Suburban appeared to meet the requirements of FMVSS 208 Suppression. All data traceable to the National Institute of Standards and Technology (NIST).