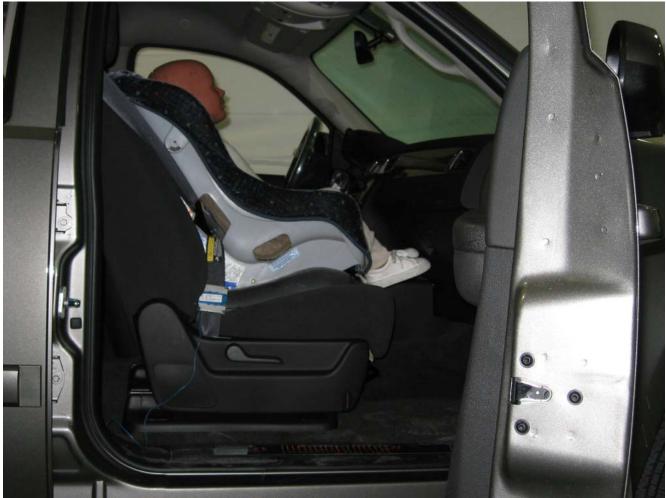

#### Additional Customer-Specified Requirements

Per request, one (1) photograph was taken (passenger side) of each individual car seat and dummy position.

#### <u>Equipment</u>

MGA Research Corporation's FMVSS 208 Child Seats were used for this testing. For the complete test series, equipment included 10 child seats, a 50 lbs load cell, and the following dummies: Newborn Infant, CRABI 12 month-old, Hybrid III 3 year-old, Hybrid III 6 year-old, and Hybrid III 5<sup>th</sup>% Female.

#### Test Results

1 car bed, 3 rear facing, 4 convertible, and 2 booster Child Restraint Systems (CRS) were used to evaluate each seat. All tests requiring the Dummies were completed. All tests were conducted with respect to the standard. The Chevy Suburban appeared to meet the requirements of FMVSS 208 Suppression. All data traceable to the National Institute of Standards and Technology (NIST).