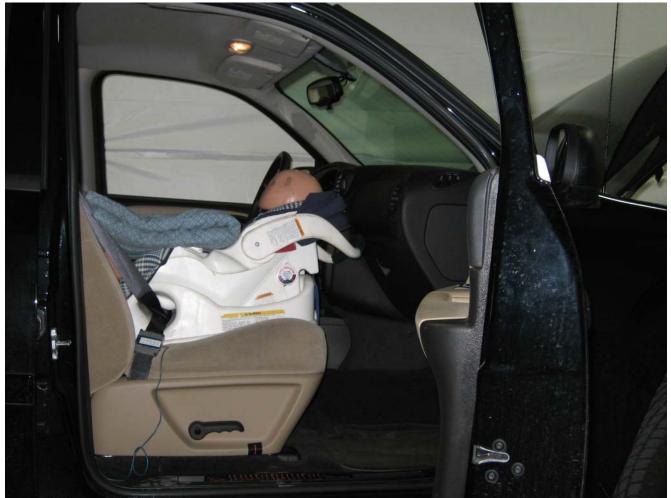

#### Additional Customer-Specified Requirements

Per request, one (1) photograph was taken (passenger side) of each individual car seat and dummy position.

#### Test Results

1 car bed, 3 rear facing, 4 convertible, and 2 booster Child Restraint Systems (CRS) were used to evaluate each seat. All tests requiring the Dummies were completed. All tests were conducted with respect to the standard. The Chevy Suburban appeared to meet the requirements of FMVSS 208 Suppression. All data traceable to the National Institute of Standards and Technology (NIST).