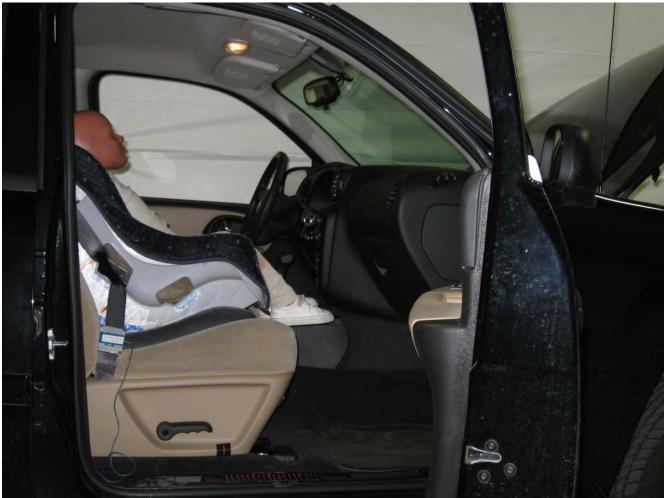

#### Additional Customer-Specified Requirements

Per request, one (1) photograph was taken (passenger side) of each individual car seat and dummy position.

#### Test Results

1 car bed, 3 rear facing, 4 convertible, and 2 booster Child Restraint Systems (CRS) were used to evaluate each seat. All tests requiring the Dummies were completed. All tests were conducted with respect to the standard. The Chevy Suburban appeared to meet the requirements of FMVSS 208 Suppression. All data traceable to the National Institute of Standards and Technology (NIST).