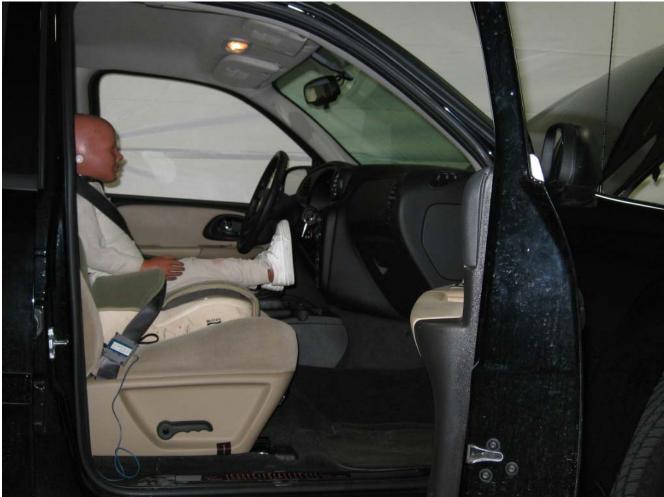

#### Additional Customer-Specified Requirements

Per request, one (1) photograph was taken (passenger side) of each individual car seat and dummy position.

#### Test Results

1 car bed, 3 rear facing, 4 convertible, and 2 booster Child Restraint Systems (CRS) were used to evaluate each seat. All tests requiring the Dummies were completed. All tests were conducted with respect to the standard. The Chevy Suburban appeared to meet the requirements of FMVSS 208 Suppression. All data traceable to the National Institute of Standards and Technology (NIST).