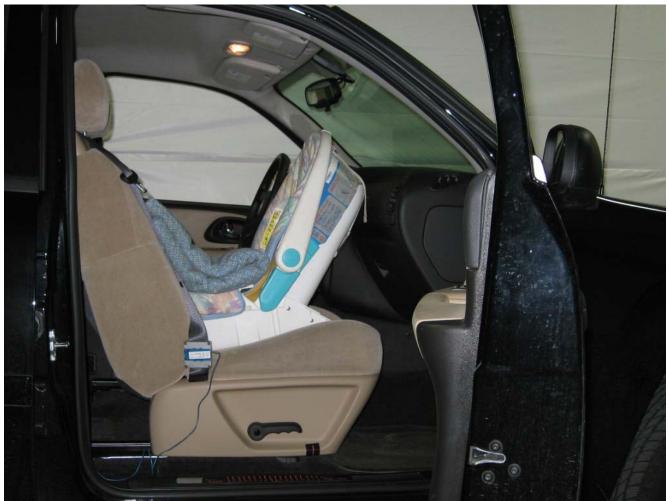

#### Additional Customer-Specified Requirements

Per request, one (1) photograph was taken (passenger side) of each individual car seat and dummy position.

#### Test Results

1 car bed, 3 rear facing, 4 convertible, and 2 booster Child Restraint Systems (CRS) were used to evaluate each seat. All tests requiring the Dummies were completed. All tests were conducted with respect to the standard. The Chevy Suburban appeared to meet the requirements of FMVSS 208 Suppression. All data traceable to the National Institute of Standards and Technology (NIST).