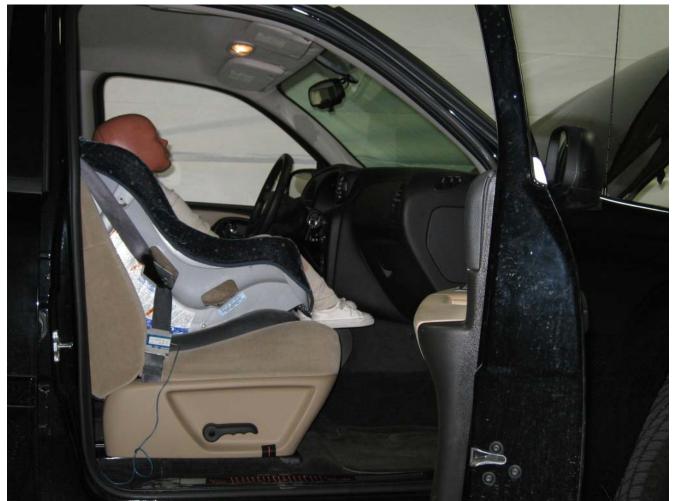

#### Additional Customer-Specified Requirements

Per request, one (1) photograph was taken (passenger side) of each individual car seat and dummy position.

#### Test Results

1 car bed, 3 rear facing, 4 convertible, and 2 booster Child Restraint Systems (CRS) were used to evaluate each seat. All tests requiring the Dummies were completed. All tests were conducted with respect to the standard. The Chevy Suburban appeared to meet the requirements of FMVSS 208 Suppression. All data traceable to the National Institute of Standards and Technology (NIST).