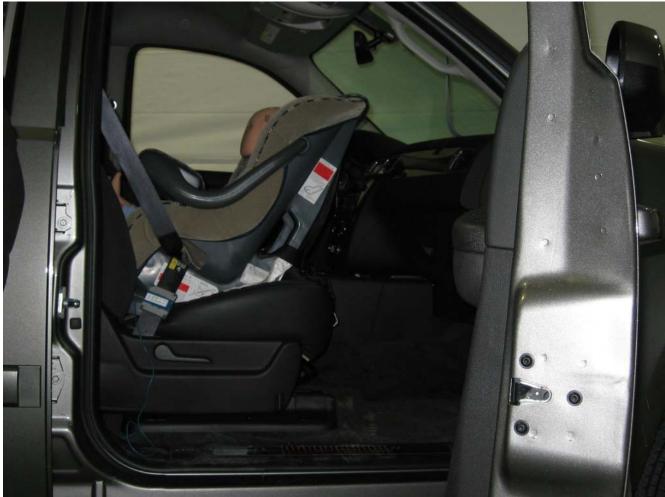

#### Additional Customer-Specified Requirements

Per request, one (1) photograph was taken (passenger side) of each individual car seat and dummy position.

#### Test Results

1 car bed, 3 rear facing, 4 convertible, and 2 booster Child Restraint Systems (CRS) were used to evaluate each seat. All tests requiring the Dummies were completed. All tests were conducted with respect to the standard. The Chevy Suburban appeared to meet the requirements of FMVSS 208 Suppression. All data traceable to the National Institute of Standards and Technology (NIST).