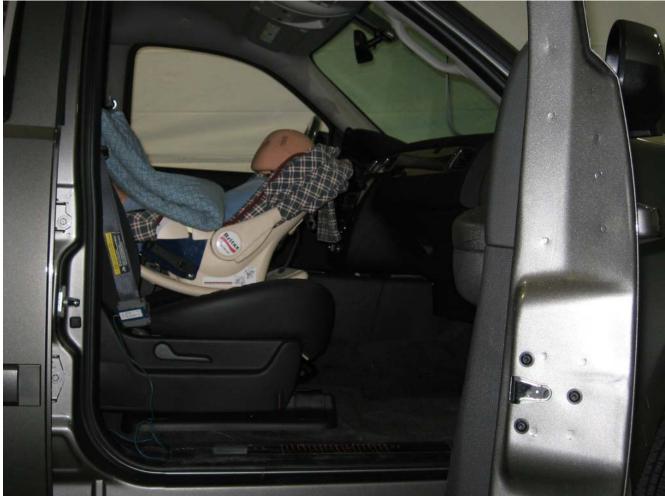

#### Additional Customer-Specified Requirements

Per request, one (1) photograph was taken (passenger side) of each individual car seat and dummy position.

#### Test Results

1 car bed, 3 rear facing, 4 convertible, and 2 booster Child Restraint Systems (CRS) were used to evaluate each seat. All tests requiring the Dummies were completed. All tests were conducted with respect to the standard. The Chevy Suburban appeared to meet the requirements of FMVSS 208 Suppression. All data traceable to the National Institute of Standards and Technology (NIST).