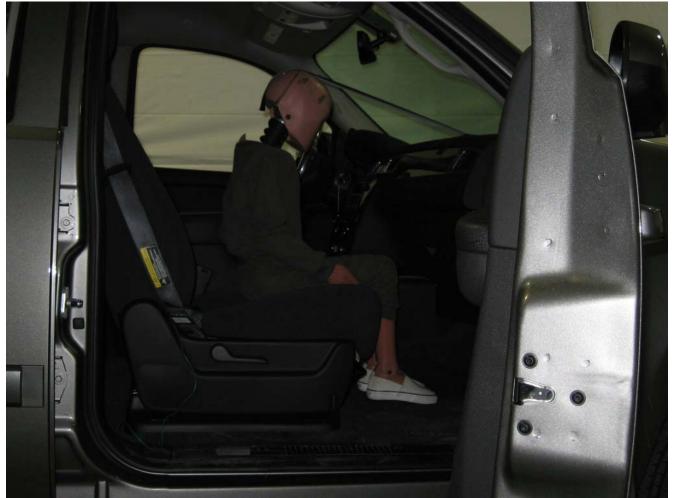

## MGA RESEARCH CORPORATION FMVSS 208 SUPPRESSION KATZKIN LEATHER CHEVY SUBURBAN FACTORY TRIM

#### Additional Customer-Specified Requirements

Per request, one (1) photograph was taken (passenger side) of each individual car seat and dummy position.

#### Test Results

1 car bed, 3 rear facing, 4 convertible, and 2 booster Child Restraint Systems (CRS) were used to evaluate each seat. All tests requiring the Dummies were completed. All tests were conducted with respect to the standard. The Chevy Suburban appeared to meet the requirements of FMVSS 208 Suppression. All data traceable to the National Institute of Standards and Technology (NIST).