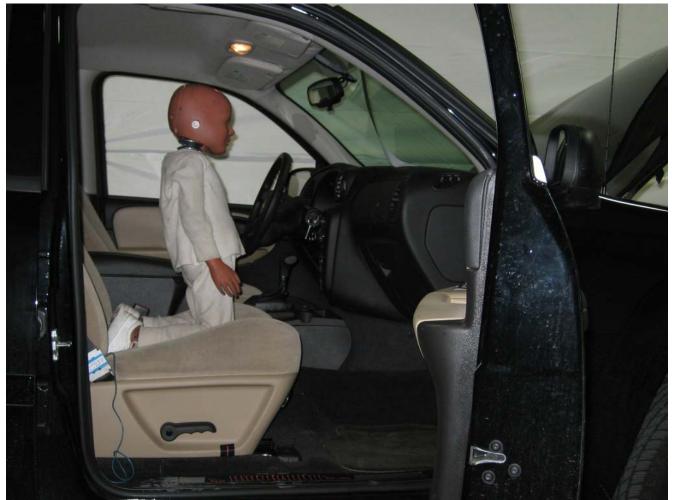

#### Additional Customer-Specified Requirements

Per request, one (1) photograph was taken (passenger side) of each individual car seat and dummy position.