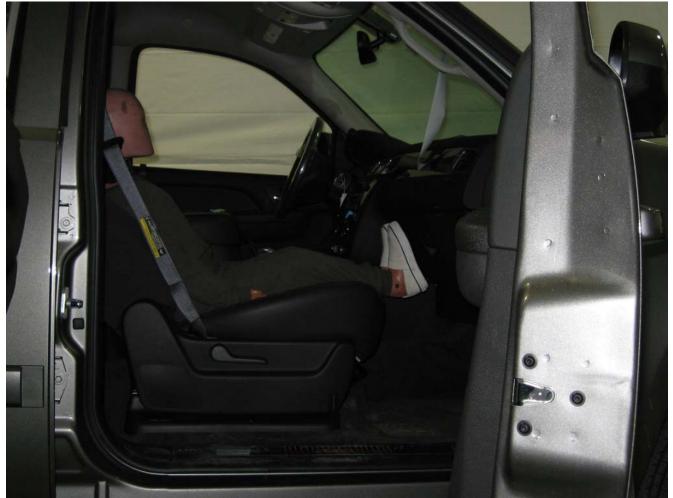

#### Additional Customer-Specified Requirements

Per request, one (1) photograph was taken (passenger side) of each individual car seat and dummy position.

#### Test Results

1 car bed, 3 rear facing, 4 convertible, and 2 booster Child Restraint Systems (CRS) were used to evaluate each seat. All tests requiring the Dummies were completed. All tests were conducted with respect to the standard. The Chevy Suburban appeared to meet the requirements of FMVSS 208 Suppression. All data traceable to the National Institute of Standards and Technology (NIST).