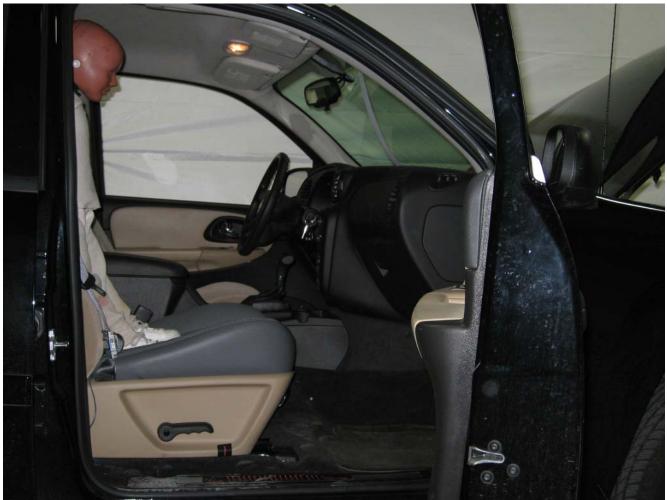

#### Additional Customer-Specified Requirements

Per request, one (1) photograph was taken (passenger side) of each individual car seat and dummy position.

#### Test Results

1 car bed, 3 rear facing, 4 convertible, and 2 booster Child Restraint Systems (CRS) were used to evaluate each seat. All tests requiring the Dummies were completed. All tests were conducted with respect to the standard. The Chevy Suburban appeared to meet the requirements of FMVSS 208 Suppression. All data traceable to the National Institute of Standards and Technology (NIST).