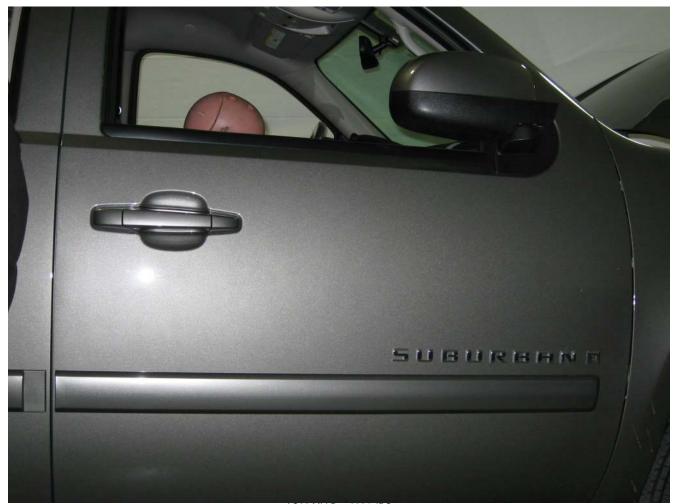

#### Additional Customer-Specified Requirements

Per request, one (1) photograph was taken (passenger side) of each individual car seat and dummy position.

#### Test Results

1 car bed, 3 rear facing, 4 convertible, and 2 booster Child Restraint Systems (CRS) were used to evaluate each seat. All tests requiring the Dummies were completed. All tests were conducted with respect to the standard. The Chevy Suburban appeared to meet the requirements of FMVSS 208 Suppression. All data traceable to the National Institute of Standards and Technology (NIST).