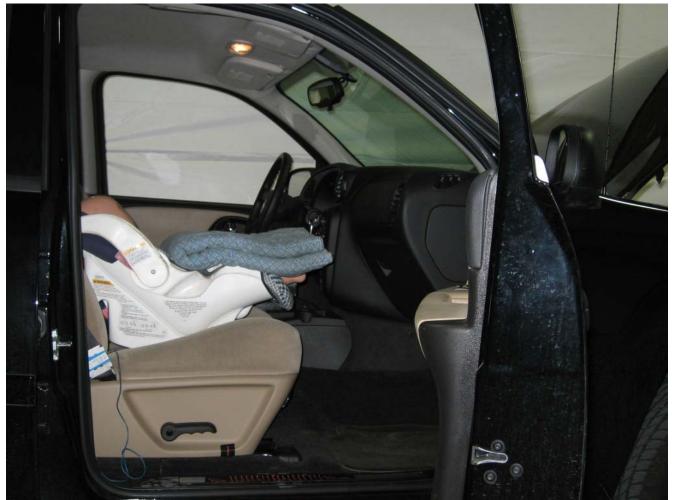

#### Additional Customer-Specified Requirements

Per request, one (1) photograph was taken (passenger side) of each individual car seat and dummy position.

#### Test Results

1 car bed, 3 rear facing, 4 convertible, and 2 booster Child Restraint Systems (CRS) were used to evaluate each seat. All tests requiring the Dummies were completed. All tests were conducted with respect to the standard. The Chevy Suburban appeared to meet the requirements of FMVSS 208 Suppression. All data traceable to the National Institute of Standards and Technology (NIST).