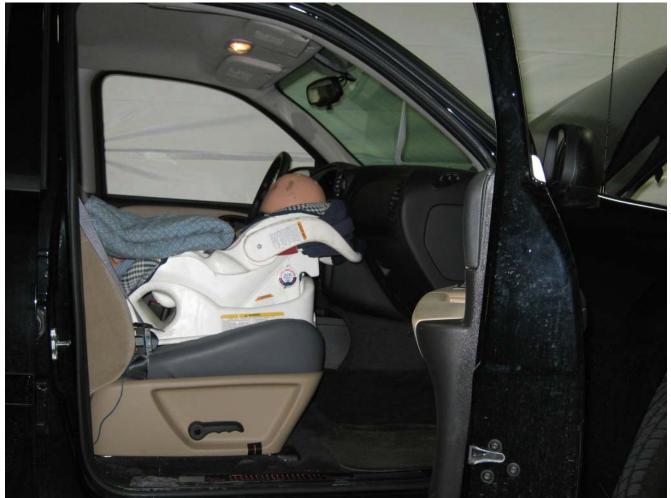

#### Additional Customer-Specified Requirements

Per request, one (1) photograph was taken (passenger side) of each individual car seat and dummy position.

#### Test Results

1 car bed, 3 rear facing, 4 convertible, and 2 booster Child Restraint Systems (CRS) were used to evaluate each seat. All tests requiring the Dummies were completed. All tests were conducted with respect to the standard. The Chevy Suburban appeared to meet the requirements of FMVSS 208 Suppression. All data traceable to the National Institute of Standards and Technology (NIST).