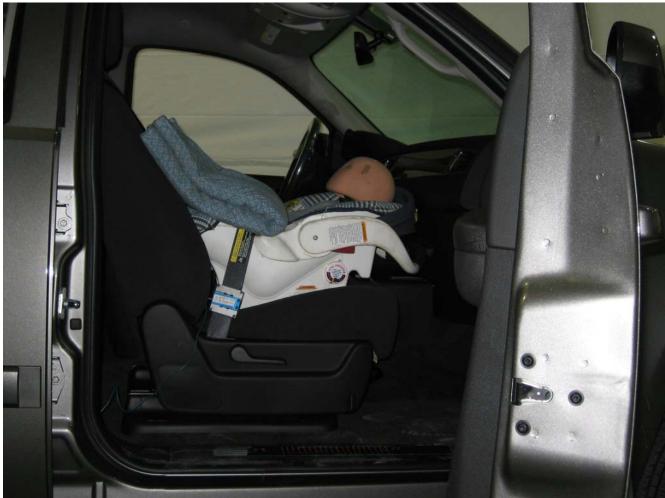

#### Additional Customer-Specified Requirements

Per request, one (1) photograph was taken (passenger side) of each individual car seat and dummy position.