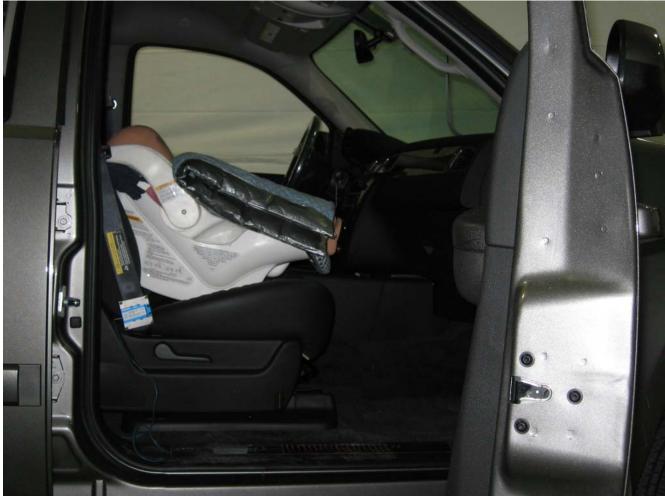

#### Additional Customer-Specified Requirements

Per request, one (1) photograph was taken (passenger side) of each individual car seat and dummy position.

#### Test Results

1 car bed, 3 rear facing, 4 convertible, and 2 booster Child Restraint Systems (CRS) were used to evaluate each seat. All tests requiring the Dummies were completed. All tests were conducted with respect to the standard. The Chevy Suburban appeared to meet the requirements of FMVSS 208 Suppression. All data traceable to the National Institute of Standards and Technology (NIST).