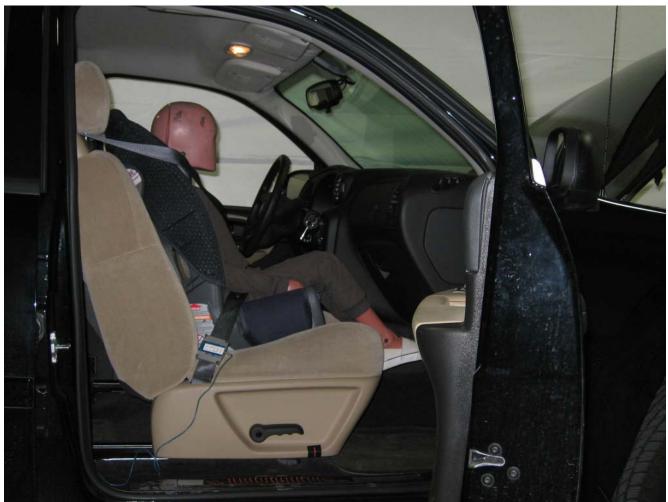

#### Additional Customer-Specified Requirements

Per request, one (1) photograph was taken (passenger side) of each individual car seat and dummy position.

#### Test Results

1 car bed, 3 rear facing, 4 convertible, and 2 booster Child Restraint Systems (CRS) were used to evaluate each seat. All tests requiring the Dummies were completed. All tests were conducted with respect to the standard. The Chevy Suburban appeared to meet the requirements of FMVSS 208 Suppression. All data traceable to the National Institute of Standards and Technology (NIST).