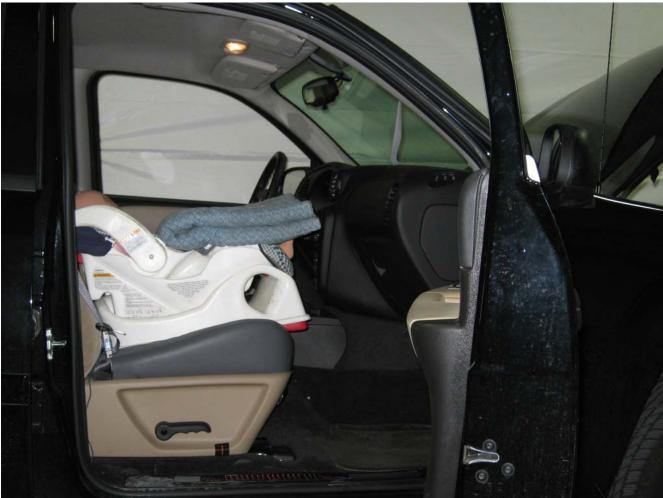

#### Additional Customer-Specified Requirements

Per request, one (1) photograph was taken (passenger side) of each individual car seat and dummy position.

#### Test Results

1 car bed, 3 rear facing, 4 convertible, and 2 booster Child Restraint Systems (CRS) were used to evaluate each seat. All tests requiring the Dummies were completed. All tests were conducted with respect to the standard. The Chevy Suburban appeared to meet the requirements of FMVSS 208 Suppression. All data traceable to the National Institute of Standards and Technology (NIST).