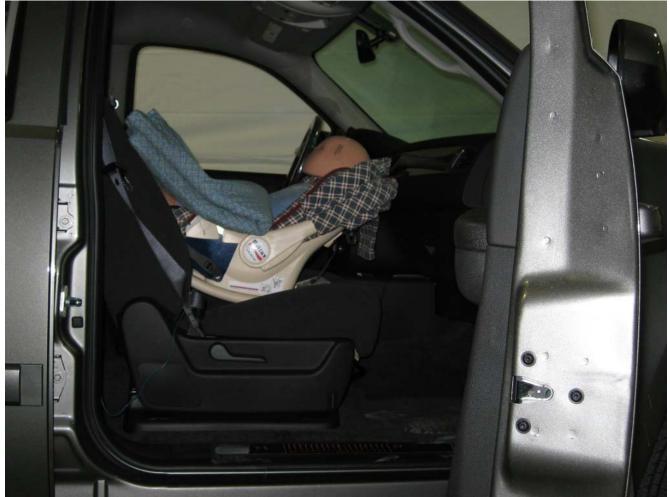

#### Additional Customer-Specified Requirements

Per request, one (1) photograph was taken (passenger side) of each individual car seat and dummy position.

#### Test Results

1 car bed, 3 rear facing, 4 convertible, and 2 booster Child Restraint Systems (CRS) were used to evaluate each seat. All tests requiring the Dummies were completed. All tests were conducted with respect to the standard. The Chevy Suburban appeared to meet the requirements of FMVSS 208 Suppression. All data traceable to the National Institute of Standards and Technology (NIST).