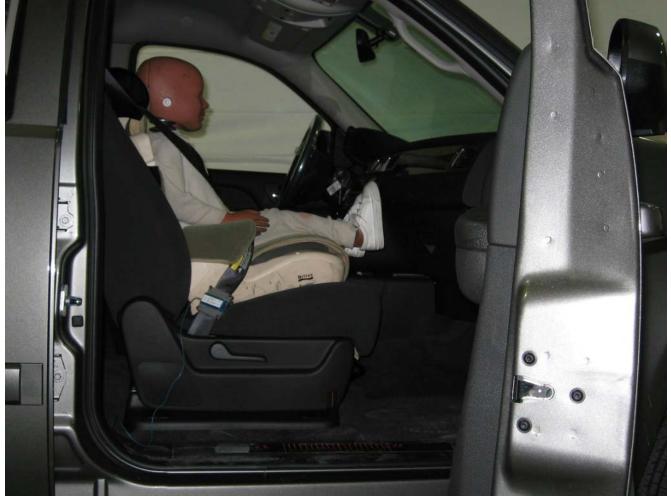

#### Additional Customer-Specified Requirements

Per request, one (1) photograph was taken (passenger side) of each individual car seat and dummy position.