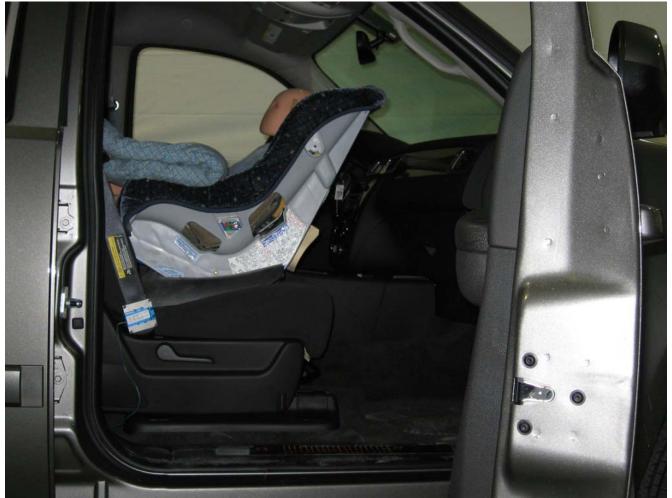

#### Additional Customer-Specified Requirements

Per request, one (1) photograph was taken (passenger side) of each individual car seat and dummy position.

#### Test Results

1 car bed, 3 rear facing, 4 convertible, and 2 booster Child Restraint Systems (CRS) were used to evaluate each seat. All tests requiring the Dummies were completed. All tests were conducted with respect to the standard. The Chevy Suburban appeared to meet the requirements of FMVSS 208 Suppression. All data traceable to the National Institute of Standards and Technology (NIST).