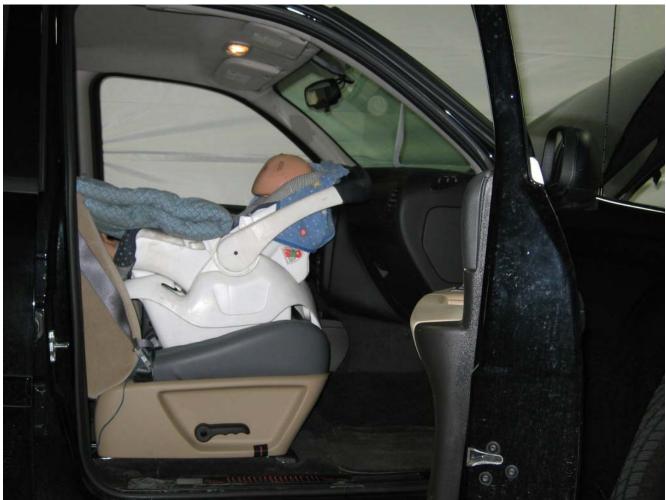

#### Additional Customer-Specified Requirements

Per request, one (1) photograph was taken (passenger side) of each individual car seat and dummy position.

#### Test Results

1 car bed, 3 rear facing, 4 convertible, and 2 booster Child Restraint Systems (CRS) were used to evaluate each seat. All tests requiring the Dummies were completed. All tests were conducted with respect to the standard. The Chevy Suburban appeared to meet the requirements of FMVSS 208 Suppression. All data traceable to the National Institute of Standards and Technology (NIST).