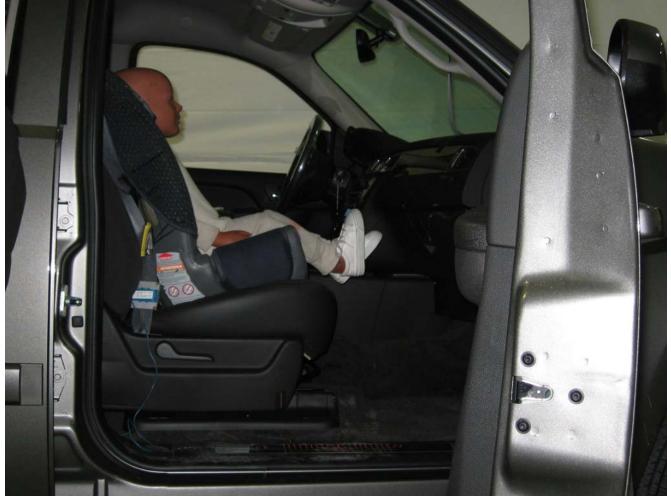

#### Additional Customer-Specified Requirements

Per request, one (1) photograph was taken (passenger side) of each individual car seat and dummy position.

#### Test Results

1 car bed, 3 rear facing, 4 convertible, and 2 booster Child Restraint Systems (CRS) were used to evaluate each seat. All tests requiring the Dummies were completed. All tests were conducted with respect to the standard. The Chevy Suburban appeared to meet the requirements of FMVSS 208 Suppression. All data traceable to the National Institute of Standards and Technology (NIST).