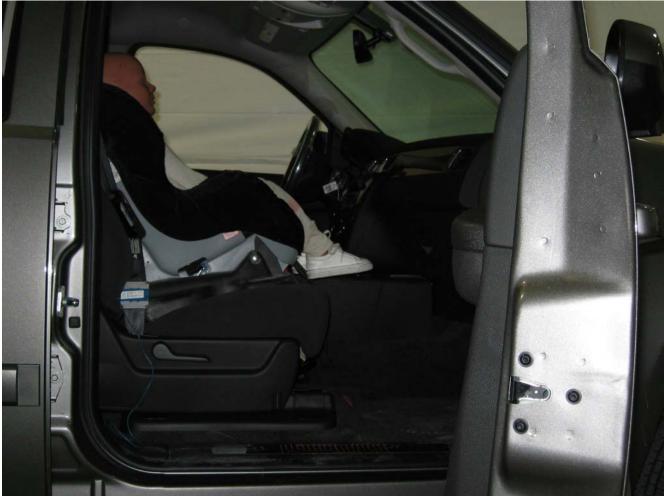

#### Additional Customer-Specified Requirements

Per request, one (1) photograph was taken (passenger side) of each individual car seat and dummy position.