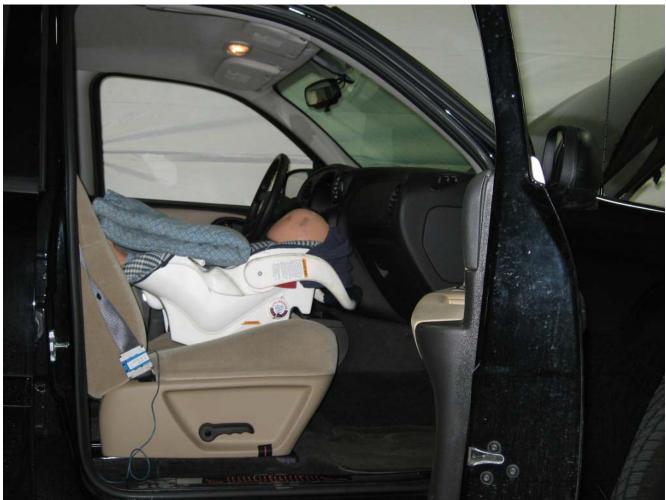

#### Additional Customer-Specified Requirements

Per request, one (1) photograph was taken (passenger side) of each individual car seat and dummy position.

#### Test Results

1 car bed, 3 rear facing, 4 convertible, and 2 booster Child Restraint Systems (CRS) were used to evaluate each seat. All tests requiring the Dummies were completed. All tests were conducted with respect to the standard. The Chevy Suburban appeared to meet the requirements of FMVSS 208 Suppression. All data traceable to the National Institute of Standards and Technology (NIST).