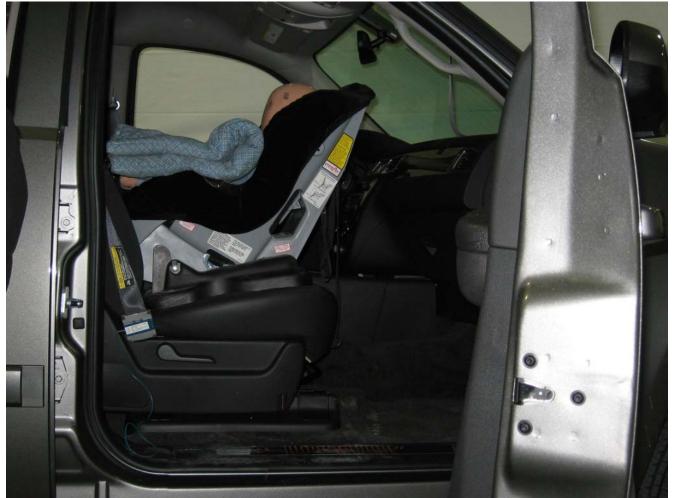

#### Additional Customer-Specified Requirements

Per request, one (1) photograph was taken (passenger side) of each individual car seat and dummy position.

#### <u>Equipment</u>

MGA Research Corporation's FMVSS 208 Child Seats were used for this testing. For the complete test series, equipment included 10 child seats, a 50 lbs load cell, and the following dummies: Newborn Infant, CRABI 12 month-old, Hybrid III 3 year-old, Hybrid III 6 year-old, and Hybrid III 5<sup>th</sup>% Female.