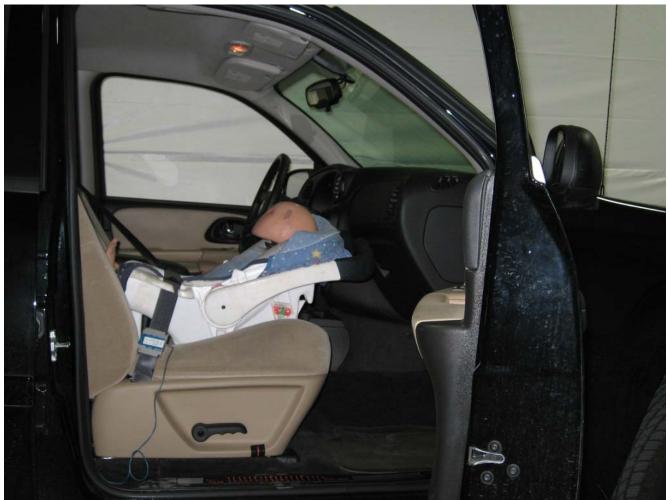

#### Additional Customer-Specified Requirements

Per request, one (1) photograph was taken (passenger side) of each individual car seat and dummy position.

#### <u>Equipment</u>

MGA Research Corporation's FMVSS 208 Child Seats were used for this testing. For the complete test series, equipment included 10 child seats, a 50 lbs load cell, and the following dummies: Newborn Infant, CRABI 12 month-old, Hybrid III 3 year-old, Hybrid III 6 year-old, and Hybrid III 5<sup>th</sup>% Female.