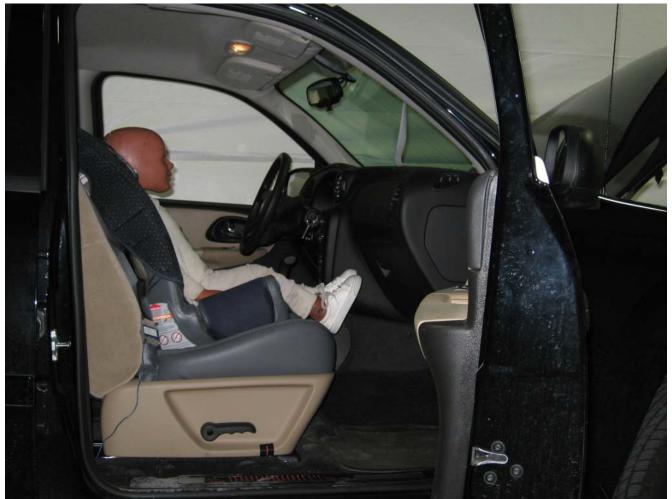

#### Additional Customer-Specified Requirements

Per request, one (1) photograph was taken (passenger side) of each individual car seat and dummy position.

#### Test Results

1 car bed, 3 rear facing, 4 convertible, and 2 booster Child Restraint Systems (CRS) were used to evaluate each seat. All tests requiring the Dummies were completed. All tests were conducted with respect to the standard. The Chevy Suburban appeared to meet the requirements of FMVSS 208 Suppression. All data traceable to the National Institute of Standards and Technology (NIST).