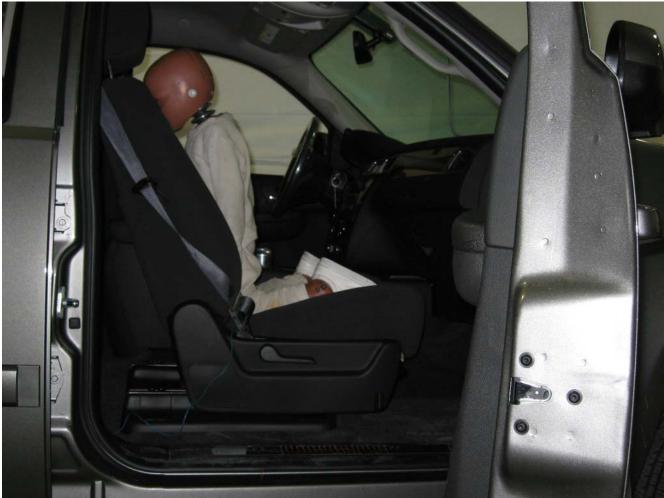

#### Additional Customer-Specified Requirements

Per request, one (1) photograph was taken (passenger side) of each individual car seat and dummy position.

#### Test Results

1 car bed, 3 rear facing, 4 convertible, and 2 booster Child Restraint Systems (CRS) were used to evaluate each seat. All tests requiring the Dummies were completed. All tests were conducted with respect to the standard. The Chevy Suburban appeared to meet the requirements of FMVSS 208 Suppression. All data traceable to the National Institute of Standards and Technology (NIST).