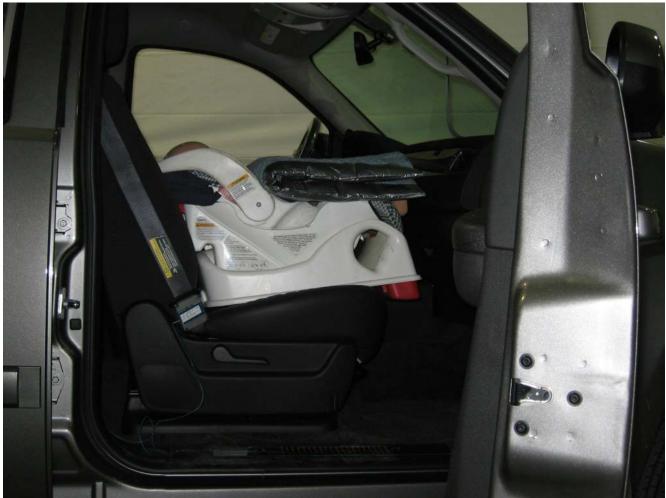

#### Additional Customer-Specified Requirements

Per request, one (1) photograph was taken (passenger side) of each individual car seat and dummy position.

#### Test Results

1 car bed, 3 rear facing, 4 convertible, and 2 booster Child Restraint Systems (CRS) were used to evaluate each seat. All tests requiring the Dummies were completed. All tests were conducted with respect to the standard. The Chevy Suburban appeared to meet the requirements of FMVSS 208 Suppression. All data traceable to the National Institute of Standards and Technology (NIST).