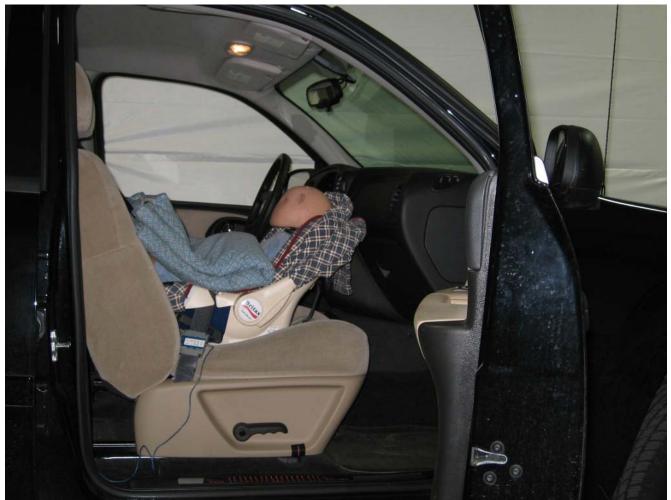

#### Additional Customer-Specified Requirements

Per request, one (1) photograph was taken (passenger side) of each individual car seat and dummy position.

#### <u>Equipment</u>

MGA Research Corporation's FMVSS 208 Child Seats were used for this testing. For the complete test series, equipment included 10 child seats, a 50 lbs load cell, and the following dummies: Newborn Infant, CRABI 12 month-old, Hybrid III 3 year-old, Hybrid III 6 year-old, and Hybrid III 5<sup>th</sup>% Female.

#### Test Results

1 car bed, 3 rear facing, 4 convertible, and 2 booster Child Restraint Systems (CRS) were used to evaluate each seat. All tests requiring the Dummies were completed. All tests were conducted with respect to the standard. The Chevy Suburban appeared to meet the requirements of FMVSS 208 Suppression. All data traceable to the National Institute of Standards and Technology (NIST).