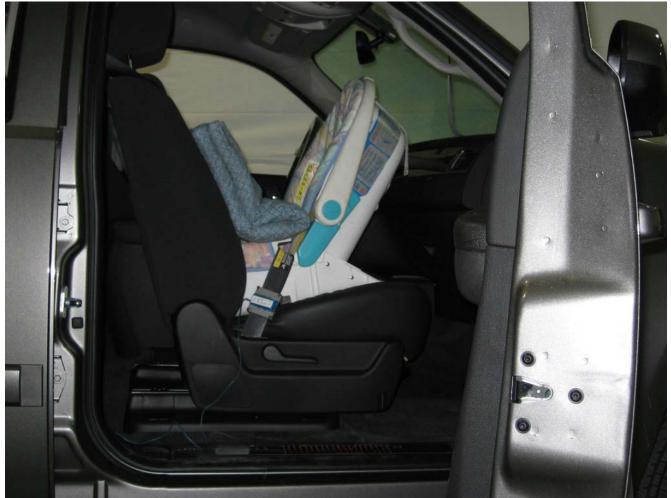

#### Additional Customer-Specified Requirements

Per request, one (1) photograph was taken (passenger side) of each individual car seat and dummy position.

#### Test Results

1 car bed, 3 rear facing, 4 convertible, and 2 booster Child Restraint Systems (CRS) were used to evaluate each seat. All tests requiring the Dummies were completed. All tests were conducted with respect to the standard. The Chevy Suburban appeared to meet the requirements of FMVSS 208 Suppression. All data traceable to the National Institute of Standards and Technology (NIST).