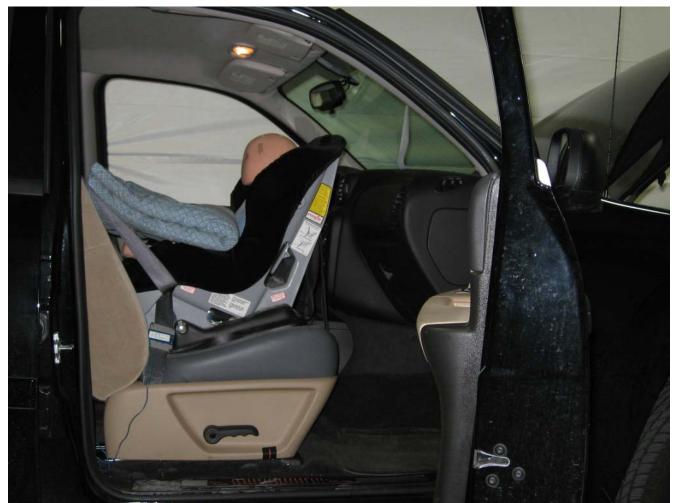

#### Additional Customer-Specified Requirements

Per request, one (1) photograph was taken (passenger side) of each individual car seat and dummy position.

#### Test Results

1 car bed, 3 rear facing, 4 convertible, and 2 booster Child Restraint Systems (CRS) were used to evaluate each seat. All tests requiring the Dummies were completed. All tests were conducted with respect to the standard. The Chevy Suburban appeared to meet the requirements of FMVSS 208 Suppression. All data traceable to the National Institute of Standards and Technology (NIST).