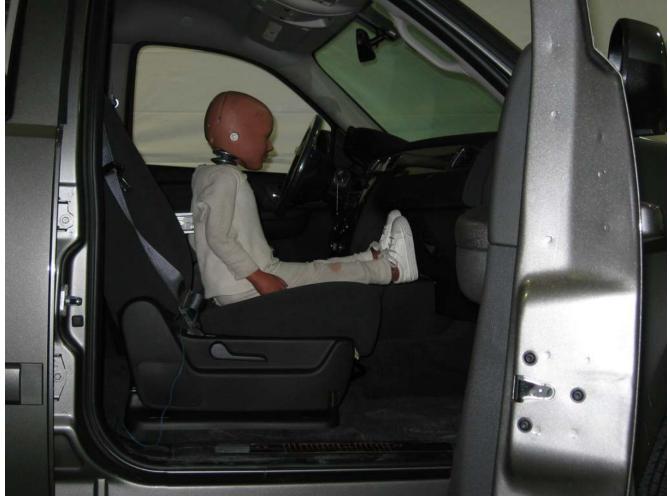

#### Additional Customer-Specified Requirements

Per request, one (1) photograph was taken (passenger side) of each individual car seat and dummy position.

#### Test Results

1 car bed, 3 rear facing, 4 convertible, and 2 booster Child Restraint Systems (CRS) were used to evaluate each seat. All tests requiring the Dummies were completed. All tests were conducted with respect to the standard. The Chevy Suburban appeared to meet the requirements of FMVSS 208 Suppression. All data traceable to the National Institute of Standards and Technology (NIST).