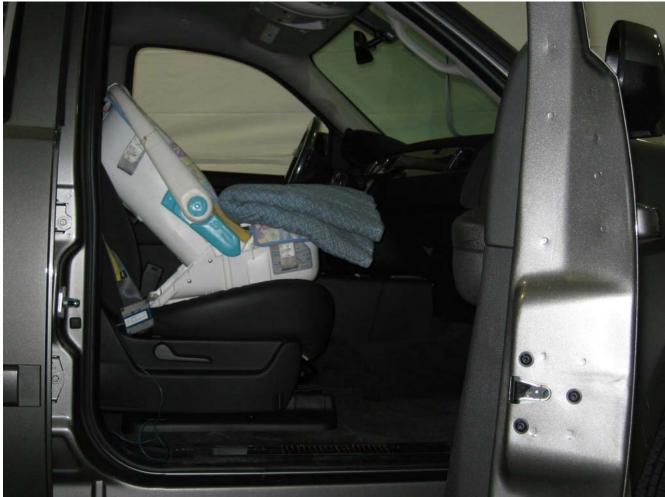

#### Additional Customer-Specified Requirements

Per request, one (1) photograph was taken (passenger side) of each individual car seat and dummy position.

#### <u>Equipment</u>

MGA Research Corporation's FMVSS 208 Child Seats were used for this testing. For the complete test series, equipment included 10 child seats, a 50 lbs load cell, and the following dummies: Newborn Infant, CRABI 12 month-old, Hybrid III 3 year-old, Hybrid III 6 year-old, and Hybrid III 5<sup>th</sup>% Female.

#### Test Results

1 car bed, 3 rear facing, 4 convertible, and 2 booster Child Restraint Systems (CRS) were used to evaluate each seat. All tests requiring the Dummies were completed. All tests were conducted with respect to the standard. The Chevy Suburban appeared to meet the requirements of FMVSS 208 Suppression. All data traceable to the National Institute of Standards and Technology (NIST).