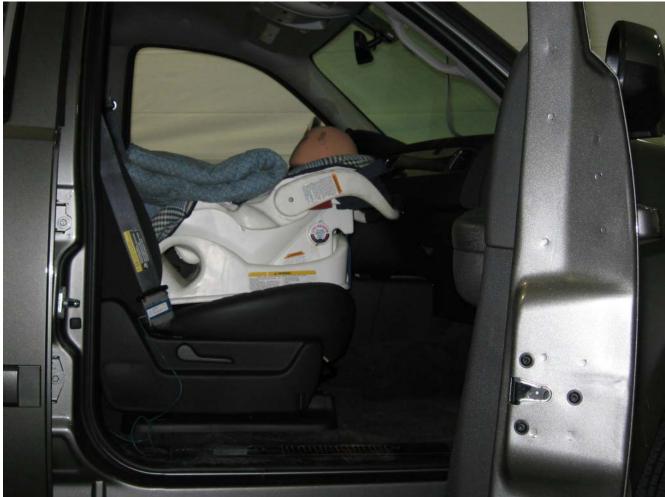

#### Additional Customer-Specified Requirements

Per request, one (1) photograph was taken (passenger side) of each individual car seat and dummy position.

#### Test Results

1 car bed, 3 rear facing, 4 convertible, and 2 booster Child Restraint Systems (CRS) were used to evaluate each seat. All tests requiring the Dummies were completed. All tests were conducted with respect to the standard. The Chevy Suburban appeared to meet the requirements of FMVSS 208 Suppression. All data traceable to the National Institute of Standards and Technology (NIST).