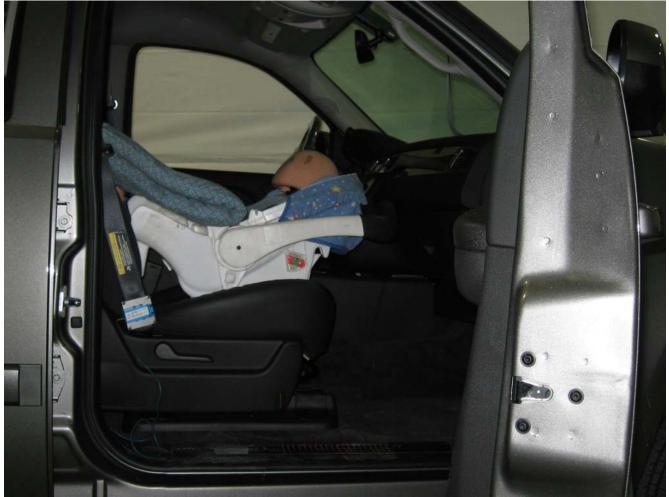

#### Additional Customer-Specified Requirements

Per request, one (1) photograph was taken (passenger side) of each individual car seat and dummy position.

#### Test Results

1 car bed, 3 rear facing, 4 convertible, and 2 booster Child Restraint Systems (CRS) were used to evaluate each seat. All tests requiring the Dummies were completed. All tests were conducted with respect to the standard. The Chevy Suburban appeared to meet the requirements of FMVSS 208 Suppression. All data traceable to the National Institute of Standards and Technology (NIST).