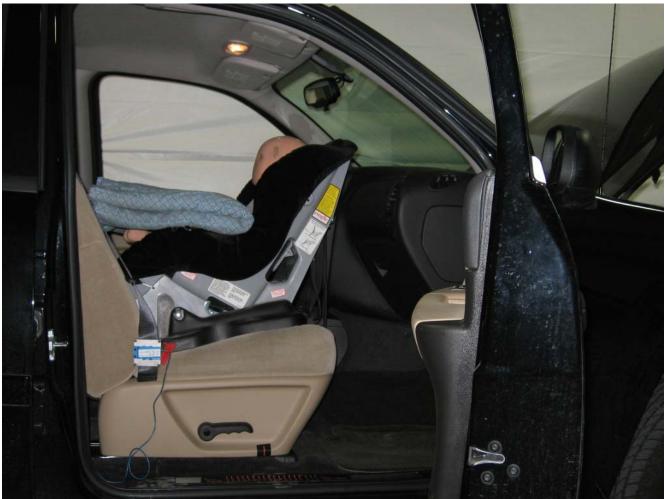

#### Additional Customer-Specified Requirements

Per request, one (1) photograph was taken (passenger side) of each individual car seat and dummy position.

#### Test Results

1 car bed, 3 rear facing, 4 convertible, and 2 booster Child Restraint Systems (CRS) were used to evaluate each seat. All tests requiring the Dummies were completed. All tests were conducted with respect to the standard. The Chevy Suburban appeared to meet the requirements of FMVSS 208 Suppression. All data traceable to the National Institute of Standards and Technology (NIST).