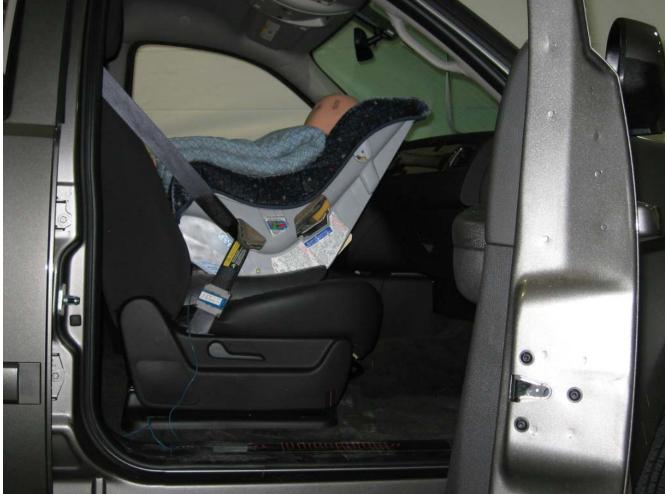

#### Additional Customer-Specified Requirements

Per request, one (1) photograph was taken (passenger side) of each individual car seat and dummy position.

#### <u>Equipment</u>

MGA Research Corporation's FMVSS 208 Child Seats were used for this testing. For the complete test series, equipment included 10 child seats, a 50 lbs load cell, and the following dummies: Newborn Infant, CRABI 12 month-old, Hybrid III 3 year-old, Hybrid III 6 year-old, and Hybrid III 5<sup>th</sup>% Female.

#### Test Results

1 car bed, 3 rear facing, 4 convertible, and 2 booster Child Restraint Systems (CRS) were used to evaluate each seat. All tests requiring the Dummies were completed. All tests were conducted with respect to the standard. The Chevy Suburban appeared to meet the requirements of FMVSS 208 Suppression. All data traceable to the National Institute of Standards and Technology (NIST).