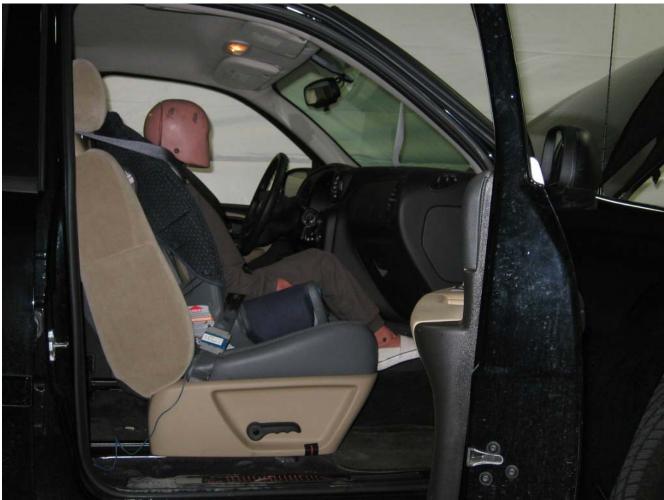

#### Additional Customer-Specified Requirements

Per request, one (1) photograph was taken (passenger side) of each individual car seat and dummy position.