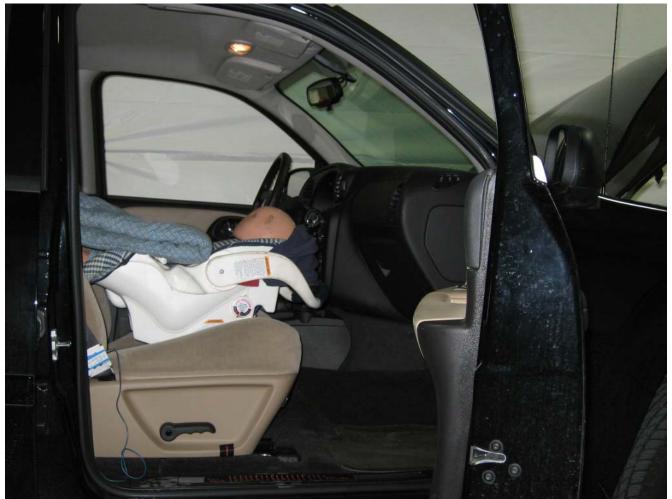

#### Additional Customer-Specified Requirements

Per request, one (1) photograph was taken (passenger side) of each individual car seat and dummy position.

#### Test Results

1 car bed, 3 rear facing, 4 convertible, and 2 booster Child Restraint Systems (CRS) were used to evaluate each seat. All tests requiring the Dummies were completed. All tests were conducted with respect to the standard. The Chevy Suburban appeared to meet the requirements of FMVSS 208 Suppression. All data traceable to the National Institute of Standards and Technology (NIST).