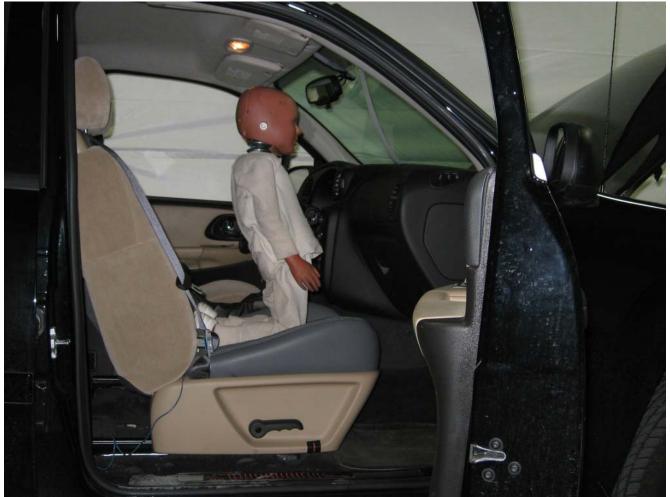

#### Additional Customer-Specified Requirements

Per request, one (1) photograph was taken (passenger side) of each individual car seat and dummy position.

#### <u>Equipment</u>

MGA Research Corporation's FMVSS 208 Child Seats were used for this testing. For the complete test series, equipment included 10 child seats, a 50 lbs load cell, and the following dummies: Newborn Infant, CRABI 12 month-old, Hybrid III 3 year-old, Hybrid III 6 year-old, and Hybrid III 5<sup>th</sup>% Female.