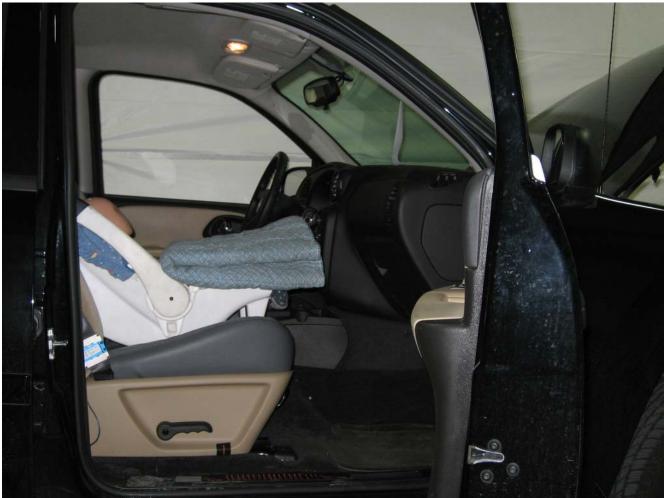

#### Additional Customer-Specified Requirements

Per request, one (1) photograph was taken (passenger side) of each individual car seat and dummy position.

#### Test Results

1 car bed, 3 rear facing, 4 convertible, and 2 booster Child Restraint Systems (CRS) were used to evaluate each seat. All tests requiring the Dummies were completed. All tests were conducted with respect to the standard. The Chevy Suburban appeared to meet the requirements of FMVSS 208 Suppression. All data traceable to the National Institute of Standards and Technology (NIST).