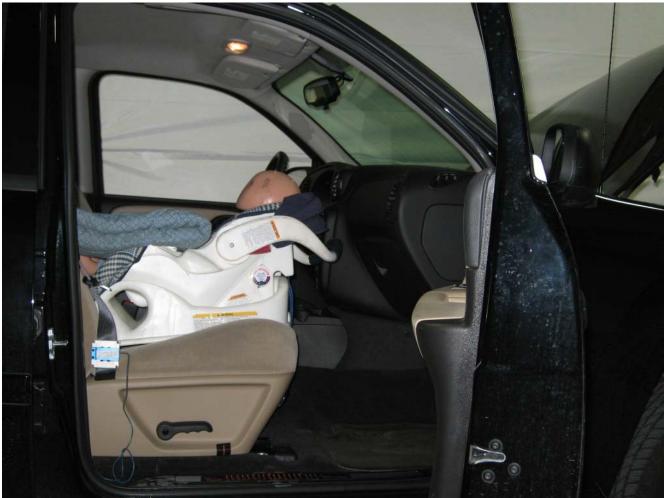

#### Additional Customer-Specified Requirements

Per request, one (1) photograph was taken (passenger side) of each individual car seat and dummy position.

#### Test Results

1 car bed, 3 rear facing, 4 convertible, and 2 booster Child Restraint Systems (CRS) were used to evaluate each seat. All tests requiring the Dummies were completed. All tests were conducted with respect to the standard. The Chevy Suburban appeared to meet the requirements of FMVSS 208 Suppression. All data traceable to the National Institute of Standards and Technology (NIST).