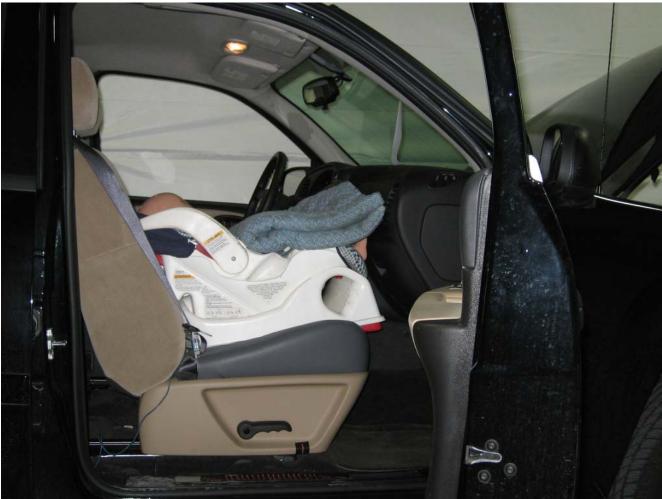

#### Additional Customer-Specified Requirements

Per request, one (1) photograph was taken (passenger side) of each individual car seat and dummy position.

#### Test Results

1 car bed, 3 rear facing, 4 convertible, and 2 booster Child Restraint Systems (CRS) were used to evaluate each seat. All tests requiring the Dummies were completed. All tests were conducted with respect to the standard. The Chevy Suburban appeared to meet the requirements of FMVSS 208 Suppression. All data traceable to the National Institute of Standards and Technology (NIST).