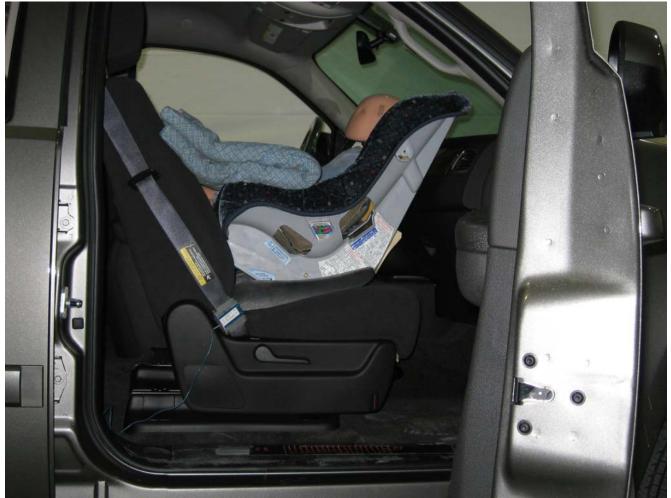

#### Additional Customer-Specified Requirements

Per request, one (1) photograph was taken (passenger side) of each individual car seat and dummy position.

#### Test Results

1 car bed, 3 rear facing, 4 convertible, and 2 booster Child Restraint Systems (CRS) were used to evaluate each seat. All tests requiring the Dummies were completed. All tests were conducted with respect to the standard. The Chevy Suburban appeared to meet the requirements of FMVSS 208 Suppression. All data traceable to the National Institute of Standards and Technology (NIST).