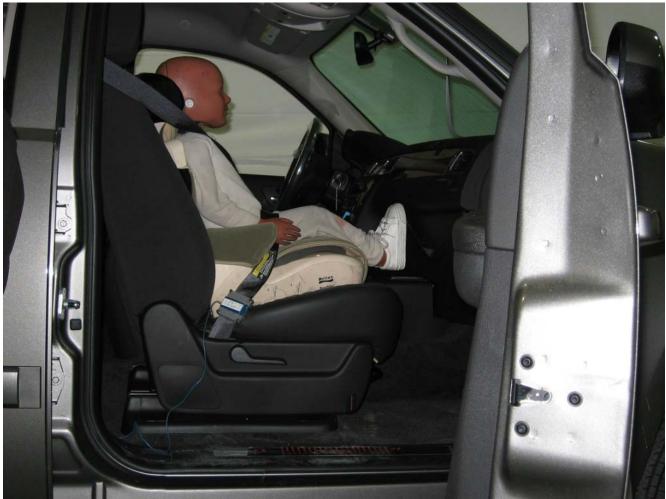

#### Additional Customer-Specified Requirements

Per request, one (1) photograph was taken (passenger side) of each individual car seat and dummy position.

#### Test Results

1 car bed, 3 rear facing, 4 convertible, and 2 booster Child Restraint Systems (CRS) were used to evaluate each seat. All tests requiring the Dummies were completed. All tests were conducted with respect to the standard. The Chevy Suburban appeared to meet the requirements of FMVSS 208 Suppression. All data traceable to the National Institute of Standards and Technology (NIST).