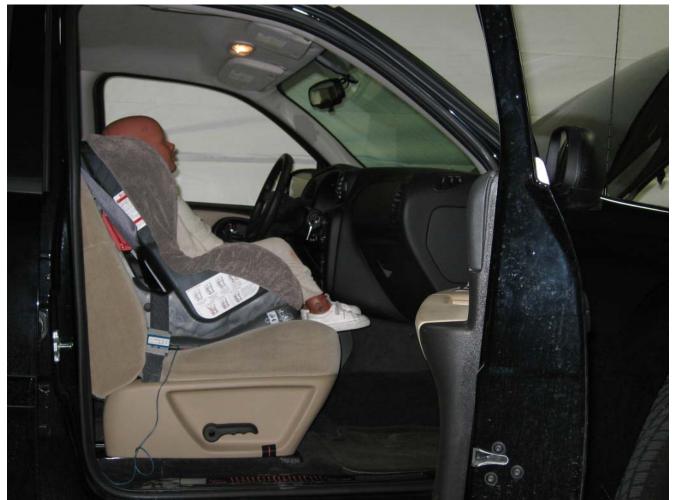

#### Additional Customer-Specified Requirements

Per request, one (1) photograph was taken (passenger side) of each individual car seat and dummy position.

#### Test Results

1 car bed, 3 rear facing, 4 convertible, and 2 booster Child Restraint Systems (CRS) were used to evaluate each seat. All tests requiring the Dummies were completed. All tests were conducted with respect to the standard. The Chevy Suburban appeared to meet the requirements of FMVSS 208 Suppression. All data traceable to the National Institute of Standards and Technology (NIST).