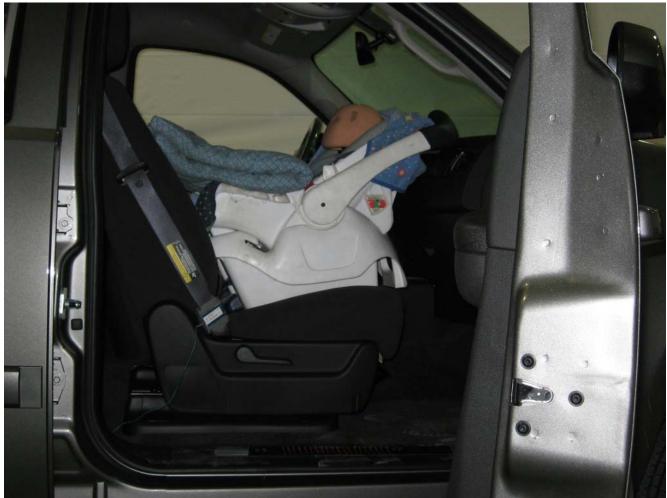

#### Additional Customer-Specified Requirements

Per request, one (1) photograph was taken (passenger side) of each individual car seat and dummy position.

#### Test Results

1 car bed, 3 rear facing, 4 convertible, and 2 booster Child Restraint Systems (CRS) were used to evaluate each seat. All tests requiring the Dummies were completed. All tests were conducted with respect to the standard. The Chevy Suburban appeared to meet the requirements of FMVSS 208 Suppression. All data traceable to the National Institute of Standards and Technology (NIST).