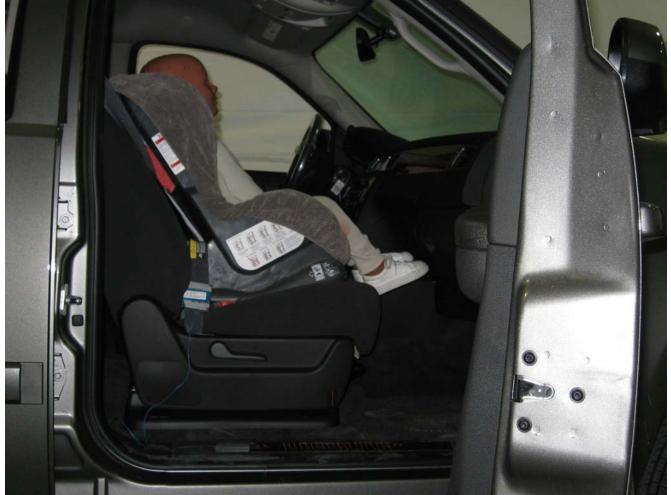

#### Additional Customer-Specified Requirements

Per request, one (1) photograph was taken (passenger side) of each individual car seat and dummy position.

#### Test Results

1 car bed, 3 rear facing, 4 convertible, and 2 booster Child Restraint Systems (CRS) were used to evaluate each seat. All tests requiring the Dummies were completed. All tests were conducted with respect to the standard. The Chevy Suburban appeared to meet the requirements of FMVSS 208 Suppression. All data traceable to the National Institute of Standards and Technology (NIST).