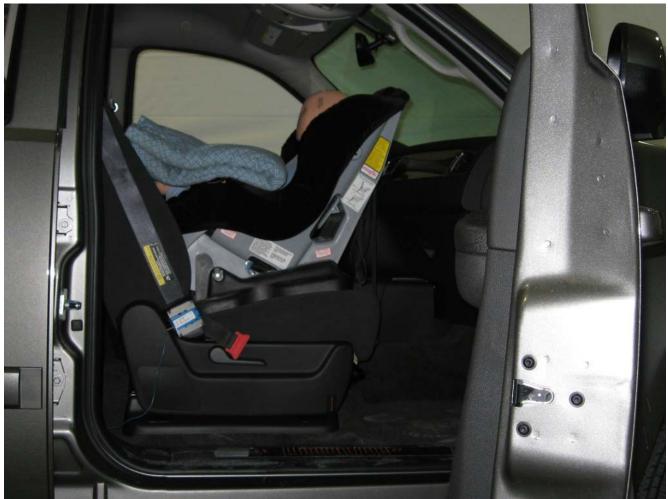

#### Additional Customer-Specified Requirements

Per request, one (1) photograph was taken (passenger side) of each individual car seat and dummy position.

#### Test Results

1 car bed, 3 rear facing, 4 convertible, and 2 booster Child Restraint Systems (CRS) were used to evaluate each seat. All tests requiring the Dummies were completed. All tests were conducted with respect to the standard. The Chevy Suburban appeared to meet the requirements of FMVSS 208 Suppression. All data traceable to the National Institute of Standards and Technology (NIST).