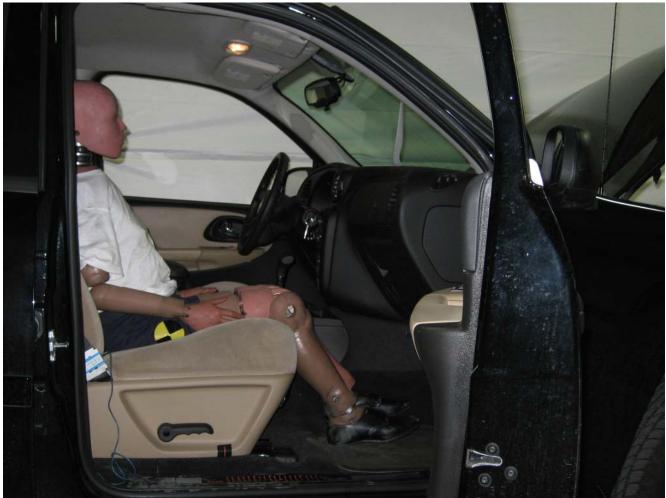

#### Additional Customer-Specified Requirements

Per request, one (1) photograph was taken (passenger side) of each individual car seat and dummy position.

#### Test Results

1 car bed, 3 rear facing, 4 convertible, and 2 booster Child Restraint Systems (CRS) were used to evaluate each seat. All tests requiring the Dummies were completed. All tests were conducted with respect to the standard. The Chevy Suburban appeared to meet the requirements of FMVSS 208 Suppression. All data traceable to the National Institute of Standards and Technology (NIST).