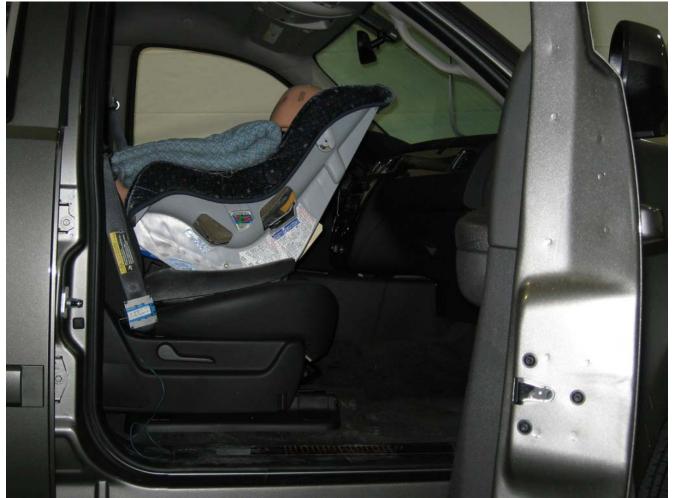

#### Additional Customer-Specified Requirements

Per request, one (1) photograph was taken (passenger side) of each individual car seat and dummy position.

#### Test Results

1 car bed, 3 rear facing, 4 convertible, and 2 booster Child Restraint Systems (CRS) were used to evaluate each seat. All tests requiring the Dummies were completed. All tests were conducted with respect to the standard. The Chevy Suburban appeared to meet the requirements of FMVSS 208 Suppression. All data traceable to the National Institute of Standards and Technology (NIST).