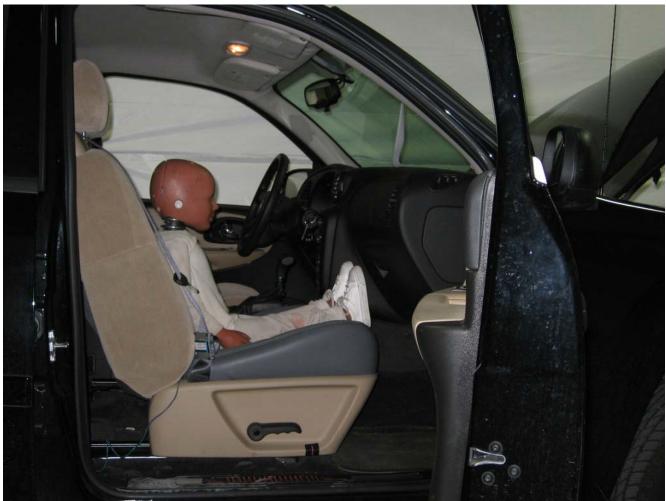

#### Additional Customer-Specified Requirements

Per request, one (1) photograph was taken (passenger side) of each individual car seat and dummy position.

#### Test Results

1 car bed, 3 rear facing, 4 convertible, and 2 booster Child Restraint Systems (CRS) were used to evaluate each seat. All tests requiring the Dummies were completed. All tests were conducted with respect to the standard. The Chevy Suburban appeared to meet the requirements of FMVSS 208 Suppression. All data traceable to the National Institute of Standards and Technology (NIST).