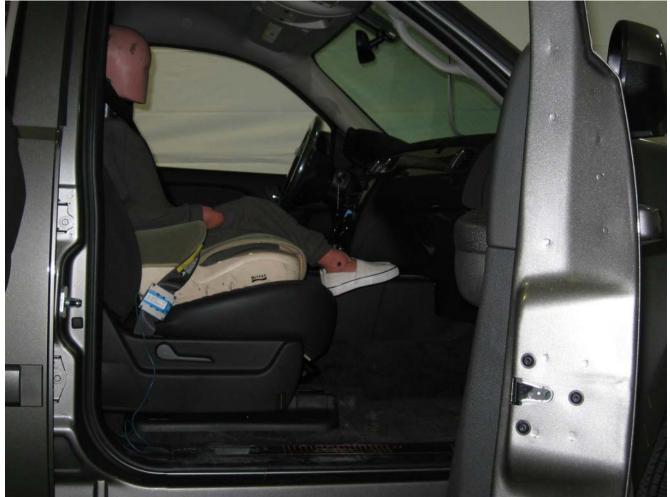

#### Additional Customer-Specified Requirements

Per request, one (1) photograph was taken (passenger side) of each individual car seat and dummy position.

#### Test Results

1 car bed, 3 rear facing, 4 convertible, and 2 booster Child Restraint Systems (CRS) were used to evaluate each seat. All tests requiring the Dummies were completed. All tests were conducted with respect to the standard. The Chevy Suburban appeared to meet the requirements of FMVSS 208 Suppression. All data traceable to the National Institute of Standards and Technology (NIST).