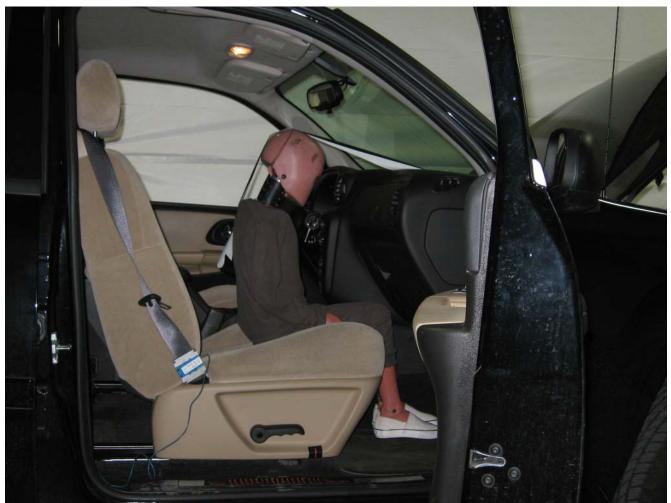

#### Additional Customer-Specified Requirements

Per request, one (1) photograph was taken (passenger side) of each individual car seat and dummy position.

#### Test Results

1 car bed, 3 rear facing, 4 convertible, and 2 booster Child Restraint Systems (CRS) were used to evaluate each seat. All tests requiring the Dummies were completed. All tests were conducted with respect to the standard. The Chevy Suburban appeared to meet the requirements of FMVSS 208 Suppression. All data traceable to the National Institute of Standards and Technology (NIST).