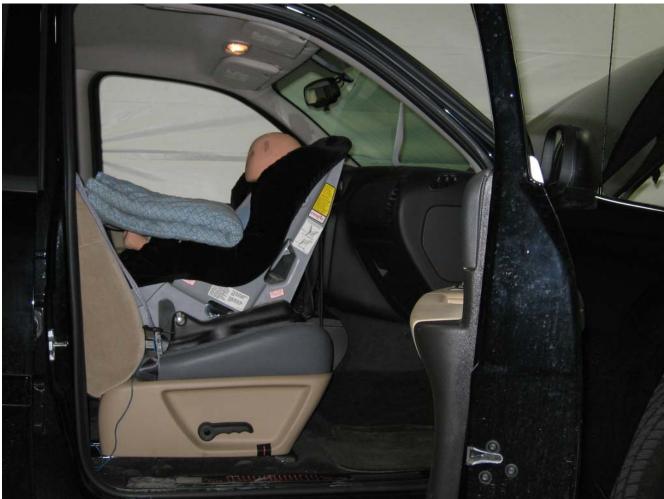

#### Additional Customer-Specified Requirements

Per request, one (1) photograph was taken (passenger side) of each individual car seat and dummy position.

#### Test Results

1 car bed, 3 rear facing, 4 convertible, and 2 booster Child Restraint Systems (CRS) were used to evaluate each seat. All tests requiring the Dummies were completed. All tests were conducted with respect to the standard. The Chevy Suburban appeared to meet the requirements of FMVSS 208 Suppression. All data traceable to the National Institute of Standards and Technology (NIST).