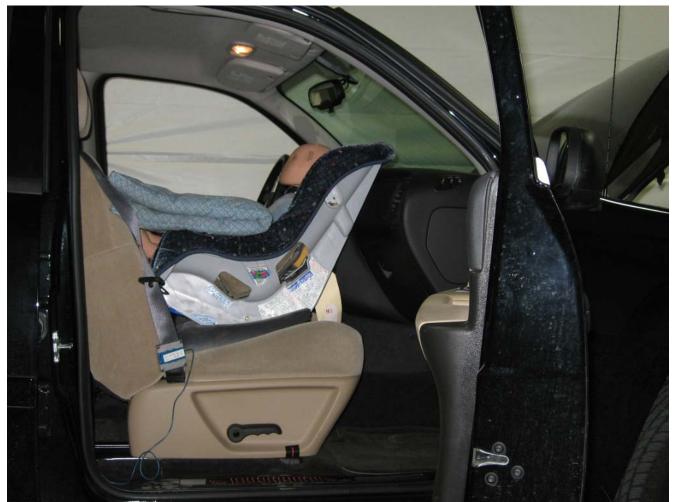

#### Additional Customer-Specified Requirements

Per request, one (1) photograph was taken (passenger side) of each individual car seat and dummy position.

#### Test Results

1 car bed, 3 rear facing, 4 convertible, and 2 booster Child Restraint Systems (CRS) were used to evaluate each seat. All tests requiring the Dummies were completed. All tests were conducted with respect to the standard. The Chevy Suburban appeared to meet the requirements of FMVSS 208 Suppression. All data traceable to the National Institute of Standards and Technology (NIST).