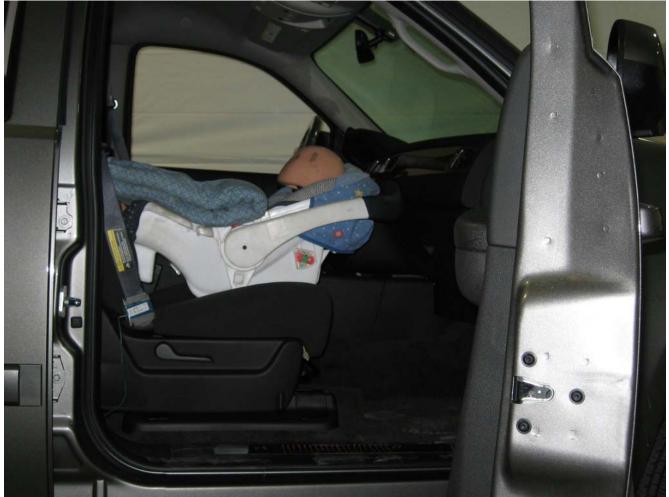

#### Additional Customer-Specified Requirements

Per request, one (1) photograph was taken (passenger side) of each individual car seat and dummy position.

#### Test Results

1 car bed, 3 rear facing, 4 convertible, and 2 booster Child Restraint Systems (CRS) were used to evaluate each seat. All tests requiring the Dummies were completed. All tests were conducted with respect to the standard. The Chevy Suburban appeared to meet the requirements of FMVSS 208 Suppression. All data traceable to the National Institute of Standards and Technology (NIST).