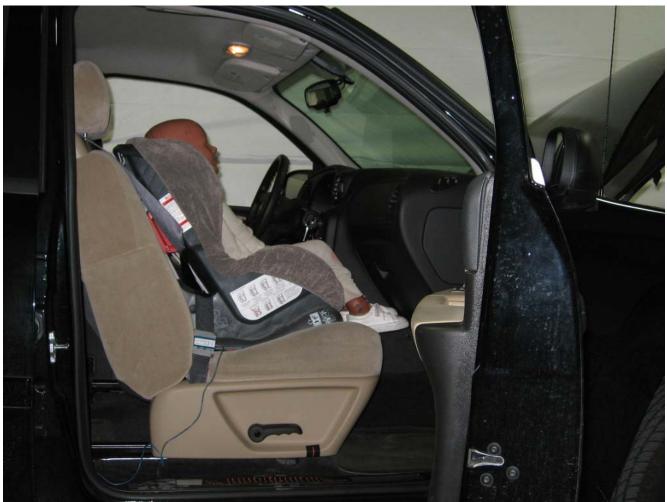

#### Additional Customer-Specified Requirements

Per request, one (1) photograph was taken (passenger side) of each individual car seat and dummy position.

#### Test Results

1 car bed, 3 rear facing, 4 convertible, and 2 booster Child Restraint Systems (CRS) were used to evaluate each seat. All tests requiring the Dummies were completed. All tests were conducted with respect to the standard. The Chevy Suburban appeared to meet the requirements of FMVSS 208 Suppression. All data traceable to the National Institute of Standards and Technology (NIST).