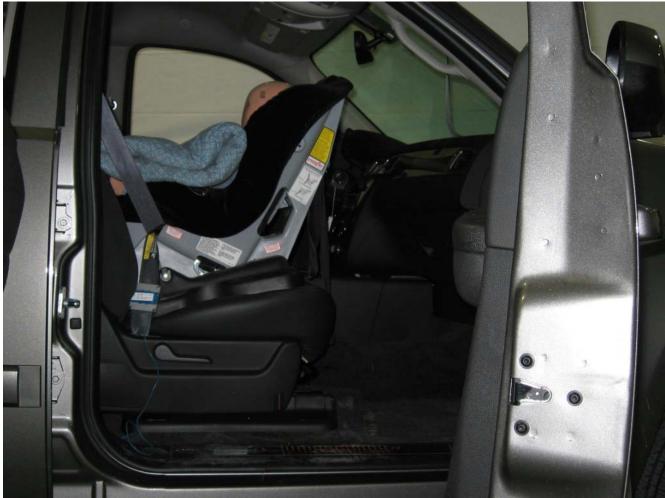

#### Additional Customer-Specified Requirements

Per request, one (1) photograph was taken (passenger side) of each individual car seat and dummy position.

#### Test Results

1 car bed, 3 rear facing, 4 convertible, and 2 booster Child Restraint Systems (CRS) were used to evaluate each seat. All tests requiring the Dummies were completed. All tests were conducted with respect to the standard. The Chevy Suburban appeared to meet the requirements of FMVSS 208 Suppression. All data traceable to the National Institute of Standards and Technology (NIST).