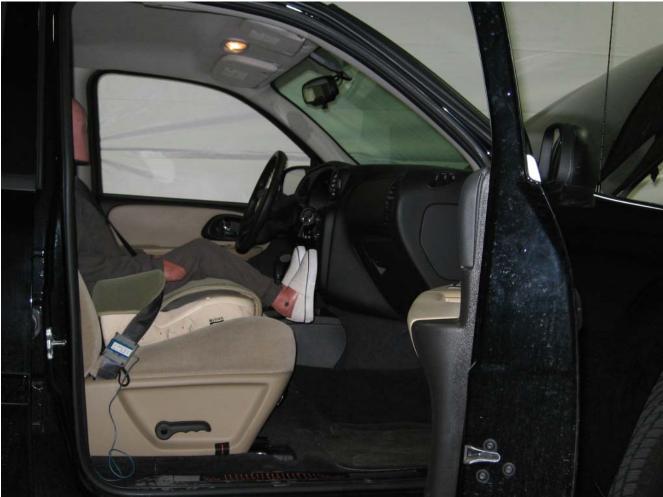

#### Additional Customer-Specified Requirements

Per request, one (1) photograph was taken (passenger side) of each individual car seat and dummy position.

#### Test Results

1 car bed, 3 rear facing, 4 convertible, and 2 booster Child Restraint Systems (CRS) were used to evaluate each seat. All tests requiring the Dummies were completed. All tests were conducted with respect to the standard. The Chevy Suburban appeared to meet the requirements of FMVSS 208 Suppression. All data traceable to the National Institute of Standards and Technology (NIST).