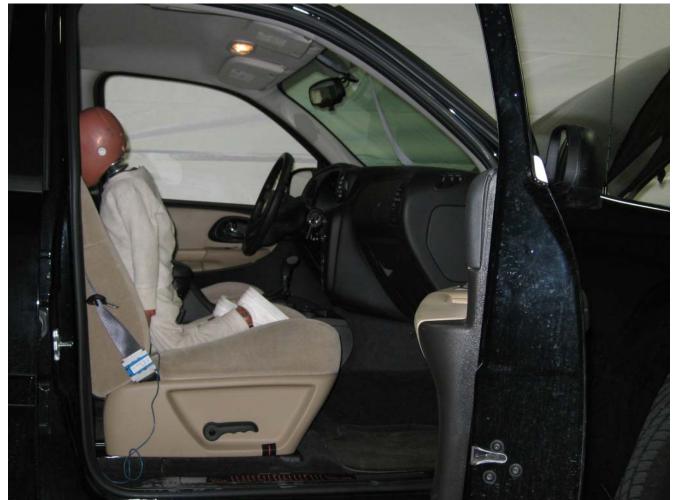

#### Additional Customer-Specified Requirements

Per request, one (1) photograph was taken (passenger side) of each individual car seat and dummy position.

#### Test Results

1 car bed, 3 rear facing, 4 convertible, and 2 booster Child Restraint Systems (CRS) were used to evaluate each seat. All tests requiring the Dummies were completed. All tests were conducted with respect to the standard. The Chevy Suburban appeared to meet the requirements of FMVSS 208 Suppression. All data traceable to the National Institute of Standards and Technology (NIST).