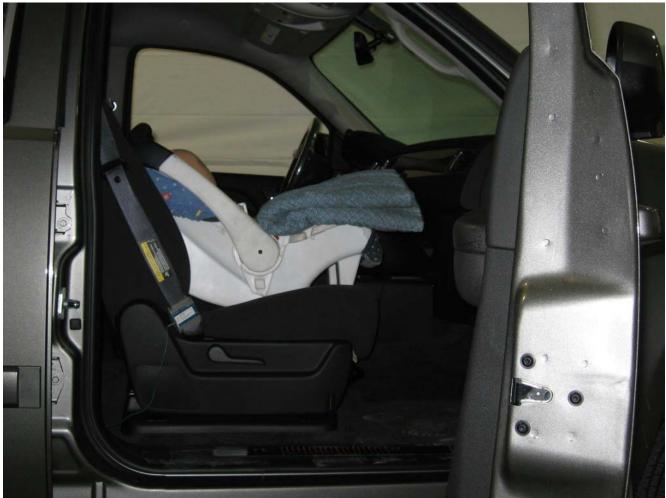

#### Additional Customer-Specified Requirements

Per request, one (1) photograph was taken (passenger side) of each individual car seat and dummy position.

#### Test Results

1 car bed, 3 rear facing, 4 convertible, and 2 booster Child Restraint Systems (CRS) were used to evaluate each seat. All tests requiring the Dummies were completed. All tests were conducted with respect to the standard. The Chevy Suburban appeared to meet the requirements of FMVSS 208 Suppression. All data traceable to the National Institute of Standards and Technology (NIST).