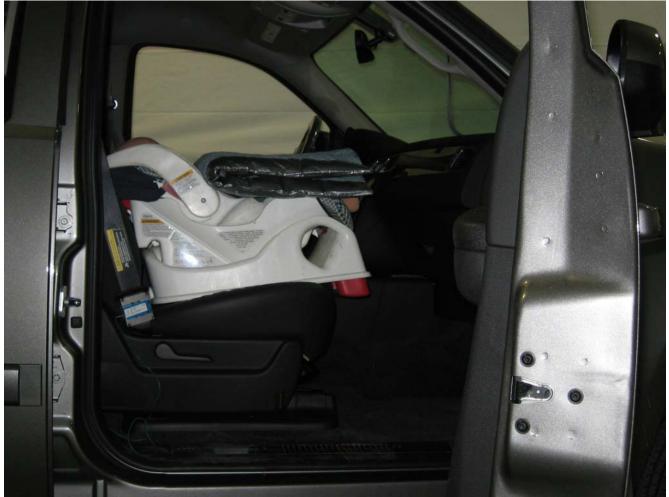

#### Additional Customer-Specified Requirements

Per request, one (1) photograph was taken (passenger side) of each individual car seat and dummy position.

#### Test Results

1 car bed, 3 rear facing, 4 convertible, and 2 booster Child Restraint Systems (CRS) were used to evaluate each seat. All tests requiring the Dummies were completed. All tests were conducted with respect to the standard. The Chevy Suburban appeared to meet the requirements of FMVSS 208 Suppression. All data traceable to the National Institute of Standards and Technology (NIST).