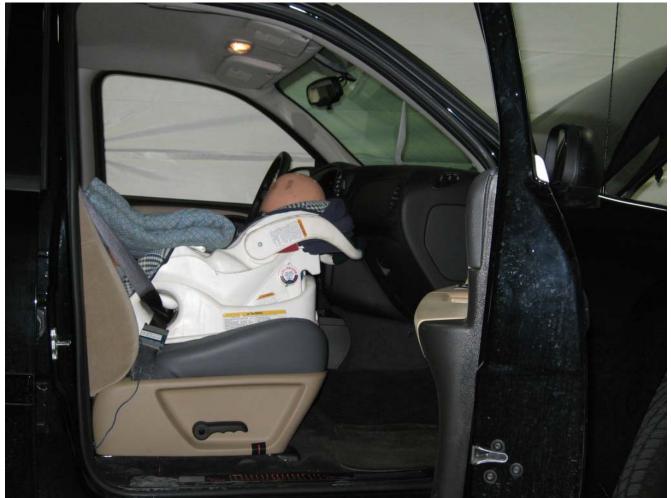

#### Additional Customer-Specified Requirements

Per request, one (1) photograph was taken (passenger side) of each individual car seat and dummy position.

#### Test Results

1 car bed, 3 rear facing, 4 convertible, and 2 booster Child Restraint Systems (CRS) were used to evaluate each seat. All tests requiring the Dummies were completed. All tests were conducted with respect to the standard. The Chevy Suburban appeared to meet the requirements of FMVSS 208 Suppression. All data traceable to the National Institute of Standards and Technology (NIST).