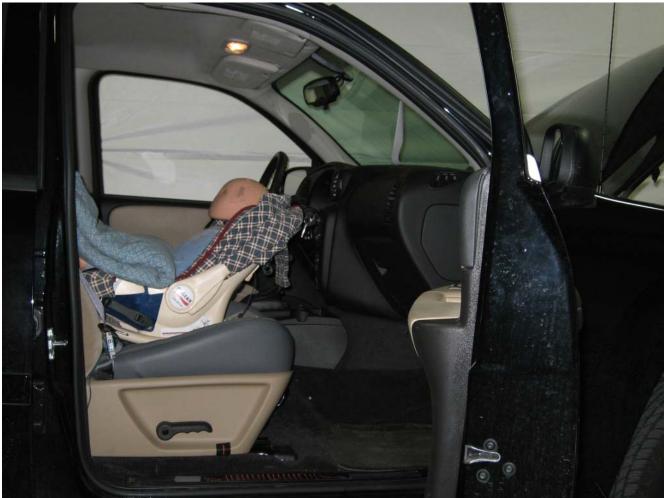

#### Additional Customer-Specified Requirements

Per request, one (1) photograph was taken (passenger side) of each individual car seat and dummy position.

#### Test Results

1 car bed, 3 rear facing, 4 convertible, and 2 booster Child Restraint Systems (CRS) were used to evaluate each seat. All tests requiring the Dummies were completed. All tests were conducted with respect to the standard. The Chevy Suburban appeared to meet the requirements of FMVSS 208 Suppression. All data traceable to the National Institute of Standards and Technology (NIST).