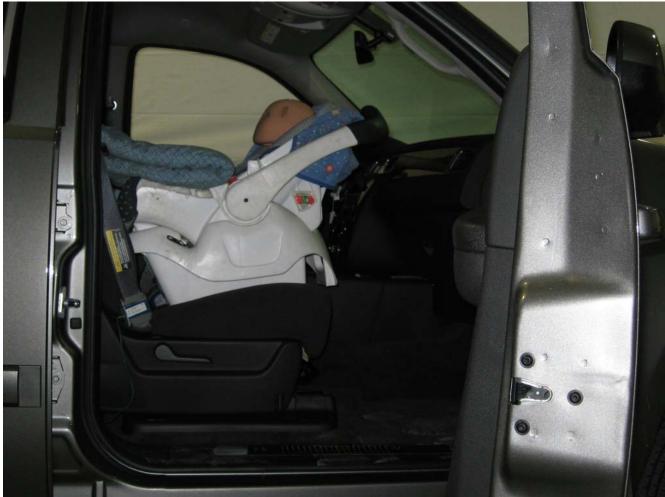

#### Additional Customer-Specified Requirements

Per request, one (1) photograph was taken (passenger side) of each individual car seat and dummy position.

#### Test Results

1 car bed, 3 rear facing, 4 convertible, and 2 booster Child Restraint Systems (CRS) were used to evaluate each seat. All tests requiring the Dummies were completed. All tests were conducted with respect to the standard. The Chevy Suburban appeared to meet the requirements of FMVSS 208 Suppression. All data traceable to the National Institute of Standards and Technology (NIST).