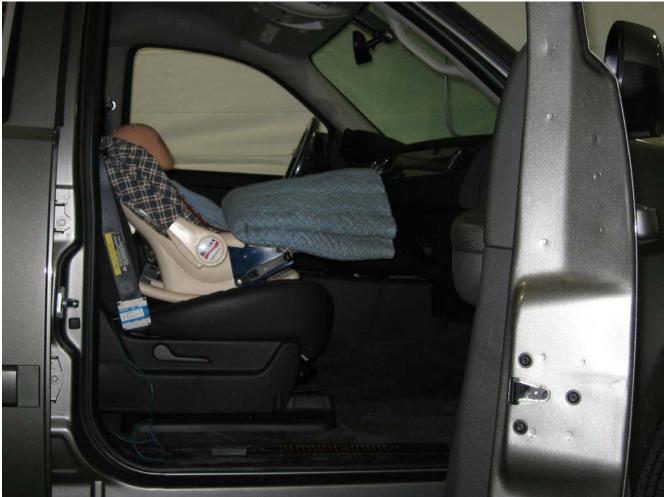

#### Additional Customer-Specified Requirements

Per request, one (1) photograph was taken (passenger side) of each individual car seat and dummy position.