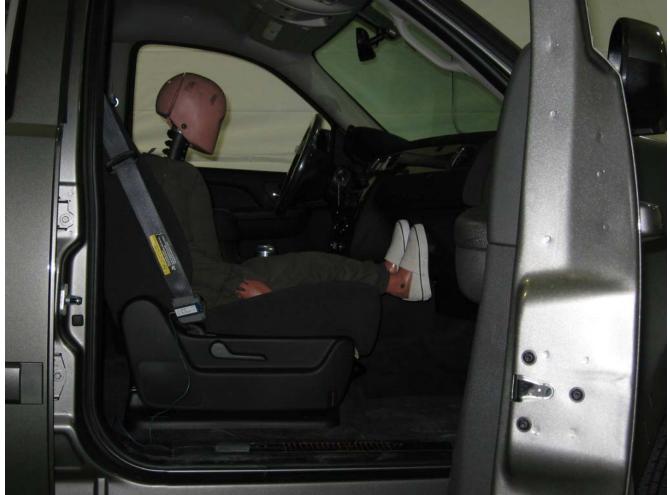

## MGA RESEARCH CORPORATION FMVSS 208 SUPPRESSION KATZKIN LEATHER CHEVY SUBURBAN FACTORY TRIM

#### Additional Customer-Specified Requirements

Per request, one (1) photograph was taken (passenger side) of each individual car seat and dummy position.

#### Test Results

1 car bed, 3 rear facing, 4 convertible, and 2 booster Child Restraint Systems (CRS) were used to evaluate each seat. All tests requiring the Dummies were completed. All tests were conducted with respect to the standard. The Chevy Suburban appeared to meet the requirements of FMVSS 208 Suppression. All data traceable to the National Institute of Standards and Technology (NIST).