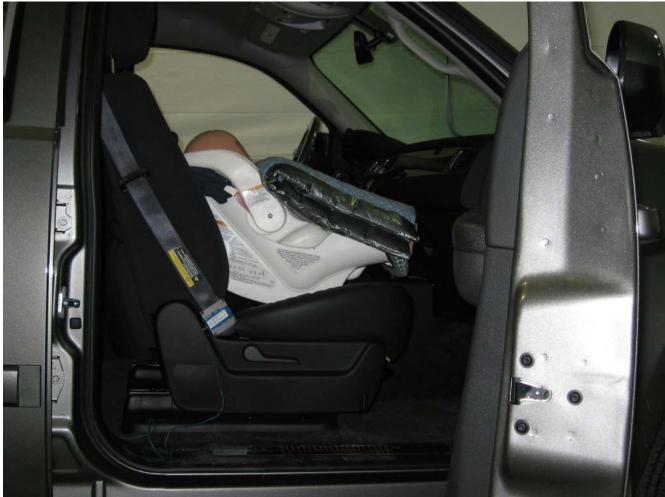

#### Additional Customer-Specified Requirements

Per request, one (1) photograph was taken (passenger side) of each individual car seat and dummy position.

#### Test Results

1 car bed, 3 rear facing, 4 convertible, and 2 booster Child Restraint Systems (CRS) were used to evaluate each seat. All tests requiring the Dummies were completed. All tests were conducted with respect to the standard. The Chevy Suburban appeared to meet the requirements of FMVSS 208 Suppression. All data traceable to the National Institute of Standards and Technology (NIST).