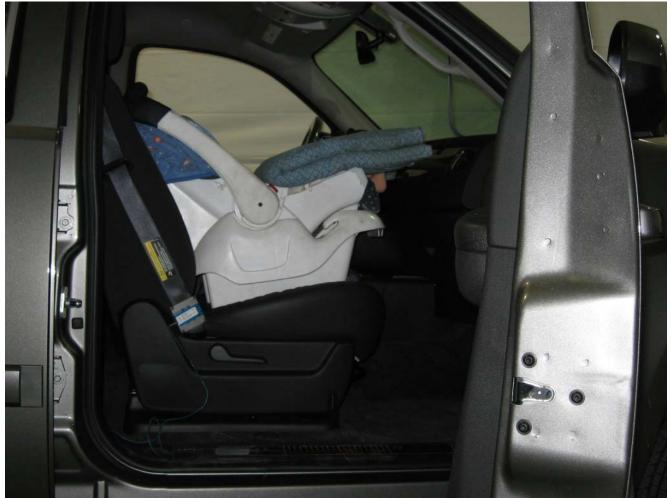

#### Additional Customer-Specified Requirements

Per request, one (1) photograph was taken (passenger side) of each individual car seat and dummy position.