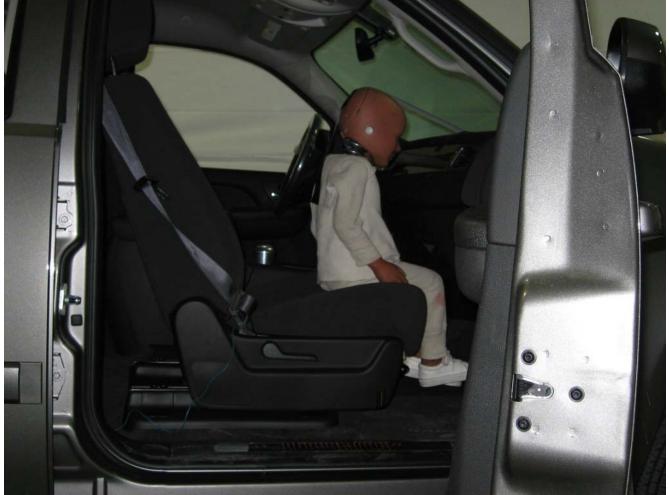

#### Additional Customer-Specified Requirements

Per request, one (1) photograph was taken (passenger side) of each individual car seat and dummy position.

#### Test Results

1 car bed, 3 rear facing, 4 convertible, and 2 booster Child Restraint Systems (CRS) were used to evaluate each seat. All tests requiring the Dummies were completed. All tests were conducted with respect to the standard. The Chevy Suburban appeared to meet the requirements of FMVSS 208 Suppression. All data traceable to the National Institute of Standards and Technology (NIST).