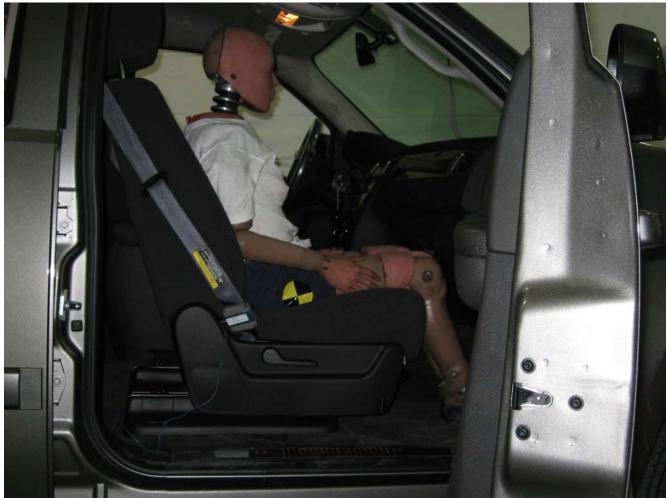

#### Additional Customer-Specified Requirements

Per request, one (1) photograph was taken (passenger side) of each individual car seat and dummy position.

#### Test Results

1 car bed, 3 rear facing, 4 convertible, and 2 booster Child Restraint Systems (CRS) were used to evaluate each seat. All tests requiring the Dummies were completed. All tests were conducted with respect to the standard. The Chevy Suburban appeared to meet the requirements of FMVSS 208 Suppression. All data traceable to the National Institute of Standards and Technology (NIST).