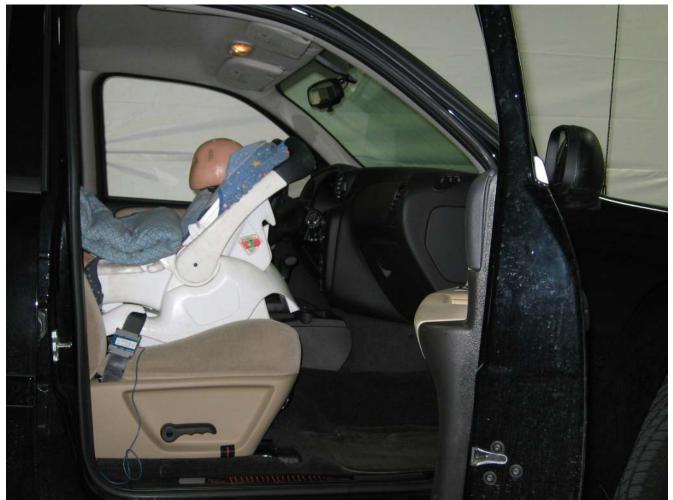

#### Additional Customer-Specified Requirements

Per request, one (1) photograph was taken (passenger side) of each individual car seat and dummy position.

#### Test Results

1 car bed, 3 rear facing, 4 convertible, and 2 booster Child Restraint Systems (CRS) were used to evaluate each seat. All tests requiring the Dummies were completed. All tests were conducted with respect to the standard. The Chevy Suburban appeared to meet the requirements of FMVSS 208 Suppression. All data traceable to the National Institute of Standards and Technology (NIST).