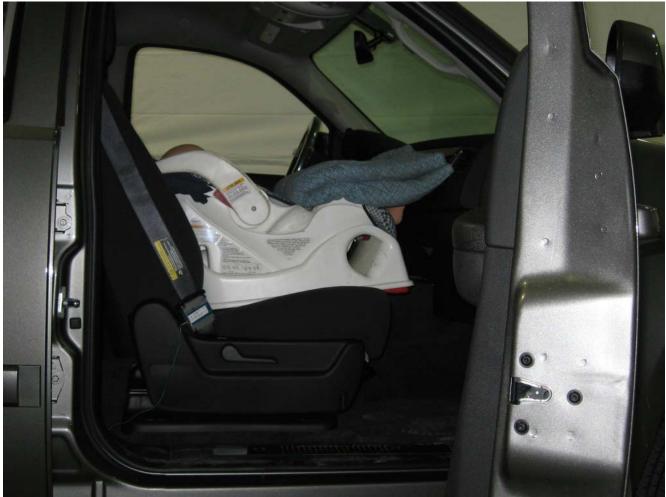

#### Additional Customer-Specified Requirements

Per request, one (1) photograph was taken (passenger side) of each individual car seat and dummy position.

#### Test Results

1 car bed, 3 rear facing, 4 convertible, and 2 booster Child Restraint Systems (CRS) were used to evaluate each seat. All tests requiring the Dummies were completed. All tests were conducted with respect to the standard. The Chevy Suburban appeared to meet the requirements of FMVSS 208 Suppression. All data traceable to the National Institute of Standards and Technology (NIST).