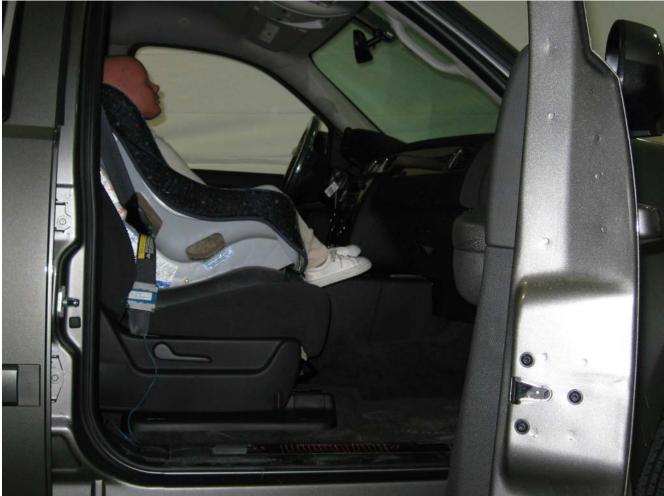

#### Additional Customer-Specified Requirements

Per request, one (1) photograph was taken (passenger side) of each individual car seat and dummy position.

#### <u>Equipment</u>

MGA Research Corporation's FMVSS 208 Child Seats were used for this testing. For the complete test series, equipment included 10 child seats, a 50 lbs load cell, and the following dummies: Newborn Infant, CRABI 12 month-old, Hybrid III 3 year-old, Hybrid III 6 year-old, and Hybrid III 5<sup>th</sup>% Female.

#### Test Results

1 car bed, 3 rear facing, 4 convertible, and 2 booster Child Restraint Systems (CRS) were used to evaluate each seat. All tests requiring the Dummies were completed. All tests were conducted with respect to the standard. The Chevy Suburban appeared to meet the requirements of FMVSS 208 Suppression. All data traceable to the National Institute of Standards and Technology (NIST).