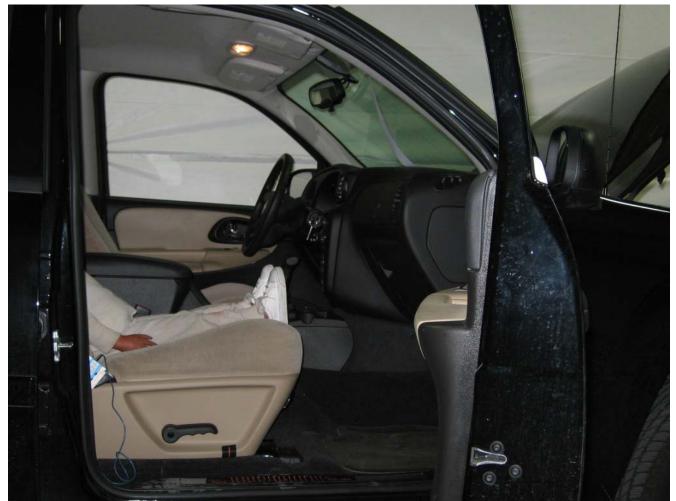

#### Additional Customer-Specified Requirements

Per request, one (1) photograph was taken (passenger side) of each individual car seat and dummy position.