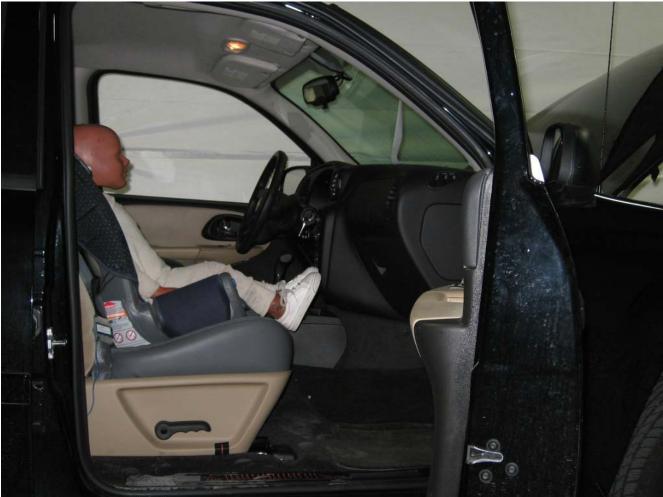

#### Additional Customer-Specified Requirements

Per request, one (1) photograph was taken (passenger side) of each individual car seat and dummy position.

#### Test Results

1 car bed, 3 rear facing, 4 convertible, and 2 booster Child Restraint Systems (CRS) were used to evaluate each seat. All tests requiring the Dummies were completed. All tests were conducted with respect to the standard. The Chevy Suburban appeared to meet the requirements of FMVSS 208 Suppression. All data traceable to the National Institute of Standards and Technology (NIST).