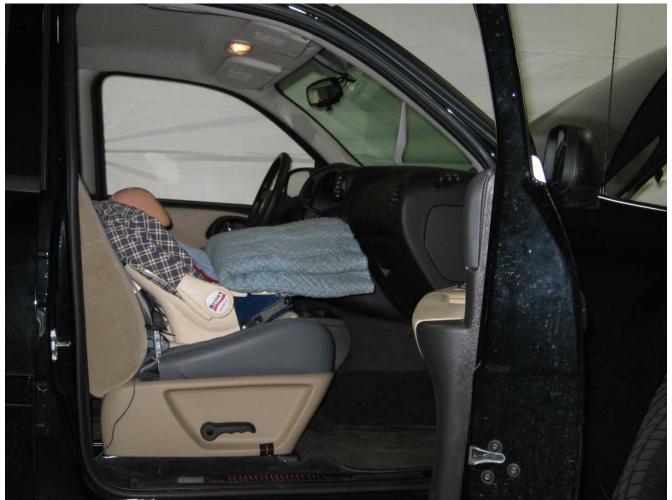

#### Additional Customer-Specified Requirements

Per request, one (1) photograph was taken (passenger side) of each individual car seat and dummy position.

#### Test Results

1 car bed, 3 rear facing, 4 convertible, and 2 booster Child Restraint Systems (CRS) were used to evaluate each seat. All tests requiring the Dummies were completed. All tests were conducted with respect to the standard. The Chevy Suburban appeared to meet the requirements of FMVSS 208 Suppression. All data traceable to the National Institute of Standards and Technology (NIST).