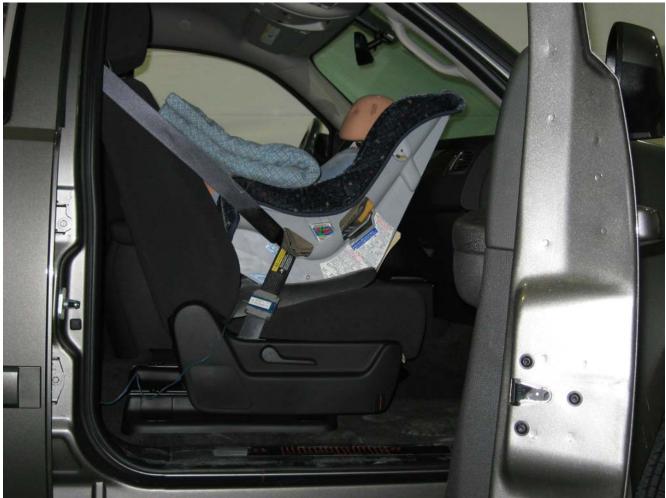

#### Additional Customer-Specified Requirements

Per request, one (1) photograph was taken (passenger side) of each individual car seat and dummy position.

#### Test Results

1 car bed, 3 rear facing, 4 convertible, and 2 booster Child Restraint Systems (CRS) were used to evaluate each seat. All tests requiring the Dummies were completed. All tests were conducted with respect to the standard. The Chevy Suburban appeared to meet the requirements of FMVSS 208 Suppression. All data traceable to the National Institute of Standards and Technology (NIST).