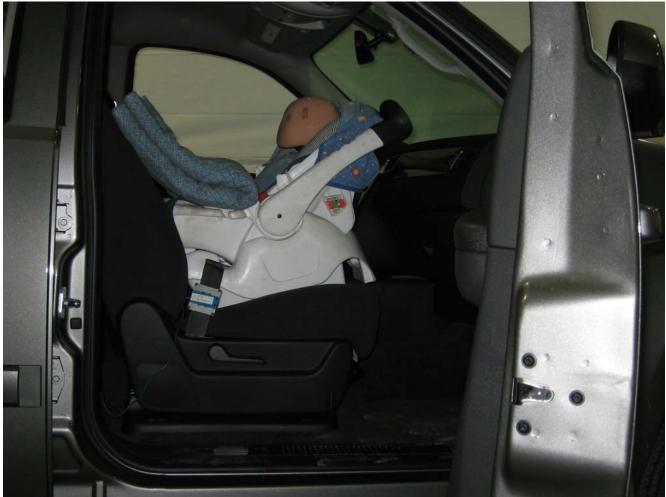

#### Additional Customer-Specified Requirements

Per request, one (1) photograph was taken (passenger side) of each individual car seat and dummy position.

#### Test Results

1 car bed, 3 rear facing, 4 convertible, and 2 booster Child Restraint Systems (CRS) were used to evaluate each seat. All tests requiring the Dummies were completed. All tests were conducted with respect to the standard. The Chevy Suburban appeared to meet the requirements of FMVSS 208 Suppression. All data traceable to the National Institute of Standards and Technology (NIST).