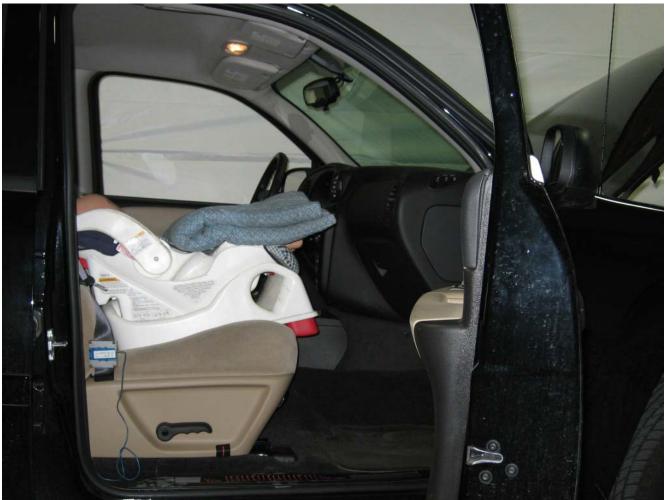

#### Additional Customer-Specified Requirements

Per request, one (1) photograph was taken (passenger side) of each individual car seat and dummy position.

#### Test Results

1 car bed, 3 rear facing, 4 convertible, and 2 booster Child Restraint Systems (CRS) were used to evaluate each seat. All tests requiring the Dummies were completed. All tests were conducted with respect to the standard. The Chevy Suburban appeared to meet the requirements of FMVSS 208 Suppression. All data traceable to the National Institute of Standards and Technology (NIST).