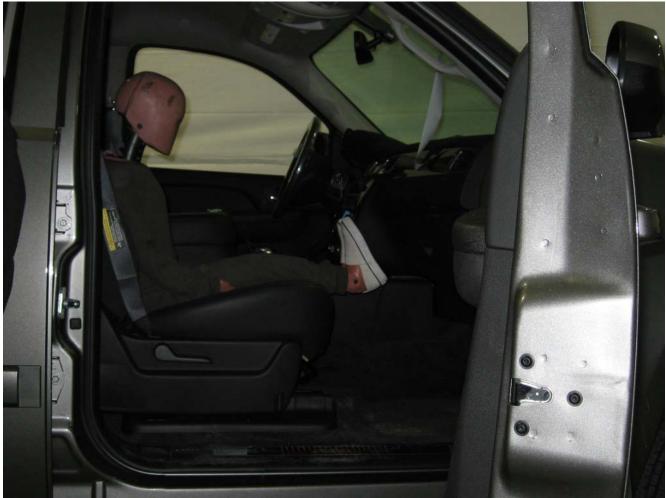

#### Additional Customer-Specified Requirements

Per request, one (1) photograph was taken (passenger side) of each individual car seat and dummy position.

#### Test Results

1 car bed, 3 rear facing, 4 convertible, and 2 booster Child Restraint Systems (CRS) were used to evaluate each seat. All tests requiring the Dummies were completed. All tests were conducted with respect to the standard. The Chevy Suburban appeared to meet the requirements of FMVSS 208 Suppression. All data traceable to the National Institute of Standards and Technology (NIST).