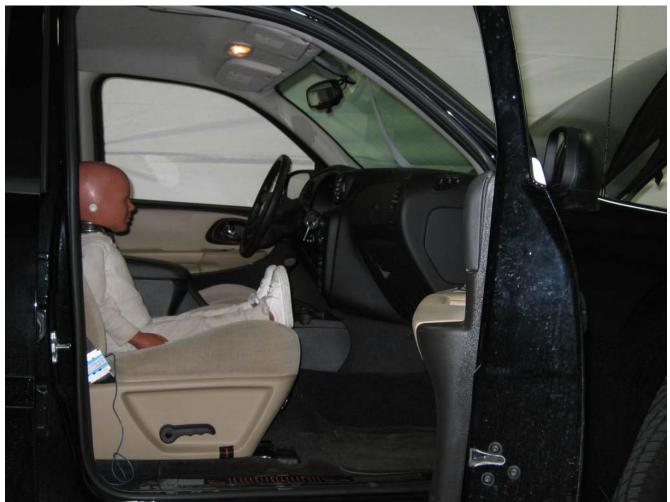

#### Additional Customer-Specified Requirements

Per request, one (1) photograph was taken (passenger side) of each individual car seat and dummy position.

#### Test Results

1 car bed, 3 rear facing, 4 convertible, and 2 booster Child Restraint Systems (CRS) were used to evaluate each seat. All tests requiring the Dummies were completed. All tests were conducted with respect to the standard. The Chevy Suburban appeared to meet the requirements of FMVSS 208 Suppression. All data traceable to the National Institute of Standards and Technology (NIST).