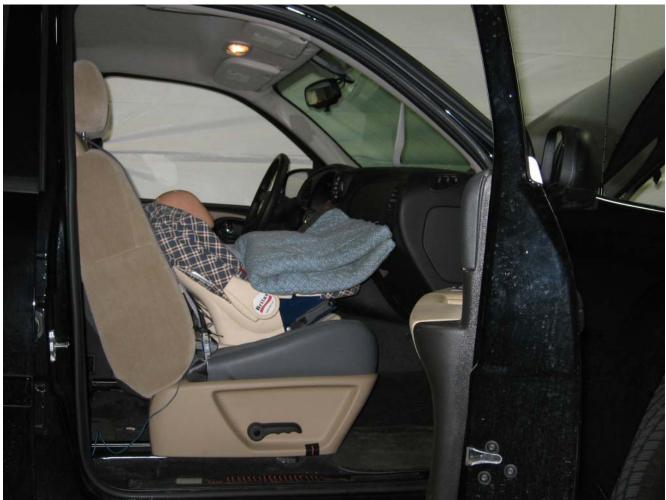

#### Additional Customer-Specified Requirements

Per request, one (1) photograph was taken (passenger side) of each individual car seat and dummy position.

#### Test Results

1 car bed, 3 rear facing, 4 convertible, and 2 booster Child Restraint Systems (CRS) were used to evaluate each seat. All tests requiring the Dummies were completed. All tests were conducted with respect to the standard. The Chevy Suburban appeared to meet the requirements of FMVSS 208 Suppression. All data traceable to the National Institute of Standards and Technology (NIST).