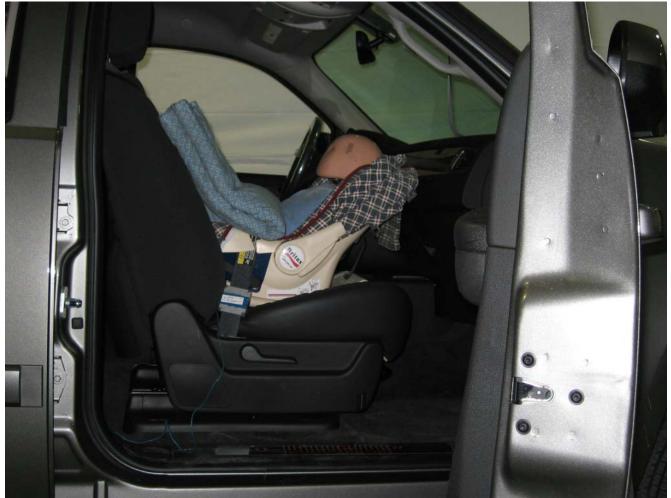

#### Additional Customer-Specified Requirements

Per request, one (1) photograph was taken (passenger side) of each individual car seat and dummy position.