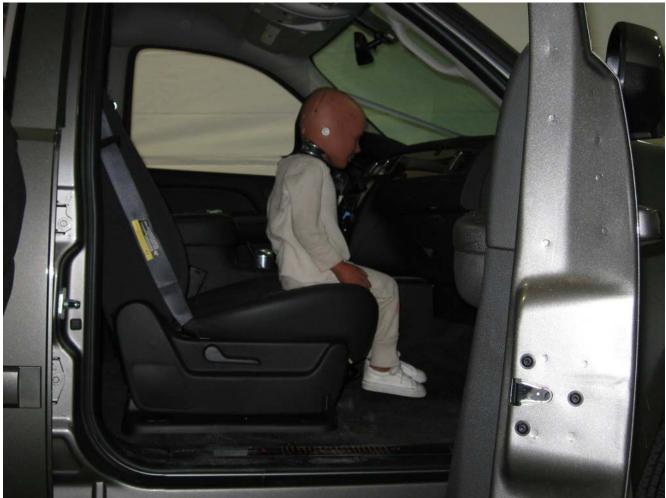

#### Additional Customer-Specified Requirements

Per request, one (1) photograph was taken (passenger side) of each individual car seat and dummy position.

#### Test Results

1 car bed, 3 rear facing, 4 convertible, and 2 booster Child Restraint Systems (CRS) were used to evaluate each seat. All tests requiring the Dummies were completed. All tests were conducted with respect to the standard. The Chevy Suburban appeared to meet the requirements of FMVSS 208 Suppression. All data traceable to the National Institute of Standards and Technology (NIST).