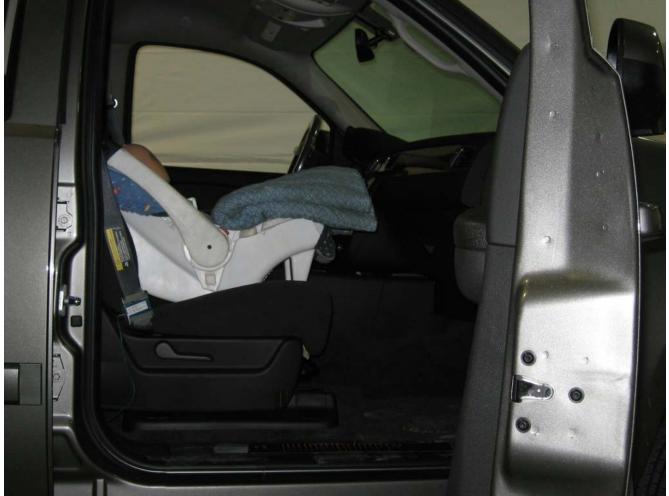

#### Additional Customer-Specified Requirements

Per request, one (1) photograph was taken (passenger side) of each individual car seat and dummy position.