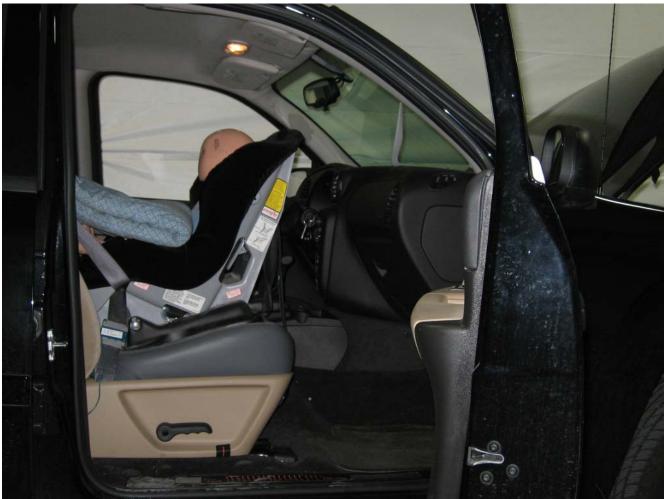

#### Additional Customer-Specified Requirements

Per request, one (1) photograph was taken (passenger side) of each individual car seat and dummy position.

#### Test Results

1 car bed, 3 rear facing, 4 convertible, and 2 booster Child Restraint Systems (CRS) were used to evaluate each seat. All tests requiring the Dummies were completed. All tests were conducted with respect to the standard. The Chevy Suburban appeared to meet the requirements of FMVSS 208 Suppression. All data traceable to the National Institute of Standards and Technology (NIST).