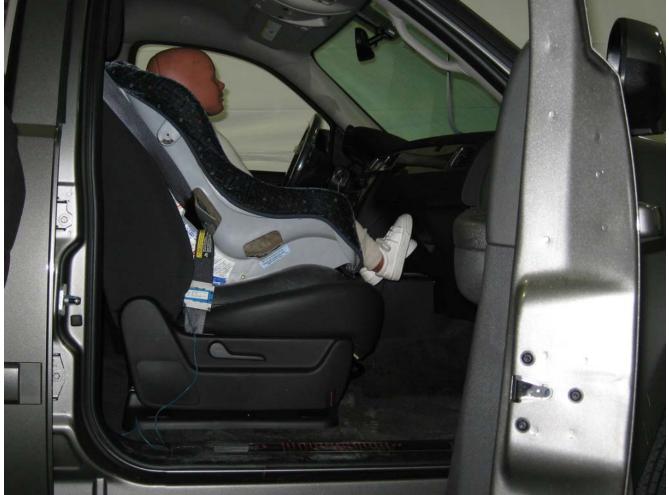

#### Additional Customer-Specified Requirements

Per request, one (1) photograph was taken (passenger side) of each individual car seat and dummy position.