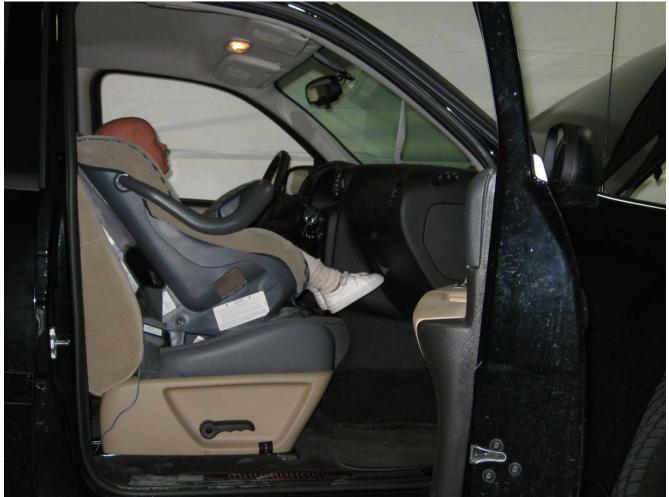

#### Additional Customer-Specified Requirements

Per request, one (1) photograph was taken (passenger side) of each individual car seat and dummy position.

#### Test Results

1 car bed, 3 rear facing, 4 convertible, and 2 booster Child Restraint Systems (CRS) were used to evaluate each seat. All tests requiring the Dummies were completed. All tests were conducted with respect to the standard. The Chevy Suburban appeared to meet the requirements of FMVSS 208 Suppression. All data traceable to the National Institute of Standards and Technology (NIST).