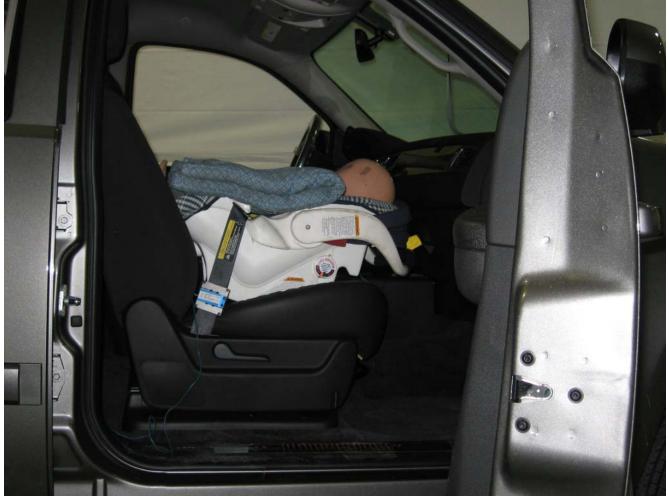

#### Additional Customer-Specified Requirements

Per request, one (1) photograph was taken (passenger side) of each individual car seat and dummy position.

#### Test Results

1 car bed, 3 rear facing, 4 convertible, and 2 booster Child Restraint Systems (CRS) were used to evaluate each seat. All tests requiring the Dummies were completed. All tests were conducted with respect to the standard. The Chevy Suburban appeared to meet the requirements of FMVSS 208 Suppression. All data traceable to the National Institute of Standards and Technology (NIST).