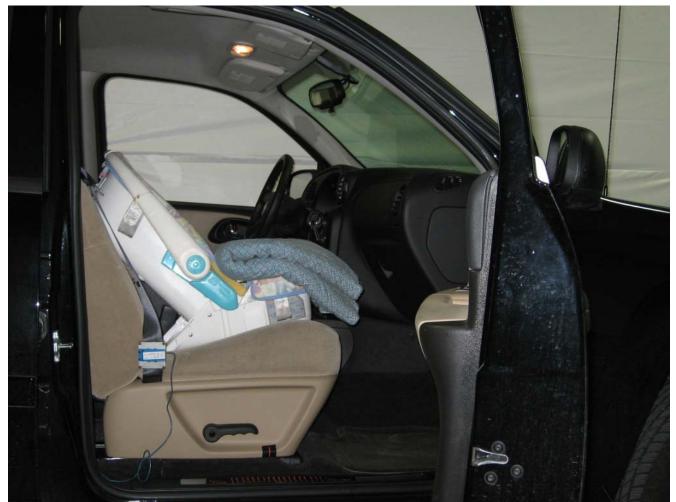

#### Additional Customer-Specified Requirements

Per request, one (1) photograph was taken (passenger side) of each individual car seat and dummy position.

#### <u>Equipment</u>

MGA Research Corporation's FMVSS 208 Child Seats were used for this testing. For the complete test series, equipment included 10 child seats, a 50 lbs load cell, and the following dummies: Newborn Infant, CRABI 12 month-old, Hybrid III 3 year-old, Hybrid III 6 year-old, and Hybrid III 5<sup>th</sup>% Female.