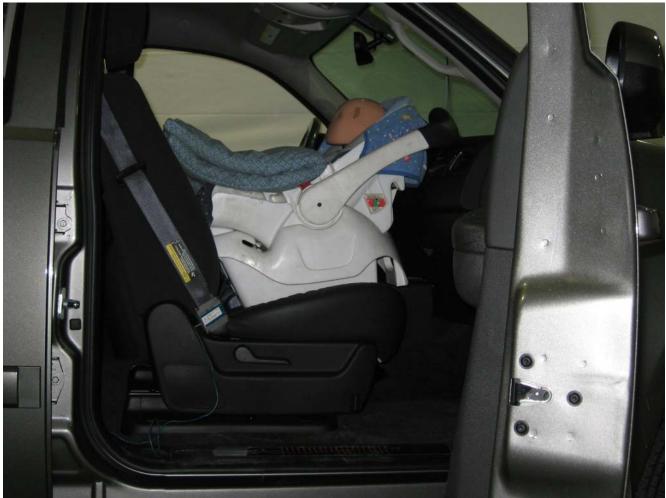

#### Additional Customer-Specified Requirements

Per request, one (1) photograph was taken (passenger side) of each individual car seat and dummy position.

#### Test Results

1 car bed, 3 rear facing, 4 convertible, and 2 booster Child Restraint Systems (CRS) were used to evaluate each seat. All tests requiring the Dummies were completed. All tests were conducted with respect to the standard. The Chevy Suburban appeared to meet the requirements of FMVSS 208 Suppression. All data traceable to the National Institute of Standards and Technology (NIST).