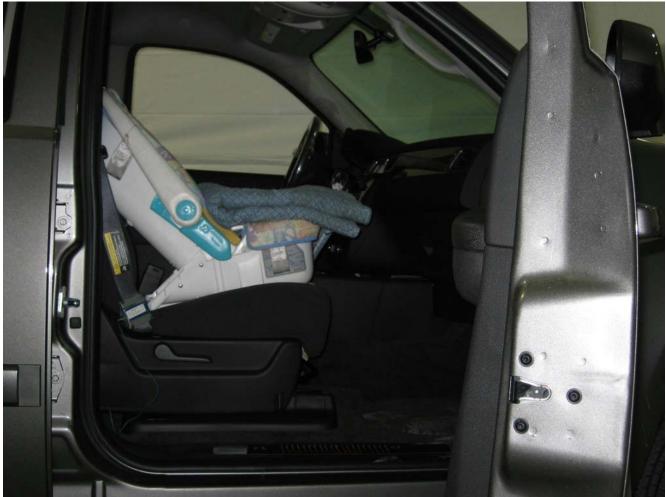

#### Additional Customer-Specified Requirements

Per request, one (1) photograph was taken (passenger side) of each individual car seat and dummy position.