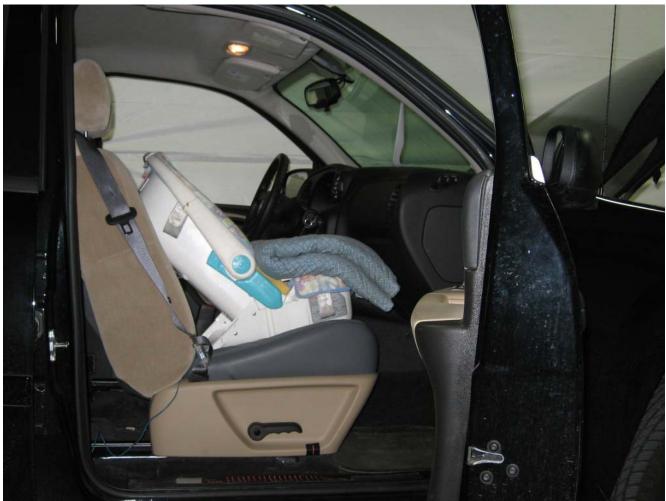

#### Additional Customer-Specified Requirements

Per request, one (1) photograph was taken (passenger side) of each individual car seat and dummy position.

#### Test Results

1 car bed, 3 rear facing, 4 convertible, and 2 booster Child Restraint Systems (CRS) were used to evaluate each seat. All tests requiring the Dummies were completed. All tests were conducted with respect to the standard. The Chevy Suburban appeared to meet the requirements of FMVSS 208 Suppression. All data traceable to the National Institute of Standards and Technology (NIST).