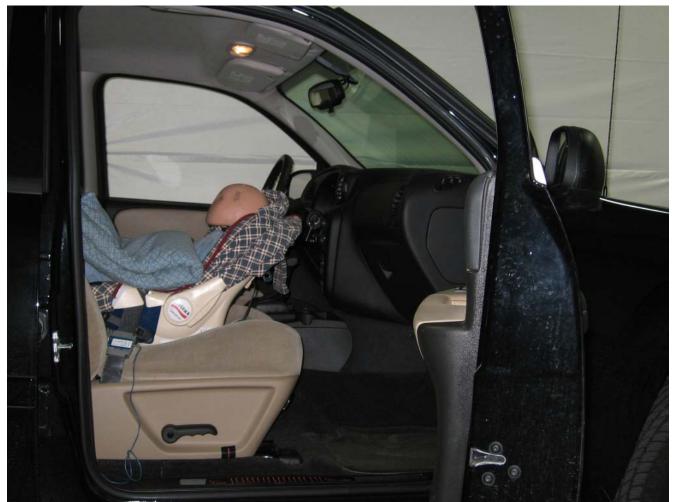

#### Additional Customer-Specified Requirements

Per request, one (1) photograph was taken (passenger side) of each individual car seat and dummy position.

#### <u>Equipment</u>

MGA Research Corporation's FMVSS 208 Child Seats were used for this testing. For the complete test series, equipment included 10 child seats, a 50 lbs load cell, and the following dummies: Newborn Infant, CRABI 12 month-old, Hybrid III 3 year-old, Hybrid III 6 year-old, and Hybrid III 5<sup>th</sup>% Female.

#### Test Results

1 car bed, 3 rear facing, 4 convertible, and 2 booster Child Restraint Systems (CRS) were used to evaluate each seat. All tests requiring the Dummies were completed. All tests were conducted with respect to the standard. The Chevy Suburban appeared to meet the requirements of FMVSS 208 Suppression. All data traceable to the National Institute of Standards and Technology (NIST).