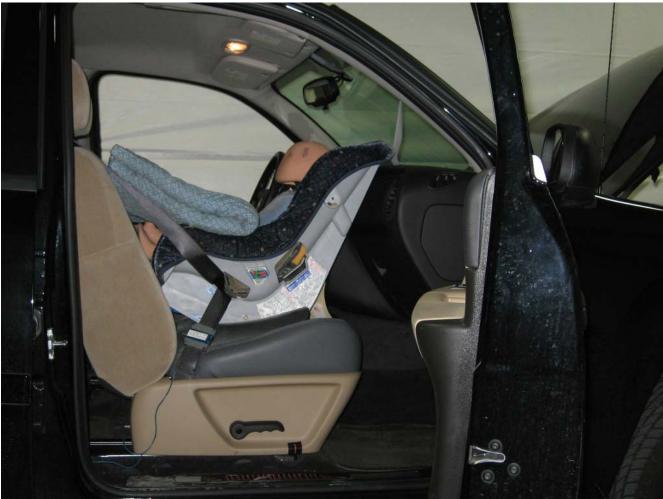

#### Additional Customer-Specified Requirements

Per request, one (1) photograph was taken (passenger side) of each individual car seat and dummy position.