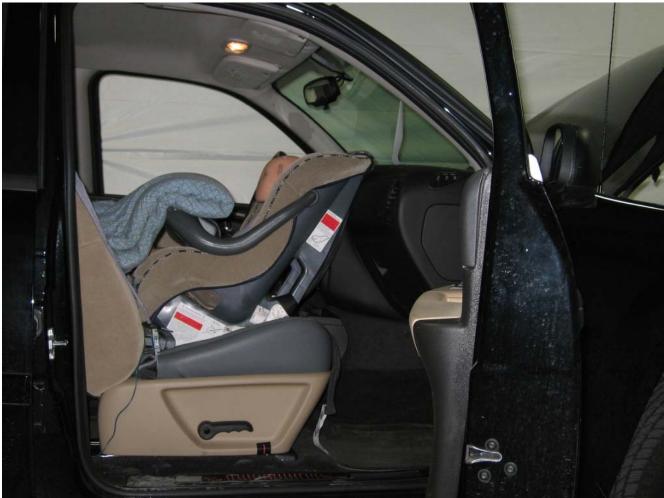

#### Additional Customer-Specified Requirements

Per request, one (1) photograph was taken (passenger side) of each individual car seat and dummy position.