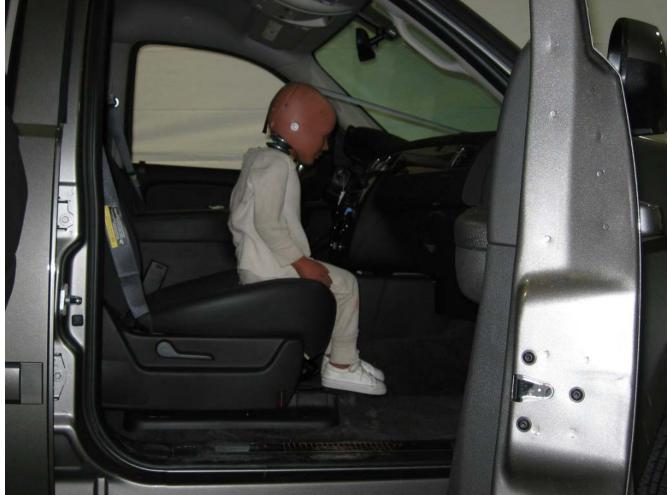

#### Additional Customer-Specified Requirements

Per request, one (1) photograph was taken (passenger side) of each individual car seat and dummy position.