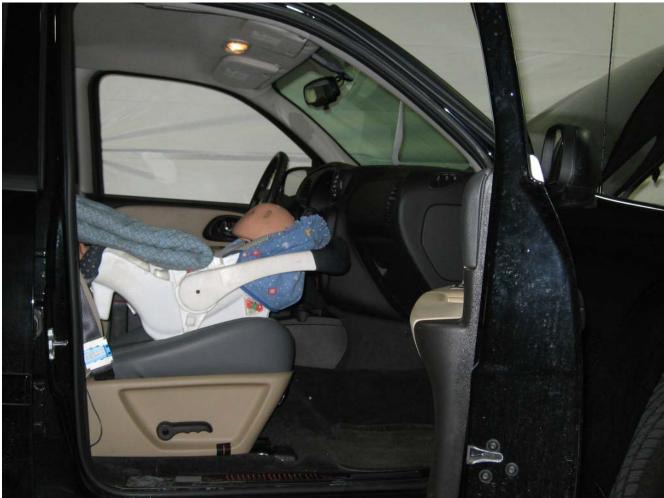

#### Additional Customer-Specified Requirements

Per request, one (1) photograph was taken (passenger side) of each individual car seat and dummy position.