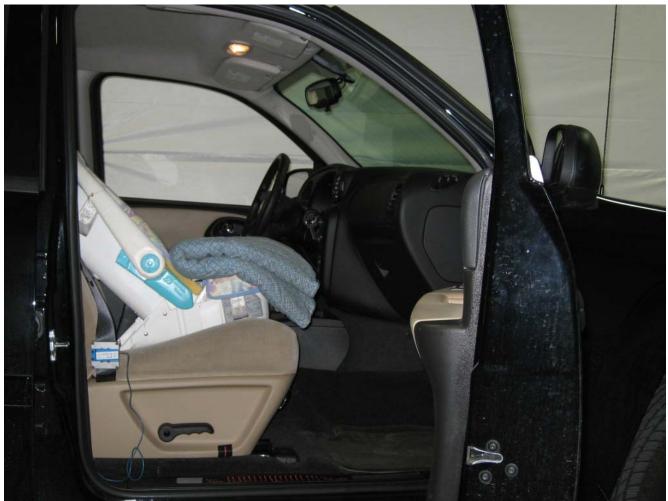

#### Additional Customer-Specified Requirements

Per request, one (1) photograph was taken (passenger side) of each individual car seat and dummy position.

#### <u>Equipment</u>

MGA Research Corporation's FMVSS 208 Child Seats were used for this testing. For the complete test series, equipment included 10 child seats, a 50 lbs load cell, and the following dummies: Newborn Infant, CRABI 12 month-old, Hybrid III 3 year-old, Hybrid III 6 year-old, and Hybrid III 5<sup>th</sup>% Female.