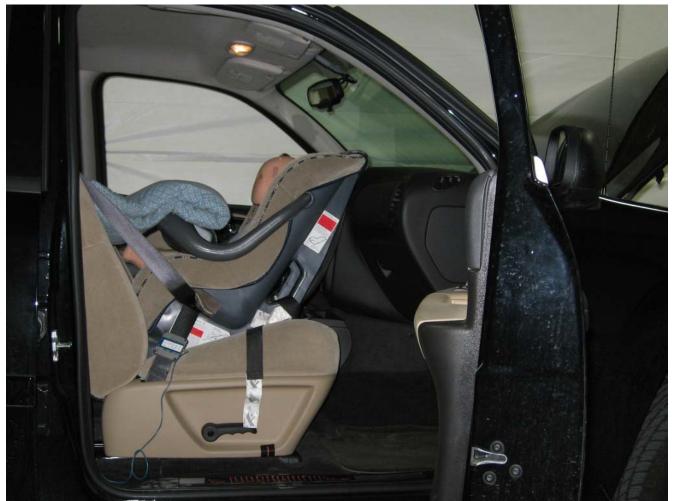

#### Additional Customer-Specified Requirements

Per request, one (1) photograph was taken (passenger side) of each individual car seat and dummy position.

#### Test Results

1 car bed, 3 rear facing, 4 convertible, and 2 booster Child Restraint Systems (CRS) were used to evaluate each seat. All tests requiring the Dummies were completed. All tests were conducted with respect to the standard. The Chevy Suburban appeared to meet the requirements of FMVSS 208 Suppression. All data traceable to the National Institute of Standards and Technology (NIST).