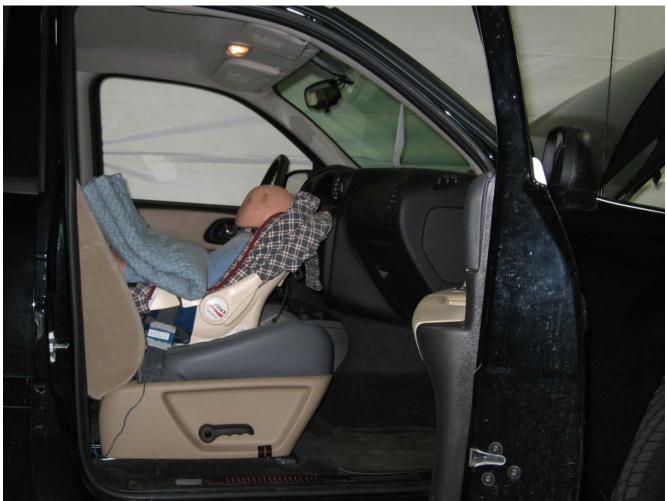

#### Additional Customer-Specified Requirements

Per request, one (1) photograph was taken (passenger side) of each individual car seat and dummy position.

#### Test Results

1 car bed, 3 rear facing, 4 convertible, and 2 booster Child Restraint Systems (CRS) were used to evaluate each seat. All tests requiring the Dummies were completed. All tests were conducted with respect to the standard. The Chevy Suburban appeared to meet the requirements of FMVSS 208 Suppression. All data traceable to the National Institute of Standards and Technology (NIST).