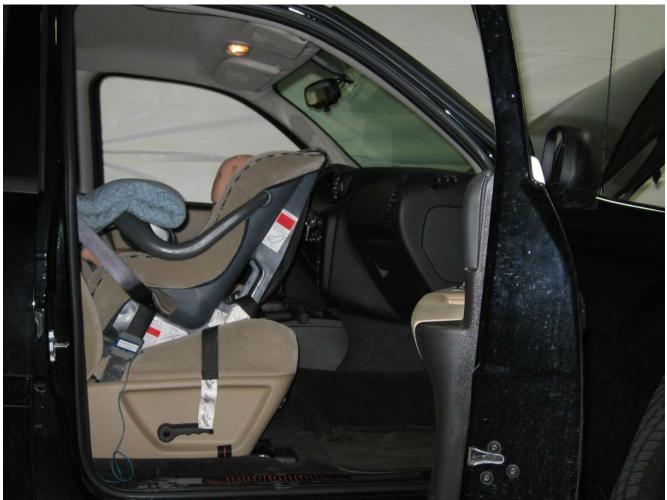

#### Additional Customer-Specified Requirements

Per request, one (1) photograph was taken (passenger side) of each individual car seat and dummy position.

#### Test Results

1 car bed, 3 rear facing, 4 convertible, and 2 booster Child Restraint Systems (CRS) were used to evaluate each seat. All tests requiring the Dummies were completed. All tests were conducted with respect to the standard. The Chevy Suburban appeared to meet the requirements of FMVSS 208 Suppression. All data traceable to the National Institute of Standards and Technology (NIST).