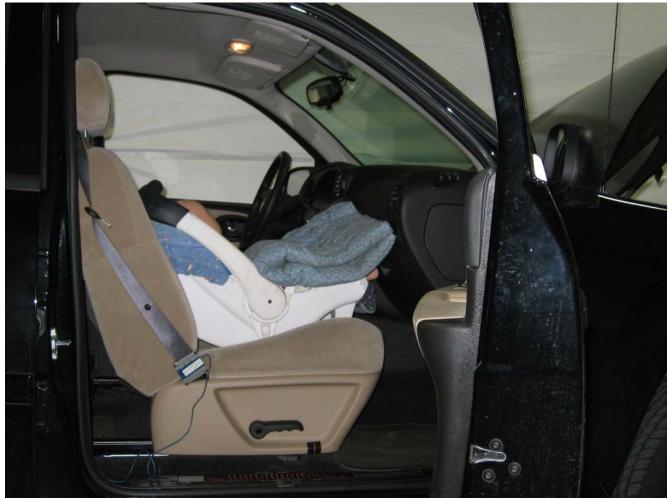

#### Additional Customer-Specified Requirements

Per request, one (1) photograph was taken (passenger side) of each individual car seat and dummy position.

#### Test Results

1 car bed, 3 rear facing, 4 convertible, and 2 booster Child Restraint Systems (CRS) were used to evaluate each seat. All tests requiring the Dummies were completed. All tests were conducted with respect to the standard. The Chevy Suburban appeared to meet the requirements of FMVSS 208 Suppression. All data traceable to the National Institute of Standards and Technology (NIST).