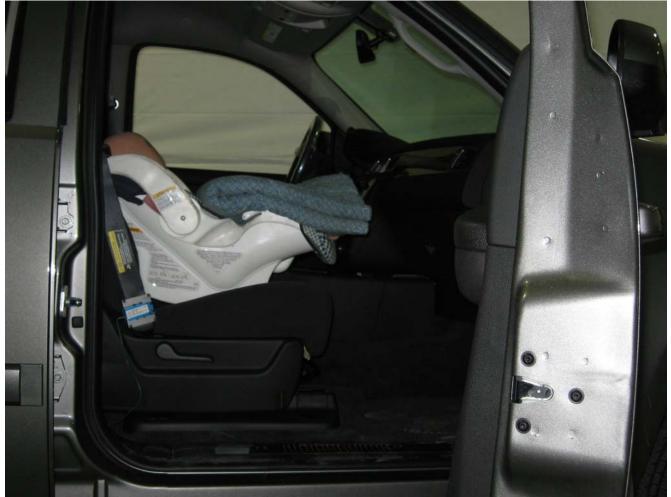

#### Additional Customer-Specified Requirements

Per request, one (1) photograph was taken (passenger side) of each individual car seat and dummy position.