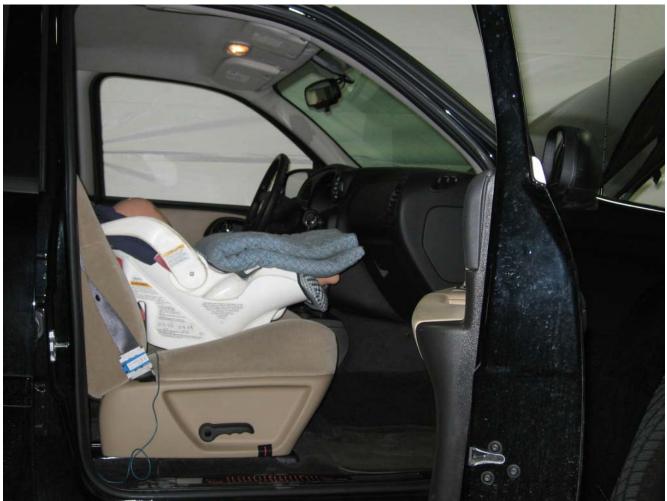

#### Additional Customer-Specified Requirements

Per request, one (1) photograph was taken (passenger side) of each individual car seat and dummy position.

#### Test Results

1 car bed, 3 rear facing, 4 convertible, and 2 booster Child Restraint Systems (CRS) were used to evaluate each seat. All tests requiring the Dummies were completed. All tests were conducted with respect to the standard. The Chevy Suburban appeared to meet the requirements of FMVSS 208 Suppression. All data traceable to the National Institute of Standards and Technology (NIST).