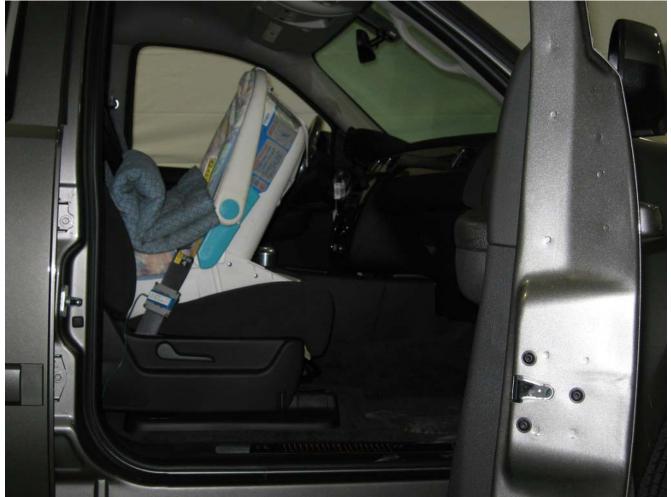

#### Additional Customer-Specified Requirements

Per request, one (1) photograph was taken (passenger side) of each individual car seat and dummy position.

#### Test Results

1 car bed, 3 rear facing, 4 convertible, and 2 booster Child Restraint Systems (CRS) were used to evaluate each seat. All tests requiring the Dummies were completed. All tests were conducted with respect to the standard. The Chevy Suburban appeared to meet the requirements of FMVSS 208 Suppression. All data traceable to the National Institute of Standards and Technology (NIST).