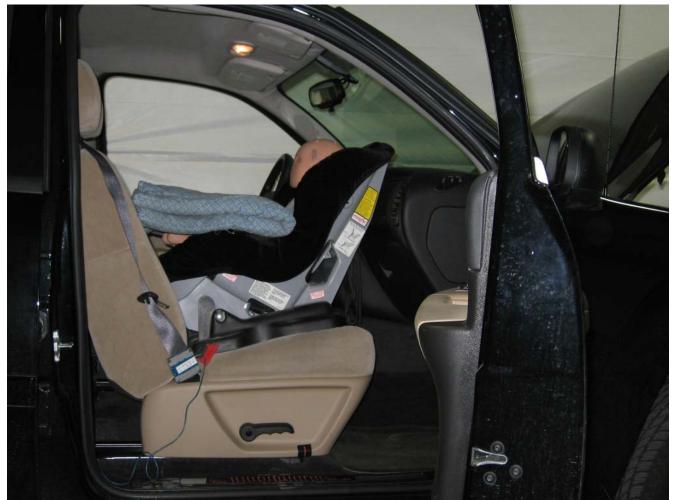

#### Additional Customer-Specified Requirements

Per request, one (1) photograph was taken (passenger side) of each individual car seat and dummy position.

#### Test Results

1 car bed, 3 rear facing, 4 convertible, and 2 booster Child Restraint Systems (CRS) were used to evaluate each seat. All tests requiring the Dummies were completed. All tests were conducted with respect to the standard. The Chevy Suburban appeared to meet the requirements of FMVSS 208 Suppression. All data traceable to the National Institute of Standards and Technology (NIST).