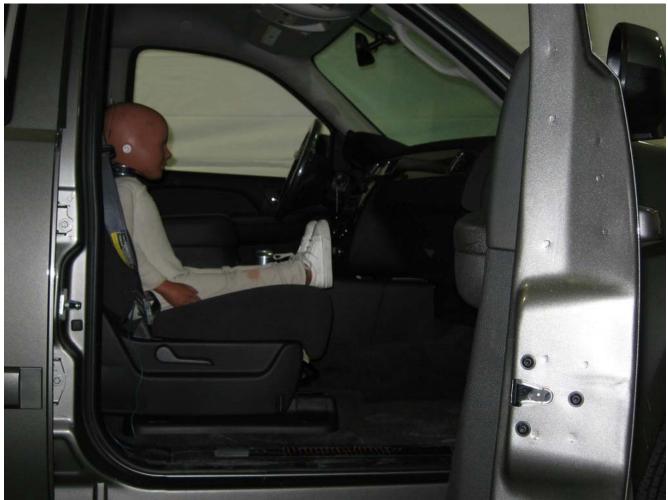

#### Additional Customer-Specified Requirements

Per request, one (1) photograph was taken (passenger side) of each individual car seat and dummy position.