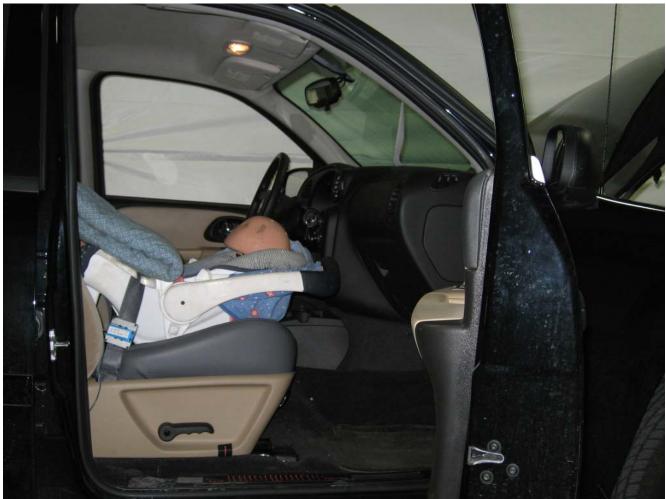

#### Additional Customer-Specified Requirements

Per request, one (1) photograph was taken (passenger side) of each individual car seat and dummy position.