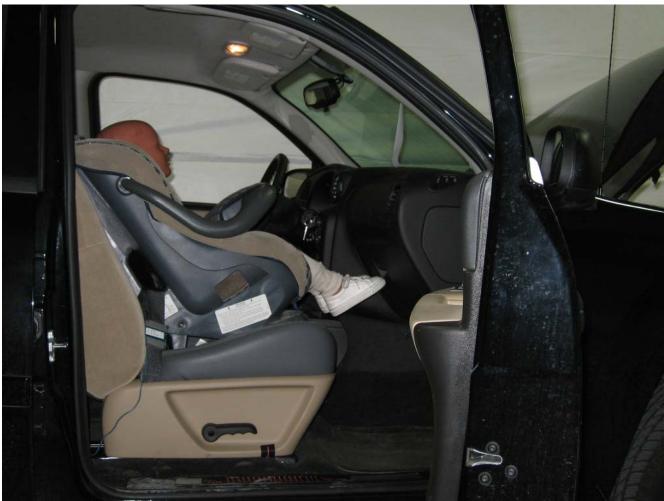

#### Additional Customer-Specified Requirements

Per request, one (1) photograph was taken (passenger side) of each individual car seat and dummy position.