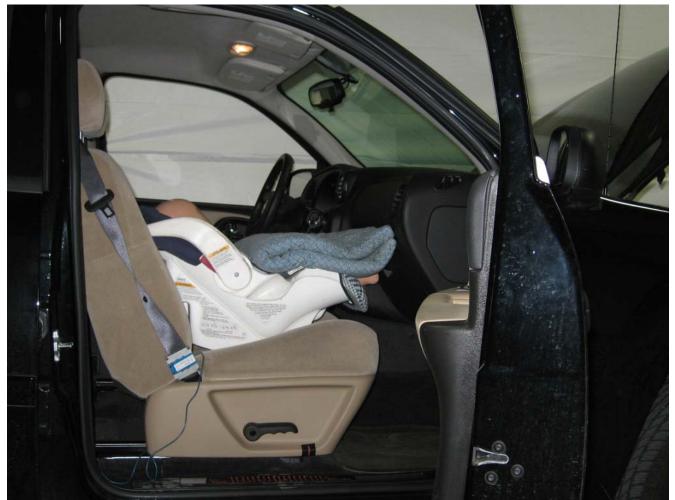

#### Additional Customer-Specified Requirements

Per request, one (1) photograph was taken (passenger side) of each individual car seat and dummy position.

#### Test Results

1 car bed, 3 rear facing, 4 convertible, and 2 booster Child Restraint Systems (CRS) were used to evaluate each seat. All tests requiring the Dummies were completed. All tests were conducted with respect to the standard. The Chevy Suburban appeared to meet the requirements of FMVSS 208 Suppression. All data traceable to the National Institute of Standards and Technology (NIST).