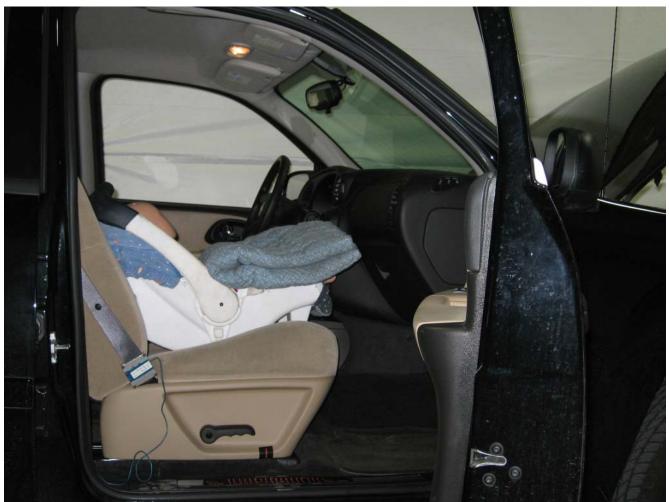

#### Additional Customer-Specified Requirements

Per request, one (1) photograph was taken (passenger side) of each individual car seat and dummy position.

#### <u>Equipment</u>

MGA Research Corporation's FMVSS 208 Child Seats were used for this testing. For the complete test series, equipment included 10 child seats, a 50 lbs load cell, and the following dummies: Newborn Infant, CRABI 12 month-old, Hybrid III 3 year-old, Hybrid III 6 year-old, and Hybrid III 5<sup>th</sup>% Female.