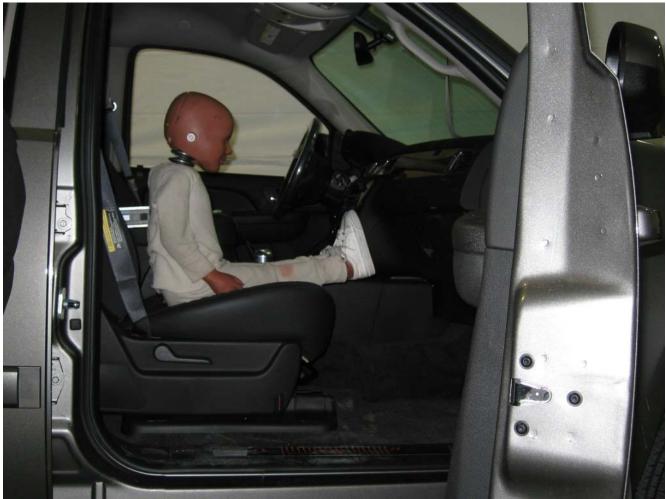

#### Additional Customer-Specified Requirements

Per request, one (1) photograph was taken (passenger side) of each individual car seat and dummy position.