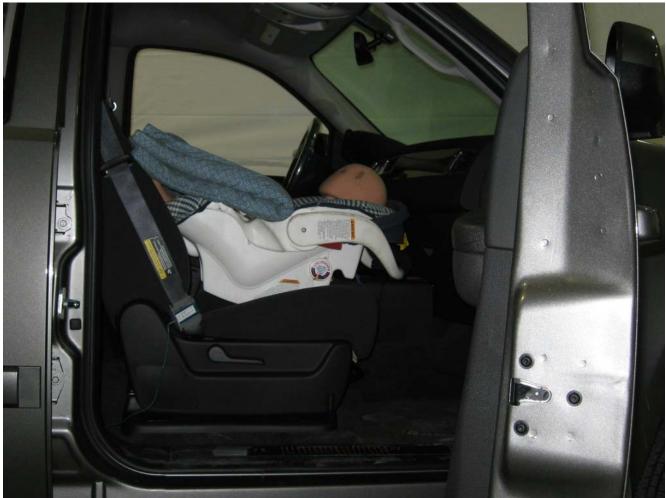

#### Additional Customer-Specified Requirements

Per request, one (1) photograph was taken (passenger side) of each individual car seat and dummy position.

#### Test Results

1 car bed, 3 rear facing, 4 convertible, and 2 booster Child Restraint Systems (CRS) were used to evaluate each seat. All tests requiring the Dummies were completed. All tests were conducted with respect to the standard. The Chevy Suburban appeared to meet the requirements of FMVSS 208 Suppression. All data traceable to the National Institute of Standards and Technology (NIST).