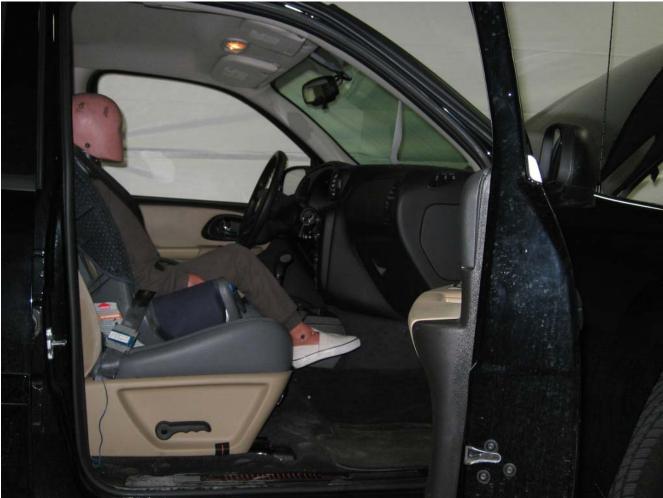

#### Additional Customer-Specified Requirements

Per request, one (1) photograph was taken (passenger side) of each individual car seat and dummy position.