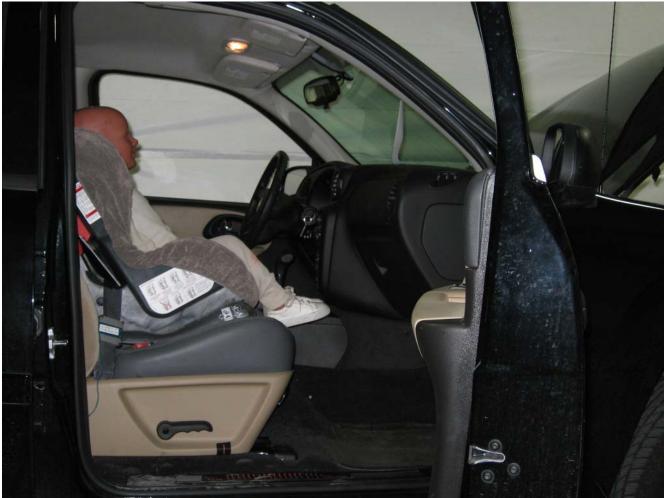

#### Additional Customer-Specified Requirements

Per request, one (1) photograph was taken (passenger side) of each individual car seat and dummy position.