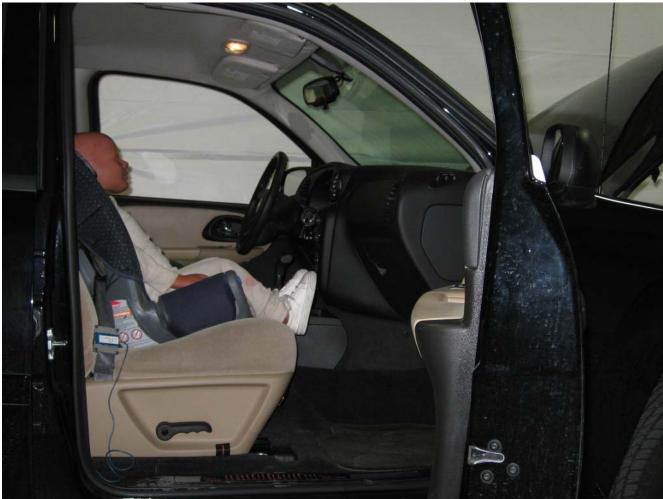

#### Additional Customer-Specified Requirements

Per request, one (1) photograph was taken (passenger side) of each individual car seat and dummy position.

#### Test Results

1 car bed, 3 rear facing, 4 convertible, and 2 booster Child Restraint Systems (CRS) were used to evaluate each seat. All tests requiring the Dummies were completed. All tests were conducted with respect to the standard. The Chevy Suburban appeared to meet the requirements of FMVSS 208 Suppression. All data traceable to the National Institute of Standards and Technology (NIST).