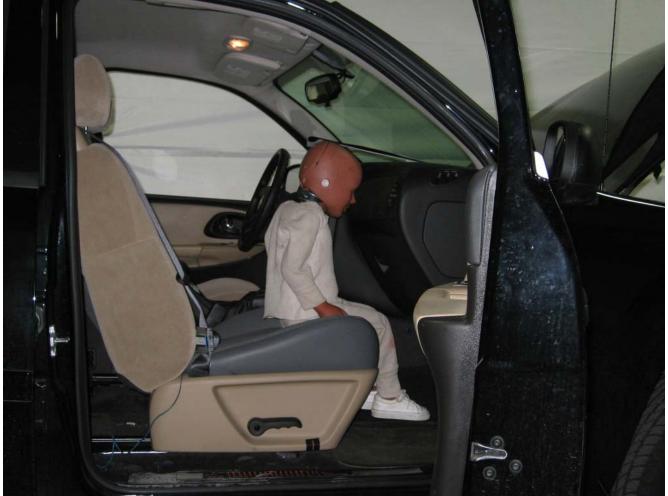

#### Additional Customer-Specified Requirements

Per request, one (1) photograph was taken (passenger side) of each individual car seat and dummy position.

#### Test Results

1 car bed, 3 rear facing, 4 convertible, and 2 booster Child Restraint Systems (CRS) were used to evaluate each seat. All tests requiring the Dummies were completed. All tests were conducted with respect to the standard. The Chevy Suburban appeared to meet the requirements of FMVSS 208 Suppression. All data traceable to the National Institute of Standards and Technology (NIST).