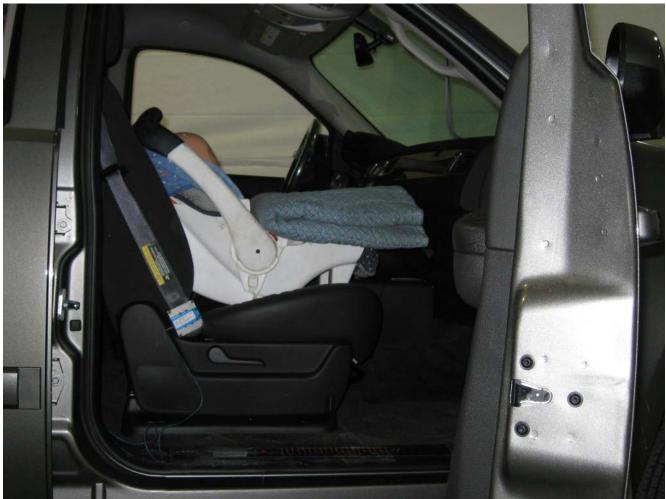

#### Additional Customer-Specified Requirements

Per request, one (1) photograph was taken (passenger side) of each individual car seat and dummy position.

#### Test Results

1 car bed, 3 rear facing, 4 convertible, and 2 booster Child Restraint Systems (CRS) were used to evaluate each seat. All tests requiring the Dummies were completed. All tests were conducted with respect to the standard. The Chevy Suburban appeared to meet the requirements of FMVSS 208 Suppression. All data traceable to the National Institute of Standards and Technology (NIST).