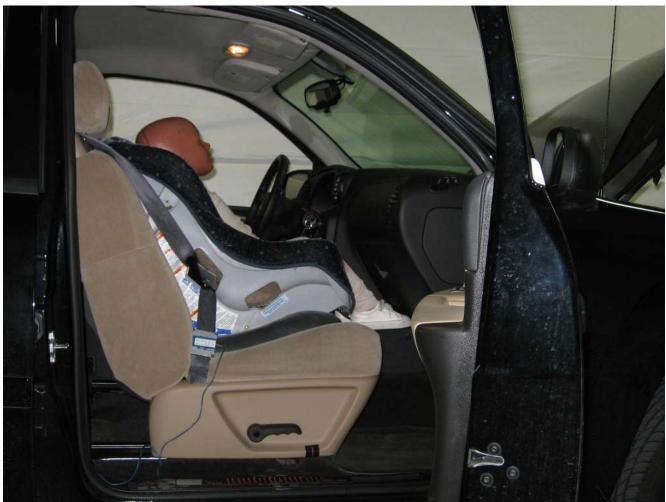

#### Additional Customer-Specified Requirements

Per request, one (1) photograph was taken (passenger side) of each individual car seat and dummy position.

#### Test Results

1 car bed, 3 rear facing, 4 convertible, and 2 booster Child Restraint Systems (CRS) were used to evaluate each seat. All tests requiring the Dummies were completed. All tests were conducted with respect to the standard. The Chevy Suburban appeared to meet the requirements of FMVSS 208 Suppression. All data traceable to the National Institute of Standards and Technology (NIST).