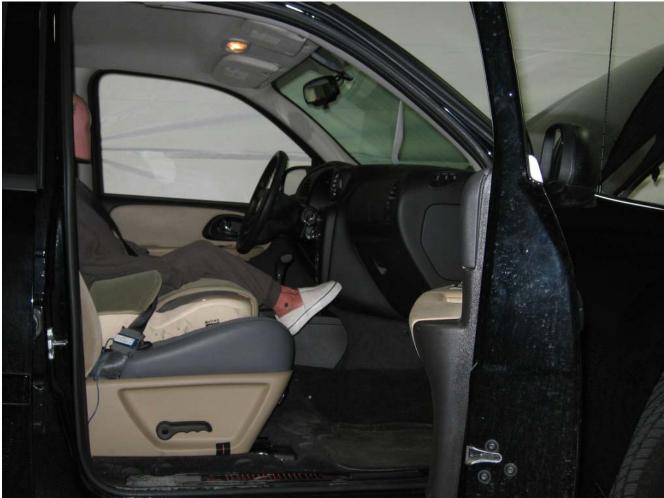

#### Additional Customer-Specified Requirements

Per request, one (1) photograph was taken (passenger side) of each individual car seat and dummy position.