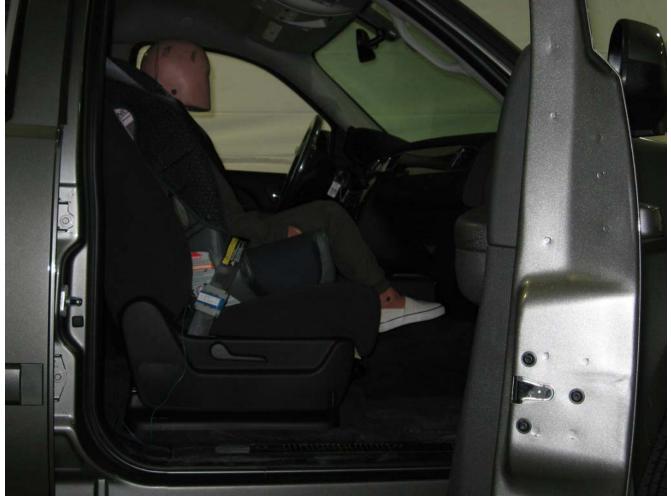

#### Additional Customer-Specified Requirements

Per request, one (1) photograph was taken (passenger side) of each individual car seat and dummy position.

#### Test Results

1 car bed, 3 rear facing, 4 convertible, and 2 booster Child Restraint Systems (CRS) were used to evaluate each seat. All tests requiring the Dummies were completed. All tests were conducted with respect to the standard. The Chevy Suburban appeared to meet the requirements of FMVSS 208 Suppression. All data traceable to the National Institute of Standards and Technology (NIST).