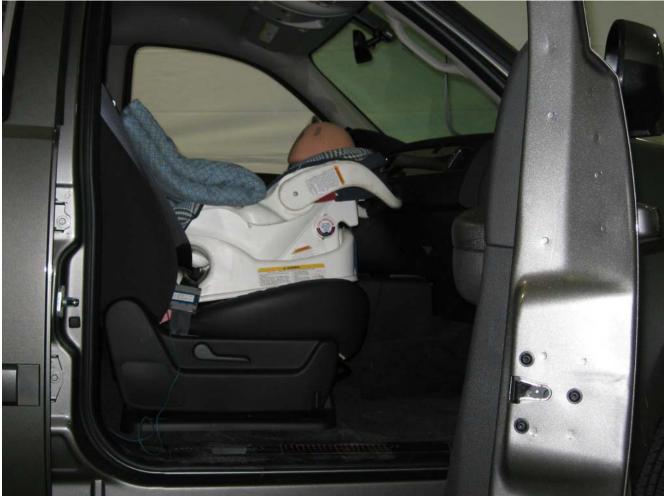

#### Additional Customer-Specified Requirements

Per request, one (1) photograph was taken (passenger side) of each individual car seat and dummy position.

#### Test Results

1 car bed, 3 rear facing, 4 convertible, and 2 booster Child Restraint Systems (CRS) were used to evaluate each seat. All tests requiring the Dummies were completed. All tests were conducted with respect to the standard. The Chevy Suburban appeared to meet the requirements of FMVSS 208 Suppression. All data traceable to the National Institute of Standards and Technology (NIST).