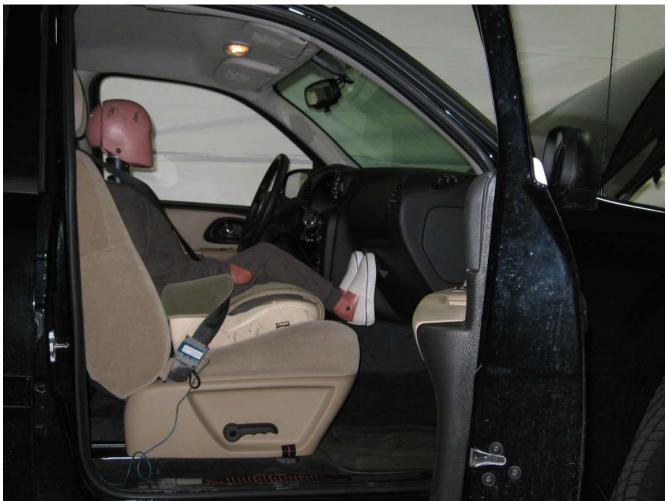

#### Additional Customer-Specified Requirements

Per request, one (1) photograph was taken (passenger side) of each individual car seat and dummy position.

#### Test Results

1 car bed, 3 rear facing, 4 convertible, and 2 booster Child Restraint Systems (CRS) were used to evaluate each seat. All tests requiring the Dummies were completed. All tests were conducted with respect to the standard. The Chevy Suburban appeared to meet the requirements of FMVSS 208 Suppression. All data traceable to the National Institute of Standards and Technology (NIST).