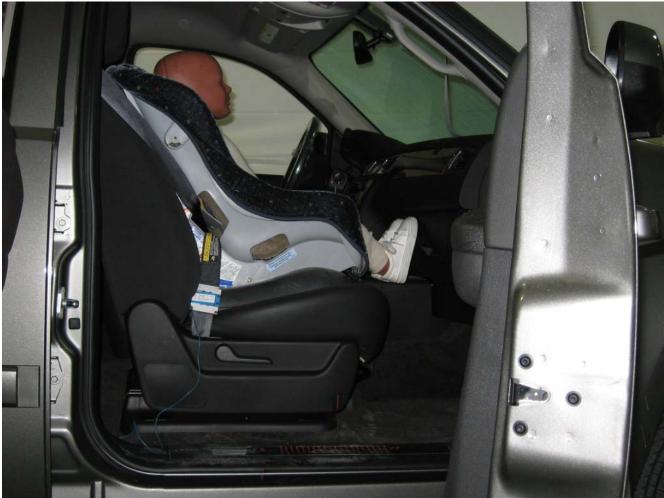

#### Additional Customer-Specified Requirements

Per request, one (1) photograph was taken (passenger side) of each individual car seat and dummy position.