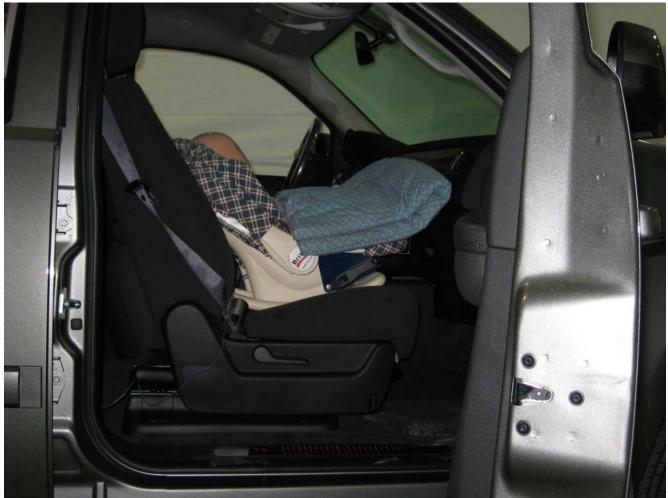

#### Additional Customer-Specified Requirements

Per request, one (1) photograph was taken (passenger side) of each individual car seat and dummy position.

#### Test Results

1 car bed, 3 rear facing, 4 convertible, and 2 booster Child Restraint Systems (CRS) were used to evaluate each seat. All tests requiring the Dummies were completed. All tests were conducted with respect to the standard. The Chevy Suburban appeared to meet the requirements of FMVSS 208 Suppression. All data traceable to the National Institute of Standards and Technology (NIST).