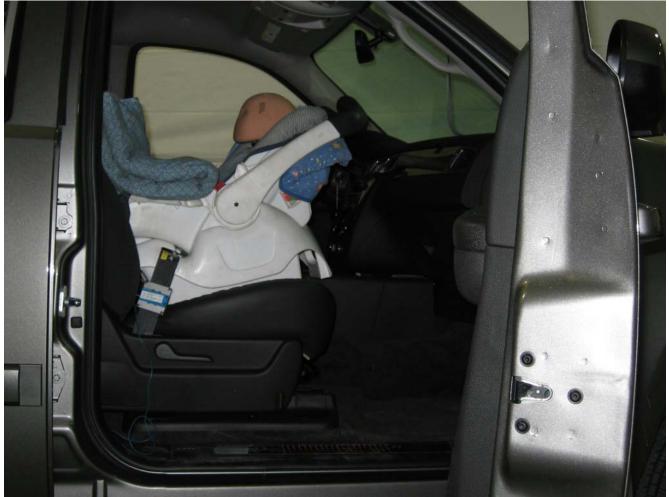

#### Additional Customer-Specified Requirements

Per request, one (1) photograph was taken (passenger side) of each individual car seat and dummy position.

#### Test Results

1 car bed, 3 rear facing, 4 convertible, and 2 booster Child Restraint Systems (CRS) were used to evaluate each seat. All tests requiring the Dummies were completed. All tests were conducted with respect to the standard. The Chevy Suburban appeared to meet the requirements of FMVSS 208 Suppression. All data traceable to the National Institute of Standards and Technology (NIST).