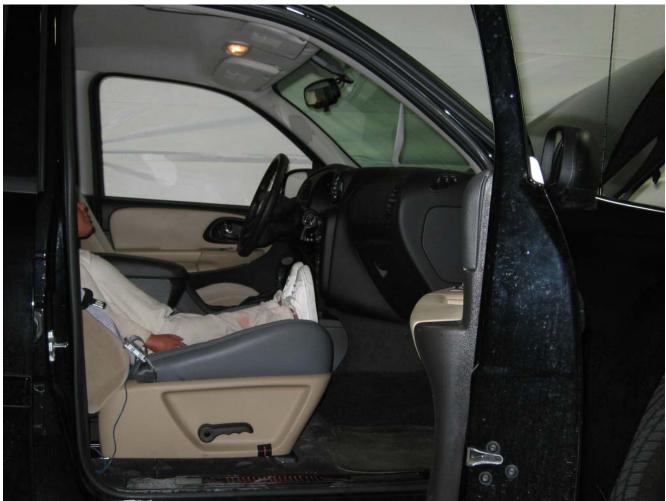

#### Additional Customer-Specified Requirements

Per request, one (1) photograph was taken (passenger side) of each individual car seat and dummy position.

#### <u>Equipment</u>

MGA Research Corporation's FMVSS 208 Child Seats were used for this testing. For the complete test series, equipment included 10 child seats, a 50 lbs load cell, and the following dummies: Newborn Infant, CRABI 12 month-old, Hybrid III 3 year-old, Hybrid III 6 year-old, and Hybrid III 5<sup>th</sup>% Female.