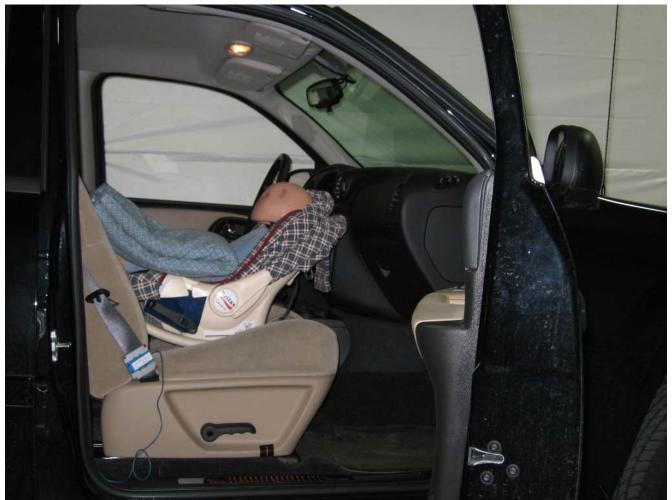

#### Additional Customer-Specified Requirements

Per request, one (1) photograph was taken (passenger side) of each individual car seat and dummy position.

#### Test Results

1 car bed, 3 rear facing, 4 convertible, and 2 booster Child Restraint Systems (CRS) were used to evaluate each seat. All tests requiring the Dummies were completed. All tests were conducted with respect to the standard. The Chevy Suburban appeared to meet the requirements of FMVSS 208 Suppression. All data traceable to the National Institute of Standards and Technology (NIST).