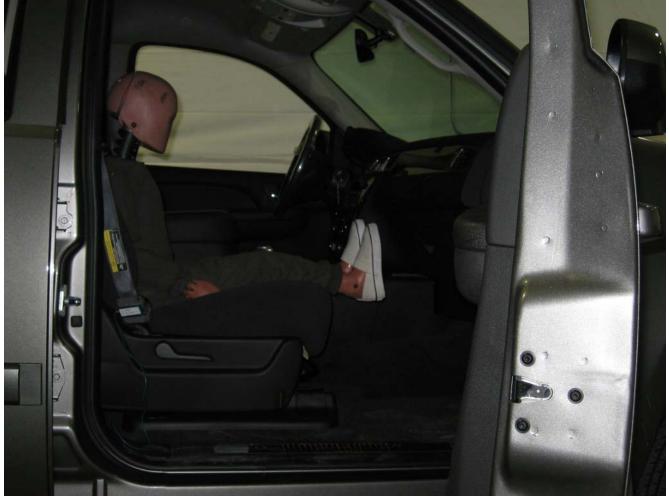

## MGA RESEARCH CORPORATION FMVSS 208 SUPPRESSION KATZKIN LEATHER CHEVY SUBURBAN FACTORY TRIM

#### Additional Customer-Specified Requirements

Per request, one (1) photograph was taken (passenger side) of each individual car seat and dummy position.

#### Test Results

1 car bed, 3 rear facing, 4 convertible, and 2 booster Child Restraint Systems (CRS) were used to evaluate each seat. All tests requiring the Dummies were completed. All tests were conducted with respect to the standard. The Chevy Suburban appeared to meet the requirements of FMVSS 208 Suppression. All data traceable to the National Institute of Standards and Technology (NIST).