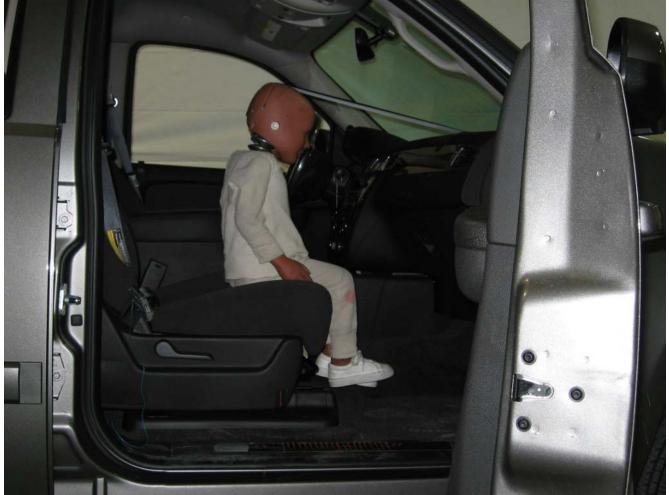

#### Additional Customer-Specified Requirements

Per request, one (1) photograph was taken (passenger side) of each individual car seat and dummy position.