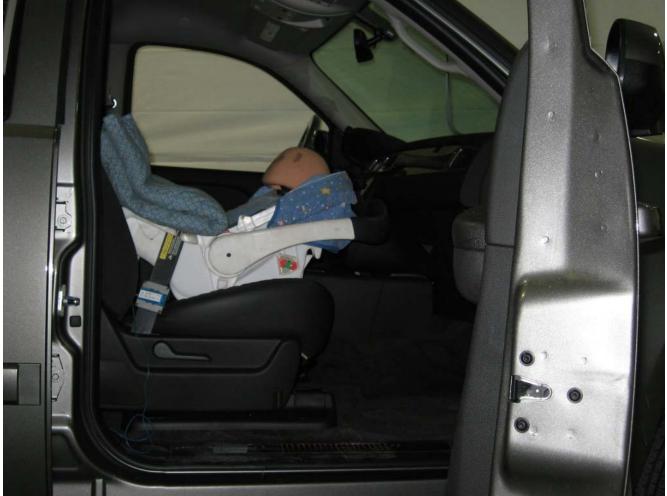

#### Additional Customer-Specified Requirements

Per request, one (1) photograph was taken (passenger side) of each individual car seat and dummy position.

#### Test Results

1 car bed, 3 rear facing, 4 convertible, and 2 booster Child Restraint Systems (CRS) were used to evaluate each seat. All tests requiring the Dummies were completed. All tests were conducted with respect to the standard. The Chevy Suburban appeared to meet the requirements of FMVSS 208 Suppression. All data traceable to the National Institute of Standards and Technology (NIST).