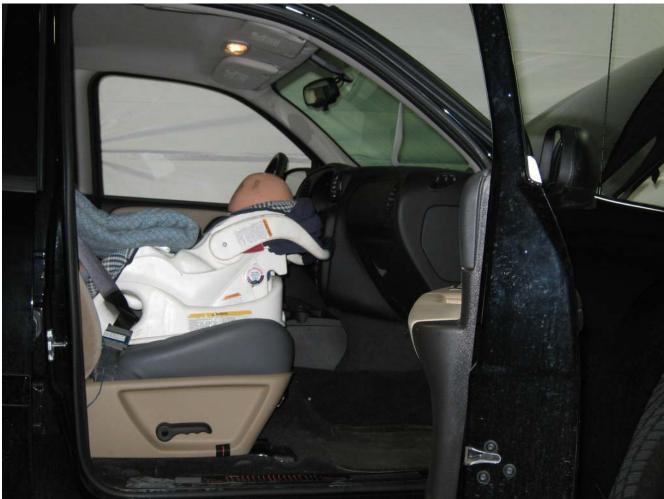

#### Additional Customer-Specified Requirements

Per request, one (1) photograph was taken (passenger side) of each individual car seat and dummy position.

#### Test Results

1 car bed, 3 rear facing, 4 convertible, and 2 booster Child Restraint Systems (CRS) were used to evaluate each seat. All tests requiring the Dummies were completed. All tests were conducted with respect to the standard. The Chevy Suburban appeared to meet the requirements of FMVSS 208 Suppression. All data traceable to the National Institute of Standards and Technology (NIST).