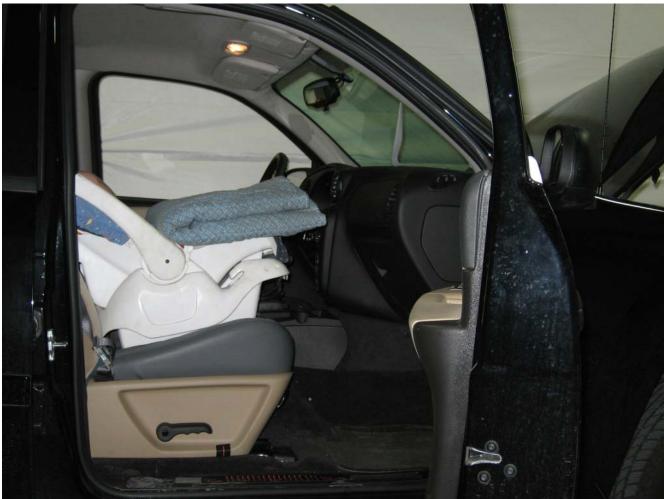

#### Additional Customer-Specified Requirements

Per request, one (1) photograph was taken (passenger side) of each individual car seat and dummy position.

#### Test Results

1 car bed, 3 rear facing, 4 convertible, and 2 booster Child Restraint Systems (CRS) were used to evaluate each seat. All tests requiring the Dummies were completed. All tests were conducted with respect to the standard. The Chevy Suburban appeared to meet the requirements of FMVSS 208 Suppression. All data traceable to the National Institute of Standards and Technology (NIST).