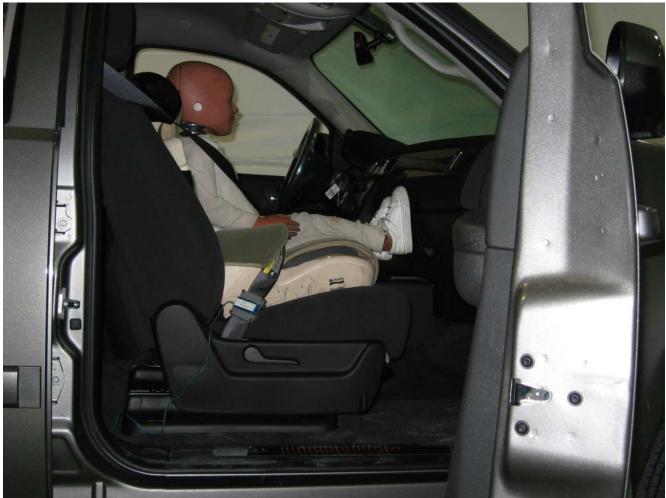

#### Additional Customer-Specified Requirements

Per request, one (1) photograph was taken (passenger side) of each individual car seat and dummy position.