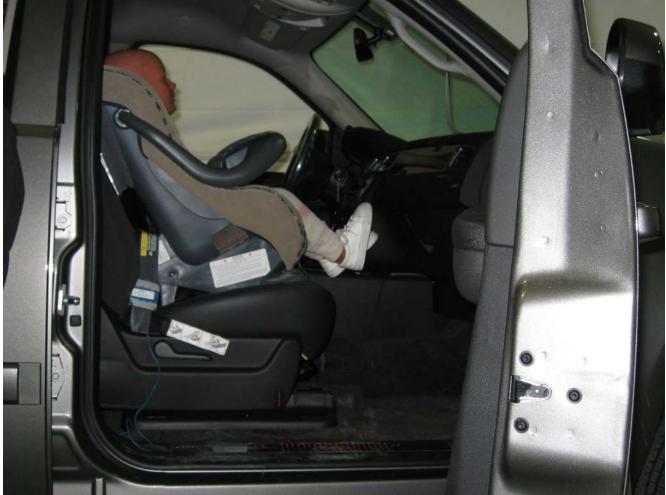

#### Additional Customer-Specified Requirements

Per request, one (1) photograph was taken (passenger side) of each individual car seat and dummy position.

#### Test Results

1 car bed, 3 rear facing, 4 convertible, and 2 booster Child Restraint Systems (CRS) were used to evaluate each seat. All tests requiring the Dummies were completed. All tests were conducted with respect to the standard. The Chevy Suburban appeared to meet the requirements of FMVSS 208 Suppression. All data traceable to the National Institute of Standards and Technology (NIST).