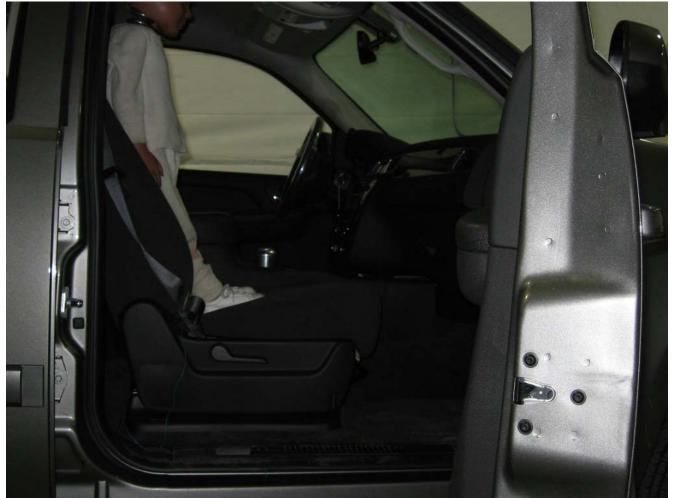

#### Additional Customer-Specified Requirements

Per request, one (1) photograph was taken (passenger side) of each individual car seat and dummy position.

#### Test Results

1 car bed, 3 rear facing, 4 convertible, and 2 booster Child Restraint Systems (CRS) were used to evaluate each seat. All tests requiring the Dummies were completed. All tests were conducted with respect to the standard. The Chevy Suburban appeared to meet the requirements of FMVSS 208 Suppression. All data traceable to the National Institute of Standards and Technology (NIST).