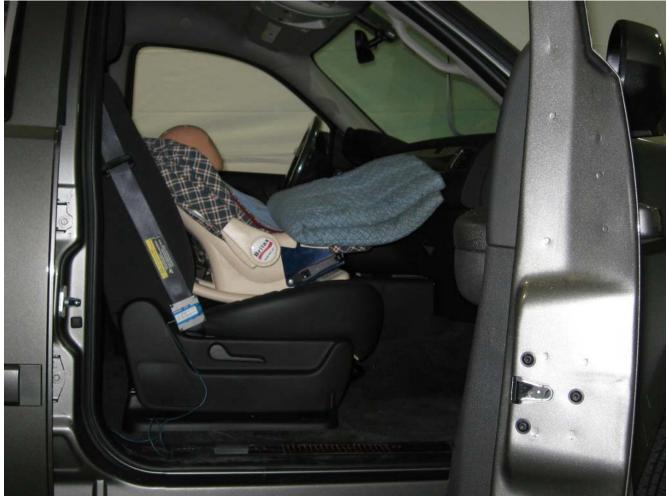

#### Additional Customer-Specified Requirements

Per request, one (1) photograph was taken (passenger side) of each individual car seat and dummy position.