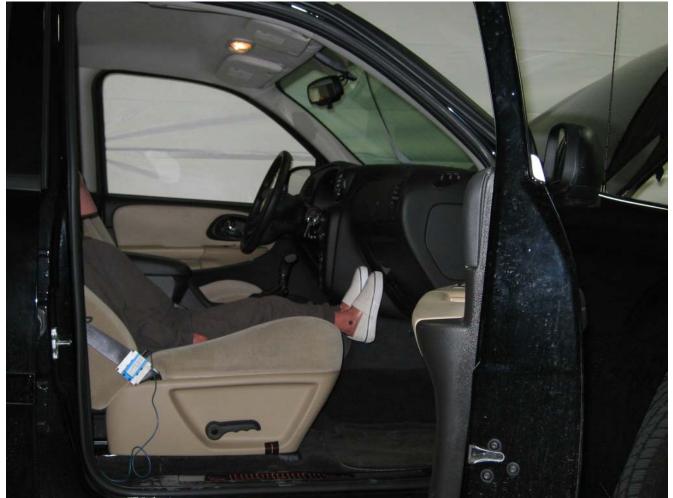

#### Additional Customer-Specified Requirements

Per request, one (1) photograph was taken (passenger side) of each individual car seat and dummy position.

#### Test Results

1 car bed, 3 rear facing, 4 convertible, and 2 booster Child Restraint Systems (CRS) were used to evaluate each seat. All tests requiring the Dummies were completed. All tests were conducted with respect to the standard. The Chevy Suburban appeared to meet the requirements of FMVSS 208 Suppression. All data traceable to the National Institute of Standards and Technology (NIST).