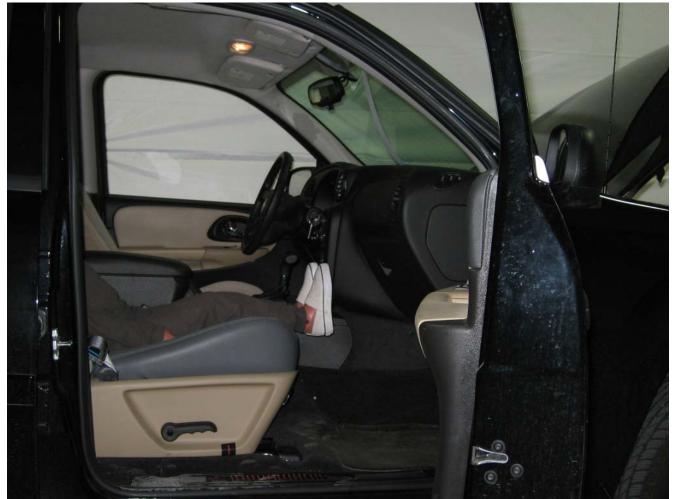

#### Additional Customer-Specified Requirements

Per request, one (1) photograph was taken (passenger side) of each individual car seat and dummy position.