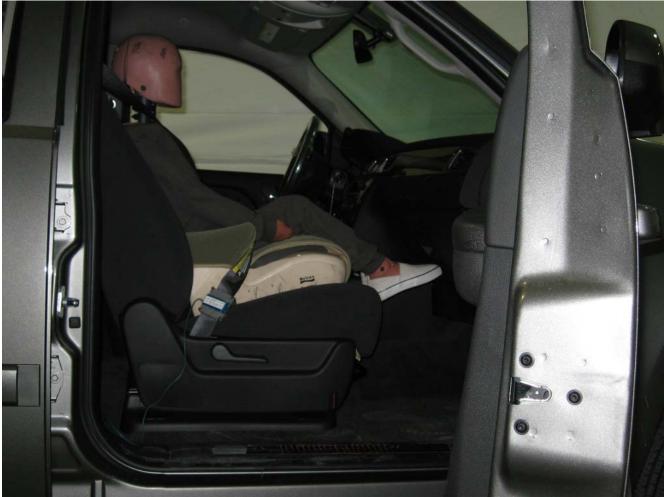

#### Additional Customer-Specified Requirements

Per request, one (1) photograph was taken (passenger side) of each individual car seat and dummy position.

#### Test Results

1 car bed, 3 rear facing, 4 convertible, and 2 booster Child Restraint Systems (CRS) were used to evaluate each seat. All tests requiring the Dummies were completed. All tests were conducted with respect to the standard. The Chevy Suburban appeared to meet the requirements of FMVSS 208 Suppression. All data traceable to the National Institute of Standards and Technology (NIST).