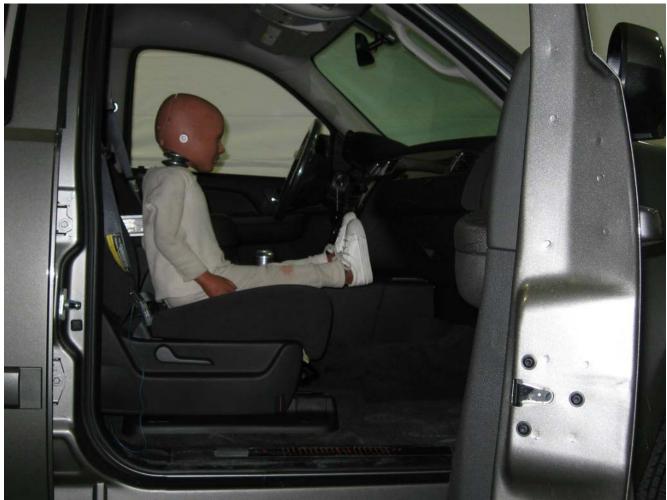

#### Additional Customer-Specified Requirements

Per request, one (1) photograph was taken (passenger side) of each individual car seat and dummy position.