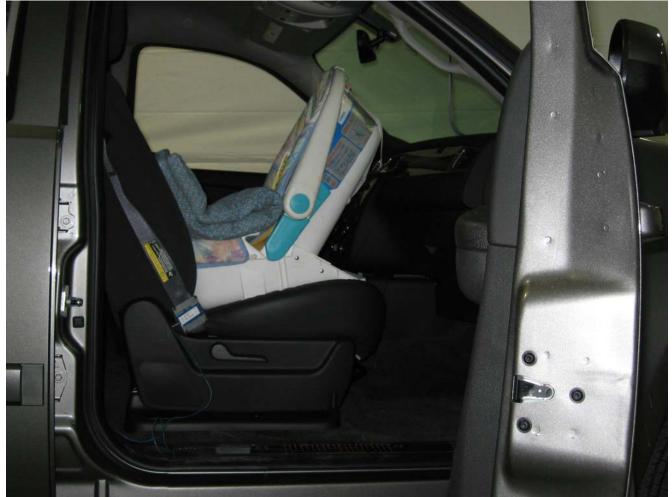

#### Additional Customer-Specified Requirements

Per request, one (1) photograph was taken (passenger side) of each individual car seat and dummy position.