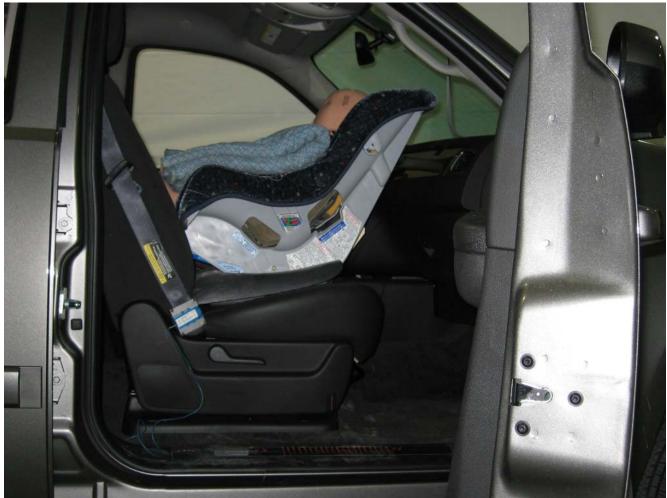

#### Additional Customer-Specified Requirements

Per request, one (1) photograph was taken (passenger side) of each individual car seat and dummy position.

#### Test Results

1 car bed, 3 rear facing, 4 convertible, and 2 booster Child Restraint Systems (CRS) were used to evaluate each seat. All tests requiring the Dummies were completed. All tests were conducted with respect to the standard. The Chevy Suburban appeared to meet the requirements of FMVSS 208 Suppression. All data traceable to the National Institute of Standards and Technology (NIST).