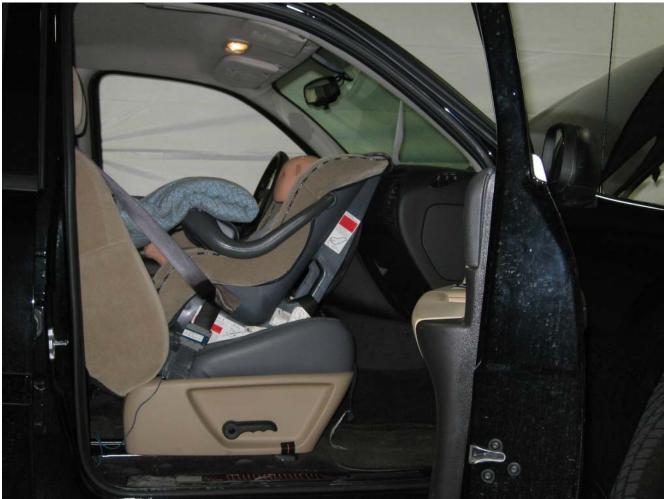

#### Additional Customer-Specified Requirements

Per request, one (1) photograph was taken (passenger side) of each individual car seat and dummy position.