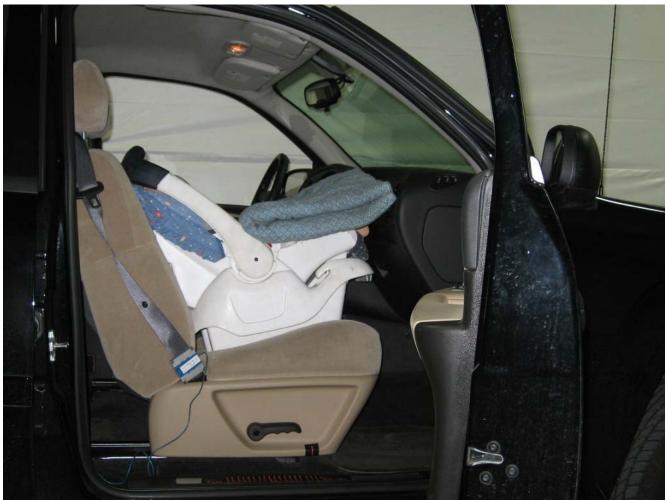

#### Additional Customer-Specified Requirements

Per request, one (1) photograph was taken (passenger side) of each individual car seat and dummy position.

#### Test Results

1 car bed, 3 rear facing, 4 convertible, and 2 booster Child Restraint Systems (CRS) were used to evaluate each seat. All tests requiring the Dummies were completed. All tests were conducted with respect to the standard. The Chevy Suburban appeared to meet the requirements of FMVSS 208 Suppression. All data traceable to the National Institute of Standards and Technology (NIST).