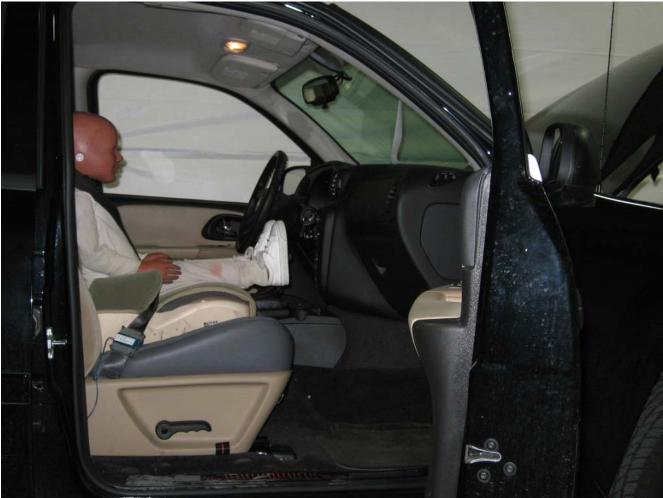

#### Additional Customer-Specified Requirements

Per request, one (1) photograph was taken (passenger side) of each individual car seat and dummy position.

#### Test Results

1 car bed, 3 rear facing, 4 convertible, and 2 booster Child Restraint Systems (CRS) were used to evaluate each seat. All tests requiring the Dummies were completed. All tests were conducted with respect to the standard. The Chevy Suburban appeared to meet the requirements of FMVSS 208 Suppression. All data traceable to the National Institute of Standards and Technology (NIST).