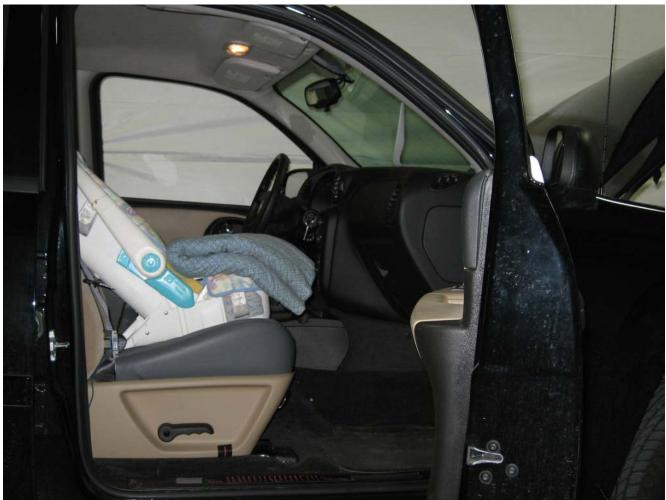

#### Additional Customer-Specified Requirements

Per request, one (1) photograph was taken (passenger side) of each individual car seat and dummy position.