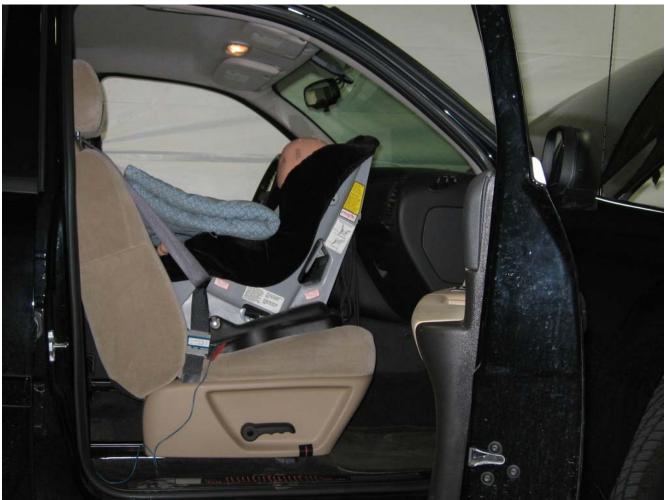

#### Additional Customer-Specified Requirements

Per request, one (1) photograph was taken (passenger side) of each individual car seat and dummy position.

#### Test Results

1 car bed, 3 rear facing, 4 convertible, and 2 booster Child Restraint Systems (CRS) were used to evaluate each seat. All tests requiring the Dummies were completed. All tests were conducted with respect to the standard. The Chevy Suburban appeared to meet the requirements of FMVSS 208 Suppression. All data traceable to the National Institute of Standards and Technology (NIST).