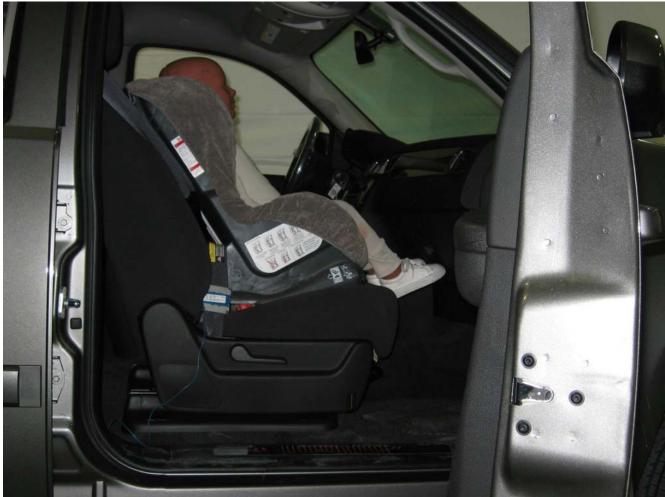

#### Additional Customer-Specified Requirements

Per request, one (1) photograph was taken (passenger side) of each individual car seat and dummy position.

#### Test Results

1 car bed, 3 rear facing, 4 convertible, and 2 booster Child Restraint Systems (CRS) were used to evaluate each seat. All tests requiring the Dummies were completed. All tests were conducted with respect to the standard. The Chevy Suburban appeared to meet the requirements of FMVSS 208 Suppression. All data traceable to the National Institute of Standards and Technology (NIST).