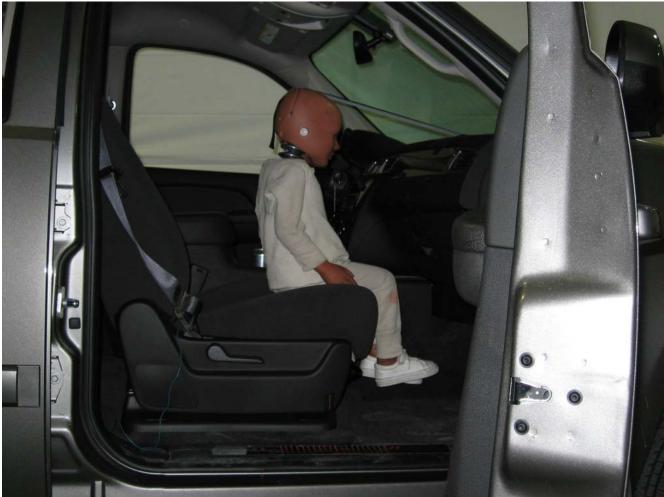

#### Additional Customer-Specified Requirements

Per request, one (1) photograph was taken (passenger side) of each individual car seat and dummy position.

#### Test Results

1 car bed, 3 rear facing, 4 convertible, and 2 booster Child Restraint Systems (CRS) were used to evaluate each seat. All tests requiring the Dummies were completed. All tests were conducted with respect to the standard. The Chevy Suburban appeared to meet the requirements of FMVSS 208 Suppression. All data traceable to the National Institute of Standards and Technology (NIST).