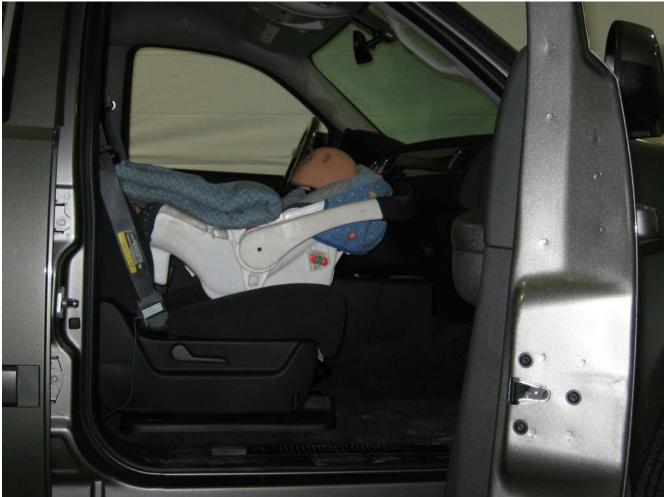

#### Additional Customer-Specified Requirements

Per request, one (1) photograph was taken (passenger side) of each individual car seat and dummy position.