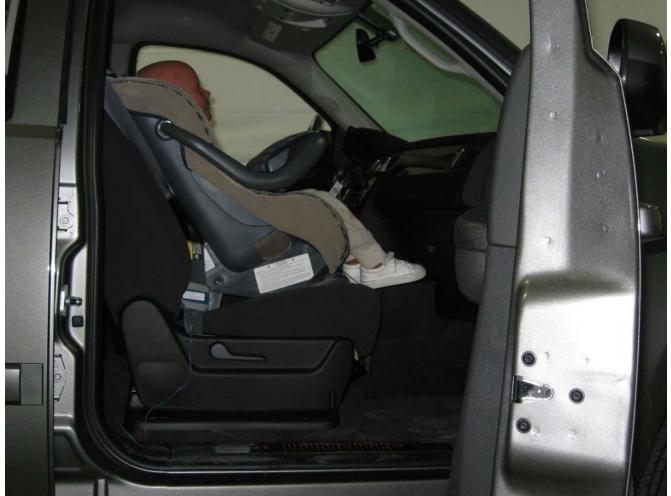

#### Additional Customer-Specified Requirements

Per request, one (1) photograph was taken (passenger side) of each individual car seat and dummy position.

#### Test Results

1 car bed, 3 rear facing, 4 convertible, and 2 booster Child Restraint Systems (CRS) were used to evaluate each seat. All tests requiring the Dummies were completed. All tests were conducted with respect to the standard. The Chevy Suburban appeared to meet the requirements of FMVSS 208 Suppression. All data traceable to the National Institute of Standards and Technology (NIST).