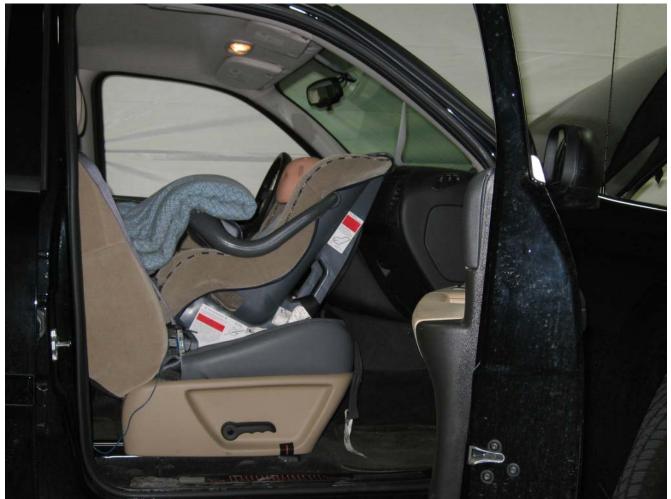

#### Additional Customer-Specified Requirements

Per request, one (1) photograph was taken (passenger side) of each individual car seat and dummy position.