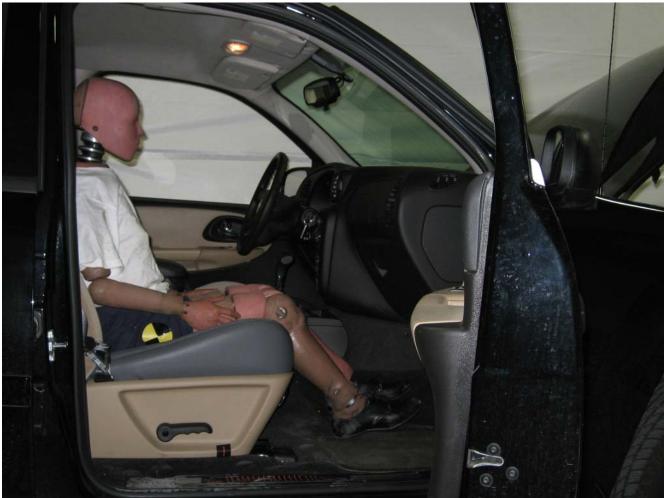

#### Additional Customer-Specified Requirements

Per request, one (1) photograph was taken (passenger side) of each individual car seat and dummy position.