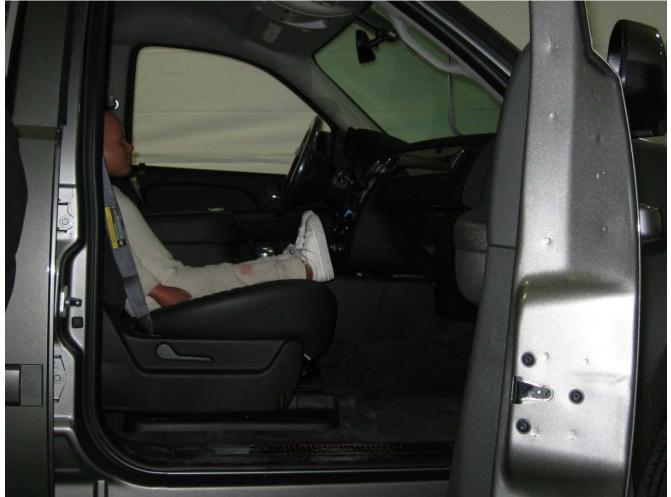

#### Additional Customer-Specified Requirements

Per request, one (1) photograph was taken (passenger side) of each individual car seat and dummy position.

#### Test Results

1 car bed, 3 rear facing, 4 convertible, and 2 booster Child Restraint Systems (CRS) were used to evaluate each seat. All tests requiring the Dummies were completed. All tests were conducted with respect to the standard. The Chevy Suburban appeared to meet the requirements of FMVSS 208 Suppression. All data traceable to the National Institute of Standards and Technology (NIST).