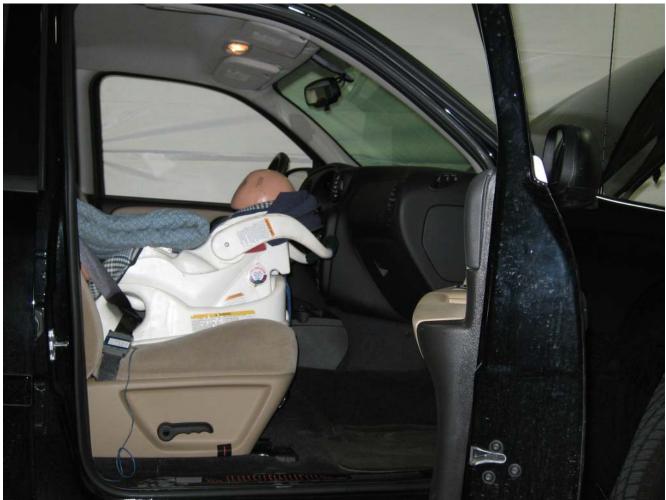

#### Additional Customer-Specified Requirements

Per request, one (1) photograph was taken (passenger side) of each individual car seat and dummy position.

#### Test Results

1 car bed, 3 rear facing, 4 convertible, and 2 booster Child Restraint Systems (CRS) were used to evaluate each seat. All tests requiring the Dummies were completed. All tests were conducted with respect to the standard. The Chevy Suburban appeared to meet the requirements of FMVSS 208 Suppression. All data traceable to the National Institute of Standards and Technology (NIST).