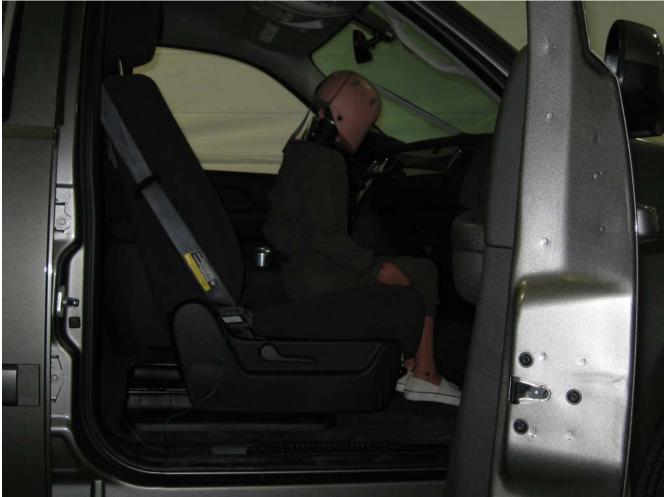

#### Additional Customer-Specified Requirements

Per request, one (1) photograph was taken (passenger side) of each individual car seat and dummy position.

#### Test Results

1 car bed, 3 rear facing, 4 convertible, and 2 booster Child Restraint Systems (CRS) were used to evaluate each seat. All tests requiring the Dummies were completed. All tests were conducted with respect to the standard. The Chevy Suburban appeared to meet the requirements of FMVSS 208 Suppression. All data traceable to the National Institute of Standards and Technology (NIST).