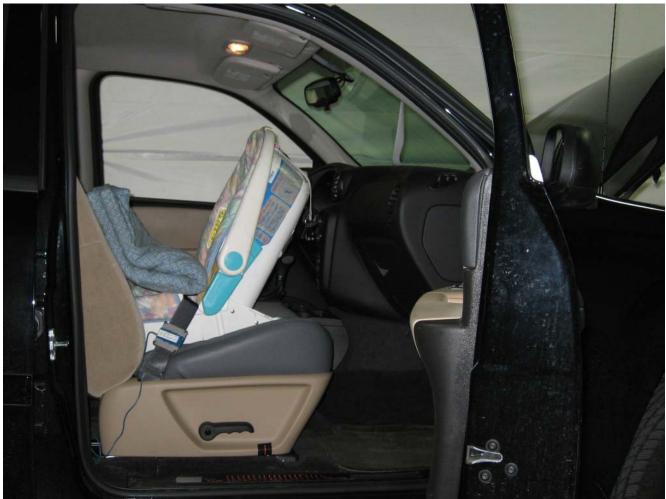

#### Additional Customer-Specified Requirements

Per request, one (1) photograph was taken (passenger side) of each individual car seat and dummy position.