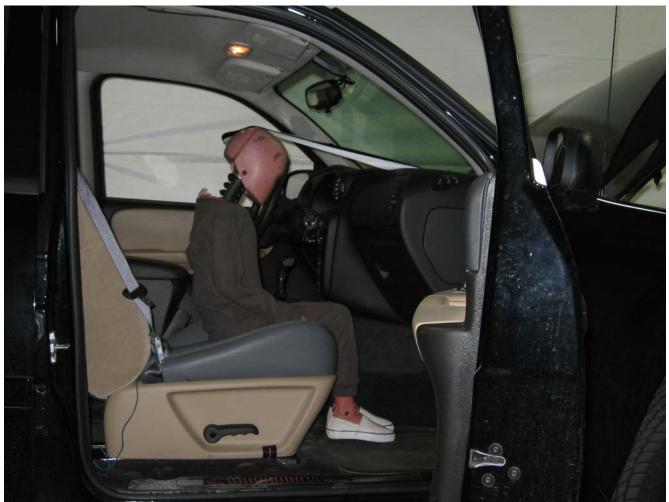

#### Additional Customer-Specified Requirements

Per request, one (1) photograph was taken (passenger side) of each individual car seat and dummy position.