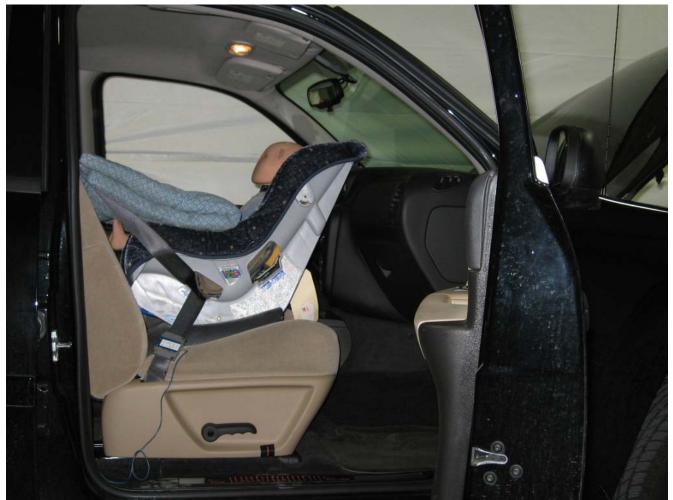

#### Additional Customer-Specified Requirements

Per request, one (1) photograph was taken (passenger side) of each individual car seat and dummy position.

#### Test Results

1 car bed, 3 rear facing, 4 convertible, and 2 booster Child Restraint Systems (CRS) were used to evaluate each seat. All tests requiring the Dummies were completed. All tests were conducted with respect to the standard. The Chevy Suburban appeared to meet the requirements of FMVSS 208 Suppression. All data traceable to the National Institute of Standards and Technology (NIST).