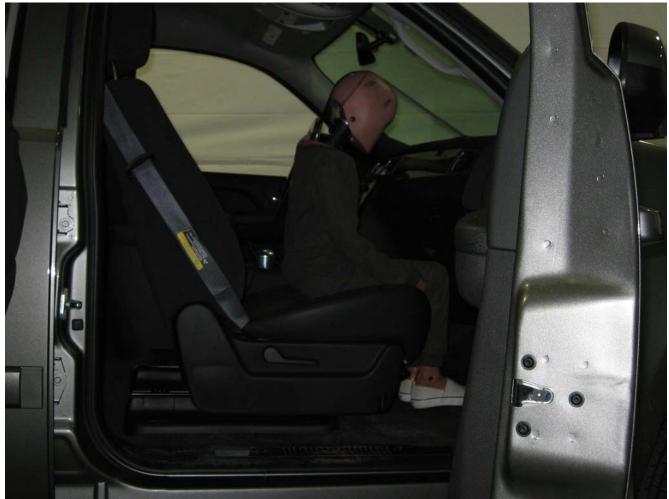

#### Additional Customer-Specified Requirements

Per request, one (1) photograph was taken (passenger side) of each individual car seat and dummy position.