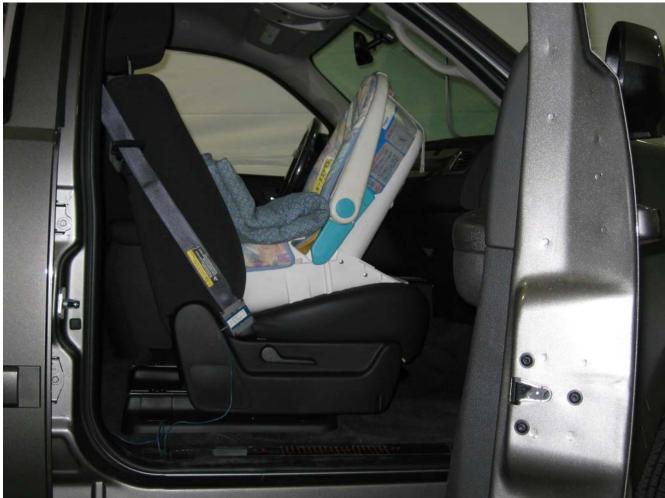

#### Additional Customer-Specified Requirements

Per request, one (1) photograph was taken (passenger side) of each individual car seat and dummy position.

#### Test Results

1 car bed, 3 rear facing, 4 convertible, and 2 booster Child Restraint Systems (CRS) were used to evaluate each seat. All tests requiring the Dummies were completed. All tests were conducted with respect to the standard. The Chevy Suburban appeared to meet the requirements of FMVSS 208 Suppression. All data traceable to the National Institute of Standards and Technology (NIST).