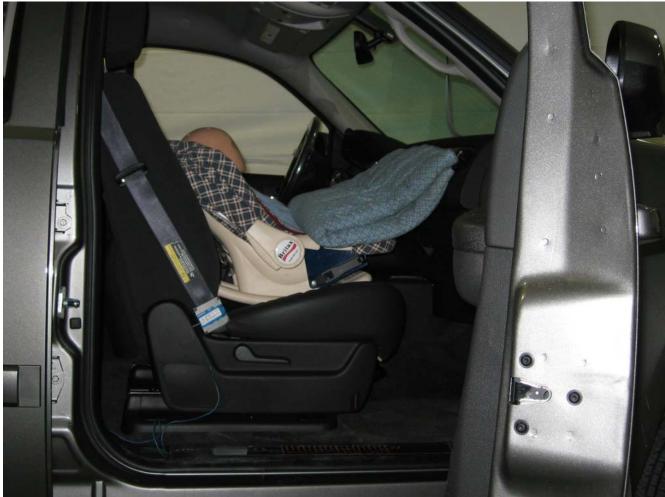

#### Additional Customer-Specified Requirements

Per request, one (1) photograph was taken (passenger side) of each individual car seat and dummy position.