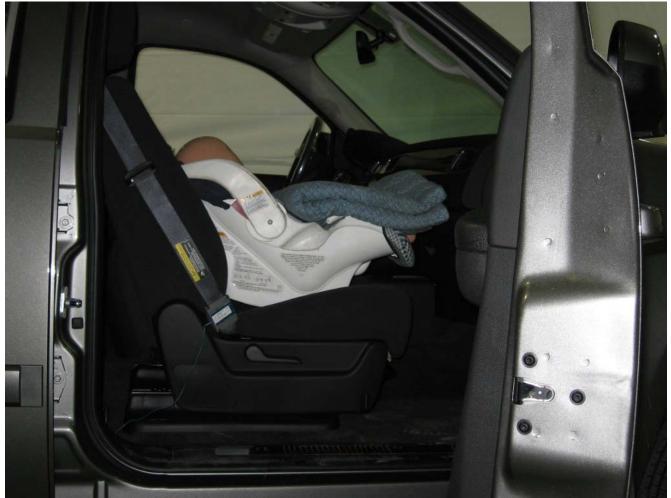

#### Additional Customer-Specified Requirements

Per request, one (1) photograph was taken (passenger side) of each individual car seat and dummy position.