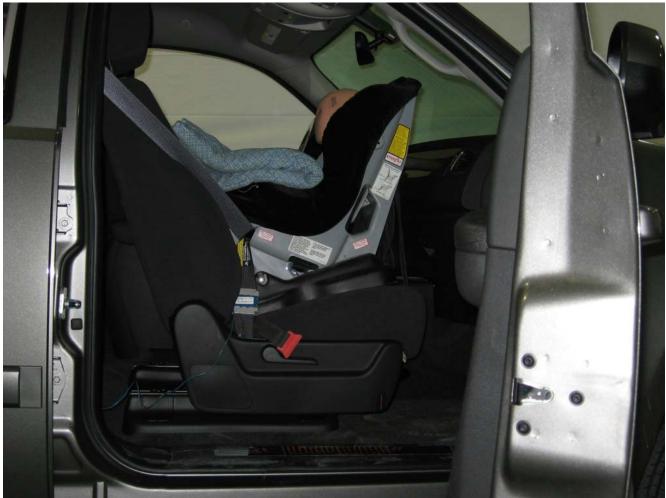

#### Additional Customer-Specified Requirements

Per request, one (1) photograph was taken (passenger side) of each individual car seat and dummy position.

#### Test Results

1 car bed, 3 rear facing, 4 convertible, and 2 booster Child Restraint Systems (CRS) were used to evaluate each seat. All tests requiring the Dummies were completed. All tests were conducted with respect to the standard. The Chevy Suburban appeared to meet the requirements of FMVSS 208 Suppression. All data traceable to the National Institute of Standards and Technology (NIST).