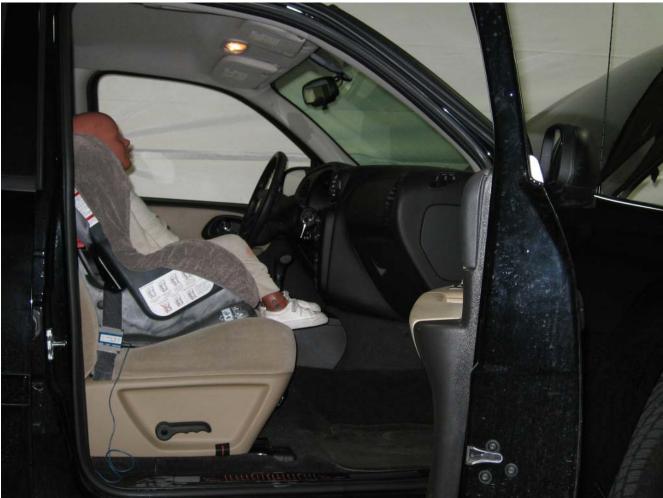

#### Additional Customer-Specified Requirements

Per request, one (1) photograph was taken (passenger side) of each individual car seat and dummy position.

#### Test Results

1 car bed, 3 rear facing, 4 convertible, and 2 booster Child Restraint Systems (CRS) were used to evaluate each seat. All tests requiring the Dummies were completed. All tests were conducted with respect to the standard. The Chevy Suburban appeared to meet the requirements of FMVSS 208 Suppression. All data traceable to the National Institute of Standards and Technology (NIST).