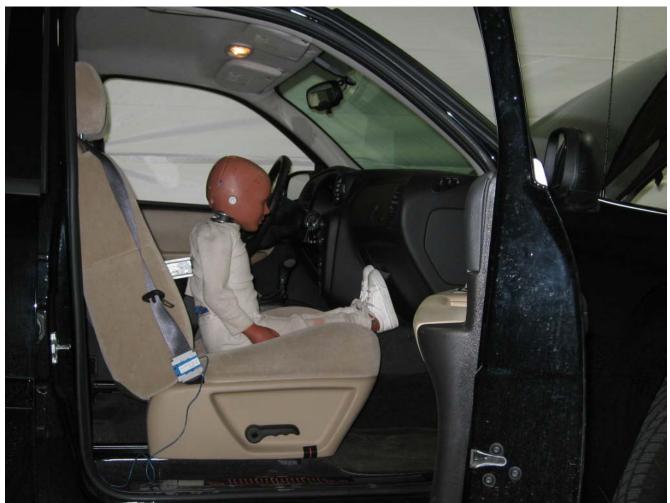

#### Additional Customer-Specified Requirements

Per request, one (1) photograph was taken (passenger side) of each individual car seat and dummy position.

#### <u>Equipment</u>

MGA Research Corporation's FMVSS 208 Child Seats were used for this testing. For the complete test series, equipment included 10 child seats, a 50 lbs load cell, and the following dummies: Newborn Infant, CRABI 12 month-old, Hybrid III 3 year-old, Hybrid III 6 year-old, and Hybrid III 5<sup>th</sup>% Female.