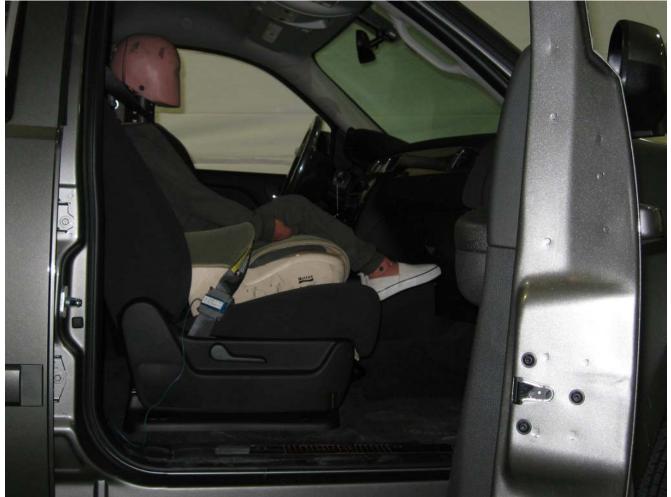

#### Additional Customer-Specified Requirements

Per request, one (1) photograph was taken (passenger side) of each individual car seat and dummy position.

#### Test Results

1 car bed, 3 rear facing, 4 convertible, and 2 booster Child Restraint Systems (CRS) were used to evaluate each seat. All tests requiring the Dummies were completed. All tests were conducted with respect to the standard. The Chevy Suburban appeared to meet the requirements of FMVSS 208 Suppression. All data traceable to the National Institute of Standards and Technology (NIST).