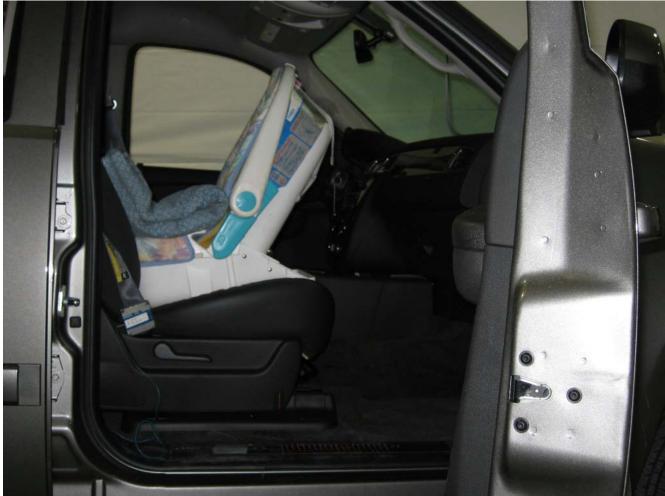

#### Additional Customer-Specified Requirements

Per request, one (1) photograph was taken (passenger side) of each individual car seat and dummy position.