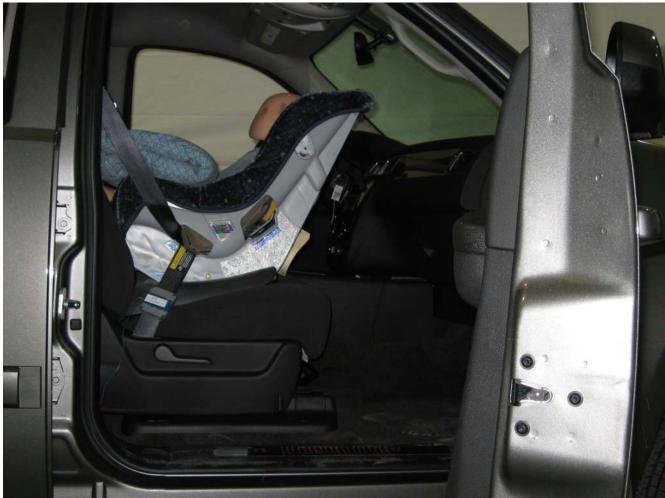

#### Additional Customer-Specified Requirements

Per request, one (1) photograph was taken (passenger side) of each individual car seat and dummy position.

#### Test Results

1 car bed, 3 rear facing, 4 convertible, and 2 booster Child Restraint Systems (CRS) were used to evaluate each seat. All tests requiring the Dummies were completed. All tests were conducted with respect to the standard. The Chevy Suburban appeared to meet the requirements of FMVSS 208 Suppression. All data traceable to the National Institute of Standards and Technology (NIST).