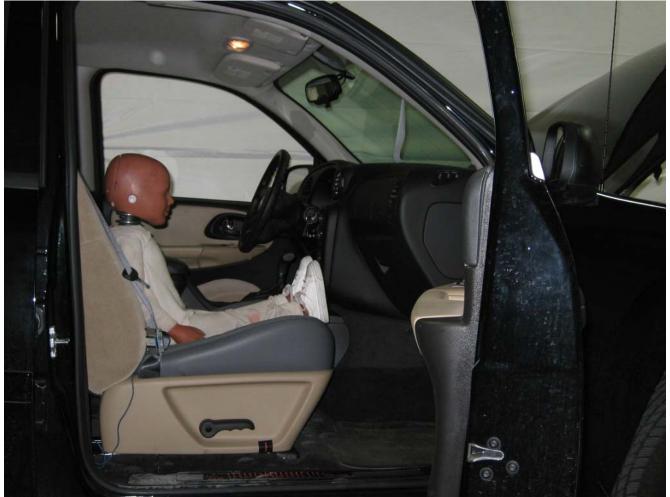

#### Additional Customer-Specified Requirements

Per request, one (1) photograph was taken (passenger side) of each individual car seat and dummy position.

#### <u>Equipment</u>

MGA Research Corporation's FMVSS 208 Child Seats were used for this testing. For the complete test series, equipment included 10 child seats, a 50 lbs load cell, and the following dummies: Newborn Infant, CRABI 12 month-old, Hybrid III 3 year-old, Hybrid III 6 year-old, and Hybrid III 5<sup>th</sup>% Female.