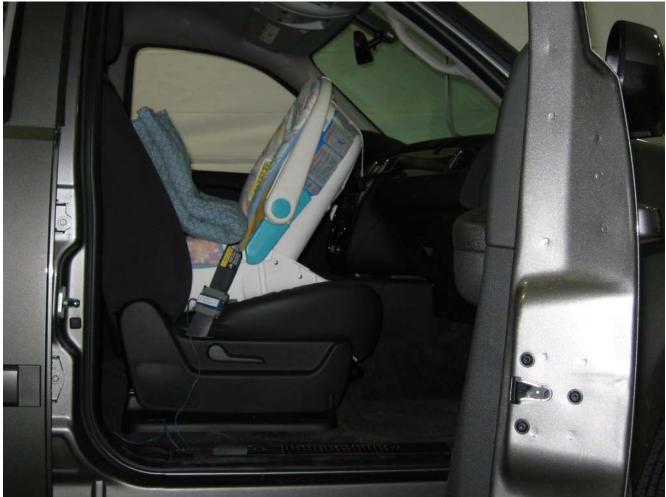

#### Additional Customer-Specified Requirements

Per request, one (1) photograph was taken (passenger side) of each individual car seat and dummy position.

#### Test Results

1 car bed, 3 rear facing, 4 convertible, and 2 booster Child Restraint Systems (CRS) were used to evaluate each seat. All tests requiring the Dummies were completed. All tests were conducted with respect to the standard. The Chevy Suburban appeared to meet the requirements of FMVSS 208 Suppression. All data traceable to the National Institute of Standards and Technology (NIST).