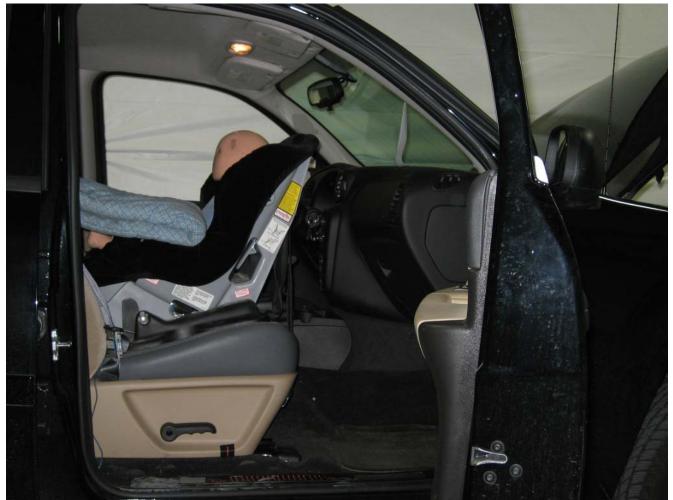

#### Additional Customer-Specified Requirements

Per request, one (1) photograph was taken (passenger side) of each individual car seat and dummy position.