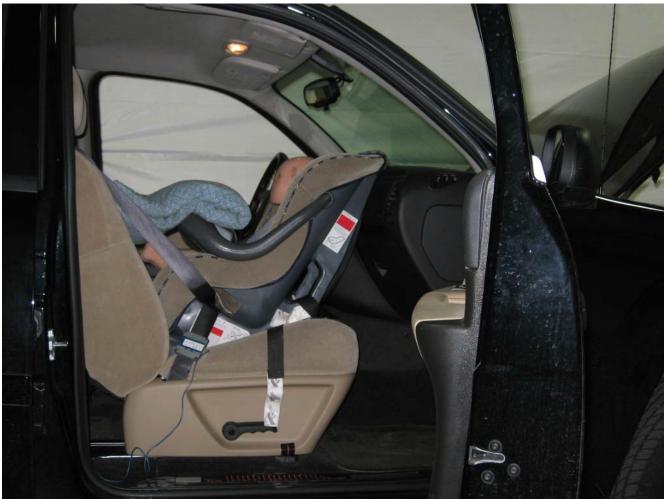

#### Additional Customer-Specified Requirements

Per request, one (1) photograph was taken (passenger side) of each individual car seat and dummy position.

#### Test Results

1 car bed, 3 rear facing, 4 convertible, and 2 booster Child Restraint Systems (CRS) were used to evaluate each seat. All tests requiring the Dummies were completed. All tests were conducted with respect to the standard. The Chevy Suburban appeared to meet the requirements of FMVSS 208 Suppression. All data traceable to the National Institute of Standards and Technology (NIST).