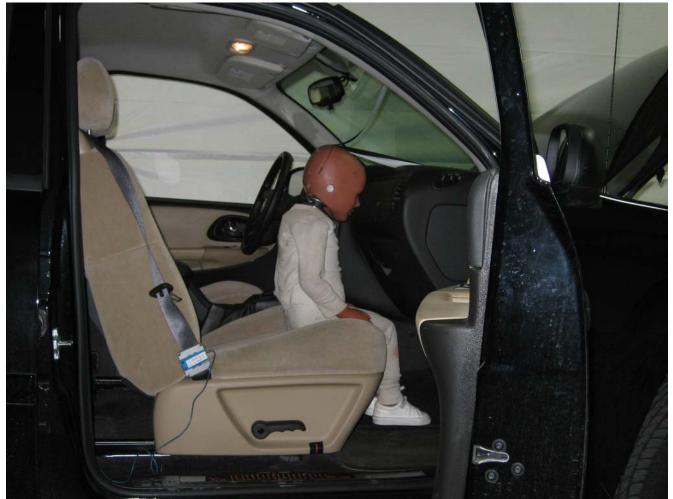

#### Additional Customer-Specified Requirements

Per request, one (1) photograph was taken (passenger side) of each individual car seat and dummy position.

#### <u>Equipment</u>

MGA Research Corporation's FMVSS 208 Child Seats were used for this testing. For the complete test series, equipment included 10 child seats, a 50 lbs load cell, and the following dummies: Newborn Infant, CRABI 12 month-old, Hybrid III 3 year-old, Hybrid III 6 year-old, and Hybrid III 5<sup>th</sup>% Female.