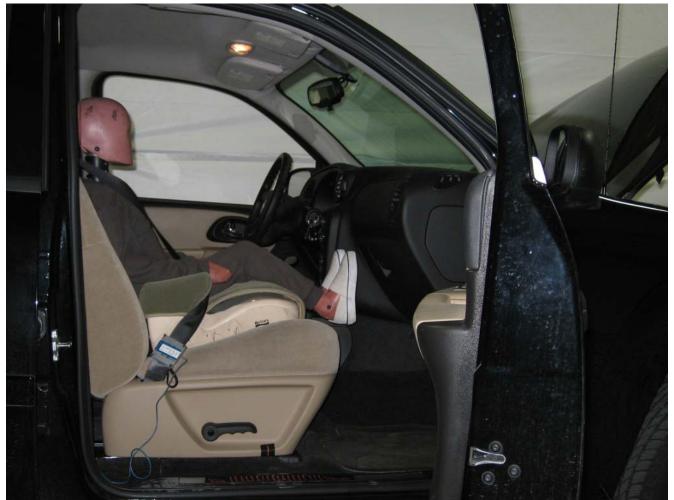

#### Additional Customer-Specified Requirements

Per request, one (1) photograph was taken (passenger side) of each individual car seat and dummy position.

#### Test Results

1 car bed, 3 rear facing, 4 convertible, and 2 booster Child Restraint Systems (CRS) were used to evaluate each seat. All tests requiring the Dummies were completed. All tests were conducted with respect to the standard. The Chevy Suburban appeared to meet the requirements of FMVSS 208 Suppression. All data traceable to the National Institute of Standards and Technology (NIST).