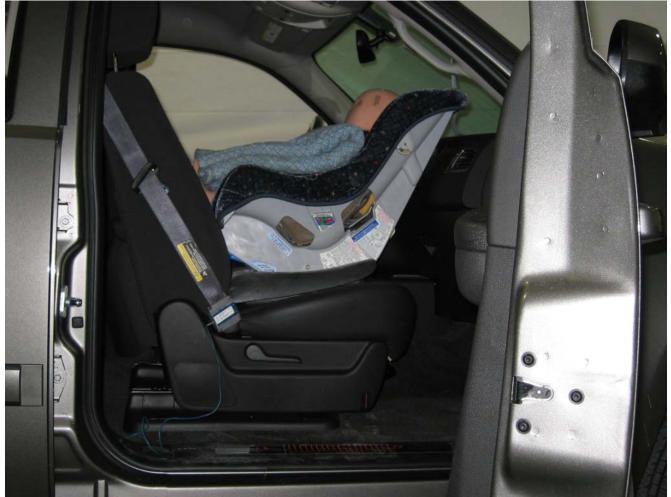

#### Additional Customer-Specified Requirements

Per request, one (1) photograph was taken (passenger side) of each individual car seat and dummy position.

#### <u>Equipment</u>

MGA Research Corporation's FMVSS 208 Child Seats were used for this testing. For the complete test series, equipment included 10 child seats, a 50 lbs load cell, and the following dummies: Newborn Infant, CRABI 12 month-old, Hybrid III 3 year-old, Hybrid III 6 year-old, and Hybrid III 5<sup>th</sup>% Female.

#### Test Results

1 car bed, 3 rear facing, 4 convertible, and 2 booster Child Restraint Systems (CRS) were used to evaluate each seat. All tests requiring the Dummies were completed. All tests were conducted with respect to the standard. The Chevy Suburban appeared to meet the requirements of FMVSS 208 Suppression. All data traceable to the National Institute of Standards and Technology (NIST).