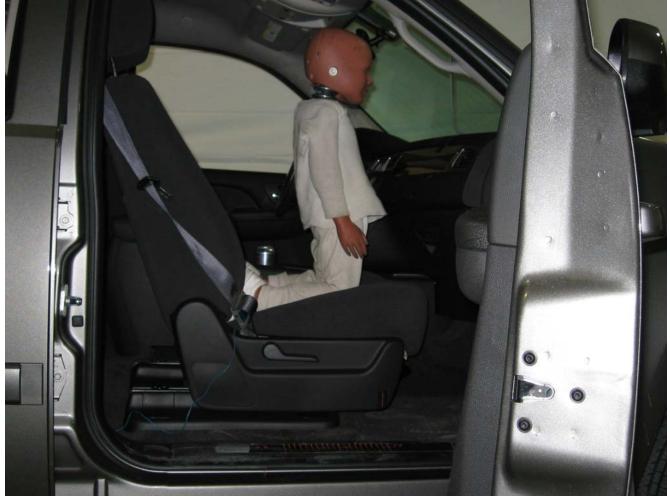

#### Additional Customer-Specified Requirements

Per request, one (1) photograph was taken (passenger side) of each individual car seat and dummy position.

#### Test Results

1 car bed, 3 rear facing, 4 convertible, and 2 booster Child Restraint Systems (CRS) were used to evaluate each seat. All tests requiring the Dummies were completed. All tests were conducted with respect to the standard. The Chevy Suburban appeared to meet the requirements of FMVSS 208 Suppression. All data traceable to the National Institute of Standards and Technology (NIST).