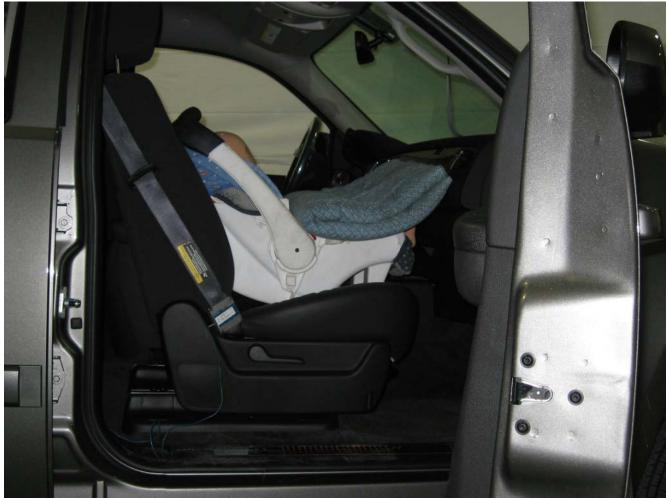

#### Additional Customer-Specified Requirements

Per request, one (1) photograph was taken (passenger side) of each individual car seat and dummy position.

#### Test Results

1 car bed, 3 rear facing, 4 convertible, and 2 booster Child Restraint Systems (CRS) were used to evaluate each seat. All tests requiring the Dummies were completed. All tests were conducted with respect to the standard. The Chevy Suburban appeared to meet the requirements of FMVSS 208 Suppression. All data traceable to the National Institute of Standards and Technology (NIST).