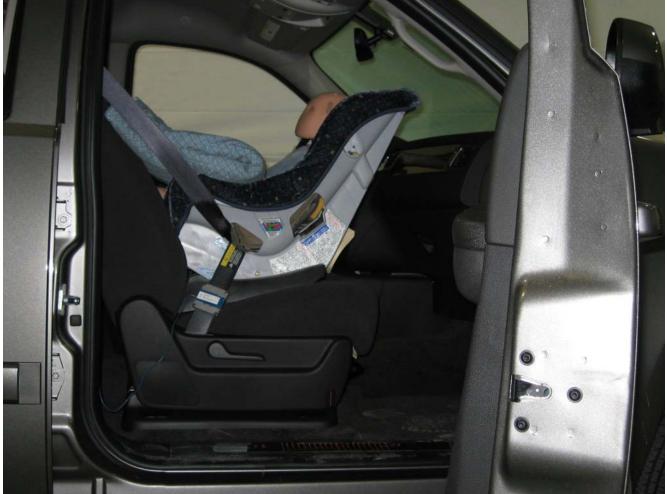

#### Additional Customer-Specified Requirements

Per request, one (1) photograph was taken (passenger side) of each individual car seat and dummy position.

#### Test Results

1 car bed, 3 rear facing, 4 convertible, and 2 booster Child Restraint Systems (CRS) were used to evaluate each seat. All tests requiring the Dummies were completed. All tests were conducted with respect to the standard. The Chevy Suburban appeared to meet the requirements of FMVSS 208 Suppression. All data traceable to the National Institute of Standards and Technology (NIST).