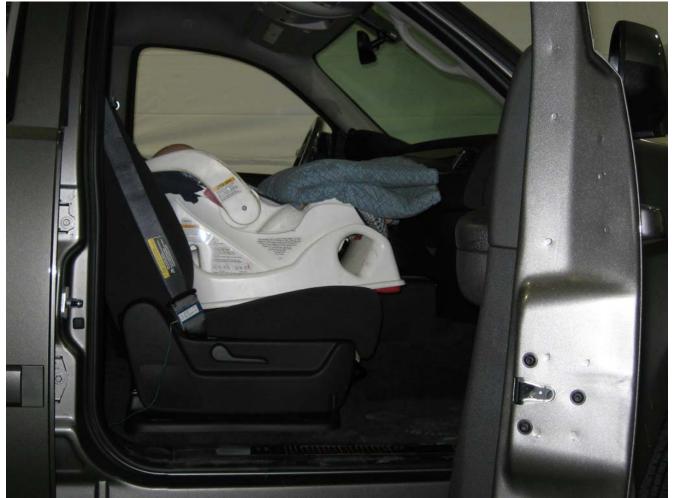

#### Additional Customer-Specified Requirements

Per request, one (1) photograph was taken (passenger side) of each individual car seat and dummy position.

#### Test Results

1 car bed, 3 rear facing, 4 convertible, and 2 booster Child Restraint Systems (CRS) were used to evaluate each seat. All tests requiring the Dummies were completed. All tests were conducted with respect to the standard. The Chevy Suburban appeared to meet the requirements of FMVSS 208 Suppression. All data traceable to the National Institute of Standards and Technology (NIST).