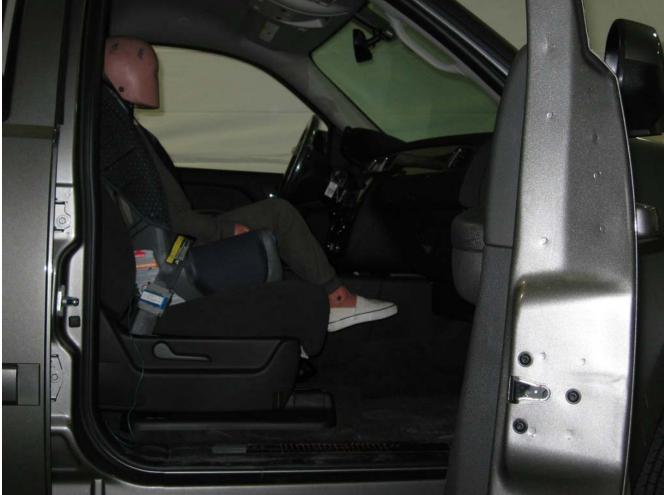

#### Additional Customer-Specified Requirements

Per request, one (1) photograph was taken (passenger side) of each individual car seat and dummy position.

#### Test Results

1 car bed, 3 rear facing, 4 convertible, and 2 booster Child Restraint Systems (CRS) were used to evaluate each seat. All tests requiring the Dummies were completed. All tests were conducted with respect to the standard. The Chevy Suburban appeared to meet the requirements of FMVSS 208 Suppression. All data traceable to the National Institute of Standards and Technology (NIST).