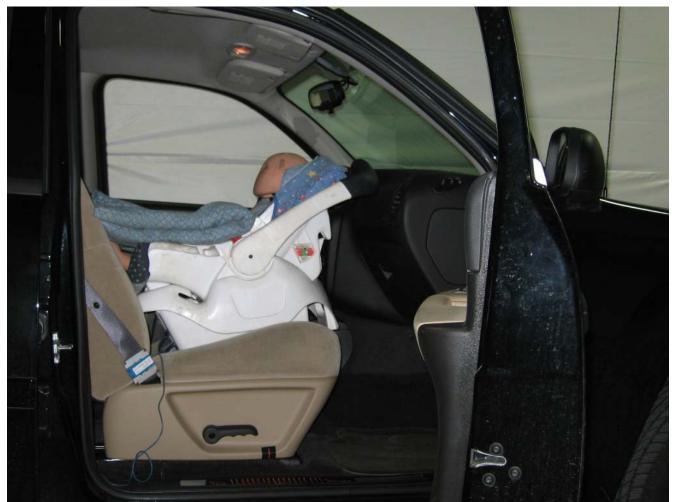

#### Additional Customer-Specified Requirements

Per request, one (1) photograph was taken (passenger side) of each individual car seat and dummy position.

#### Test Results

1 car bed, 3 rear facing, 4 convertible, and 2 booster Child Restraint Systems (CRS) were used to evaluate each seat. All tests requiring the Dummies were completed. All tests were conducted with respect to the standard. The Chevy Suburban appeared to meet the requirements of FMVSS 208 Suppression. All data traceable to the National Institute of Standards and Technology (NIST).