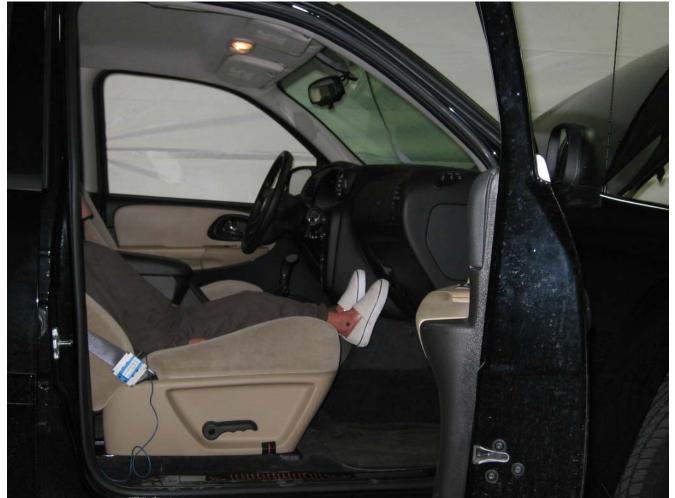

#### Additional Customer-Specified Requirements

Per request, one (1) photograph was taken (passenger side) of each individual car seat and dummy position.