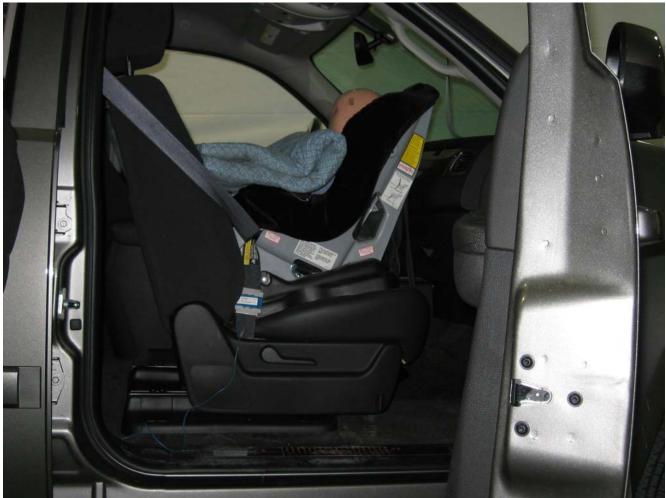

#### Additional Customer-Specified Requirements

Per request, one (1) photograph was taken (passenger side) of each individual car seat and dummy position.

#### Test Results

1 car bed, 3 rear facing, 4 convertible, and 2 booster Child Restraint Systems (CRS) were used to evaluate each seat. All tests requiring the Dummies were completed. All tests were conducted with respect to the standard. The Chevy Suburban appeared to meet the requirements of FMVSS 208 Suppression. All data traceable to the National Institute of Standards and Technology (NIST).