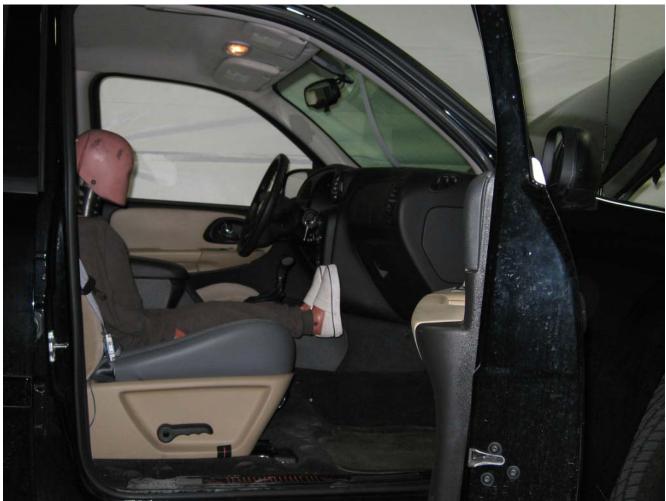

#### Additional Customer-Specified Requirements

Per request, one (1) photograph was taken (passenger side) of each individual car seat and dummy position.