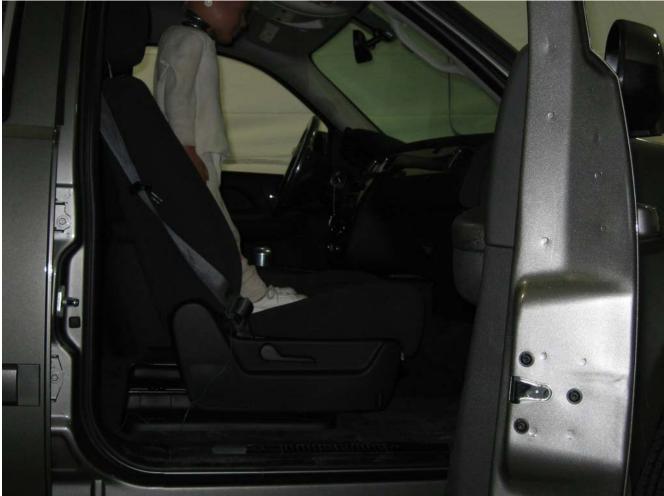

#### Additional Customer-Specified Requirements

Per request, one (1) photograph was taken (passenger side) of each individual car seat and dummy position.

#### Test Results

1 car bed, 3 rear facing, 4 convertible, and 2 booster Child Restraint Systems (CRS) were used to evaluate each seat. All tests requiring the Dummies were completed. All tests were conducted with respect to the standard. The Chevy Suburban appeared to meet the requirements of FMVSS 208 Suppression. All data traceable to the National Institute of Standards and Technology (NIST).