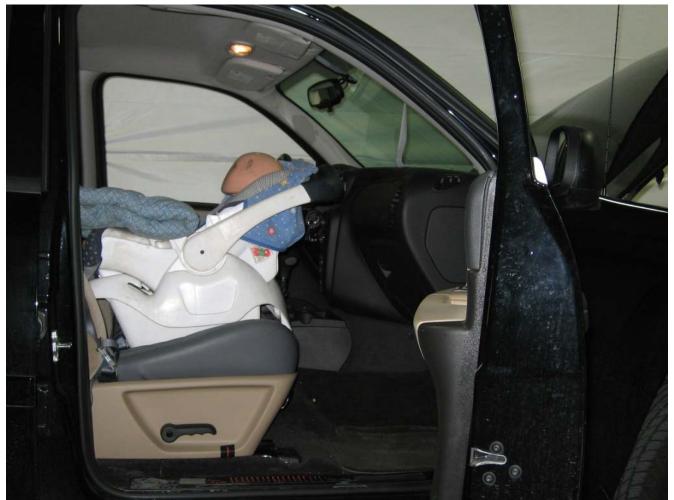

#### Additional Customer-Specified Requirements

Per request, one (1) photograph was taken (passenger side) of each individual car seat and dummy position.

#### Test Results

1 car bed, 3 rear facing, 4 convertible, and 2 booster Child Restraint Systems (CRS) were used to evaluate each seat. All tests requiring the Dummies were completed. All tests were conducted with respect to the standard. The Chevy Suburban appeared to meet the requirements of FMVSS 208 Suppression. All data traceable to the National Institute of Standards and Technology (NIST).