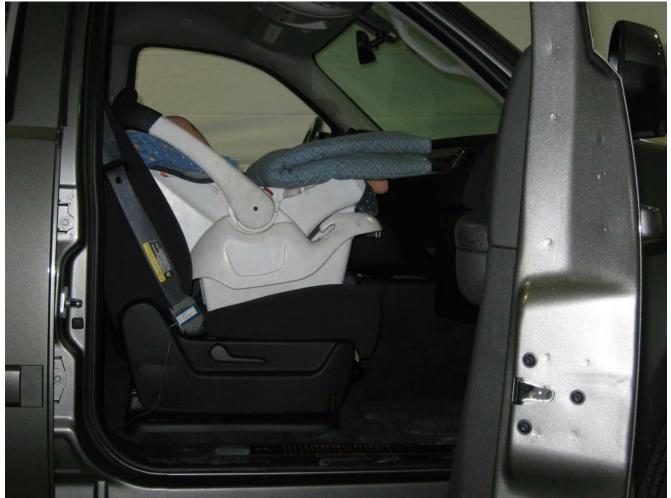

#### Additional Customer-Specified Requirements

Per request, one (1) photograph was taken (passenger side) of each individual car seat and dummy position.

#### <u>Equipment</u>

MGA Research Corporation's FMVSS 208 Child Seats were used for this testing. For the complete test series, equipment included 10 child seats, a 50 lbs load cell, and the following dummies: Newborn Infant, CRABI 12 month-old, Hybrid III 3 year-old, Hybrid III 6 year-old, and Hybrid III 5<sup>th</sup>% Female.