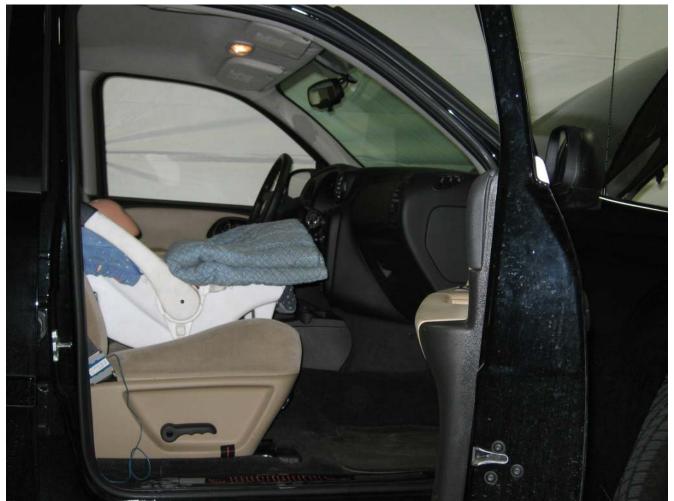

#### Additional Customer-Specified Requirements

Per request, one (1) photograph was taken (passenger side) of each individual car seat and dummy position.

#### <u>Equipment</u>

MGA Research Corporation's FMVSS 208 Child Seats were used for this testing. For the complete test series, equipment included 10 child seats, a 50 lbs load cell, and the following dummies: Newborn Infant, CRABI 12 month-old, Hybrid III 3 year-old, Hybrid III 6 year-old, and Hybrid III 5<sup>th</sup>% Female.