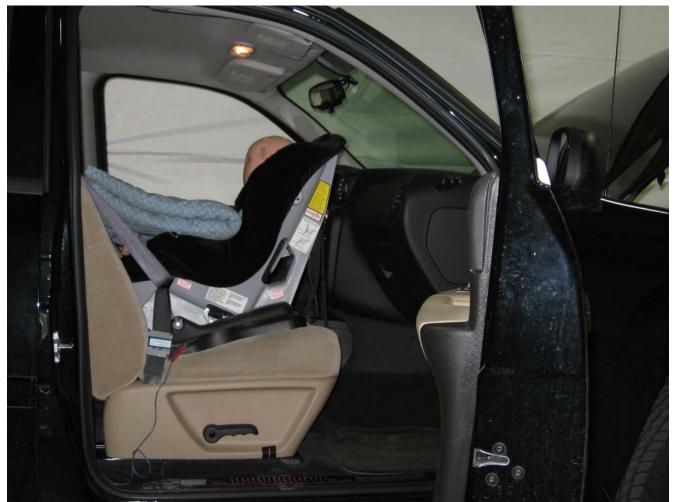

#### Additional Customer-Specified Requirements

Per request, one (1) photograph was taken (passenger side) of each individual car seat and dummy position.

#### Test Results

1 car bed, 3 rear facing, 4 convertible, and 2 booster Child Restraint Systems (CRS) were used to evaluate each seat. All tests requiring the Dummies were completed. All tests were conducted with respect to the standard. The Chevy Suburban appeared to meet the requirements of FMVSS 208 Suppression. All data traceable to the National Institute of Standards and Technology (NIST).