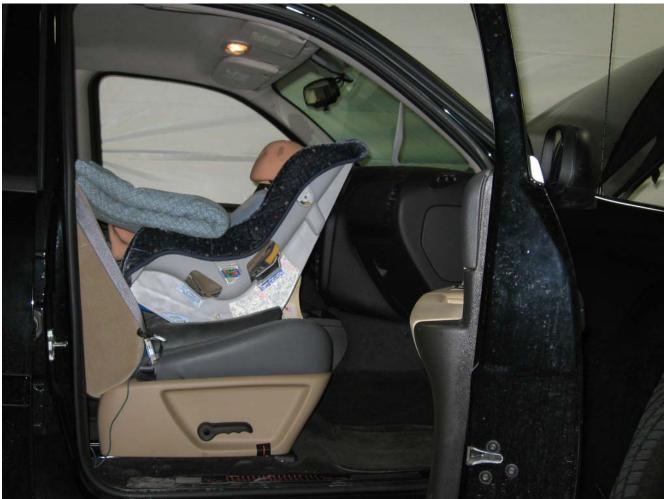

#### Additional Customer-Specified Requirements

Per request, one (1) photograph was taken (passenger side) of each individual car seat and dummy position.