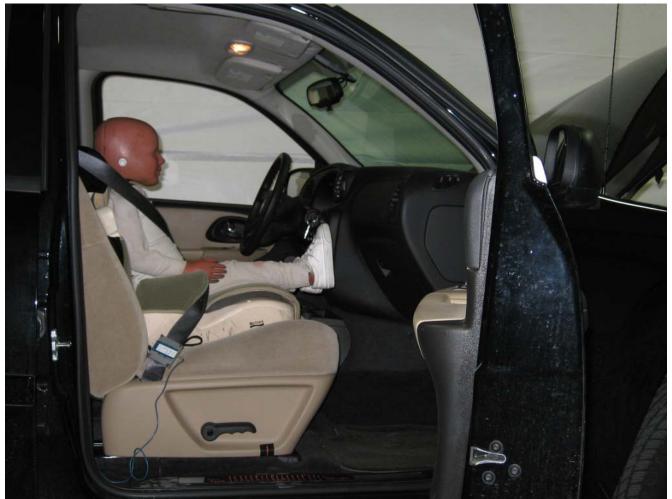

#### Additional Customer-Specified Requirements

Per request, one (1) photograph was taken (passenger side) of each individual car seat and dummy position.

#### <u>Equipment</u>

MGA Research Corporation's FMVSS 208 Child Seats were used for this testing. For the complete test series, equipment included 10 child seats, a 50 lbs load cell, and the following dummies: Newborn Infant, CRABI 12 month-old, Hybrid III 3 year-old, Hybrid III 6 year-old, and Hybrid III 5<sup>th</sup>% Female.

#### Test Results

1 car bed, 3 rear facing, 4 convertible, and 2 booster Child Restraint Systems (CRS) were used to evaluate each seat. All tests requiring the Dummies were completed. All tests were conducted with respect to the standard. The Chevy Suburban appeared to meet the requirements of FMVSS 208 Suppression. All data traceable to the National Institute of Standards and Technology (NIST).