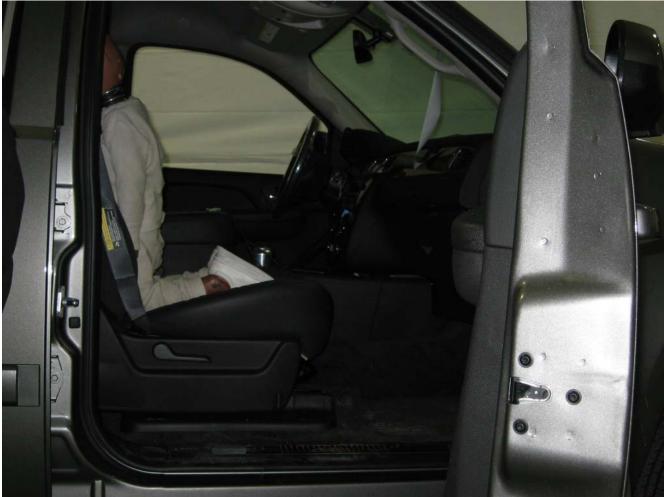

#### Additional Customer-Specified Requirements

Per request, one (1) photograph was taken (passenger side) of each individual car seat and dummy position.