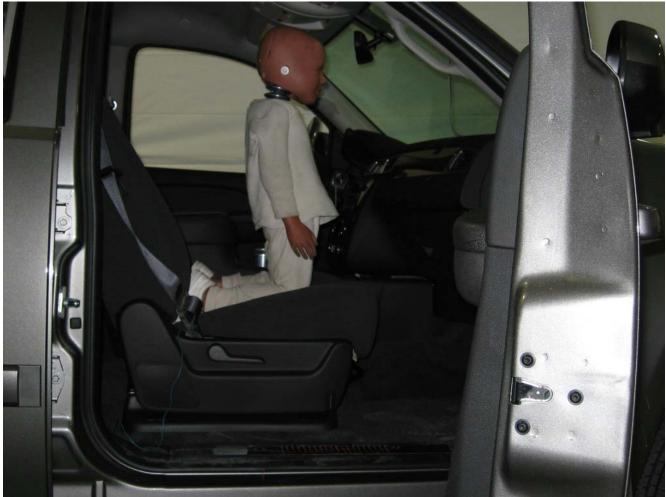

#### Additional Customer-Specified Requirements

Per request, one (1) photograph was taken (passenger side) of each individual car seat and dummy position.

#### Test Results

1 car bed, 3 rear facing, 4 convertible, and 2 booster Child Restraint Systems (CRS) were used to evaluate each seat. All tests requiring the Dummies were completed. All tests were conducted with respect to the standard. The Chevy Suburban appeared to meet the requirements of FMVSS 208 Suppression. All data traceable to the National Institute of Standards and Technology (NIST).