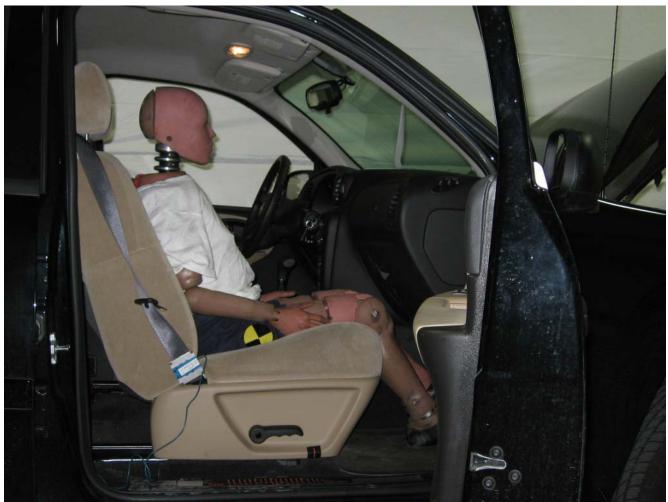

#### Additional Customer-Specified Requirements

Per request, one (1) photograph was taken (passenger side) of each individual car seat and dummy position.

#### Test Results

1 car bed, 3 rear facing, 4 convertible, and 2 booster Child Restraint Systems (CRS) were used to evaluate each seat. All tests requiring the Dummies were completed. All tests were conducted with respect to the standard. The Chevy Suburban appeared to meet the requirements of FMVSS 208 Suppression. All data traceable to the National Institute of Standards and Technology (NIST).