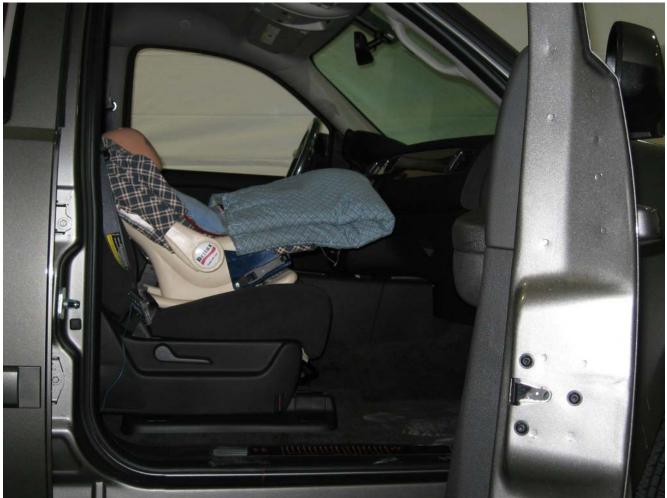

#### Additional Customer-Specified Requirements

Per request, one (1) photograph was taken (passenger side) of each individual car seat and dummy position.

#### Test Results

1 car bed, 3 rear facing, 4 convertible, and 2 booster Child Restraint Systems (CRS) were used to evaluate each seat. All tests requiring the Dummies were completed. All tests were conducted with respect to the standard. The Chevy Suburban appeared to meet the requirements of FMVSS 208 Suppression. All data traceable to the National Institute of Standards and Technology (NIST).