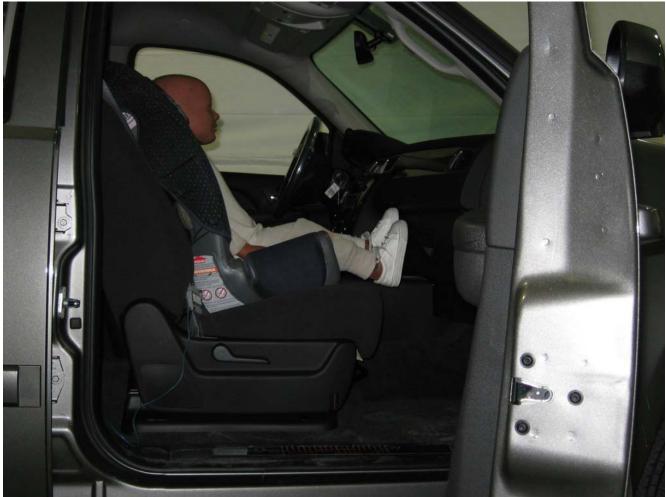

#### Additional Customer-Specified Requirements

Per request, one (1) photograph was taken (passenger side) of each individual car seat and dummy position.

#### Test Results

1 car bed, 3 rear facing, 4 convertible, and 2 booster Child Restraint Systems (CRS) were used to evaluate each seat. All tests requiring the Dummies were completed. All tests were conducted with respect to the standard. The Chevy Suburban appeared to meet the requirements of FMVSS 208 Suppression. All data traceable to the National Institute of Standards and Technology (NIST).