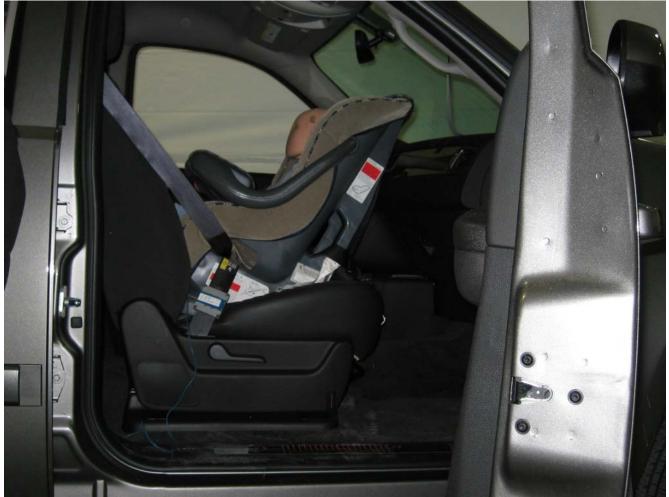

#### Additional Customer-Specified Requirements

Per request, one (1) photograph was taken (passenger side) of each individual car seat and dummy position.

#### Test Results

1 car bed, 3 rear facing, 4 convertible, and 2 booster Child Restraint Systems (CRS) were used to evaluate each seat. All tests requiring the Dummies were completed. All tests were conducted with respect to the standard. The Chevy Suburban appeared to meet the requirements of FMVSS 208 Suppression. All data traceable to the National Institute of Standards and Technology (NIST).