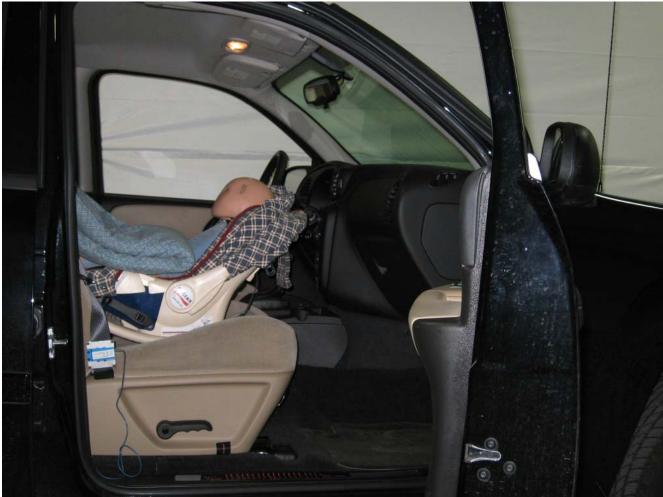

#### Additional Customer-Specified Requirements

Per request, one (1) photograph was taken (passenger side) of each individual car seat and dummy position.

#### Test Results

1 car bed, 3 rear facing, 4 convertible, and 2 booster Child Restraint Systems (CRS) were used to evaluate each seat. All tests requiring the Dummies were completed. All tests were conducted with respect to the standard. The Chevy Suburban appeared to meet the requirements of FMVSS 208 Suppression. All data traceable to the National Institute of Standards and Technology (NIST).