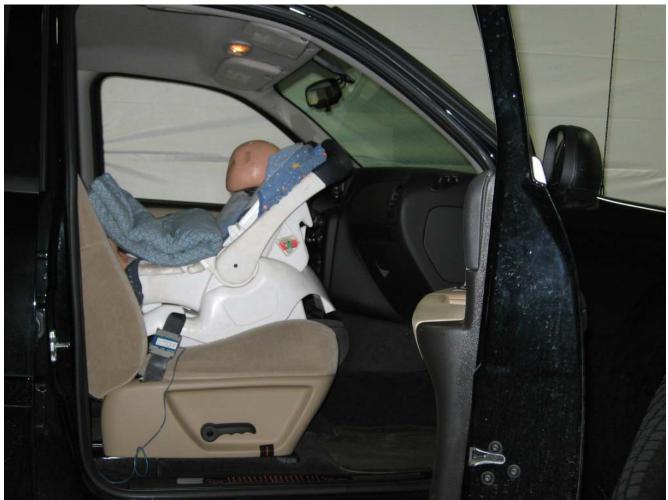

#### Additional Customer-Specified Requirements

Per request, one (1) photograph was taken (passenger side) of each individual car seat and dummy position.