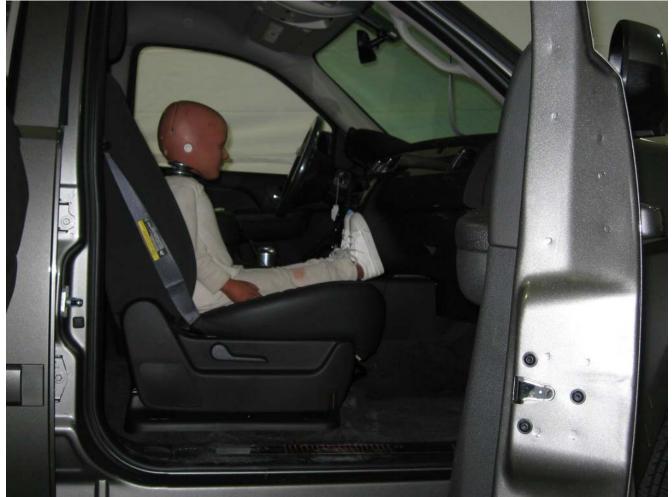

#### Additional Customer-Specified Requirements

Per request, one (1) photograph was taken (passenger side) of each individual car seat and dummy position.

#### Test Results

1 car bed, 3 rear facing, 4 convertible, and 2 booster Child Restraint Systems (CRS) were used to evaluate each seat. All tests requiring the Dummies were completed. All tests were conducted with respect to the standard. The Chevy Suburban appeared to meet the requirements of FMVSS 208 Suppression. All data traceable to the National Institute of Standards and Technology (NIST).