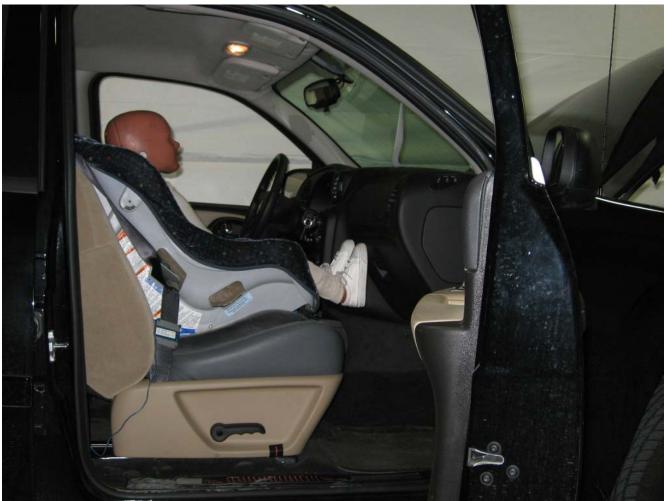

#### Additional Customer-Specified Requirements

Per request, one (1) photograph was taken (passenger side) of each individual car seat and dummy position.