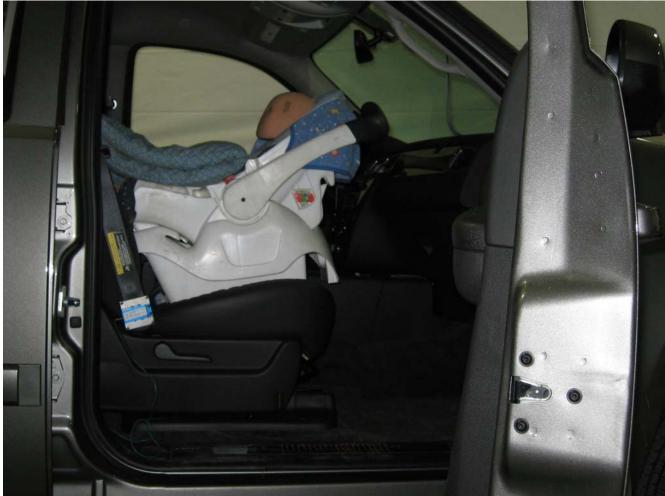

#### Additional Customer-Specified Requirements

Per request, one (1) photograph was taken (passenger side) of each individual car seat and dummy position.

#### Test Results

1 car bed, 3 rear facing, 4 convertible, and 2 booster Child Restraint Systems (CRS) were used to evaluate each seat. All tests requiring the Dummies were completed. All tests were conducted with respect to the standard. The Chevy Suburban appeared to meet the requirements of FMVSS 208 Suppression. All data traceable to the National Institute of Standards and Technology (NIST).