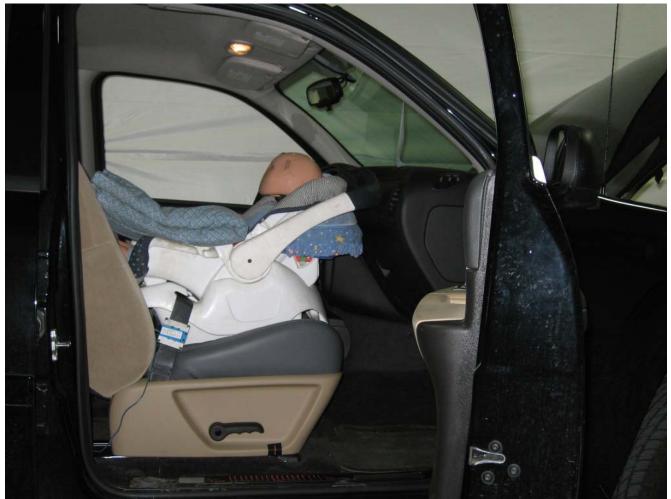

#### Additional Customer-Specified Requirements

Per request, one (1) photograph was taken (passenger side) of each individual car seat and dummy position.

#### Test Results

1 car bed, 3 rear facing, 4 convertible, and 2 booster Child Restraint Systems (CRS) were used to evaluate each seat. All tests requiring the Dummies were completed. All tests were conducted with respect to the standard. The Chevy Suburban appeared to meet the requirements of FMVSS 208 Suppression. All data traceable to the National Institute of Standards and Technology (NIST).