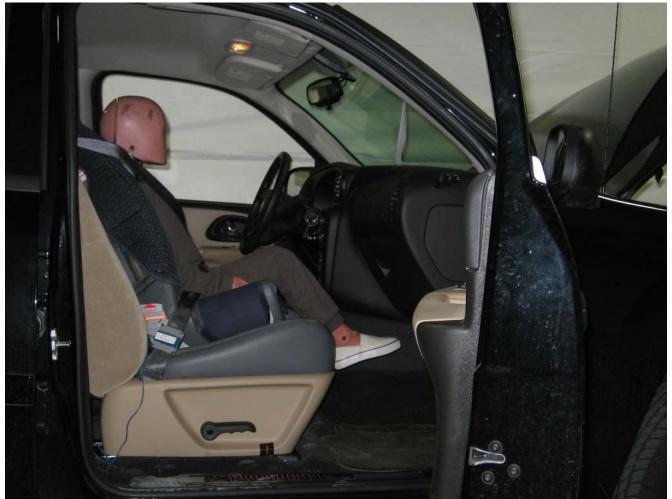

#### Additional Customer-Specified Requirements

Per request, one (1) photograph was taken (passenger side) of each individual car seat and dummy position.