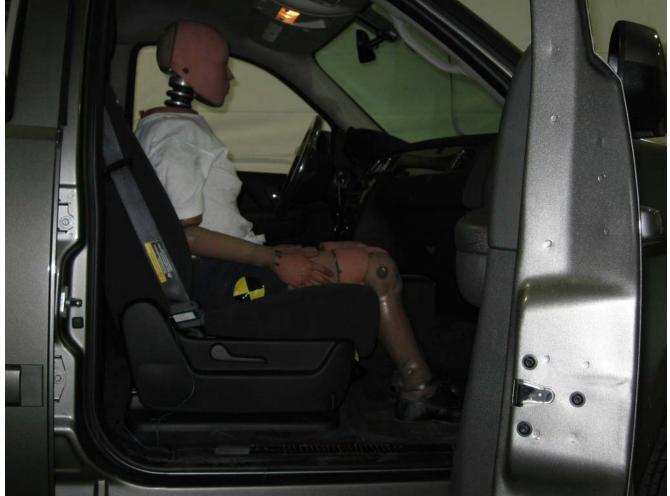

#### Additional Customer-Specified Requirements

Per request, one (1) photograph was taken (passenger side) of each individual car seat and dummy position.

#### <u>Equipment</u>

MGA Research Corporation's FMVSS 208 Child Seats were used for this testing. For the complete test series, equipment included 10 child seats, a 50 lbs load cell, and the following dummies: Newborn Infant, CRABI 12 month-old, Hybrid III 3 year-old, Hybrid III 6 year-old, and Hybrid III 5<sup>th</sup>% Female.

#### Test Results

1 car bed, 3 rear facing, 4 convertible, and 2 booster Child Restraint Systems (CRS) were used to evaluate each seat. All tests requiring the Dummies were completed. All tests were conducted with respect to the standard. The Chevy Suburban appeared to meet the requirements of FMVSS 208 Suppression. All data traceable to the National Institute of Standards and Technology (NIST).