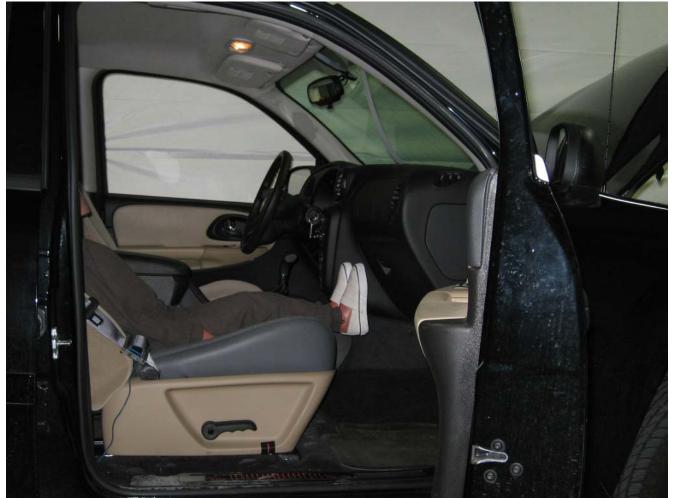

#### Additional Customer-Specified Requirements

Per request, one (1) photograph was taken (passenger side) of each individual car seat and dummy position.