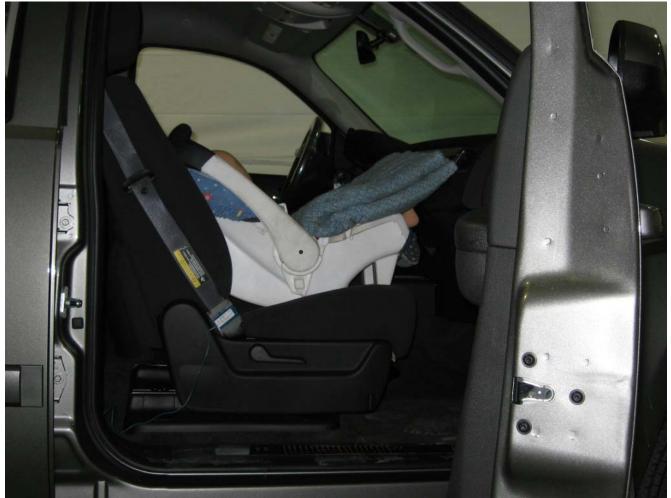

#### Additional Customer-Specified Requirements

Per request, one (1) photograph was taken (passenger side) of each individual car seat and dummy position.

#### Test Results

1 car bed, 3 rear facing, 4 convertible, and 2 booster Child Restraint Systems (CRS) were used to evaluate each seat. All tests requiring the Dummies were completed. All tests were conducted with respect to the standard. The Chevy Suburban appeared to meet the requirements of FMVSS 208 Suppression. All data traceable to the National Institute of Standards and Technology (NIST).