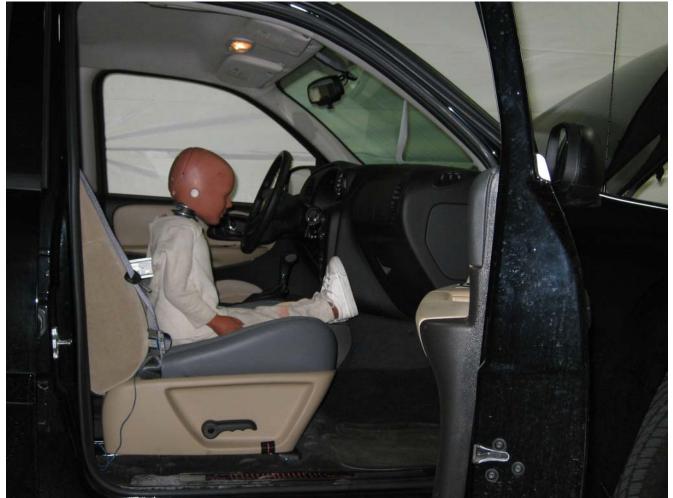

#### Additional Customer-Specified Requirements

Per request, one (1) photograph was taken (passenger side) of each individual car seat and dummy position.

#### Test Results

1 car bed, 3 rear facing, 4 convertible, and 2 booster Child Restraint Systems (CRS) were used to evaluate each seat. All tests requiring the Dummies were completed. All tests were conducted with respect to the standard. The Chevy Suburban appeared to meet the requirements of FMVSS 208 Suppression. All data traceable to the National Institute of Standards and Technology (NIST).