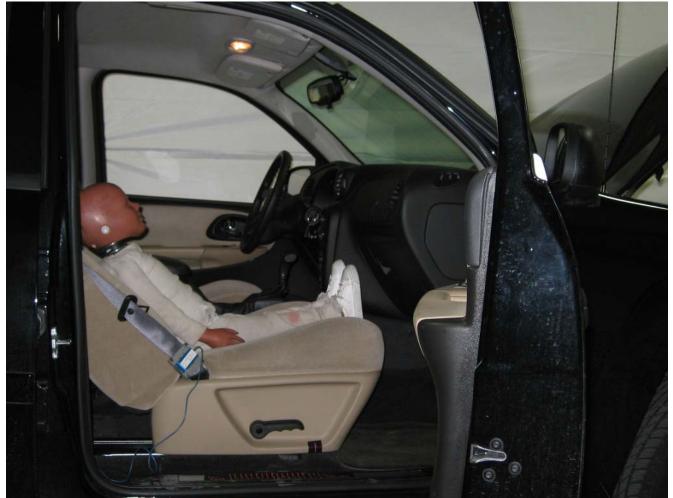

#### Additional Customer-Specified Requirements

Per request, one (1) photograph was taken (passenger side) of each individual car seat and dummy position.