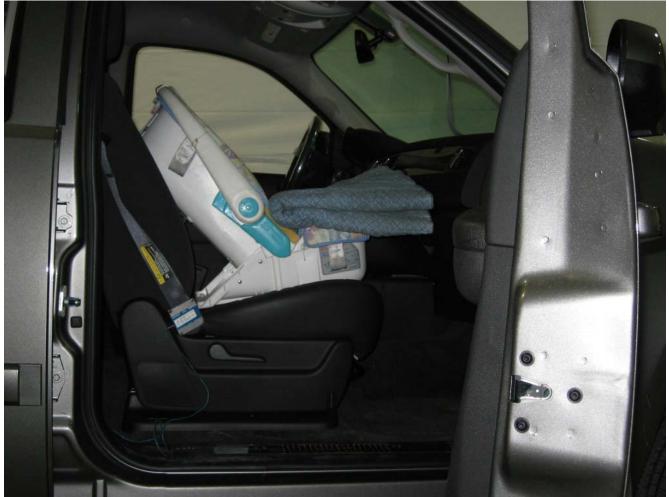

#### Additional Customer-Specified Requirements

Per request, one (1) photograph was taken (passenger side) of each individual car seat and dummy position.

#### <u>Equipment</u>

MGA Research Corporation's FMVSS 208 Child Seats were used for this testing. For the complete test series, equipment included 10 child seats, a 50 lbs load cell, and the following dummies: Newborn Infant, CRABI 12 month-old, Hybrid III 3 year-old, Hybrid III 6 year-old, and Hybrid III 5<sup>th</sup>% Female.

#### Test Results

1 car bed, 3 rear facing, 4 convertible, and 2 booster Child Restraint Systems (CRS) were used to evaluate each seat. All tests requiring the Dummies were completed. All tests were conducted with respect to the standard. The Chevy Suburban appeared to meet the requirements of FMVSS 208 Suppression. All data traceable to the National Institute of Standards and Technology (NIST).