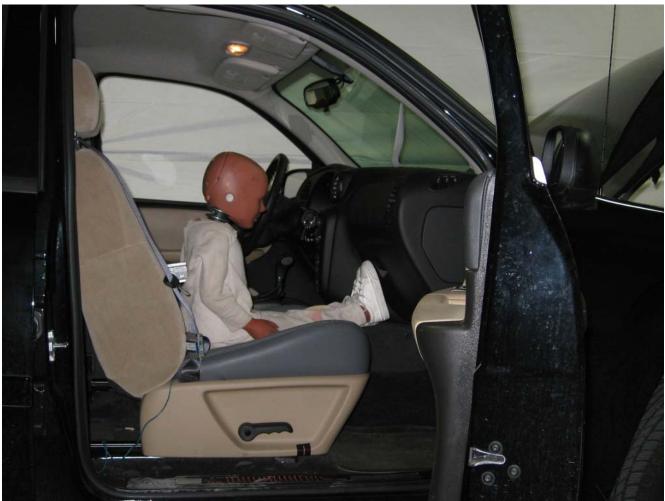

#### Additional Customer-Specified Requirements

Per request, one (1) photograph was taken (passenger side) of each individual car seat and dummy position.

#### Test Results

1 car bed, 3 rear facing, 4 convertible, and 2 booster Child Restraint Systems (CRS) were used to evaluate each seat. All tests requiring the Dummies were completed. All tests were conducted with respect to the standard. The Chevy Suburban appeared to meet the requirements of FMVSS 208 Suppression. All data traceable to the National Institute of Standards and Technology (NIST).