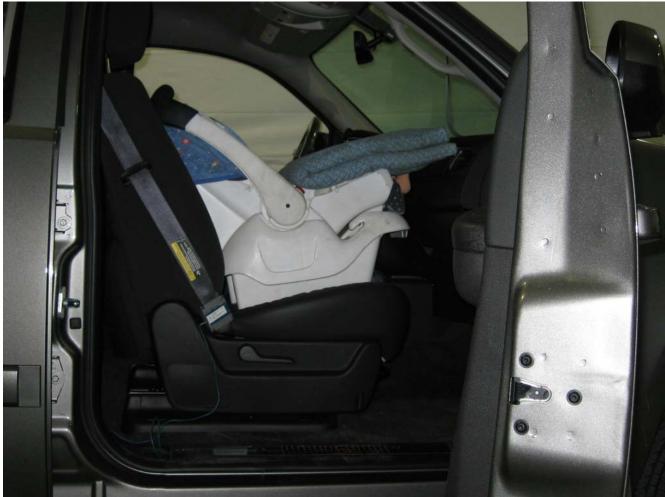

#### Additional Customer-Specified Requirements

Per request, one (1) photograph was taken (passenger side) of each individual car seat and dummy position.

#### Test Results

1 car bed, 3 rear facing, 4 convertible, and 2 booster Child Restraint Systems (CRS) were used to evaluate each seat. All tests requiring the Dummies were completed. All tests were conducted with respect to the standard. The Chevy Suburban appeared to meet the requirements of FMVSS 208 Suppression. All data traceable to the National Institute of Standards and Technology (NIST).