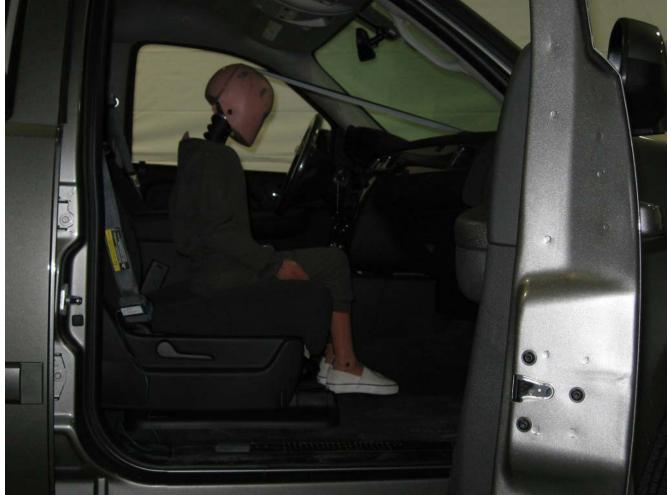

#### Additional Customer-Specified Requirements

Per request, one (1) photograph was taken (passenger side) of each individual car seat and dummy position.

#### Test Results

1 car bed, 3 rear facing, 4 convertible, and 2 booster Child Restraint Systems (CRS) were used to evaluate each seat. All tests requiring the Dummies were completed. All tests were conducted with respect to the standard. The Chevy Suburban appeared to meet the requirements of FMVSS 208 Suppression. All data traceable to the National Institute of Standards and Technology (NIST).