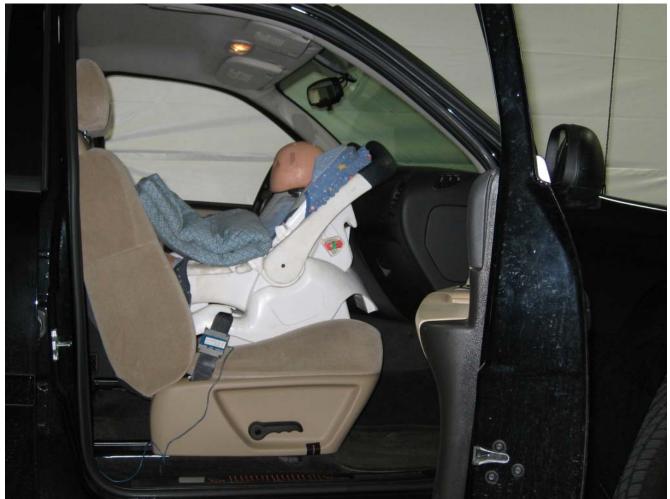

#### Additional Customer-Specified Requirements

Per request, one (1) photograph was taken (passenger side) of each individual car seat and dummy position.