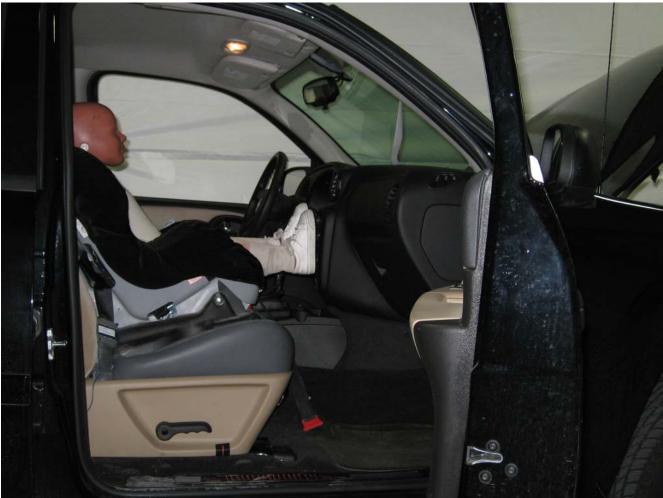

#### Additional Customer-Specified Requirements

Per request, one (1) photograph was taken (passenger side) of each individual car seat and dummy position.

#### Test Results

1 car bed, 3 rear facing, 4 convertible, and 2 booster Child Restraint Systems (CRS) were used to evaluate each seat. All tests requiring the Dummies were completed. All tests were conducted with respect to the standard. The Chevy Suburban appeared to meet the requirements of FMVSS 208 Suppression. All data traceable to the National Institute of Standards and Technology (NIST).