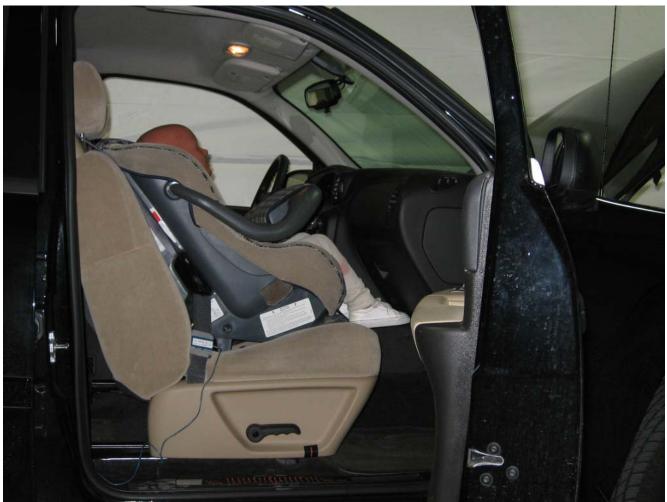

#### Additional Customer-Specified Requirements

Per request, one (1) photograph was taken (passenger side) of each individual car seat and dummy position.

#### Test Results

1 car bed, 3 rear facing, 4 convertible, and 2 booster Child Restraint Systems (CRS) were used to evaluate each seat. All tests requiring the Dummies were completed. All tests were conducted with respect to the standard. The Chevy Suburban appeared to meet the requirements of FMVSS 208 Suppression. All data traceable to the National Institute of Standards and Technology (NIST).