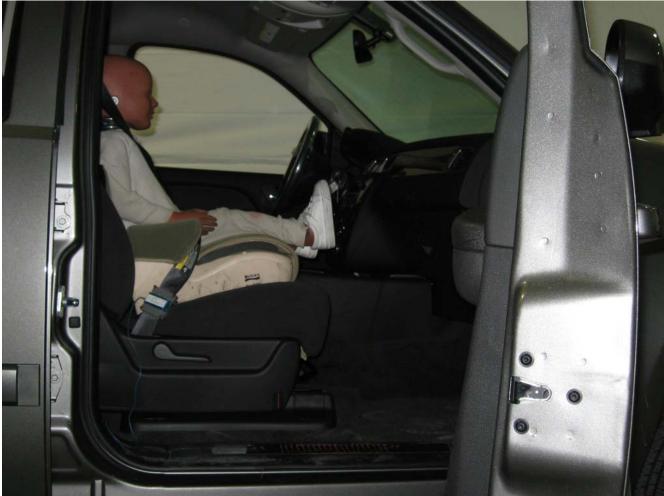

#### Additional Customer-Specified Requirements

Per request, one (1) photograph was taken (passenger side) of each individual car seat and dummy position.