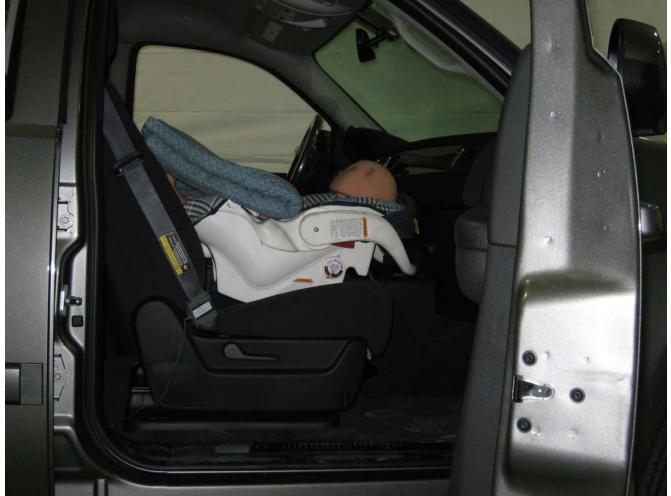

#### Additional Customer-Specified Requirements

Per request, one (1) photograph was taken (passenger side) of each individual car seat and dummy position.

#### Test Results

1 car bed, 3 rear facing, 4 convertible, and 2 booster Child Restraint Systems (CRS) were used to evaluate each seat. All tests requiring the Dummies were completed. All tests were conducted with respect to the standard. The Chevy Suburban appeared to meet the requirements of FMVSS 208 Suppression. All data traceable to the National Institute of Standards and Technology (NIST).