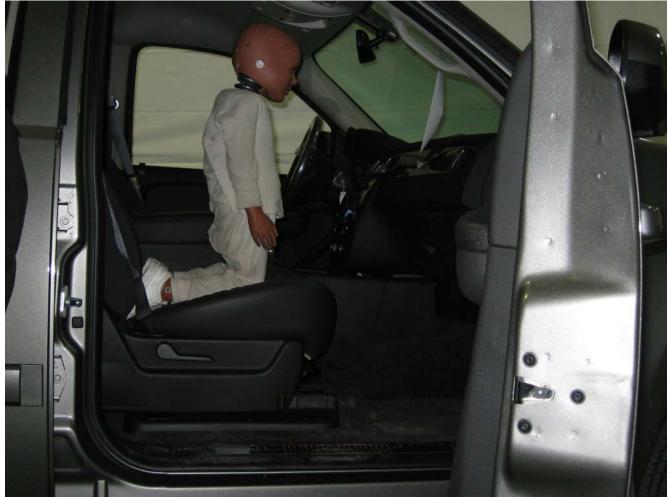

#### Additional Customer-Specified Requirements

Per request, one (1) photograph was taken (passenger side) of each individual car seat and dummy position.