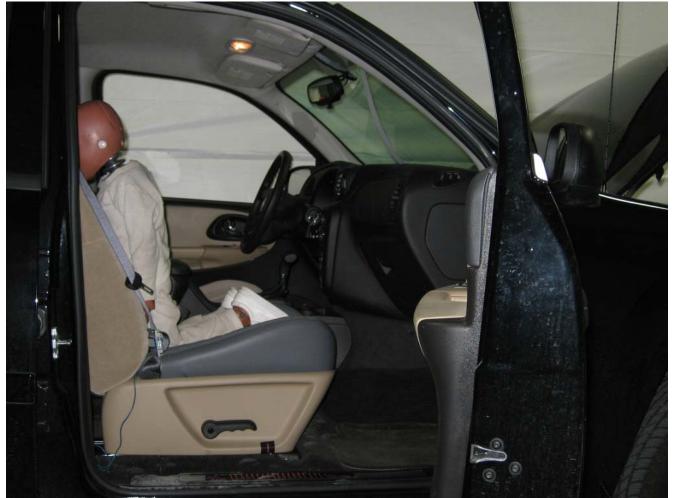

#### Additional Customer-Specified Requirements

Per request, one (1) photograph was taken (passenger side) of each individual car seat and dummy position.

#### Test Results

1 car bed, 3 rear facing, 4 convertible, and 2 booster Child Restraint Systems (CRS) were used to evaluate each seat. All tests requiring the Dummies were completed. All tests were conducted with respect to the standard. The Chevy Suburban appeared to meet the requirements of FMVSS 208 Suppression. All data traceable to the National Institute of Standards and Technology (NIST).