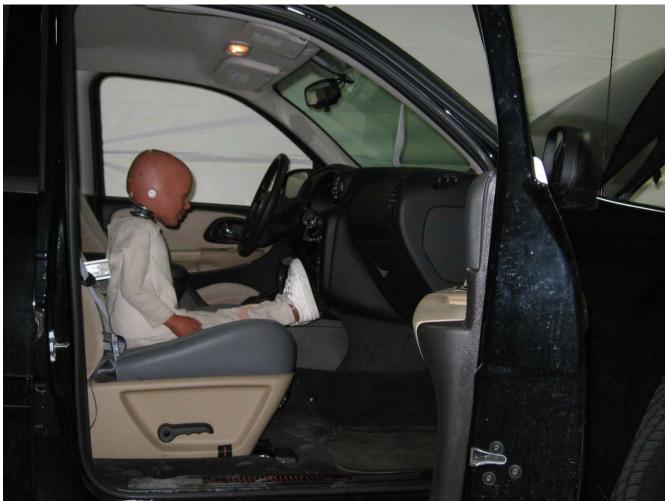

#### Additional Customer-Specified Requirements

Per request, one (1) photograph was taken (passenger side) of each individual car seat and dummy position.

#### Test Results

1 car bed, 3 rear facing, 4 convertible, and 2 booster Child Restraint Systems (CRS) were used to evaluate each seat. All tests requiring the Dummies were completed. All tests were conducted with respect to the standard. The Chevy Suburban appeared to meet the requirements of FMVSS 208 Suppression. All data traceable to the National Institute of Standards and Technology (NIST).