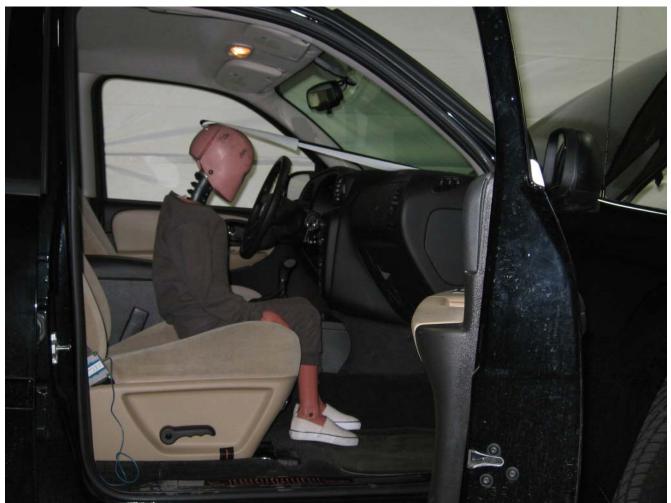

#### Additional Customer-Specified Requirements

Per request, one (1) photograph was taken (passenger side) of each individual car seat and dummy position.

#### Test Results

1 car bed, 3 rear facing, 4 convertible, and 2 booster Child Restraint Systems (CRS) were used to evaluate each seat. All tests requiring the Dummies were completed. All tests were conducted with respect to the standard. The Chevy Suburban appeared to meet the requirements of FMVSS 208 Suppression. All data traceable to the National Institute of Standards and Technology (NIST).