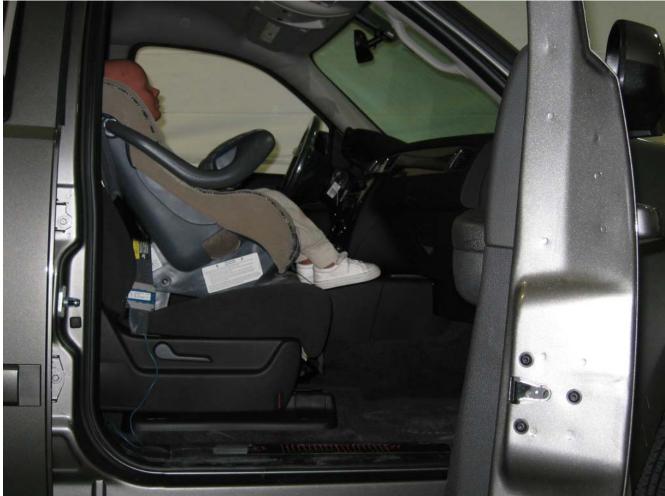

#### Additional Customer-Specified Requirements

Per request, one (1) photograph was taken (passenger side) of each individual car seat and dummy position.

#### Test Results

1 car bed, 3 rear facing, 4 convertible, and 2 booster Child Restraint Systems (CRS) were used to evaluate each seat. All tests requiring the Dummies were completed. All tests were conducted with respect to the standard. The Chevy Suburban appeared to meet the requirements of FMVSS 208 Suppression. All data traceable to the National Institute of Standards and Technology (NIST).