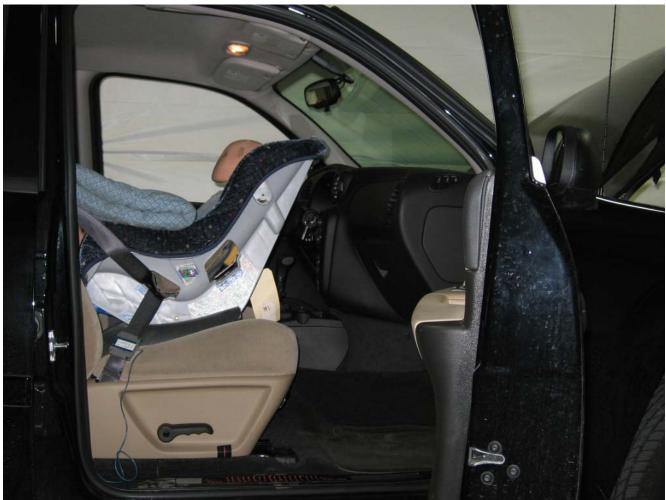

#### Additional Customer-Specified Requirements

Per request, one (1) photograph was taken (passenger side) of each individual car seat and dummy position.

#### Test Results

1 car bed, 3 rear facing, 4 convertible, and 2 booster Child Restraint Systems (CRS) were used to evaluate each seat. All tests requiring the Dummies were completed. All tests were conducted with respect to the standard. The Chevy Suburban appeared to meet the requirements of FMVSS 208 Suppression. All data traceable to the National Institute of Standards and Technology (NIST).