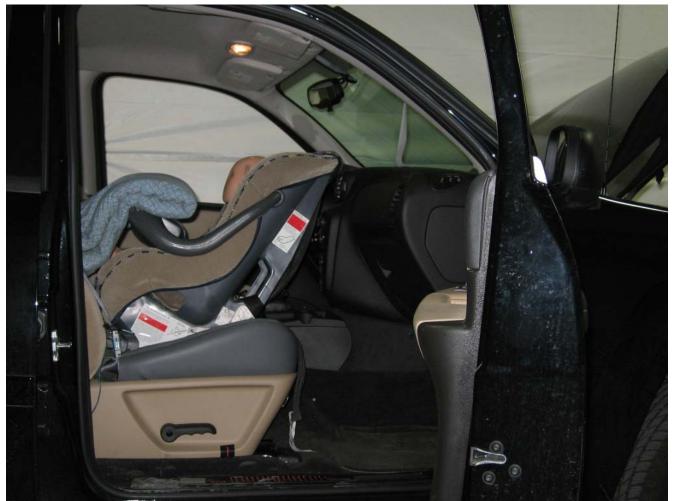

#### Additional Customer-Specified Requirements

Per request, one (1) photograph was taken (passenger side) of each individual car seat and dummy position.