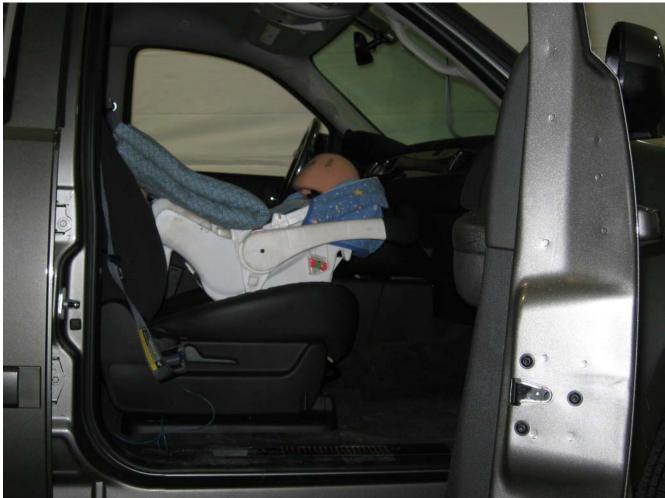

#### Additional Customer-Specified Requirements

Per request, one (1) photograph was taken (passenger side) of each individual car seat and dummy position.

#### Test Results

1 car bed, 3 rear facing, 4 convertible, and 2 booster Child Restraint Systems (CRS) were used to evaluate each seat. All tests requiring the Dummies were completed. All tests were conducted with respect to the standard. The Chevy Suburban appeared to meet the requirements of FMVSS 208 Suppression. All data traceable to the National Institute of Standards and Technology (NIST).