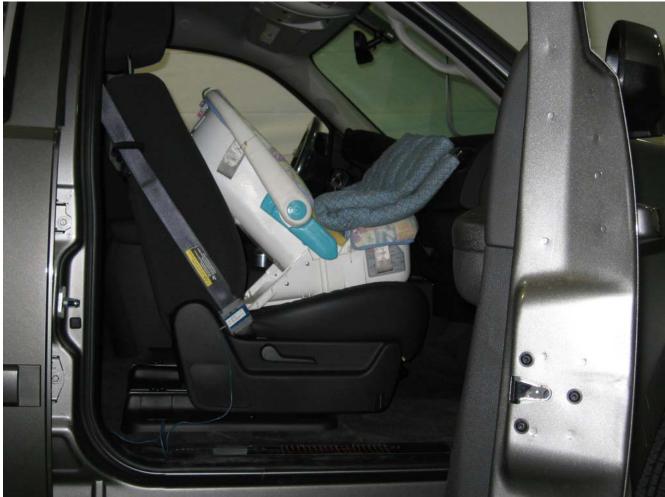

#### Additional Customer-Specified Requirements

Per request, one (1) photograph was taken (passenger side) of each individual car seat and dummy position.

#### <u>Equipment</u>

MGA Research Corporation's FMVSS 208 Child Seats were used for this testing. For the complete test series, equipment included 10 child seats, a 50 lbs load cell, and the following dummies: Newborn Infant, CRABI 12 month-old, Hybrid III 3 year-old, Hybrid III 6 year-old, and Hybrid III 5<sup>th</sup>% Female.

#### Test Results

1 car bed, 3 rear facing, 4 convertible, and 2 booster Child Restraint Systems (CRS) were used to evaluate each seat. All tests requiring the Dummies were completed. All tests were conducted with respect to the standard. The Chevy Suburban appeared to meet the requirements of FMVSS 208 Suppression. All data traceable to the National Institute of Standards and Technology (NIST).