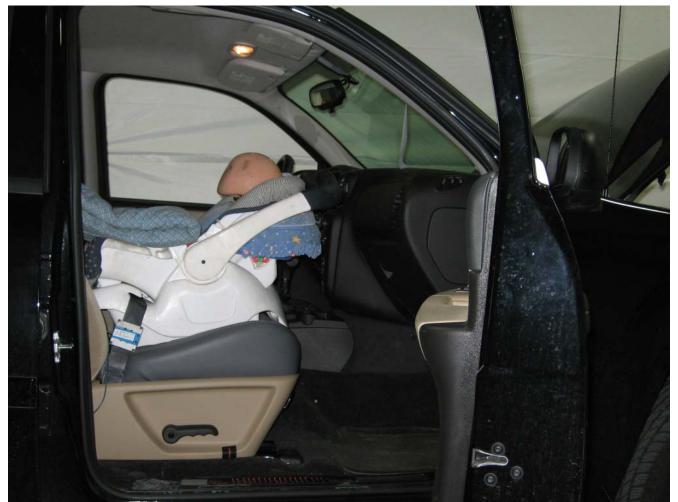

#### Additional Customer-Specified Requirements

Per request, one (1) photograph was taken (passenger side) of each individual car seat and dummy position.

#### Test Results

1 car bed, 3 rear facing, 4 convertible, and 2 booster Child Restraint Systems (CRS) were used to evaluate each seat. All tests requiring the Dummies were completed. All tests were conducted with respect to the standard. The Chevy Suburban appeared to meet the requirements of FMVSS 208 Suppression. All data traceable to the National Institute of Standards and Technology (NIST).