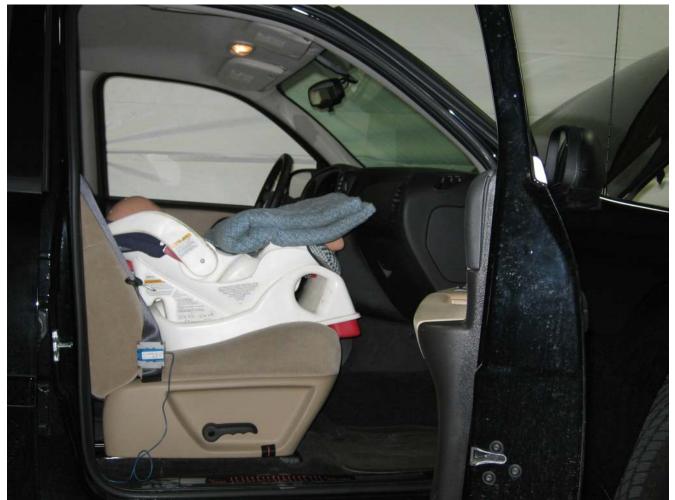

#### Additional Customer-Specified Requirements

Per request, one (1) photograph was taken (passenger side) of each individual car seat and dummy position.

#### <u>Equipment</u>

MGA Research Corporation's FMVSS 208 Child Seats were used for this testing. For the complete test series, equipment included 10 child seats, a 50 lbs load cell, and the following dummies: Newborn Infant, CRABI 12 month-old, Hybrid III 3 year-old, Hybrid III 6 year-old, and Hybrid III 5<sup>th</sup>% Female.