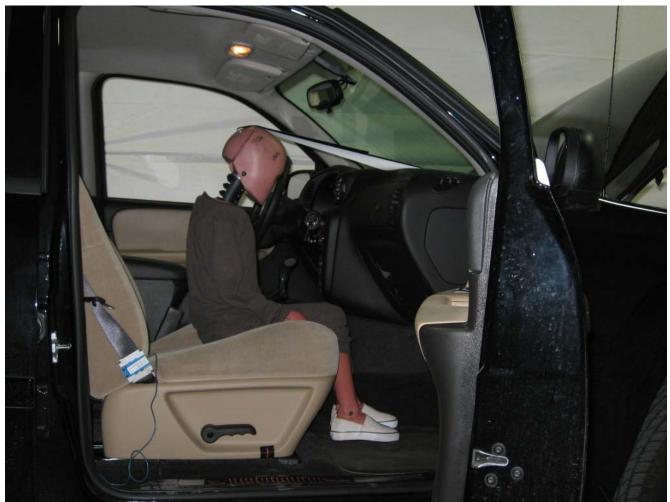

#### Additional Customer-Specified Requirements

Per request, one (1) photograph was taken (passenger side) of each individual car seat and dummy position.