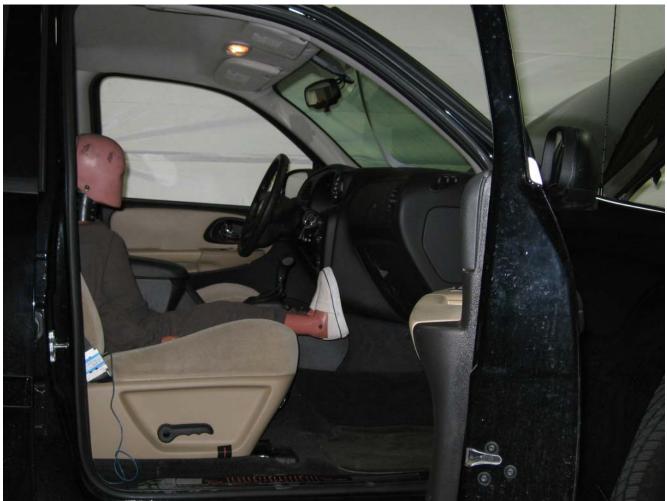

#### Additional Customer-Specified Requirements

Per request, one (1) photograph was taken (passenger side) of each individual car seat and dummy position.