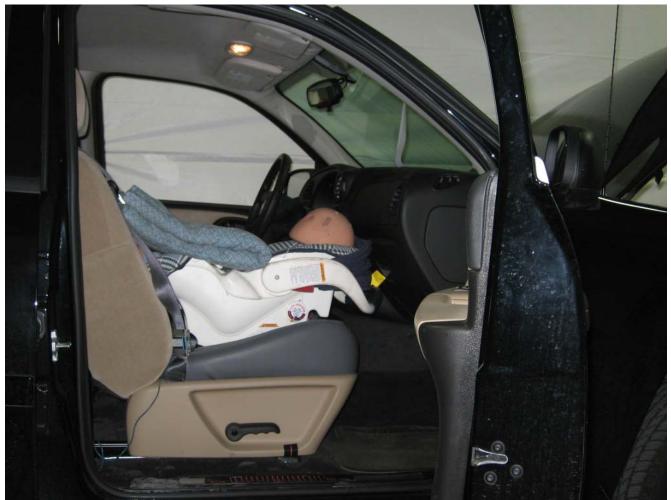

#### Additional Customer-Specified Requirements

Per request, one (1) photograph was taken (passenger side) of each individual car seat and dummy position.

#### Test Results

1 car bed, 3 rear facing, 4 convertible, and 2 booster Child Restraint Systems (CRS) were used to evaluate each seat. All tests requiring the Dummies were completed. All tests were conducted with respect to the standard. The Chevy Suburban appeared to meet the requirements of FMVSS 208 Suppression. All data traceable to the National Institute of Standards and Technology (NIST).