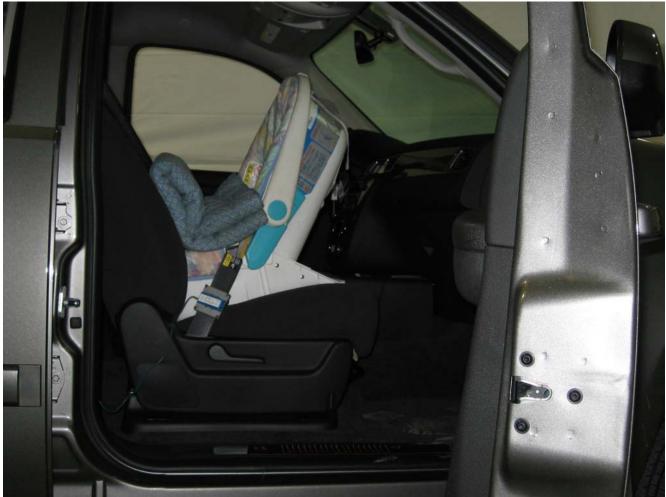

#### Additional Customer-Specified Requirements

Per request, one (1) photograph was taken (passenger side) of each individual car seat and dummy position.

#### Test Results

1 car bed, 3 rear facing, 4 convertible, and 2 booster Child Restraint Systems (CRS) were used to evaluate each seat. All tests requiring the Dummies were completed. All tests were conducted with respect to the standard. The Chevy Suburban appeared to meet the requirements of FMVSS 208 Suppression. All data traceable to the National Institute of Standards and Technology (NIST).