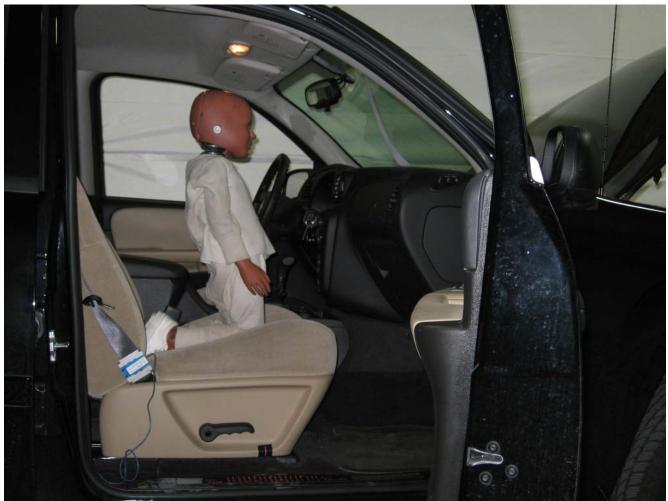

#### Additional Customer-Specified Requirements

Per request, one (1) photograph was taken (passenger side) of each individual car seat and dummy position.

#### Test Results

1 car bed, 3 rear facing, 4 convertible, and 2 booster Child Restraint Systems (CRS) were used to evaluate each seat. All tests requiring the Dummies were completed. All tests were conducted with respect to the standard. The Chevy Suburban appeared to meet the requirements of FMVSS 208 Suppression. All data traceable to the National Institute of Standards and Technology (NIST).