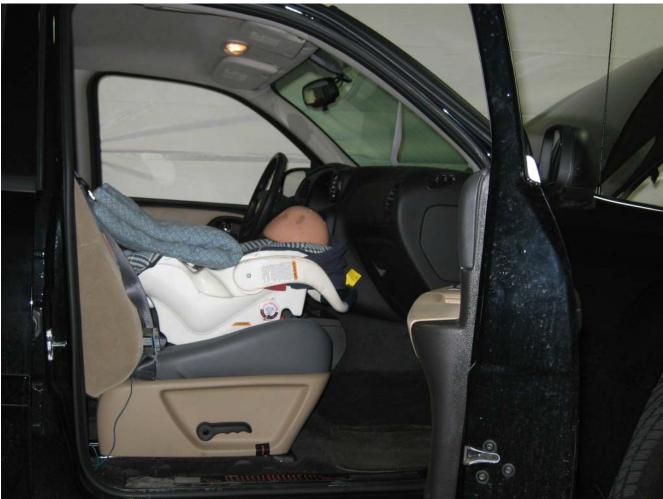

#### Additional Customer-Specified Requirements

Per request, one (1) photograph was taken (passenger side) of each individual car seat and dummy position.

#### Test Results

1 car bed, 3 rear facing, 4 convertible, and 2 booster Child Restraint Systems (CRS) were used to evaluate each seat. All tests requiring the Dummies were completed. All tests were conducted with respect to the standard. The Chevy Suburban appeared to meet the requirements of FMVSS 208 Suppression. All data traceable to the National Institute of Standards and Technology (NIST).