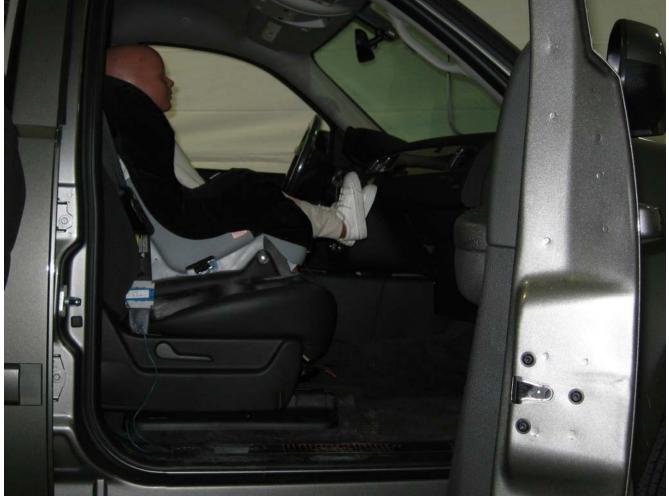

#### Additional Customer-Specified Requirements

Per request, one (1) photograph was taken (passenger side) of each individual car seat and dummy position.

#### Test Results

1 car bed, 3 rear facing, 4 convertible, and 2 booster Child Restraint Systems (CRS) were used to evaluate each seat. All tests requiring the Dummies were completed. All tests were conducted with respect to the standard. The Chevy Suburban appeared to meet the requirements of FMVSS 208 Suppression. All data traceable to the National Institute of Standards and Technology (NIST).