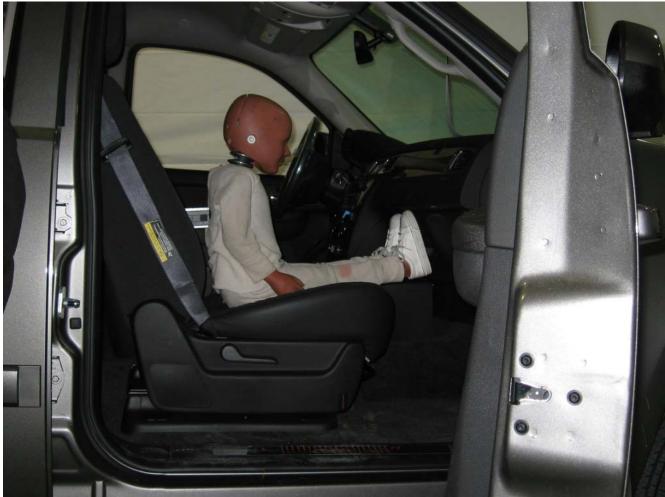

#### Additional Customer-Specified Requirements

Per request, one (1) photograph was taken (passenger side) of each individual car seat and dummy position.

#### Test Results

1 car bed, 3 rear facing, 4 convertible, and 2 booster Child Restraint Systems (CRS) were used to evaluate each seat. All tests requiring the Dummies were completed. All tests were conducted with respect to the standard. The Chevy Suburban appeared to meet the requirements of FMVSS 208 Suppression. All data traceable to the National Institute of Standards and Technology (NIST).