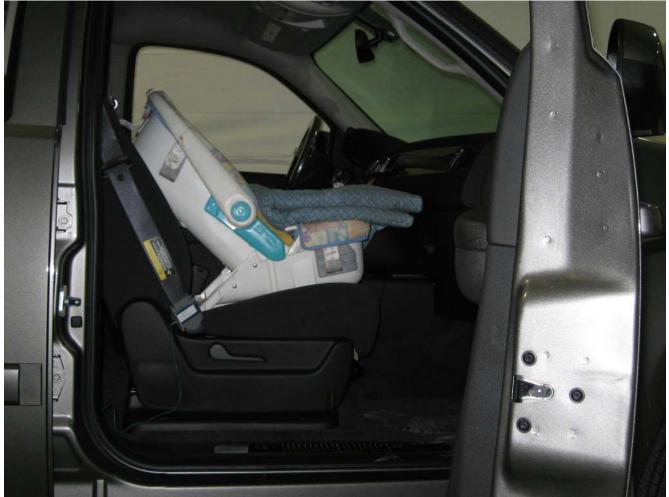

#### Additional Customer-Specified Requirements

Per request, one (1) photograph was taken (passenger side) of each individual car seat and dummy position.