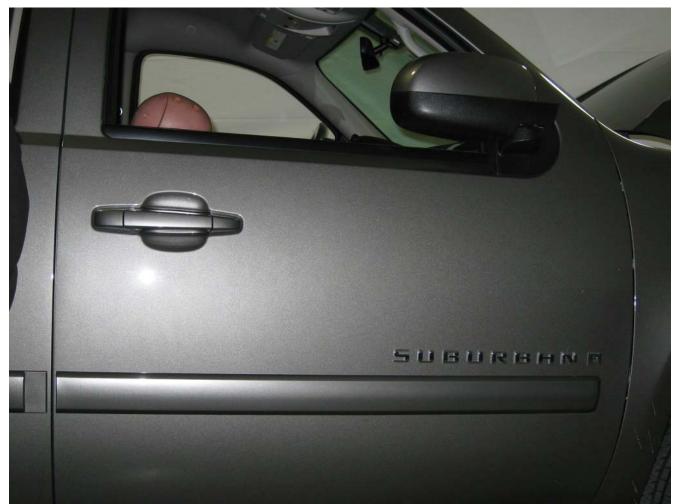

#### Additional Customer-Specified Requirements

Per request, one (1) photograph was taken (passenger side) of each individual car seat and dummy position.

#### Test Results

1 car bed, 3 rear facing, 4 convertible, and 2 booster Child Restraint Systems (CRS) were used to evaluate each seat. All tests requiring the Dummies were completed. All tests were conducted with respect to the standard. The Chevy Suburban appeared to meet the requirements of FMVSS 208 Suppression. All data traceable to the National Institute of Standards and Technology (NIST).